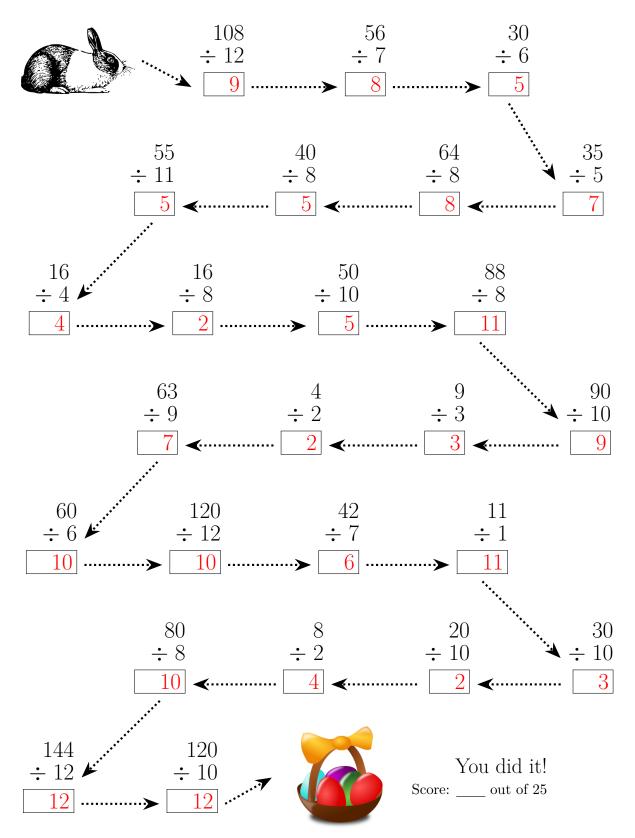

# EASTER DIVISION (A) ANSWERS

Follow the Easter Bunny to his basket. Calculate each answer on the way.