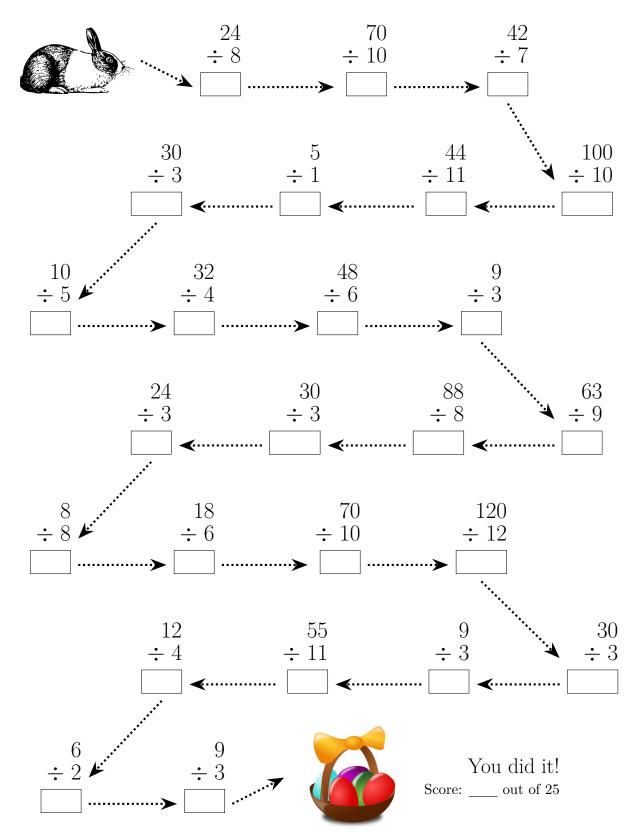

# EASTER DIVISION (C)

Follow the Easter Bunny to his basket. Calculate each answer on the way.