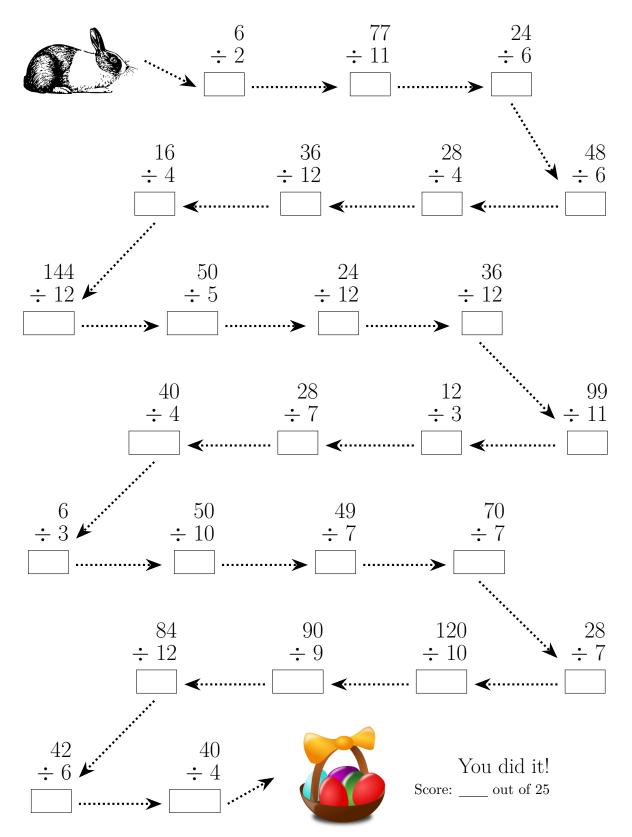

### EASTER DIVISION (B)

Follow the Easter Bunny to his basket. Calculate each answer on the way.