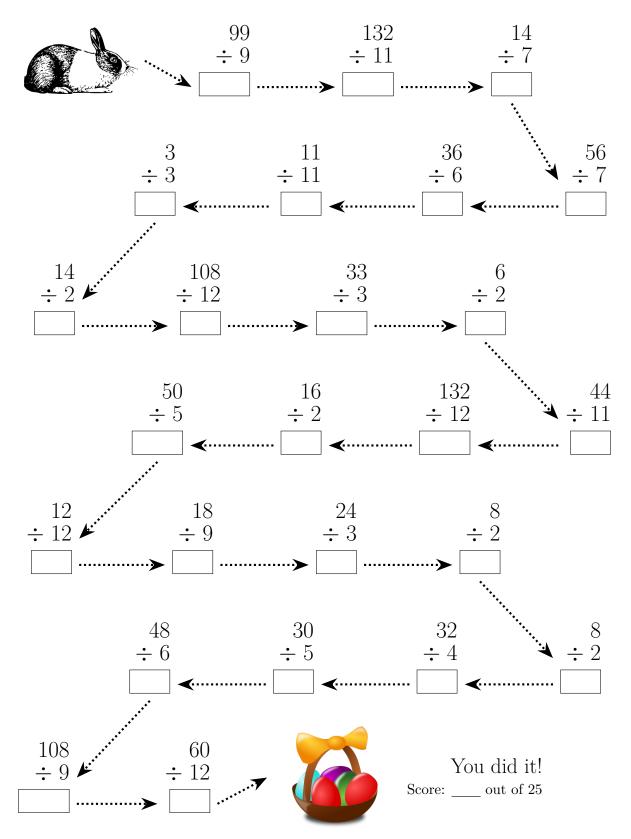

### EASTER DIVISION (D)

Follow the Easter Bunny to his basket. Calculate each answer on the way.