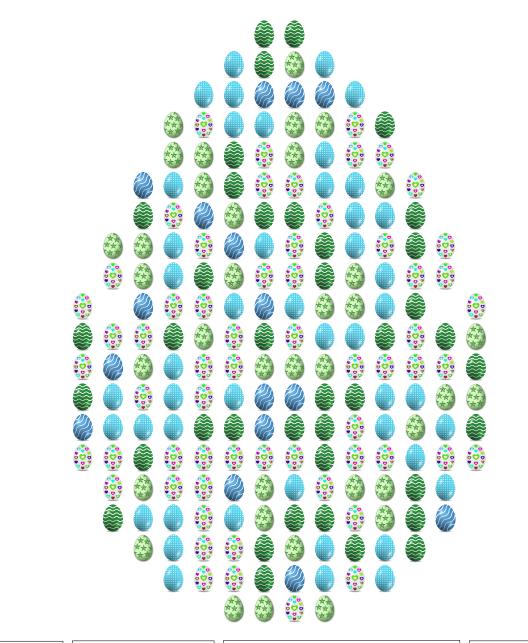

## Easter Egg Frequencies (E) Answers

Name:

Date:

Score:

Determine the frequency, relative frequency and percentage (one place) of each item.

| Item | Frequency | <b>Relative Frequency</b>         | Percentage |
|------|-----------|-----------------------------------|------------|
|      | 37        | 37/200                            | 18.5%      |
|      | 40        | $\frac{40}{200} = \frac{1}{5}$    | 20%        |
|      | 16        | $\frac{16}{200} = \frac{2}{25}$   | 8%         |
|      | 46        | $\frac{46}{200} = \frac{23}{100}$ | 23%        |
|      | 61        | 61/200                            | 30.5%      |