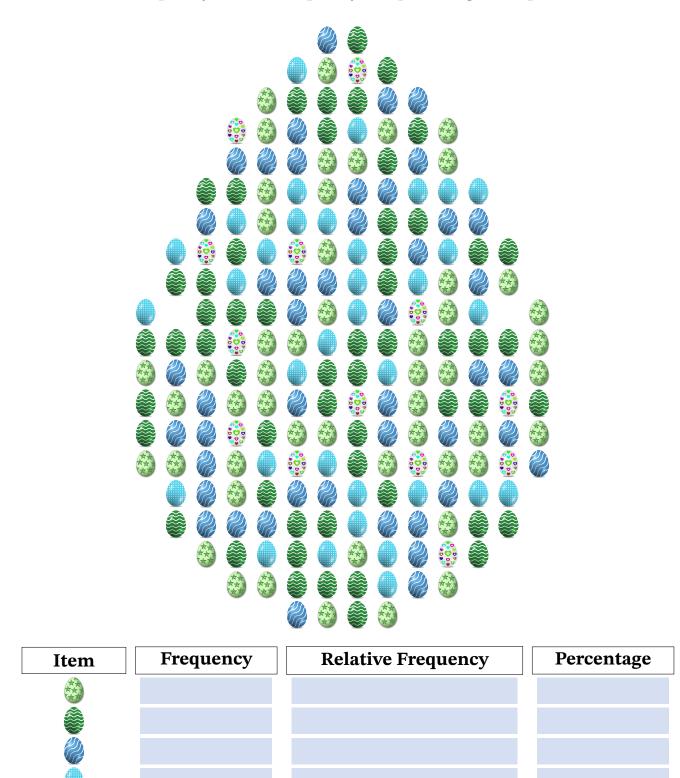

## Easter Egg Frequencies (I)

Name:

Date:

Score:

Determine the frequency, relative frequency and percentage (one place) of each item.