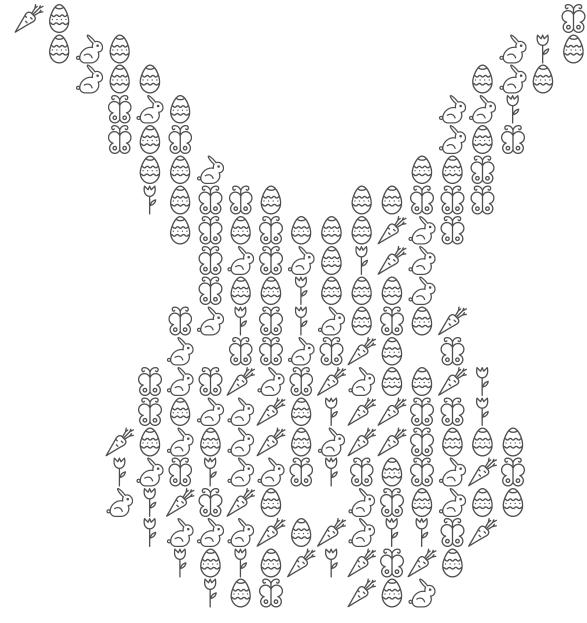

## **Easter Item Frequencies (A)** Name: Date: Score: Determine the frequency, relative frequency and percentage (one place) of each item.

| Item | Frequency | Relative Frequency | Percentage |
|------|-----------|--------------------|------------|
|      |           |                    |            |
|      |           |                    |            |
|      |           |                    |            |
| S    |           |                    |            |
|      |           |                    |            |

## **Easter Item Frequencies (A) Answers**

| Name: | Date: | Score: |
|-------|-------|--------|
|       |       |        |

Determine the frequency, relative frequency and percentage (one place) of each item.

| Item | Frequency | Relative Frequency           | Percentage |
|------|-----------|------------------------------|------------|
|      | 41        | 41/180                       | 22.8%      |
|      | 25        | $^{25}/_{180} = ^{5}/_{36}$  | 13.9%      |
|      | 55        | $55/_{180} = 11/_{36}$       | 30.6%      |
| S    | 38        | $^{38}/_{180} = ^{19}/_{90}$ | 21.1%      |
|      | 21        | $^{21}/_{180} = ^{7}/_{60}$  | 11.7%      |