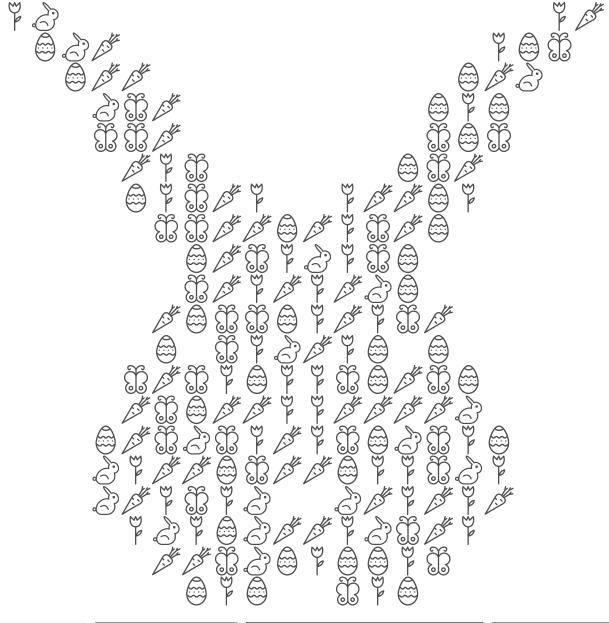

## **Easter Item Frequencies (B)** Name: Date: Score: Determine the frequency, relative frequency and percentage (one place) of each item.

| Item     | Frequency | Relative Frequency | Percentage |
|----------|-----------|--------------------|------------|
| Ħ        |           |                    |            |
|          |           |                    |            |
|          |           |                    |            |
|          |           |                    |            |
| <b>8</b> |           |                    |            |

## **Easter Item Frequencies (B) Answers**

| Name: | Date: | Score: |
|-------|-------|--------|
|       |       |        |

Determine the frequency, relative frequency and percentage (one place) of each item.

| Item | Frequency | Relative Frequency              | Percentage |
|------|-----------|---------------------------------|------------|
|      | 35        | $^{35}/_{180} = ^{7}/_{36}$     | 19.4%      |
|      | 48        | $48/_{180} = 4/_{15}$           | 26.7%      |
|      | 36        | $\frac{36}{180} = \frac{1}{5}$  | 20%        |
|      | 19        | 19/180                          | 10.6%      |
|      | 42        | $\frac{42}{180} = \frac{7}{30}$ | 23.3%      |