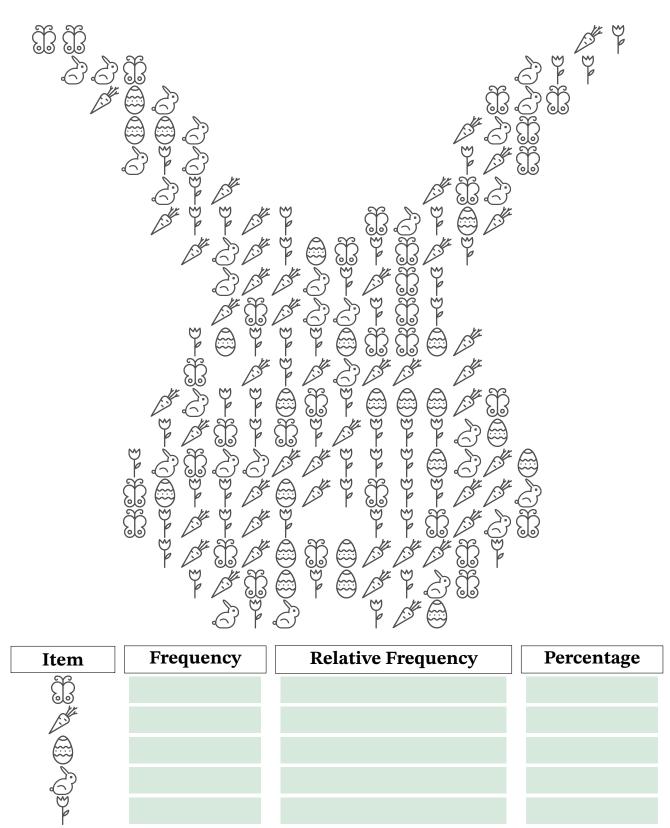

## **Easter Item Frequencies (D)**

Name:

Date:

Score:

Determine the frequency, relative frequency and percentage (one place) of each item.