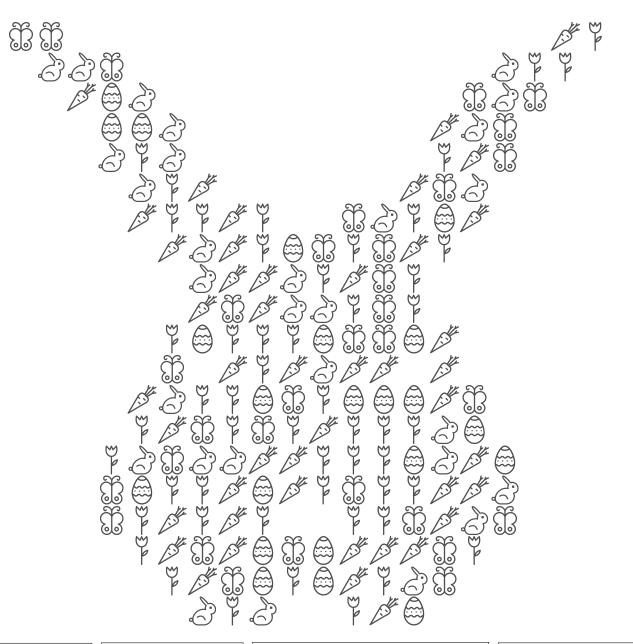

## Easter Item Frequencies (D) Answers

Name:

Date:

Score:

Determine the frequency, relative frequency and percentage (one place) of each item.

| Item | Frequency | <b>Relative Frequency</b>        | Percentage |
|------|-----------|----------------------------------|------------|
| ĴĴ   | 32        | $\frac{32}{180} = \frac{8}{45}$  | 17.8%      |
|      | 45        | $45/_{180} = 1/_{4}$             | 25%        |
|      | 22        | $\frac{22}{180} = \frac{11}{90}$ | 12.2%      |
| Ì    | 29        | <sup>29</sup> / <sub>180</sub>   | 16.1%      |
|      | 52        | $\frac{52}{180} = \frac{13}{45}$ | 28.9%      |