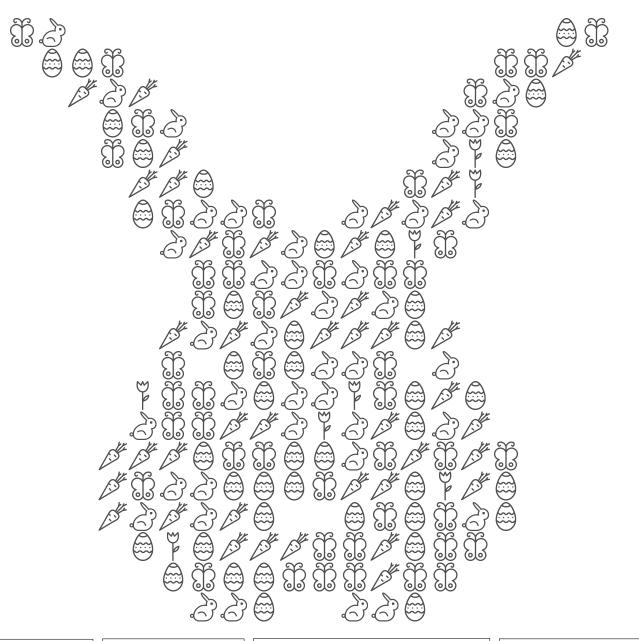

## Easter Item Frequencies (E) Answers

Name:

Date:

Score:

Determine the frequency, relative frequency and percentage (one place) of each item.

| Item   | Frequency | <b>Relative Frequency</b>      | Percentage |
|--------|-----------|--------------------------------|------------|
| Î      | 48        | $^{48}/_{180} = ^{4}/_{15}$    | 26.7%      |
|        | 42        | $^{42}/_{180} = 7/_{30}$       | 23.3%      |
|        | 41        | 41/180                         | 22.8%      |
| Ê      | 41        | 41/180                         | 22.8%      |
| m<br>P | 8         | $\frac{8}{180} = \frac{2}{45}$ | 4.4%       |