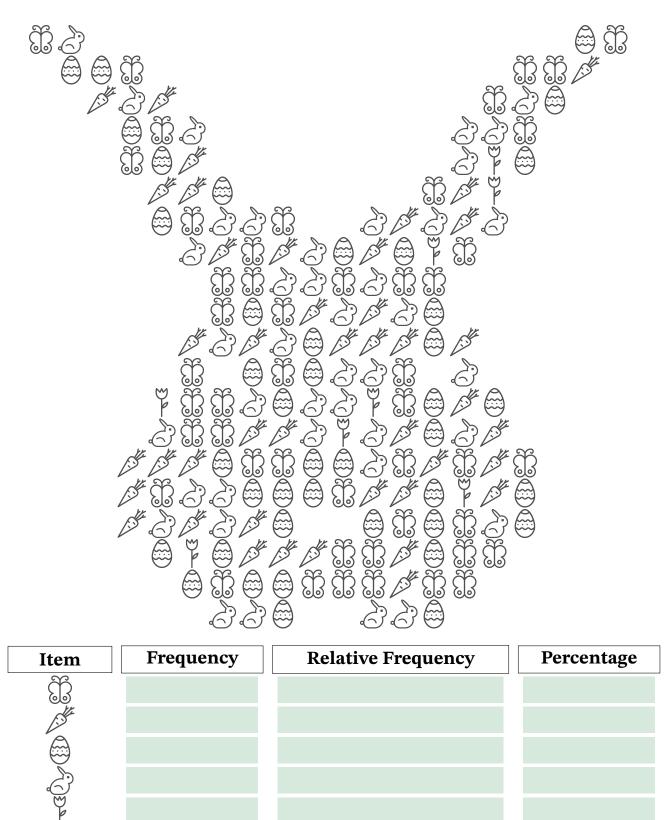

## **Easter Item Frequencies (E)**

Name:

Date:

Score:

Determine the frequency, relative frequency and percentage (one place) of each item.