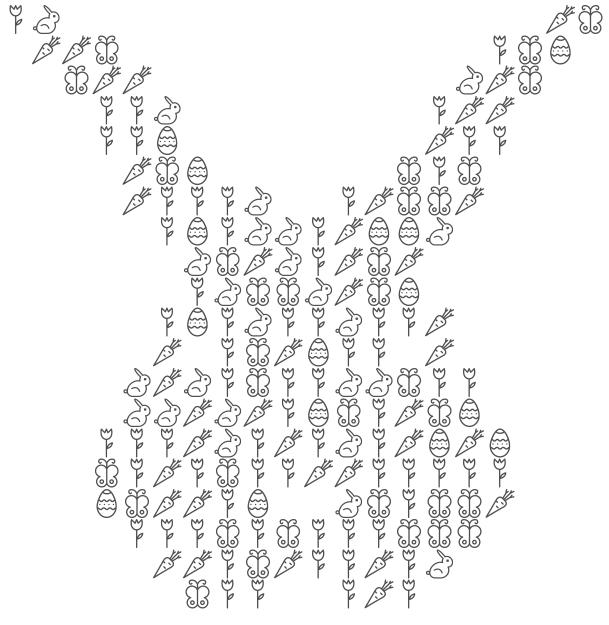

## Easter Item Frequencies (F)

| Name:         | D                       | ate:                 | Score:                     |
|---------------|-------------------------|----------------------|----------------------------|
| Determine the | frequency, relative fre | quency and percentag | e (one place) of each item |
|               |                         |                      |                            |
| Item          | Frequency               | Relative Frequenc    | Percentage                 |
|               |                         |                      |                            |
|               |                         |                      |                            |
|               |                         |                      |                            |
| ٦             |                         |                      |                            |

## **Easter Item Frequencies (F) Answers**

| Name: | Date: | Score: |
|-------|-------|--------|
|       |       |        |

Determine the frequency, relative frequency and percentage (one place) of each item.

| Item | Frequency | Relative Frequency          | Percentage |
|------|-----------|-----------------------------|------------|
|      | 33        | $33/_{180} = 11/_{60}$      | 18.3%      |
|      | 41        | 41/180                      | 22.8%      |
|      | 15        | $^{15}/_{180} = ^{1}/_{12}$ | 8.3%       |
| S    | 24        | $^{24}/_{180} = ^{2}/_{15}$ | 13.3%      |
|      | 67        | 67/ <sub>180</sub>          | 37.2%      |