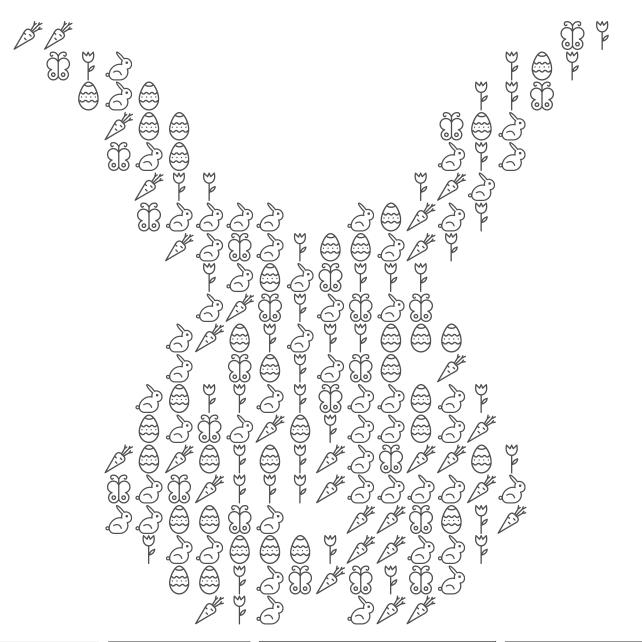

## Easter Item Frequencies (J) Answers

Name:

Date:

Score:

Determine the frequency, relative frequency and percentage (one place) of each item.

| Item | Frequency | Relative Frequency               | Percentage |
|------|-----------|----------------------------------|------------|
| Î    | 23        | 23/180                           | 12.8%      |
|      | 30        | $^{30}/_{180} = ^{1}/_{6}$       | 16.7%      |
|      | 34        | $\frac{34}{180} = \frac{17}{90}$ | 18.9%      |
| Ì    | 53        | 53/180                           | 29.4%      |
|      | 40        | $40/_{180} = 2/_{9}$             | 22.2%      |