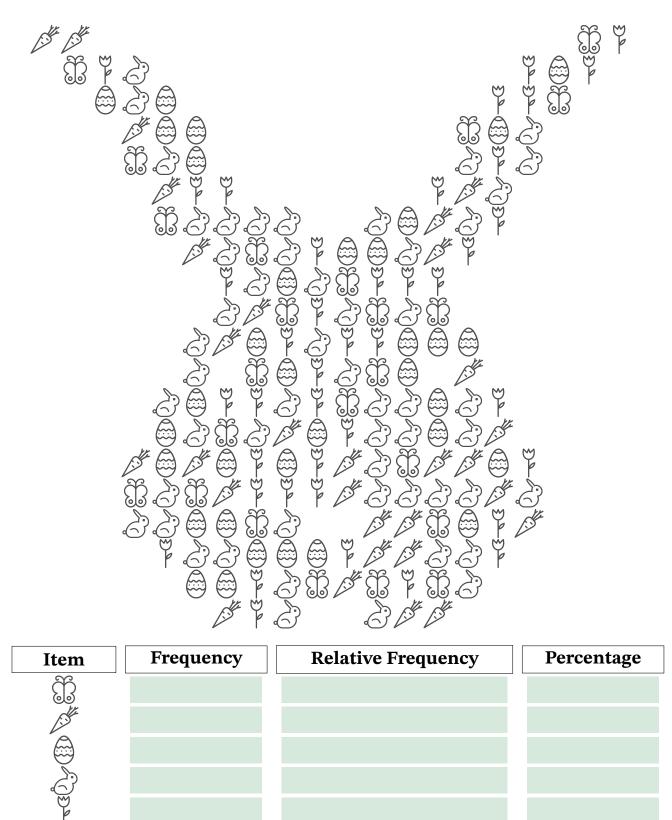

## **Easter Item Frequencies (J)**

Name:

Date:

Score:

Determine the frequency, relative frequency and percentage (one place) of each item.

Happy Easter from Math-Drills.com!