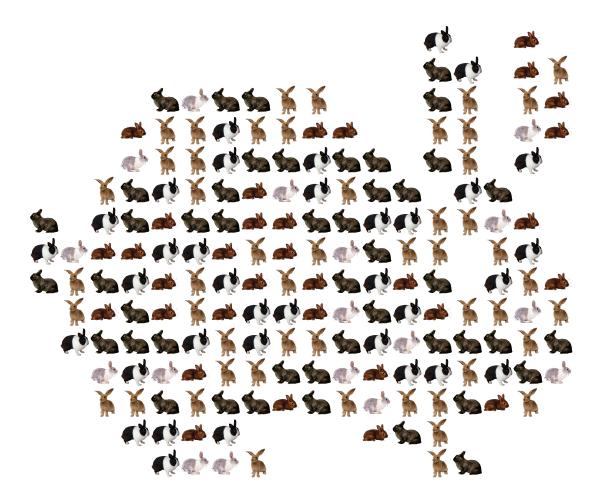

## **Easter Rabbit Frequencies (E)**

| Name: | Date: | Score: |
|-------|-------|--------|

Determine the frequency, relative frequency and percentage (one place) of each item.

| Item     | Frequency | Relative Frequency | Percentage |
|----------|-----------|--------------------|------------|
| X        |           |                    |            |
|          |           |                    |            |
| <b>5</b> |           |                    |            |
|          |           |                    |            |
|          |           |                    |            |

| Item                                                                                                                                                                                                                                                                                                                                                                                                                                                                                                                                                                                                                                                                                                                                                                                                                                                                                                                                                                                                                                                                                                                                                                                                                                                                                                                                                                                                                                                                                                                                                                                                                                                                                                                                                                                                                                                                                                                                                                                                                                                                                                                           | Frequency | Relative Frequency              | Percentage |
|--------------------------------------------------------------------------------------------------------------------------------------------------------------------------------------------------------------------------------------------------------------------------------------------------------------------------------------------------------------------------------------------------------------------------------------------------------------------------------------------------------------------------------------------------------------------------------------------------------------------------------------------------------------------------------------------------------------------------------------------------------------------------------------------------------------------------------------------------------------------------------------------------------------------------------------------------------------------------------------------------------------------------------------------------------------------------------------------------------------------------------------------------------------------------------------------------------------------------------------------------------------------------------------------------------------------------------------------------------------------------------------------------------------------------------------------------------------------------------------------------------------------------------------------------------------------------------------------------------------------------------------------------------------------------------------------------------------------------------------------------------------------------------------------------------------------------------------------------------------------------------------------------------------------------------------------------------------------------------------------------------------------------------------------------------------------------------------------------------------------------------|-----------|---------------------------------|------------|
| ×                                                                                                                                                                                                                                                                                                                                                                                                                                                                                                                                                                                                                                                                                                                                                                                                                                                                                                                                                                                                                                                                                                                                                                                                                                                                                                                                                                                                                                                                                                                                                                                                                                                                                                                                                                                                                                                                                                                                                                                                                                                                                                                              | 50        | $50/_{180} = 5/_{18}$           | 27.8%      |
|                                                                                                                                                                                                                                                                                                                                                                                                                                                                                                                                                                                                                                                                                                                                                                                                                                                                                                                                                                                                                                                                                                                                                                                                                                                                                                                                                                                                                                                                                                                                                                                                                                                                                                                                                                                                                                                                                                                                                                                                                                                                                                                                | 32        | $\frac{32}{180} = \frac{8}{45}$ | 17.8%      |
|                                                                                                                                                                                                                                                                                                                                                                                                                                                                                                                                                                                                                                                                                                                                                                                                                                                                                                                                                                                                                                                                                                                                                                                                                                                                                                                                                                                                                                                                                                                                                                                                                                                                                                                                                                                                                                                                                                                                                                                                                                                                                                                                | 46        | $46/_{180} = \frac{23}{90}$     | 25.6%      |
| The state of the s | 35        | $^{35}/_{180} = \frac{7}{36}$   | 19.4%      |
|                                                                                                                                                                                                                                                                                                                                                                                                                                                                                                                                                                                                                                                                                                                                                                                                                                                                                                                                                                                                                                                                                                                                                                                                                                                                                                                                                                                                                                                                                                                                                                                                                                                                                                                                                                                                                                                                                                                                                                                                                                                                                                                                | 17        | 17/180                          | 9.4%       |