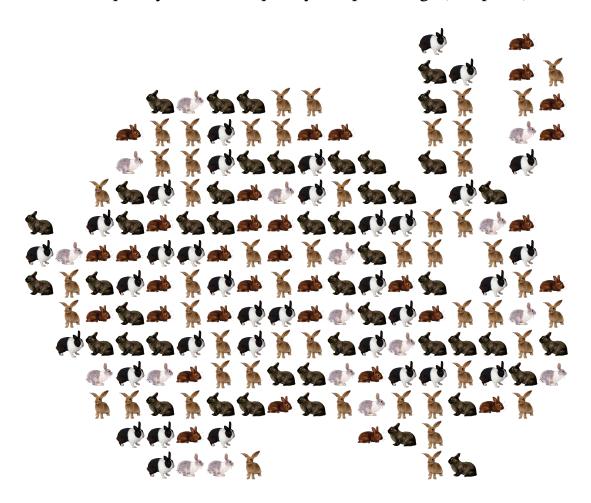

## **Easter Rabbit Frequencies (E) Answers**

| Name: | Date: | Score: |
|-------|-------|--------|
|       |       |        |

Determine the frequency, relative frequency and percentage (one place) of each item.

| Item                                                                                                                                                                                                                                                                                                                                                                                                                                                                                                                                                                                                                                                                                                                                                                                                                                                                                                                                                                                                                                                                                                                                                                                                                                                                                                                                                                                                                                                                                                                                                                                                                                                                                                                                                                                                                                                                                                                                                                                                                                                                                                                           | Frequency | Relative Frequency              | Percentage |
|--------------------------------------------------------------------------------------------------------------------------------------------------------------------------------------------------------------------------------------------------------------------------------------------------------------------------------------------------------------------------------------------------------------------------------------------------------------------------------------------------------------------------------------------------------------------------------------------------------------------------------------------------------------------------------------------------------------------------------------------------------------------------------------------------------------------------------------------------------------------------------------------------------------------------------------------------------------------------------------------------------------------------------------------------------------------------------------------------------------------------------------------------------------------------------------------------------------------------------------------------------------------------------------------------------------------------------------------------------------------------------------------------------------------------------------------------------------------------------------------------------------------------------------------------------------------------------------------------------------------------------------------------------------------------------------------------------------------------------------------------------------------------------------------------------------------------------------------------------------------------------------------------------------------------------------------------------------------------------------------------------------------------------------------------------------------------------------------------------------------------------|-----------|---------------------------------|------------|
| ×                                                                                                                                                                                                                                                                                                                                                                                                                                                                                                                                                                                                                                                                                                                                                                                                                                                                                                                                                                                                                                                                                                                                                                                                                                                                                                                                                                                                                                                                                                                                                                                                                                                                                                                                                                                                                                                                                                                                                                                                                                                                                                                              | 50        | $50/_{180} = 5/_{18}$           | 27.8%      |
|                                                                                                                                                                                                                                                                                                                                                                                                                                                                                                                                                                                                                                                                                                                                                                                                                                                                                                                                                                                                                                                                                                                                                                                                                                                                                                                                                                                                                                                                                                                                                                                                                                                                                                                                                                                                                                                                                                                                                                                                                                                                                                                                | 32        | $\frac{32}{180} = \frac{8}{45}$ | 17.8%      |
|                                                                                                                                                                                                                                                                                                                                                                                                                                                                                                                                                                                                                                                                                                                                                                                                                                                                                                                                                                                                                                                                                                                                                                                                                                                                                                                                                                                                                                                                                                                                                                                                                                                                                                                                                                                                                                                                                                                                                                                                                                                                                                                                | 46        | $46/_{180} = \frac{23}{90}$     | 25.6%      |
| The state of the s | 35        | $^{35}/_{180} = \frac{7}{36}$   | 19.4%      |
|                                                                                                                                                                                                                                                                                                                                                                                                                                                                                                                                                                                                                                                                                                                                                                                                                                                                                                                                                                                                                                                                                                                                                                                                                                                                                                                                                                                                                                                                                                                                                                                                                                                                                                                                                                                                                                                                                                                                                                                                                                                                                                                                | 17        | 17/180                          | 9.4%       |