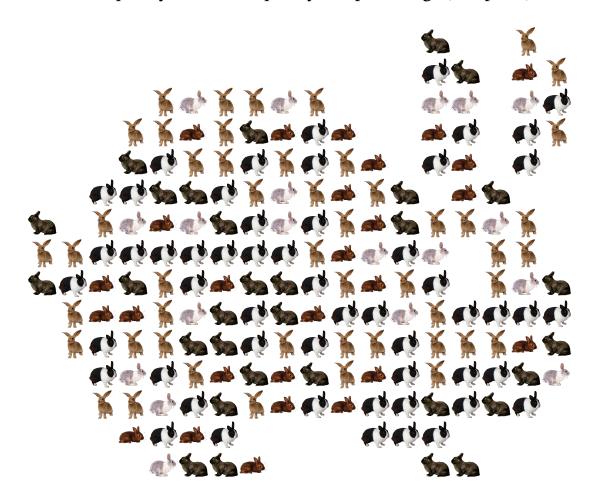

## **Easter Rabbit Frequencies (I) Answers**

| Name:     | Date: | Score: |
|-----------|-------|--------|
| 1 (01110) | Bate. | DUCTU. |

Determine the frequency, relative frequency and percentage (one place) of each item.

| Item                                                                                                                                                                                                                                                                                                                                                                                                                                                                                                                                                                                                                                                                                                                                                                                                                                                                                                                                                                                                                                                                                                                                                                                                                                                                                                                                                                                                                                                                                                                                                                                                                                                                                                                                                                                                                                                                                                                                                                                                                                                                                                                           | Frequency | Relative Frequency              | Percentage |
|--------------------------------------------------------------------------------------------------------------------------------------------------------------------------------------------------------------------------------------------------------------------------------------------------------------------------------------------------------------------------------------------------------------------------------------------------------------------------------------------------------------------------------------------------------------------------------------------------------------------------------------------------------------------------------------------------------------------------------------------------------------------------------------------------------------------------------------------------------------------------------------------------------------------------------------------------------------------------------------------------------------------------------------------------------------------------------------------------------------------------------------------------------------------------------------------------------------------------------------------------------------------------------------------------------------------------------------------------------------------------------------------------------------------------------------------------------------------------------------------------------------------------------------------------------------------------------------------------------------------------------------------------------------------------------------------------------------------------------------------------------------------------------------------------------------------------------------------------------------------------------------------------------------------------------------------------------------------------------------------------------------------------------------------------------------------------------------------------------------------------------|-----------|---------------------------------|------------|
| ×                                                                                                                                                                                                                                                                                                                                                                                                                                                                                                                                                                                                                                                                                                                                                                                                                                                                                                                                                                                                                                                                                                                                                                                                                                                                                                                                                                                                                                                                                                                                                                                                                                                                                                                                                                                                                                                                                                                                                                                                                                                                                                                              | 49        | 49/180                          | 27.2%      |
|                                                                                                                                                                                                                                                                                                                                                                                                                                                                                                                                                                                                                                                                                                                                                                                                                                                                                                                                                                                                                                                                                                                                                                                                                                                                                                                                                                                                                                                                                                                                                                                                                                                                                                                                                                                                                                                                                                                                                                                                                                                                                                                                | 27        | $\frac{27}{180} = \frac{3}{20}$ | 15%        |
|                                                                                                                                                                                                                                                                                                                                                                                                                                                                                                                                                                                                                                                                                                                                                                                                                                                                                                                                                                                                                                                                                                                                                                                                                                                                                                                                                                                                                                                                                                                                                                                                                                                                                                                                                                                                                                                                                                                                                                                                                                                                                                                                | 31        | 31/180                          | 17.2%      |
| The state of the s | 54        | $54/_{180} = 3/_{10}$           | 30%        |
|                                                                                                                                                                                                                                                                                                                                                                                                                                                                                                                                                                                                                                                                                                                                                                                                                                                                                                                                                                                                                                                                                                                                                                                                                                                                                                                                                                                                                                                                                                                                                                                                                                                                                                                                                                                                                                                                                                                                                                                                                                                                                                                                | 19        | 19/180                          | 10.6%      |