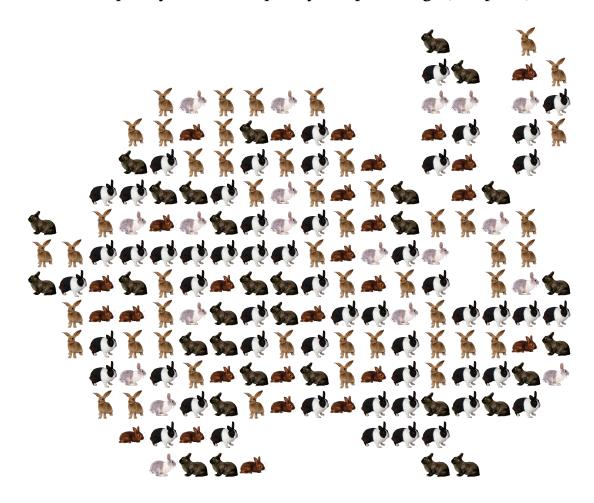

## **Easter Rabbit Frequencies (I)**

| Name: | Date: | Score: |
|-------|-------|--------|

Determine the frequency, relative frequency and percentage (one place) of each item.

| Item | Frequency | Relative Frequency | Percentage |
|------|-----------|--------------------|------------|
| K    |           |                    |            |
|      |           |                    |            |
|      |           |                    |            |
|      |           |                    |            |
|      |           |                    |            |

| Item                                                                                                                                                                                                                                                                                                                                                                                                                                                                                                                                                                                                                                                                                                                                                                                                                                                                                                                                                                                                                                                                                                                                                                                                                                                                                                                                                                                                                                                                                                                                                                                                                                                                                                                                                                                                                                                                                                                                                                                                                                                                                                                           | Frequency | Relative Frequency              | Percentage |
|--------------------------------------------------------------------------------------------------------------------------------------------------------------------------------------------------------------------------------------------------------------------------------------------------------------------------------------------------------------------------------------------------------------------------------------------------------------------------------------------------------------------------------------------------------------------------------------------------------------------------------------------------------------------------------------------------------------------------------------------------------------------------------------------------------------------------------------------------------------------------------------------------------------------------------------------------------------------------------------------------------------------------------------------------------------------------------------------------------------------------------------------------------------------------------------------------------------------------------------------------------------------------------------------------------------------------------------------------------------------------------------------------------------------------------------------------------------------------------------------------------------------------------------------------------------------------------------------------------------------------------------------------------------------------------------------------------------------------------------------------------------------------------------------------------------------------------------------------------------------------------------------------------------------------------------------------------------------------------------------------------------------------------------------------------------------------------------------------------------------------------|-----------|---------------------------------|------------|
| ×                                                                                                                                                                                                                                                                                                                                                                                                                                                                                                                                                                                                                                                                                                                                                                                                                                                                                                                                                                                                                                                                                                                                                                                                                                                                                                                                                                                                                                                                                                                                                                                                                                                                                                                                                                                                                                                                                                                                                                                                                                                                                                                              | 49        | 49/180                          | 27.2%      |
|                                                                                                                                                                                                                                                                                                                                                                                                                                                                                                                                                                                                                                                                                                                                                                                                                                                                                                                                                                                                                                                                                                                                                                                                                                                                                                                                                                                                                                                                                                                                                                                                                                                                                                                                                                                                                                                                                                                                                                                                                                                                                                                                | 27        | $\frac{27}{180} = \frac{3}{20}$ | 15%        |
|                                                                                                                                                                                                                                                                                                                                                                                                                                                                                                                                                                                                                                                                                                                                                                                                                                                                                                                                                                                                                                                                                                                                                                                                                                                                                                                                                                                                                                                                                                                                                                                                                                                                                                                                                                                                                                                                                                                                                                                                                                                                                                                                | 31        | 31/180                          | 17.2%      |
| The state of the s | 54        | $54/_{180} = 3/_{10}$           | 30%        |
|                                                                                                                                                                                                                                                                                                                                                                                                                                                                                                                                                                                                                                                                                                                                                                                                                                                                                                                                                                                                                                                                                                                                                                                                                                                                                                                                                                                                                                                                                                                                                                                                                                                                                                                                                                                                                                                                                                                                                                                                                                                                                                                                | 19        | 19/180                          | 10.6%      |