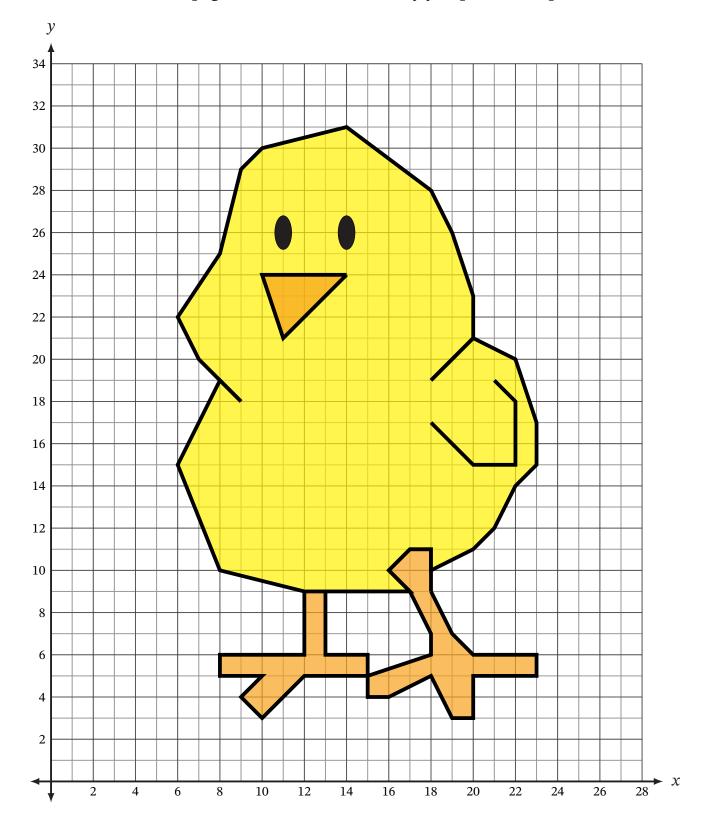

## **Easter Cartesian Art Answer**

| Name: Date: | Score: |
|-------------|--------|
|-------------|--------|

Use this page to check how accurately you plotted the points.

Line 1 {draw line then color the inside yellow}: (9,18), (7,20), (6,22), (8,25), (9,29), (10,30), (14,31), (18,28), (19,26), (20,23), (20,21), (18,19)

Line 2 {draw line then color the inside orange}: (12,9), (12,6), (8,6), (8,5), (10,5), (9,4), (10,3), (12,5), (15,5), (15,6), (13,6), (13,9)

Line 3 {draw line then color the inside orange}: (18,9), (18,11), (17,11), (16,10), (17,9), (18,7), (18,6), (15,5), (15,4), (16,4), (18,5), (19,3), (20,3), (20,5), (23,5), (23,6), (20,6), (19,7), (18,9)

Line 4 {draw line then color the inside yellow}: (18,19), (20,21), (22,20), (23,17), (23,15), (22,14), (21,12), (20,11), (18,10), (18,11), (17,11), (16,10), (17,9), (12,9), (8,10), (6,15), (8,19), (9,18)

Line 5 {draw line only}: (21,19), (22,18), (22,15), (20,15), (18,17)

Line 6 {draw line then color the inside orange}: (14,24), (10,24), (11,21), (14,24)

Draw two eyes centered at (11,26) and (14,26).