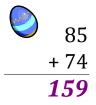

# Easter Eggs in a Basket (D)

Put Easter eggs with sums greater than 99 in the basket.

85 + 74

90 + 69