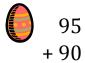

# Easter Eggs in a Basket (C)

Put Easter eggs with sums greater than 99 in the basket.

73 + 56

90

+86