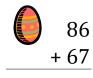

### Easter Eggs in a Basket (B) Answers

Put Easter eggs with sums greater than 99 in the basket.

$$\begin{array}{r}
50 \\
+31 \\
\hline
81
\end{array}$$

$$\begin{array}{r}
 28 \\
 + 32 \\
 \hline
 60
\end{array}$$