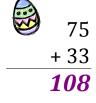

### Easter Eggs in a Basket (J) Answers

Put Easter eggs with sums greater than 99 in the basket.

$$62 + 61$$
123

80

+ 67

<u>147</u>

61

+ 95