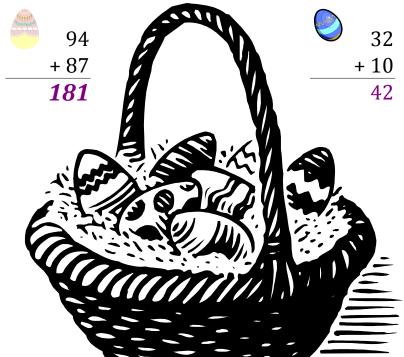

### Easter Eggs in a Basket (E) Answers

Put Easter eggs with sums greater than 99 in the basket.

93

+ 87

**180** 

88

+ 62

**150** 