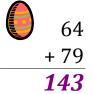

# Easter Eggs in a Basket (C)

Put Easter eggs with sums greater than 99 in the basket.

73 + 56

90

+86

# Easter Eggs in a Basket (C) Answers

Put Easter eggs with sums greater than 99 in the basket.

95

+ 98

**193** 