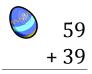

# Easter Eggs in a Basket (C)

Put Easter eggs with sums greater than 99 in the basket.

73 + 56

90

+86