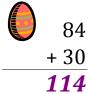

### Easter Eggs in a Basket (D) Answers

Put Easter eggs with sums greater than 99 in the basket.

$$\begin{array}{r}
 24 \\
 + 12 \\
 \hline
 36
\end{array}$$

48

+ 94

**142** 

78

How many Easter eggs go in the basket?