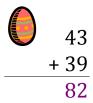

### Easter Eggs in a Basket (F) Answers

Put Easter eggs with sums greater than 99 in the basket.

96

44

11

56

+ 53