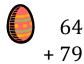

# Easter Eggs in a Basket (E)

Put Easter eggs with sums greater than 99 in the basket.

64 + 95

93

88

+ 62

+87