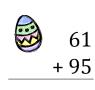

### Easter Eggs in a Basket (J) Answers

Put Easter eggs with sums greater than 99 in the basket.

$$62 + 61$$
123

80

+ 67

<u>147</u>

61

+ 95

+ 79

+ 49 **100**