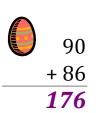

# Easter Eggs in a Basket (C)

Put Easter eggs with sums greater than 99 in the basket.

73 + 56

90

+86