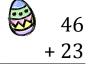

# Easter Eggs in a Basket (B)

Put Easter eggs with sums greater than 99 in the basket.