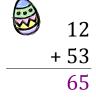

### Easter Eggs in a Basket (A) Answers

Put Easter eggs with sums greater than 99 in the basket.

33

63

97

67

+ 39

+ 30