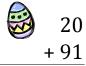

# Easter Eggs in a Basket (E)

Put Easter eggs with sums greater than 99 in the basket.

64 + 95

93

88

+ 62

+87