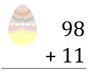

# Easter Eggs in a Basket (F)

Put Easter eggs with sums greater than 99 in the basket.

### Easter Eggs in a Basket (F) Answers

Put Easter eggs with sums greater than 99 in the basket.

96

44

11

56

+ 53