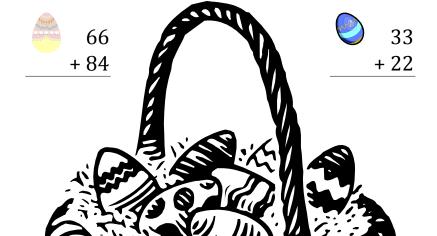

# Easter Eggs in a Basket (A)

Put Easter eggs with sums greater than 99 in the basket.

### Easter Eggs in a Basket (A) Answers

Put Easter eggs with sums greater than 99 in the basket.

33

63

97

67

+ 39

+ 30