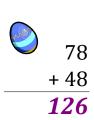

# Easter Eggs in a Basket (A)

Put Easter eggs with sums greater than 99 in the basket.

### Easter Eggs in a Basket (A) Answers

Put Easter eggs with sums greater than 99 in the basket.

33

63

97

67

+ 39

+ 30