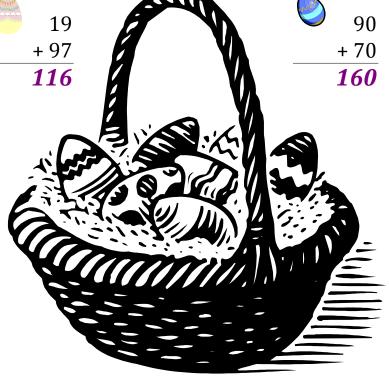

# Easter Eggs in a Basket (B)

Put Easter eggs with sums greater than 99 in the basket.

### Easter Eggs in a Basket (B) Answers

Put Easter eggs with sums greater than 99 in the basket.

$$\begin{array}{r}
50 \\
+31 \\
\hline
81
\end{array}$$

$$\begin{array}{r}
 28 \\
 + 32 \\
 \hline
 60
\end{array}$$

71

+ 46

**117** 