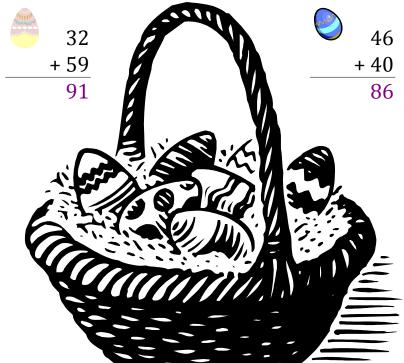

# Easter Eggs in a Basket (A)

Put Easter eggs with sums greater than 99 in the basket.

### Easter Eggs in a Basket (A) Answers

Put Easter eggs with sums greater than 99 in the basket.

33

63

97

67

+ 39

+ 30

basket?