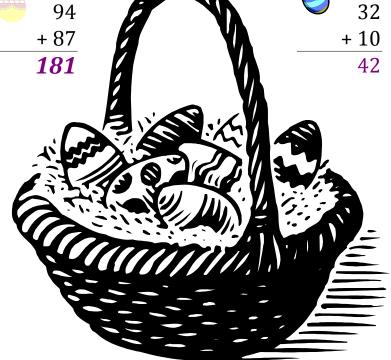

### Easter Eggs in a Basket (E) Answers

Put Easter eggs with sums greater than 99 in the basket.

93

+ 87

**180** 

88

+ 62

**150** 