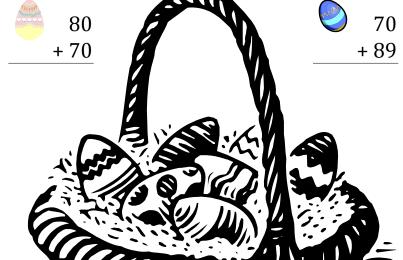

# Easter Eggs in a Basket (G)

Put Easter eggs with sums greater than 99 in the basket.

### Easter Eggs in a Basket (G) Answers

Put Easter eggs with sums greater than 99 in the basket.

$$\frac{60}{+29}$$

48

68

+ 20