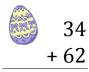

# Easter Eggs in a Basket (C)

Put Easter eggs with sums greater than 99 in the basket.

73 + 56

90

+86