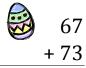

# Easter Eggs in a Basket (I)

Put Easter eggs with sums greater than 99 in the basket.

29 + 59

69 + 98

### Easter Eggs in a Basket (I) Answers

Put Easter eggs with sums greater than 99 in the basket.

$$\begin{array}{r}
11 \\
+21 \\
\hline
32
\end{array}$$

43

67

52

76

+ 16