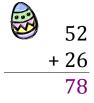

# Easter Eggs in a Basket (B)

Put Easter eggs with sums greater than 99 in the basket.

### Easter Eggs in a Basket (B) Answers

Put Easter eggs with sums greater than 99 in the basket.

$$\begin{array}{r}
50 \\
+31 \\
\hline
81
\end{array}$$

$$\begin{array}{r}
 28 \\
 + 32 \\
 \hline
 60
\end{array}$$