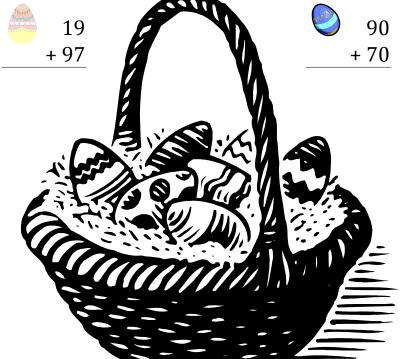

# Easter Eggs in a Basket (C)

Put Easter eggs with sums greater than 99 in the basket.

73 + 56

90

+86