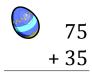

### Easter Eggs in a Basket (H) Answers

Put Easter eggs with sums greater than 99 in the basket.

73

+ 79 **152** 

15

50

+ 35