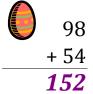

# Easter Eggs in a Basket (C) Answers

Put Easter eggs with sums greater than 99 in the basket.

95

+ 98

**193** 