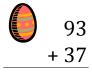

# Easter Eggs in a Basket (B)

Put Easter eggs with sums greater than 99 in the basket.

### Easter Eggs in a Basket (B) Answers

Put Easter eggs with sums greater than 99 in the basket.

$$\begin{array}{r}
50 \\
+31 \\
\hline
81
\end{array}$$

$$\begin{array}{r}
 28 \\
 + 32 \\
 \hline
 60
\end{array}$$