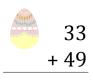

### Easter Eggs in a Basket (A) Answers

Put Easter eggs with sums greater than 99 in the basket.

33

63

97

67

+ 39

+ 30