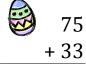

### Easter Eggs in a Basket (B) Answers

Put Easter eggs with sums greater than 99 in the basket.

$$\begin{array}{r}
50 \\
+31 \\
\hline
81
\end{array}$$

$$\begin{array}{r}
 28 \\
 + 32 \\
 \hline
 60
\end{array}$$