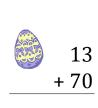

13

83

+ 70

# Easter Eggs in a Basket (F)

Put Easter eggs with sums greater than 99 in the basket.