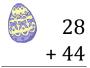

# Easter Eggs in a Basket (C)

Put Easter eggs with sums greater than 99 in the basket.

73 + 56

90

+86