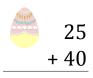

# Easter Eggs in a Basket (D)

Put Easter eggs with sums greater than 99 in the basket.

85 + 74

90 + 69