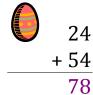

### Easter Eggs in a Basket (D) Answers

Put Easter eggs with sums greater than 99 in the basket.

$$\begin{array}{r}
 24 \\
 + 12 \\
 \hline
 36
\end{array}$$

48

+ 94

**142** 

78

How many Easter eggs go in the basket?