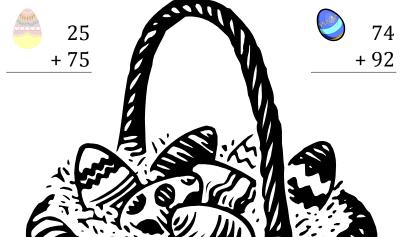

# Easter Eggs in a Basket (E)

Put Easter eggs with sums greater than 99 in the basket.

64 + 95

93

88

+ 62

+87