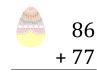

# Easter Eggs in a Basket (C)

Put Easter eggs with sums greater than 99 in the basket.

73 + 56

90

+86

# Easter Eggs in a Basket (C) Answers

Put Easter eggs with sums greater than 99 in the basket.

95

+ 98

**193** 