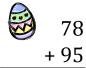

### Easter Eggs in a Basket (G) Answers

Put Easter eggs with sums greater than 99 in the basket.

$$\frac{60}{+29}$$

48

68

+ 20