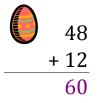

### Easter Eggs in a Basket (D) Answers

Put Easter eggs with sums greater than 99 in the basket.

$$\begin{array}{r}
 24 \\
 + 12 \\
 \hline
 36
\end{array}$$

48

+ 94

**142** 

78

How many Easter eggs go in the basket?