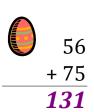

# Easter Eggs in a Basket (C)

Put Easter eggs with sums greater than 99 in the basket.

73 + 56

90

+86

# Easter Eggs in a Basket (C) Answers

Put Easter eggs with sums greater than 99 in the basket.

95

+ 98

**193** 