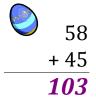

# Easter Eggs in a Basket (D)

Put Easter eggs with sums greater than 99 in the basket.

85 + 74

90 + 69

### Easter Eggs in a Basket (D) Answers

Put Easter eggs with sums greater than 99 in the basket.

$$\begin{array}{r}
 24 \\
 + 12 \\
 \hline
 36
\end{array}$$

48

+ 94

**142** 

78

How many Easter eggs go in the basket?