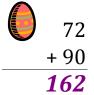

# Easter Eggs in a Basket (C)

Put Easter eggs with sums greater than 99 in the basket.

73 + 56

90

+86

# Easter Eggs in a Basket (C) Answers

Put Easter eggs with sums greater than 99 in the basket.

95

+ 98

**193** 