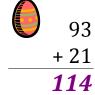

### Easter Eggs in a Basket (I) Answers

Put Easter eggs with sums greater than 99 in the basket.

$$\begin{array}{r}
11 \\
+21 \\
\hline
32
\end{array}$$

43

67

52

76

+ 16