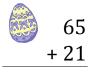

# Easter Eggs in a Basket (F)

Put Easter eggs with sums greater than 99 in the basket.

### Easter Eggs in a Basket (F) Answers

Put Easter eggs with sums greater than 99 in the basket.

96

44

11

56

+ 53