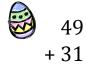

# Easter Eggs in a Basket (A)

Put Easter eggs with sums greater than 99 in the basket.

### Easter Eggs in a Basket (A) Answers

Put Easter eggs with sums greater than 99 in the basket.

33

63

97

67

+ 39

+ 30