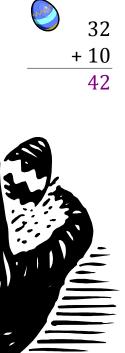

### Easter Eggs in a Basket (E) Answers

Put Easter eggs with sums greater than 99 in the basket.

93

+ 87

**180** 

88

+ 62

**150** 