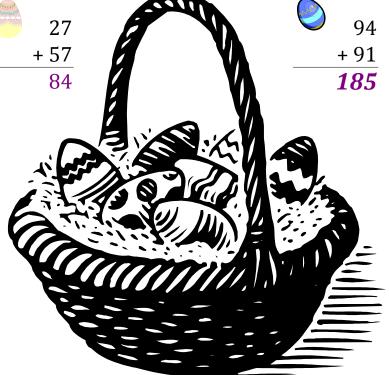

# Easter Eggs in a Basket (A)

Put Easter eggs with sums greater than 99 in the basket.

### Easter Eggs in a Basket (A) Answers

Put Easter eggs with sums greater than 99 in the basket.

33

63

97

67

+ 39

+ 30