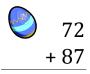

# Easter Eggs in a Basket (E)

Put Easter eggs with sums greater than 99 in the basket.

64 + 95

93

88

+ 62

+87

### Easter Eggs in a Basket (E) Answers

Put Easter eggs with sums greater than 99 in the basket.

93

+ 87

**180** 

88

+ 62

**150** 