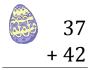

# Easter Eggs in a Basket (C)

Put Easter eggs with sums greater than 99 in the basket.

73 + 56

90

+86