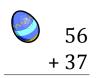

### Easter Eggs in a Basket (F) Answers

Put Easter eggs with sums greater than 99 in the basket.

96

44

11

56

+ 53