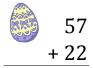

# Easter Eggs in a Basket (C)

Put Easter eggs with sums greater than 99 in the basket.

73 + 56

90

+86