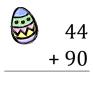

### Easter Eggs in a Basket (D) Answers

Put Easter eggs with sums greater than 99 in the basket.

$$\begin{array}{r}
 24 \\
 + 12 \\
 \hline
 36
\end{array}$$

48

+ 94

**142** 

78

How many Easter eggs go in the basket?