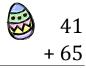

# Easter Eggs in a Basket (F)

Put Easter eggs with sums greater than 99 in the basket.

### Easter Eggs in a Basket (F) Answers

Put Easter eggs with sums greater than 99 in the basket.

96

44

11

56

+ 53