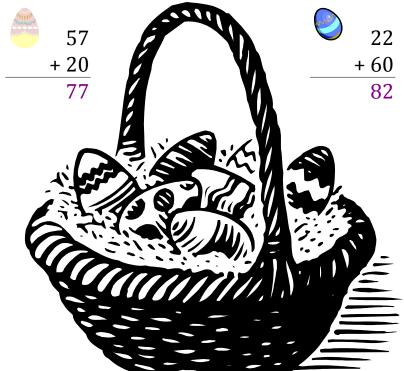

# Easter Eggs in a Basket (A)

Put Easter eggs with sums greater than 99 in the basket.

### Easter Eggs in a Basket (A) Answers

Put Easter eggs with sums greater than 99 in the basket.

33

63

97

67

+ 39

+ 30

basket?