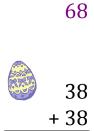

### Easter Eggs in a Basket (G) Answers

Put Easter eggs with sums greater than 99 in the basket.

$$\frac{60}{+29}$$

48

68

+ 20