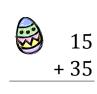

### Easter Eggs in a Basket (H) Answers

Put Easter eggs with sums greater than 99 in the basket.

73

+ 79 **152** 

15

50

+ 35