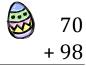

# Easter Eggs in a Basket (H)

Put Easter eggs with sums greater than 99 in the basket.

57 + 90

74 + 95

### Easter Eggs in a Basket (H) Answers

Put Easter eggs with sums greater than 99 in the basket.

73

+ 79 **152** 

15

50

+ 35