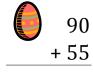

### Easter Eggs in a Basket (J) Answers

Put Easter eggs with sums greater than 99 in the basket.

$$62 + 61$$
123

80

+ 67

<u>147</u>

61

+ 95