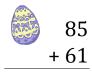

# Easter Eggs in a Basket (D)

Put Easter eggs with sums greater than 99 in the basket.

85 + 74

90 + 69