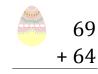

# Easter Eggs in a Basket (B)

Put Easter eggs with sums greater than 99 in the basket.