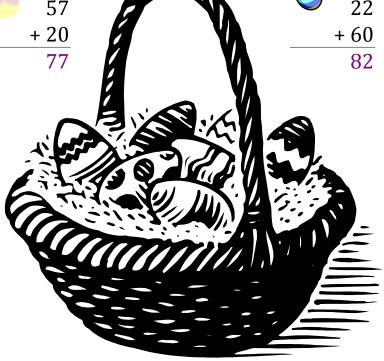

### Easter Eggs in a Basket (D) Answers

Put Easter eggs with sums greater than 99 in the basket.

$$\begin{array}{r}
 24 \\
 + 12 \\
 \hline
 36
\end{array}$$

48

+ 94

**142** 

78

How many Easter eggs go in the basket?