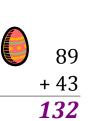

# Easter Eggs in a Basket (C)

Put Easter eggs with sums greater than 99 in the basket.

73 + 56

90

+86

# Easter Eggs in a Basket (C) Answers

Put Easter eggs with sums greater than 99 in the basket.

95

+ 98

**193** 