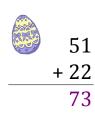

### Easter Eggs in a Basket (A) Answers

Put Easter eggs with sums greater than 99 in the basket.

33

63

97

67

+ 39

+ 30