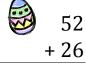

### Easter Eggs in a Basket (D) Answers

Put Easter eggs with sums greater than 99 in the basket.

$$\begin{array}{r}
 24 \\
 + 12 \\
 \hline
 36
\end{array}$$

48

+ 94

**142** 

78

How many Easter eggs go in the basket?