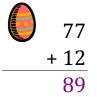

# Easter Eggs in a Basket (C)

Put Easter eggs with sums greater than 99 in the basket.

73 + 56

90

+86

# Easter Eggs in a Basket (C) Answers

Put Easter eggs with sums greater than 99 in the basket.

95

+ 98

**193** 