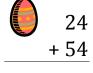

# Easter Eggs in a Basket (D)

Put Easter eggs with sums greater than 99 in the basket.

85 + 74

90 + 69

### Easter Eggs in a Basket (D) Answers

Put Easter eggs with sums greater than 99 in the basket.

$$\begin{array}{r}
 24 \\
 + 12 \\
 \hline
 36
\end{array}$$

48

+ 94

**142** 

78

How many Easter eggs go in the basket?