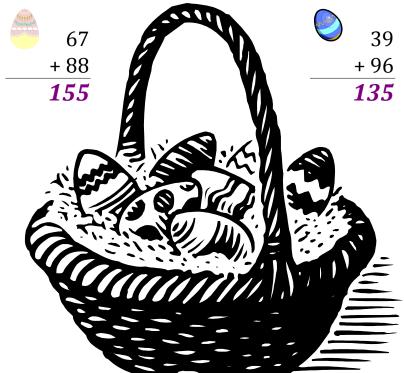

# Easter Eggs in a Basket (A)

Put Easter eggs with sums greater than 99 in the basket.

### Easter Eggs in a Basket (A) Answers

Put Easter eggs with sums greater than 99 in the basket.

33

63

97

67

+ 39

+ 30

basket?