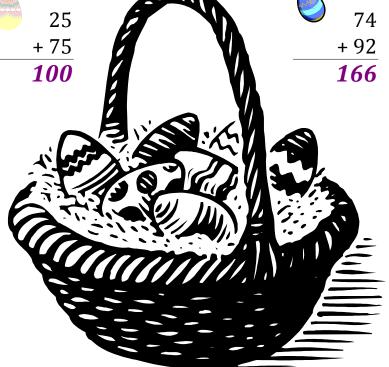

# Easter Eggs in a Basket (A)

Put Easter eggs with sums greater than 99 in the basket.

### Easter Eggs in a Basket (A) Answers

Put Easter eggs with sums greater than 99 in the basket.

33

63

97

67

+ 39

+ 30