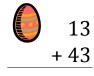

13

83

+ 70

# Easter Eggs in a Basket (F)

Put Easter eggs with sums greater than 99 in the basket.