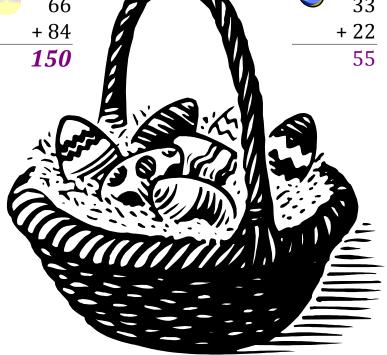

# Easter Eggs in a Basket (E)

Put Easter eggs with sums greater than 99 in the basket.

64 + 95

93

88

+ 62

+87

### Easter Eggs in a Basket (E) Answers

Put Easter eggs with sums greater than 99 in the basket.

93

+ 87

**180** 

88

+ 62

**150** 

13

83

+ 70