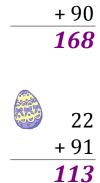

### Easter Eggs in a Basket (D) Answers

Put Easter eggs with sums greater than 99 in the basket.

$$\begin{array}{r}
 24 \\
 + 12 \\
 \hline
 36
\end{array}$$

48

+ 94

**142** 

78

How many Easter eggs go in the basket?

# Easter Eggs in a Basket (E)

Put Easter eggs with sums greater than 99 in the basket.

64 + 95

93

88

+ 62

+87

### Easter Eggs in a Basket (E) Answers

Put Easter eggs with sums greater than 99 in the basket.

93

+ 87

**180** 

88

+ 62

**150** 