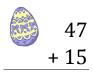

# Easter Eggs in a Basket (I)

Put Easter eggs with sums greater than 99 in the basket.

29 + 59

69 + 98

### Easter Eggs in a Basket (I) Answers

Put Easter eggs with sums greater than 99 in the basket.

$$\begin{array}{r}
11 \\
+21 \\
\hline
32
\end{array}$$

43

67

52

76

+ 16