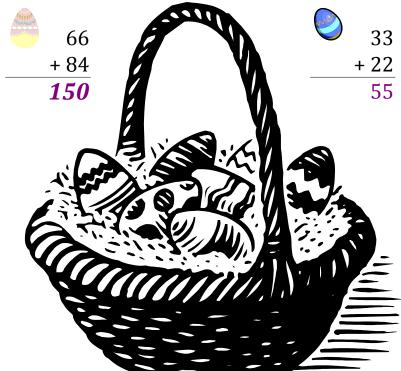

# Easter Eggs in a Basket (E)

Put Easter eggs with sums greater than 99 in the basket.

64 + 95

93

88

+ 62

+87

### Easter Eggs in a Basket (E) Answers

Put Easter eggs with sums greater than 99 in the basket.

93

+ 87

**180** 

88

+ 62

**150** 