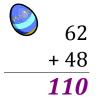

### Easter Eggs in a Basket (D) Answers

Put Easter eggs with sums greater than 99 in the basket.

$$\begin{array}{r}
 24 \\
 + 12 \\
 \hline
 36
\end{array}$$

48

+ 94

**142** 

78

How many Easter eggs go in the basket?