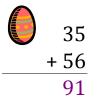

# Easter Eggs in a Basket (C)

Put Easter eggs with sums greater than 99 in the basket.

73 + 56

90

+86

# Easter Eggs in a Basket (C) Answers

Put Easter eggs with sums greater than 99 in the basket.

95

+ 98

**193** 