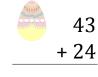

### Easter Eggs in a Basket (I) Answers

Put Easter eggs with sums greater than 99 in the basket.

$$\begin{array}{r}
11 \\
+21 \\
\hline
32
\end{array}$$

43

67

52

76

+ 16

+ 24

How many Easter eggs go in the basket?