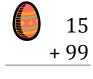

### Easter Eggs in a Basket (H) Answers

Put Easter eggs with sums greater than 99 in the basket.

73

+ 79 **152** 

15

50

+ 35