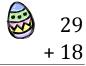

### Easter Eggs in a Basket (G) Answers

Put Easter eggs with sums greater than 99 in the basket.

$$\frac{60}{+29}$$

48

68

+ 20