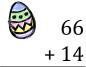

# Easter Eggs in a Basket (A)

Put Easter eggs with sums greater than 99 in the basket.