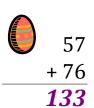

### Easter Eggs in a Basket (J) Answers

Put Easter eggs with sums greater than 99 in the basket.

$$62 + 61$$
123

80

+ 67

<u>147</u>

61

+ 95