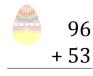

# Easter Eggs in a Basket (C) Answers

Put Easter eggs with sums greater than 99 in the basket.

95

+ 98

**193** 