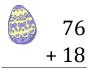

# Easter Eggs in a Basket (A)

Put Easter eggs with sums greater than 99 in the basket.