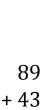

# Easter Eggs in a Basket (C)

Put Easter eggs with sums greater than 99 in the basket.

73 + 56

90

+86