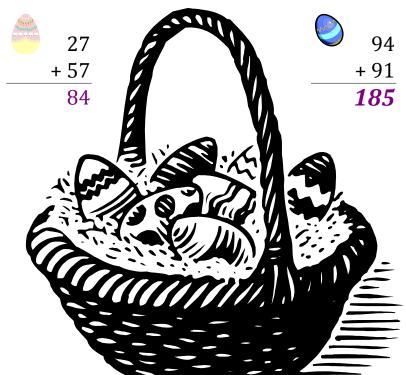

### Easter Eggs in a Basket (D) Answers

Put Easter eggs with sums greater than 99 in the basket.

$$\begin{array}{r}
 24 \\
 + 12 \\
 \hline
 36
\end{array}$$

48

+ 94

**142** 

78

How many Easter eggs go in the basket?

# Easter Eggs in a Basket (E)

Put Easter eggs with sums greater than 99 in the basket.

64 + 95

93

88

+ 62

+87

### Easter Eggs in a Basket (E) Answers

Put Easter eggs with sums greater than 99 in the basket.

93

+ 87

**180** 

88

+ 62

**150** 