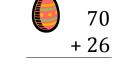

# Easter Eggs in a Basket (B)

Put Easter eggs with sums greater than 99 in the basket.

### Easter Eggs in a Basket (B) Answers

Put Easter eggs with sums greater than 99 in the basket.

$$\begin{array}{r}
50 \\
+31 \\
\hline
81
\end{array}$$

$$\begin{array}{r}
 28 \\
 + 32 \\
 \hline
 60
\end{array}$$