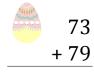

# Easter Eggs in a Basket (H)

Put Easter eggs with sums greater than 99 in the basket.

57 + 90

74 + 95

### Easter Eggs in a Basket (H) Answers

Put Easter eggs with sums greater than 99 in the basket.

73

+ 79 **152** 

15

50

+ 35