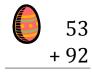

# Easter Eggs in a Basket (D)

Put Easter eggs with sums greater than 99 in the basket.

85 + 74

90 + 69