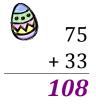

# Easter Eggs in a Basket (A)

Put Easter eggs with sums greater than 99 in the basket.

### Easter Eggs in a Basket (A) Answers

Put Easter eggs with sums greater than 99 in the basket.

33

63

97

67

+ 39

+ 30