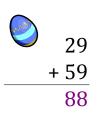

# Easter Eggs in a Basket (I)

Put Easter eggs with sums greater than 99 in the basket.

29 + 59

69 + 98

### Easter Eggs in a Basket (I) Answers

Put Easter eggs with sums greater than 99 in the basket.

$$\begin{array}{r}
11 \\
+21 \\
\hline
32
\end{array}$$

43

67

52

76

+ 16