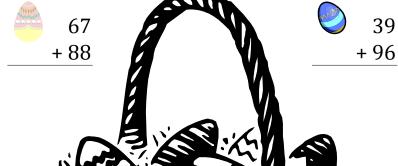

# Easter Eggs in a Basket (C)

Put Easter eggs with sums greater than 99 in the basket.

73 + 56

90

+86

# Easter Eggs in a Basket (C) Answers

Put Easter eggs with sums greater than 99 in the basket.

95

+ 98

**193** 