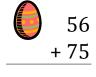

### Easter Eggs in a Basket (F) Answers

Put Easter eggs with sums greater than 99 in the basket.

96

44

11

56

+ 53