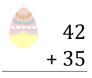

# Easter Eggs in a Basket (D)

Put Easter eggs with sums greater than 99 in the basket.

85 + 74

90 + 69