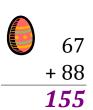

# Easter Eggs in a Basket (A)

Put Easter eggs with sums greater than 99 in the basket.

### Easter Eggs in a Basket (A) Answers

Put Easter eggs with sums greater than 99 in the basket.

33

63

97

67

+ 39

+ 30