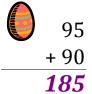

# Easter Eggs in a Basket (C)

Put Easter eggs with sums greater than 99 in the basket.

73 + 56

90

+86

# Easter Eggs in a Basket (C) Answers

Put Easter eggs with sums greater than 99 in the basket.

95

+ 98

**193** 