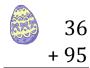

# Easter Eggs in a Basket (C)

Put Easter eggs with sums greater than 99 in the basket.

73 + 56

90

+86