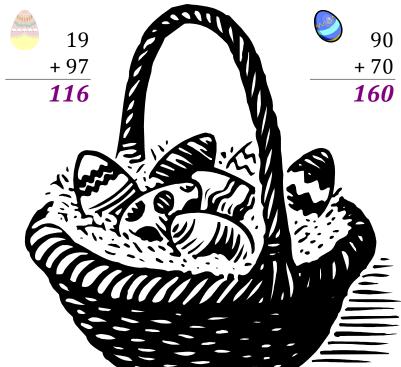

# Easter Eggs in a Basket (B)

Put Easter eggs with sums greater than 99 in the basket.

### Easter Eggs in a Basket (B) Answers

Put Easter eggs with sums greater than 99 in the basket.

$$\begin{array}{r}
50 \\
+31 \\
\hline
81
\end{array}$$

$$\begin{array}{r}
 28 \\
 + 32 \\
 \hline
 60
\end{array}$$

71

+ 46

**117** 