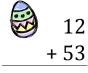

# Easter Eggs in a Basket (A)

Put Easter eggs with sums greater than 99 in the basket.

### Easter Eggs in a Basket (A) Answers

Put Easter eggs with sums greater than 99 in the basket.

33

63

97

67

+ 39

+ 30