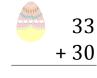

### Easter Eggs in a Basket (A) Answers

Put Easter eggs with sums greater than 99 in the basket.

33

63

97

67

+ 39

+ 30