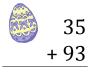

# Easter Eggs in a Basket (F)

Put Easter eggs with sums greater than 99 in the basket.

### Easter Eggs in a Basket (F) Answers

Put Easter eggs with sums greater than 99 in the basket.

96

44

11

56

+ 53