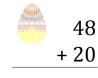

### Easter Eggs in a Basket (G) Answers

Put Easter eggs with sums greater than 99 in the basket.

$$\frac{60}{+29}$$

48

68

+ 20