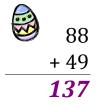

# Easter Eggs in a Basket (A)

Put Easter eggs with sums greater than 99 in the basket.

### Easter Eggs in a Basket (A) Answers

Put Easter eggs with sums greater than 99 in the basket.

33

63

97

67

+ 39

+ 30