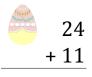

### Easter Eggs in a Basket (D) Answers

Put Easter eggs with sums greater than 99 in the basket.

$$\begin{array}{r}
 24 \\
 + 12 \\
 \hline
 36
\end{array}$$

48

+ 94

**142** 

78

How many Easter eggs go in the basket?