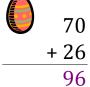

### Easter Eggs in a Basket (B) Answers

Put Easter eggs with sums greater than 99 in the basket.

$$\begin{array}{r}
50 \\
+31 \\
\hline
81
\end{array}$$

$$\begin{array}{r}
 28 \\
 + 32 \\
 \hline
 60
\end{array}$$

71

+ 46

**117** 