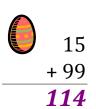

# Easter Eggs in a Basket (D)

Put Easter eggs with sums greater than 99 in the basket.

85 + 74

90 + 69

### Easter Eggs in a Basket (D) Answers

Put Easter eggs with sums greater than 99 in the basket.

$$\begin{array}{r}
 24 \\
 + 12 \\
 \hline
 36
\end{array}$$

48

+ 94

**142** 

78

How many Easter eggs go in the basket?