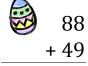

# Easter Eggs in a Basket (C)

Put Easter eggs with sums greater than 99 in the basket.

73 + 56

90

+86