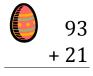

### Easter Eggs in a Basket (J) Answers

Put Easter eggs with sums greater than 99 in the basket.

$$62 + 61$$
123

80

+ 67

<u>147</u>

61

+ 95