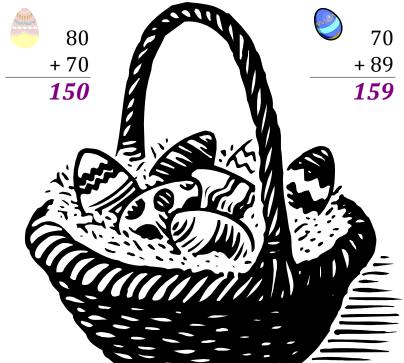

# Easter Eggs in a Basket (E)

Put Easter eggs with sums greater than 99 in the basket.

64 + 95

93

88

+ 62

+87

### Easter Eggs in a Basket (E) Answers

Put Easter eggs with sums greater than 99 in the basket.

93

+ 87

**180** 

88

+ 62

**150** 

13

83

+ 70