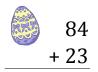

# Easter Eggs in a Basket (F)

Put Easter eggs with sums greater than 99 in the basket.

### Easter Eggs in a Basket (F) Answers

Put Easter eggs with sums greater than 99 in the basket.

96

44

11

56

+ 53