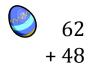

# Easter Eggs in a Basket (E)

Put Easter eggs with sums greater than 99 in the basket.

64 + 95

93

88

+ 62

+87