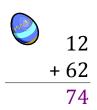

# Easter Eggs in a Basket (A)

Put Easter eggs with sums greater than 99 in the basket.

### Easter Eggs in a Basket (A) Answers

Put Easter eggs with sums greater than 99 in the basket.

33

63

97

67

+ 39

+ 30