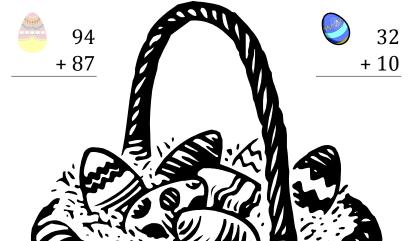

# Easter Eggs in a Basket (E)

Put Easter eggs with sums greater than 99 in the basket.

64 + 95

93

88

+ 62

+87