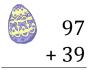

# Easter Eggs in a Basket (I)

Put Easter eggs with sums greater than 99 in the basket.

29 + 59

69 + 98