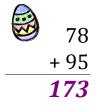

# Easter Eggs in a Basket (E)

Put Easter eggs with sums greater than 99 in the basket.

64 + 95

93

88

+ 62

+87

### Easter Eggs in a Basket (E) Answers

Put Easter eggs with sums greater than 99 in the basket.

93

+ 87

**180** 

88

+ 62

**150** 