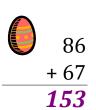

### Easter Eggs in a Basket (H) Answers

Put Easter eggs with sums greater than 99 in the basket.

73

+ 79 **152** 

15

50

+ 35