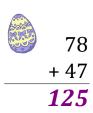

# Easter Eggs in a Basket (C)

Put Easter eggs with sums greater than 99 in the basket.

73 + 56

90

+86

# Easter Eggs in a Basket (C) Answers

Put Easter eggs with sums greater than 99 in the basket.

95

+ 98

**193** 