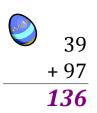

# Easter Eggs in a Basket (D)

Put Easter eggs with sums greater than 99 in the basket.

85 + 74

90 + 69

### Easter Eggs in a Basket (D) Answers

Put Easter eggs with sums greater than 99 in the basket.

$$\begin{array}{r}
 24 \\
 + 12 \\
 \hline
 36
\end{array}$$

48

+ 94

**142** 

78

How many Easter eggs go in the basket?