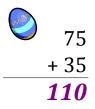

### Easter Eggs in a Basket (H) Answers

Put Easter eggs with sums greater than 99 in the basket.

73

+ 79 **152** 

15

50

+ 35