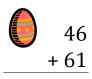

# Easter Eggs in a Basket (G)

Put Easter eggs with sums greater than 99 in the basket.