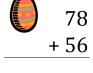

# Easter Eggs in a Basket (B)

Put Easter eggs with sums greater than 99 in the basket.