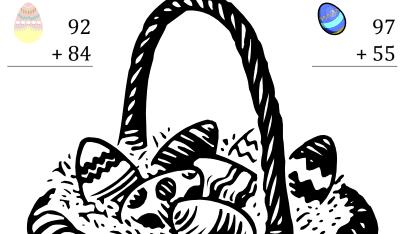

# Easter Eggs in a Basket (E)

Put Easter eggs with sums greater than 99 in the basket.

64 + 95

93

88

+ 62

+87