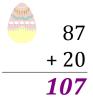

# Easter Eggs in a Basket (D)

Put Easter eggs with sums greater than 99 in the basket.

85 + 74

90 + 69

### Easter Eggs in a Basket (D) Answers

Put Easter eggs with sums greater than 99 in the basket.

$$\begin{array}{r}
 24 \\
 + 12 \\
 \hline
 36
\end{array}$$

48

+ 94

**142** 

78

How many Easter eggs go in the basket?