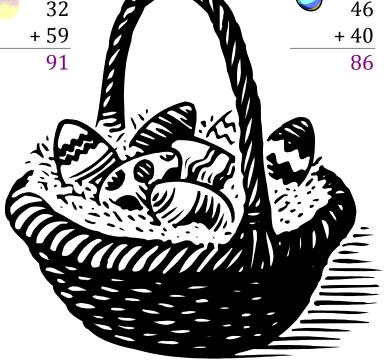

# Easter Eggs in a Basket (C)

Put Easter eggs with sums greater than 99 in the basket.

73 + 56

90

+86