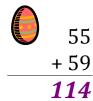

# Easter Eggs in a Basket (D)

Put Easter eggs with sums greater than 99 in the basket.

85 + 74

90 + 69

### Easter Eggs in a Basket (D) Answers

Put Easter eggs with sums greater than 99 in the basket.

$$\begin{array}{r}
 24 \\
 + 12 \\
 \hline
 36
\end{array}$$

48

+ 94

**142** 

78

How many Easter eggs go in the basket?