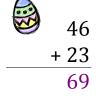

# Easter Eggs in a Basket (A)

Put Easter eggs with sums greater than 99 in the basket.

### Easter Eggs in a Basket (A) Answers

Put Easter eggs with sums greater than 99 in the basket.

33

63

97

67

+ 39

+ 30