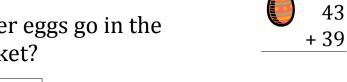

basket?

### Easter Eggs in a Basket (D) Answers

Put Easter eggs with sums greater than 99 in the basket.

$$\begin{array}{r}
 24 \\
 + 12 \\
 \hline
 36
\end{array}$$

48

+ 94

**142** 

78

How many Easter eggs go in the basket?