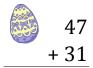

# Easter Eggs in a Basket (E)

Put Easter eggs with sums greater than 99 in the basket.

64 + 95

93

88

+ 62

+87

### Easter Eggs in a Basket (E) Answers

Put Easter eggs with sums greater than 99 in the basket.

93

+ 87

**180** 

88

+ 62

**150** 