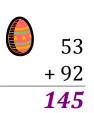

# Easter Eggs in a Basket (D)

Put Easter eggs with sums greater than 99 in the basket.

85 + 74

90 + 69

### Easter Eggs in a Basket (D) Answers

Put Easter eggs with sums greater than 99 in the basket.

$$\begin{array}{r}
 24 \\
 + 12 \\
 \hline
 36
\end{array}$$

48

+ 94

**142** 

78

How many Easter eggs go in the basket?