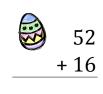

### Easter Eggs in a Basket (I) Answers

Put Easter eggs with sums greater than 99 in the basket.

$$\begin{array}{r}
11 \\
+21 \\
\hline
32
\end{array}$$

43

67

52

76

+ 16