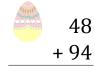

# Easter Eggs in a Basket (D)

Put Easter eggs with sums greater than 99 in the basket.

85 + 74

90 + 69