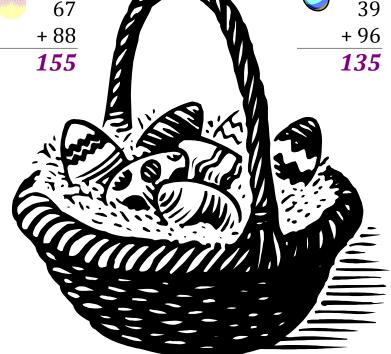

# Easter Eggs in a Basket (A)

Put Easter eggs with sums greater than 99 in the basket.

### Easter Eggs in a Basket (A) Answers

Put Easter eggs with sums greater than 99 in the basket.

33

63

97

67

+ 39

+ 30

basket?