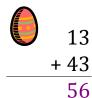

# Easter Eggs in a Basket (C)

Put Easter eggs with sums greater than 99 in the basket.

73 + 56

90

+86

# Easter Eggs in a Basket (C) Answers

Put Easter eggs with sums greater than 99 in the basket.

95

+ 98

**193** 