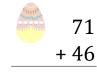

# Easter Eggs in a Basket (A)

Put Easter eggs with sums greater than 99 in the basket.























### Easter Eggs in a Basket (A) Answers

Put Easter eggs with sums greater than 99 in the basket.





33

63

97

67

+ 39

+ 30















basket?

# Easter Eggs in a Basket (B)

Put Easter eggs with sums greater than 99 in the basket.





























### Easter Eggs in a Basket (B) Answers

Put Easter eggs with sums greater than 99 in the basket.



$$\begin{array}{r}
50 \\
+31 \\
\hline
81
\end{array}$$

$$\begin{array}{r}
 28 \\
 + 32 \\
 \hline
 60
\end{array}$$

71

+ 46

**117** 













# Easter Eggs in a Basket (C)

Put Easter eggs with sums greater than 99 in the basket.









73 + 56







90

+86















# Easter Eggs in a Basket (C) Answers

Put Easter eggs with sums greater than 99 in the basket.













95

+ 98

**193** 





# Easter Eggs in a Basket (D)

Put Easter eggs with sums greater than 99 in the basket.







85 + 74



90 + 69



















### Easter Eggs in a Basket (D) Answers

Put Easter eggs with sums greater than 99 in the basket.





$$\begin{array}{r}
 24 \\
 + 12