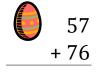

# Easter Eggs in a Basket (I)

Put Easter eggs with sums greater than 99 in the basket.

29 + 59

69 + 98

### Easter Eggs in a Basket (I) Answers

Put Easter eggs with sums greater than 99 in the basket.

$$\begin{array}{r}
11 \\
+21 \\
\hline
32
\end{array}$$

43

67

52

76

+ 16