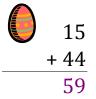

# Easter Eggs in a Basket (A)

Put Easter eggs with sums greater than 99 in the basket.

### Easter Eggs in a Basket (A) Answers

Put Easter eggs with sums greater than 99 in the basket.

33

63

97

67

+ 39

+ 30