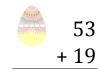

### Easter Eggs in a Basket (B) Answers

Put Easter eggs with sums greater than 99 in the basket.

$$\begin{array}{r}
50 \\
+31 \\
\hline
81
\end{array}$$

$$\begin{array}{r}
 28 \\
 + 32 \\
 \hline
 60
\end{array}$$