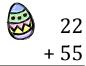

# Easter Eggs in a Basket (I)

Put Easter eggs with sums greater than 99 in the basket.

29 + 59

69 + 98