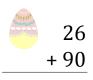

# Easter Eggs in a Basket (C)

Put Easter eggs with sums greater than 99 in the basket.

73 + 56

90

+86