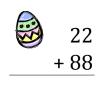

### Easter Eggs in a Basket (I) Answers

Put Easter eggs with sums greater than 99 in the basket.

$$\begin{array}{r}
11 \\
+21 \\
\hline
32
\end{array}$$

43

67

52

76

+ 16