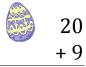

### Easter Eggs in a Basket (D)

Put Easter eggs with sums greater than 25 in the basket.

21 + 6

4 + 11

21 + 2

18 + 20

7 + 18

19 + 3

9 + 7

18 + 7

11 + 22

11 + 9

6

8 + 7

14 + 4

4 + 19