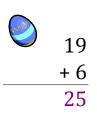

### Easter Eggs in a Basket (A)

Put Easter eggs with sums greater than 25 in the basket.

6 + 15

### Easter Eggs in a Basket (A) Answers

Put Easter eggs with sums greater than 25 in the basket.

$$\begin{array}{r}
 23 \\
 + 14 \\
 \hline
 37
\end{array}$$

16

+ 18

*34* 

11

+ 20