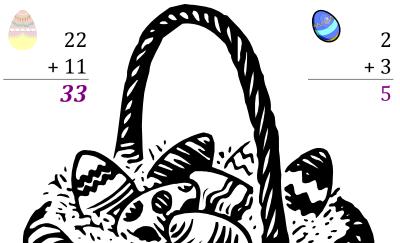

# Easter Eggs in a Basket (E) Answers

Put Easter eggs with sums greater than 25 in the basket.

$$\begin{array}{c|c}
 & 16 \\
 & +4 \\
\hline
 & 20
\end{array}$$

5

+ 15

20

22

+ 15 <u>37</u>