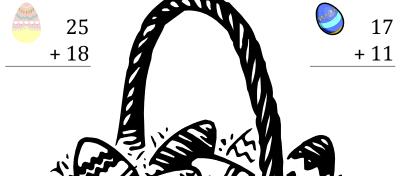

### Easter Eggs in a Basket (D)

Put Easter eggs with sums greater than 25 in the basket.

21 + 6

4 + 11

21 + 2

18 + 20

7 + 18

19 + 3

9 + 7

18 + 7

11 + 22

11 + 9

6

8 + 7

14 + 4

4 + 19

3 + 9

How many Easter eggs go in the basket?

14 + 6