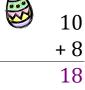

## Easter Eggs in a Basket (C)

Put Easter eggs with sums greater than 25 in the basket.

3 +9

### Easter Eggs in a Basket (C) Answers

Put Easter eggs with sums greater than 25 in the basket.

23

+ 6

**29** 

6

+ 3