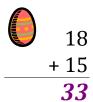

## Easter Eggs in a Basket (C)

Put Easter eggs with sums greater than 25 in the basket.

3 +9

### Easter Eggs in a Basket (C) Answers

Put Easter eggs with sums greater than 25 in the basket.

23

+ 6

**29** 

6

+ 3