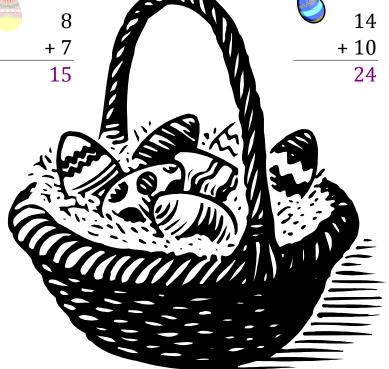

### Easter Eggs in a Basket (A)

Put Easter eggs with sums greater than 25 in the basket.

6 + 15

### Easter Eggs in a Basket (A) Answers

Put Easter eggs with sums greater than 25 in the basket.

$$\begin{array}{r}
 23 \\
 + 14 \\
 \hline
 37
\end{array}$$

16

+ 18

*34* 

11

+ 20

**31** 

How many Easter eggs go in the basket?