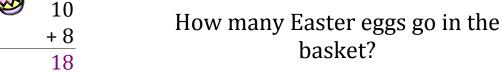

### Easter Eggs in a Basket (A)

Put Easter eggs with sums greater than 25 in the basket.

6 + 15

**31** 

How many Easter eggs go in the basket?