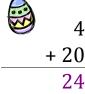

### Easter Eggs in a Basket (D) Answers

Put Easter eggs with sums greater than 25 in the basket.

$$\begin{array}{c}
11 \\
+ 9 \\
\hline
20
\end{array}$$

6

+ 12

18

4

+ 19 23