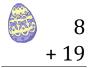

### Easter Eggs in a Basket (G) Answers

Put Easter eggs with sums greater than 25 in the basket.

22

+ 17

*39* 

$$\begin{array}{c}
3 \\
+ 15 \\
\hline
18
\end{array}$$

$$\begin{array}{r}
5 \\
+ 18 \\
\hline
23
\end{array}$$