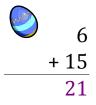

# Easter Eggs in a Basket (E) Answers

Put Easter eggs with sums greater than 25 in the basket.

$$\begin{array}{c|c}
 & 16 \\
 & +4 \\
\hline
 & 20
\end{array}$$

5

+ 15

20

22

+ 15 <u>37</u>