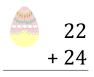

### Easter Eggs in a Basket (G)

Put Easter eggs with sums greater than 25 in the basket.

### Easter Eggs in a Basket (G) Answers

Put Easter eggs with sums greater than 25 in the basket.

22

+ 17

*39* 

$$\begin{array}{c}
3 \\
+ 15 \\
\hline
18
\end{array}$$

$$\begin{array}{r}
5 \\
+ 18 \\
\hline
23
\end{array}$$