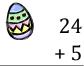

### Easter Eggs in a Basket (D)

Put Easter eggs with sums greater than 25 in the basket.

21 + 6

4 + 11

21 + 2

18 + 20

7 + 18

19 + 3