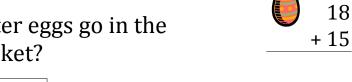

**31** 

How many Easter eggs go in the basket?

### Easter Eggs in a Basket (D)

Put Easter eggs with sums greater than 25 in the basket.

21 + 6

4 + 11

21 + 2

18 + 20

7 + 18

19 + 3

9 + 7

18 + 7

11 + 22

11 + 9

6

8 + 7

14 + 4

4 + 19

3 + 9

How many Easter eggs go in the basket?

14 + 6