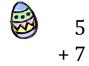

y}$$

6

+ 12

18

4

+ 19 23













### Easter Eggs in a Basket (E)

Put Easter eggs with sums greater than 25 in the basket.



























# Easter Eggs in a Basket (E) Answers

Put Easter eggs with sums greater than 25 in the basket.



$$\begin{array}{c|c}
 & 16 \\
 & +4 \\
\hline
 & 20
\end{array}$$

5

+ 15

20

22

+ 15 <u>37</u>











How many Easter eggs go in the basket?



### Easter Eggs in a Basket (F)

Put Easter eggs with sums greater than 25 in the basket.

5









14 + 18



7



















# Easter Eggs in a Basket (F) Answers

Put Easter eggs with sums greater than 25 in the basket.





11

21

14

+ 12

**26** 

+ 10













### Easter Eggs in a Basket (G)

Put Easter eggs with sums greater than 25 in the basket.

























### Easter Eggs in a Basket (G) Answers

Put Easter eggs with sums greater than 25 in the basket.





22

+ 17

*39* 



$$\begin{array}{c}
3 \\
+ 15 \\
\hline
18
\end{array}$$







$$\begin{array}{r}
5 \\
+ 18 \\
\hline
23
\end{array}$$





### Easter Eggs in a Basket (H)

Put Easter eggs with sums greater than 25 in the basket.























#### Easter Eggs in a Basket (H) Answers

Put Easter eggs with sums greater than 25 in the basket.



$$\begin{array}{c} 3 \\ +21 \\ \hline 24 \end{array}$$

3

+ 24 **27** 













### Easter Eggs in a Basket (I)

Put Easter eggs with sums greater than 25 in the basket.





13 + 19



16 + 3





14 + 13













#### Easter Eggs in a Basket (I) Answers

Put Easter eggs with sums greater than 25 in the basket.



$$\begi