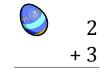

#### Easter Eggs in a Basket (I) Answers

Put Easter eggs with sums greater than 25 in the basket.

$$\begin{array}{c}
3 \\
+3 \\
\hline
6
\end{array}$$

$$\begin{array}{c} 6 \\ +4 \\ \hline 10 \end{array}$$