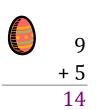

#### Easter Eggs in a Basket (J) Answers

Put Easter eggs with sums greater than 25 in the basket.

$$\begin{array}{c}
7 \\
+20 \\
\hline
27
\end{array}$$

10

21

6

+ 13

19