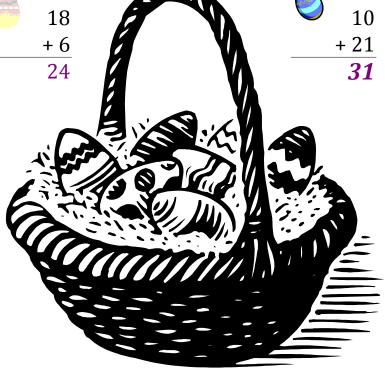

### Easter Eggs in a Basket (A)

Put Easter eggs with sums greater than 25 in the basket.

6 + 15

### Easter Eggs in a Basket (A) Answers

Put Easter eggs with sums greater than 25 in the basket.

$$\begin{array}{r}
 23 \\
 + 14 \\
 \hline
 37
\end{array}$$

16

+ 18

*34* 

11

+ 20

**31** 

How many Easter eggs go in the basket?