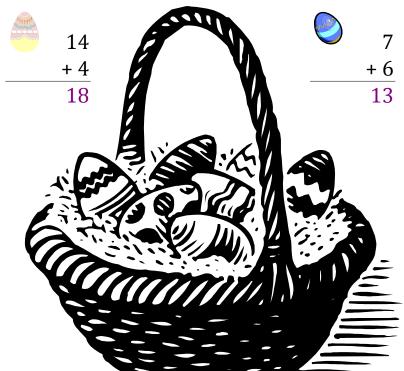

### Easter Eggs in a Basket (B)

Put Easter eggs with sums greater than 25 in the basket.

# Easter Eggs in a Basket (B) Answers

Put Easter eggs with sums greater than 25 in the basket.

$$\begin{array}{c|c}
 & 2 \\
 & + 15 \\
\hline
 & 17
\end{array}$$

$$\begin{array}{c}
 14 \\
 + 2 \\
 \hline
 16
\end{array}$$

$$\begin{array}{r}
 12 \\
 + 15 \\
\hline
 27
\end{array}$$

5

**28** 