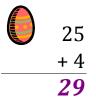

### Easter Eggs in a Basket (C) Answers

Put Easter eggs with sums greater than 25 in the basket.

23

+ 6

**29** 

6

+ 3