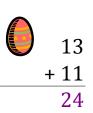

### Easter Eggs in a Basket (D) Answers

Put Easter eggs with sums greater than 25 in the basket.

$$\begin{array}{c}
11 \\
+ 9 \\
\hline
20
\end{array}$$

6

+ 12

18

4

+ 19 23