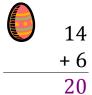

### Easter Eggs in a Basket (D)

Put Easter eggs with sums greater than 25 in the basket.

21 + 6

4 + 11

21 + 2

18 + 20

7 + 18

19 + 3

9 + 7

18 + 7

11 + 22

11 + 9

6

8 + 7

14 + 4

4 + 19

3 + 9

How many Easter eggs go in the basket?

14 + 6

### Easter Eggs in a Basket (D) Answers

Put Easter eggs with sums greater than 25 in the basket.

$$\begin{array}{c}
11 \\
+ 9 \\
\hline
20
\end{array}$$

6

+ 12

18

4

+ 19 23