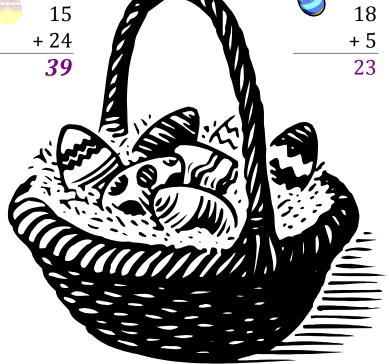

### Easter Eggs in a Basket (G) Answers

Put Easter eggs with sums greater than 25 in the basket.

22

+ 17

*39* 

$$\begin{array}{c}
3 \\
+ 15 \\
\hline
18
\end{array}$$

$$\begin{array}{r}
5 \\
+ 18 \\
\hline
23
\end{array}$$