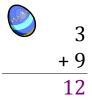

## Easter Eggs in a Basket (C)

Put Easter eggs with sums greater than 25 in the basket.

3 +9