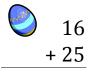

### Easter Eggs in a Basket (A) Answers

Put Easter eggs with sums greater than 25 in the basket.

$$\begin{array}{r}
 23 \\
 + 14 \\
 \hline
 37
\end{array}$$

16

+ 18

*34* 

11

+ 20