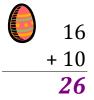

# Easter Eggs in a Basket (F) Answers

Put Easter eggs with sums greater than 25 in the basket.

11

21

14

+ 12

**26** 

+ 10