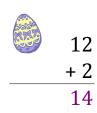

# Easter Eggs in a Basket (B) Answers

Put Easter eggs with sums greater than 25 in the basket.

$$\begin{array}{c|c}
 & 2 \\
 & + 15 \\
\hline
 & 17
\end{array}$$

$$\begin{array}{c}
 14 \\
 + 2 \\
 \hline
 16
\end{array}$$