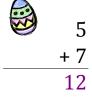

## Easter Eggs in a Basket (C)

Put Easter eggs with sums greater than 25 in the basket.

3 +9

### Easter Eggs in a Basket (C) Answers

Put Easter eggs with sums greater than 25 in the basket.

23

+ 6

**29** 

6

+ 3