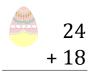

### Easter Eggs in a Basket (D) Answers

Put Easter eggs with sums greater than 25 in the basket.

$$\begin{array}{c}
11 \\
+ 9 \\
\hline
20
\end{array}$$

6

+ 12

18

4

+ 19 23