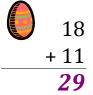

### Easter Eggs in a Basket (C) Answers

Put Easter eggs with sums greater than 25 in the basket.

23

+ 6

**29** 

6

+ 3