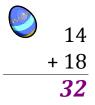

# Easter Eggs in a Basket (F) Answers

Put Easter eggs with sums greater than 25 in the basket.

11

21

14

+ 12

**26** 

+ 10