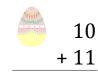

### Easter Eggs in a Basket (D)

Put Easter eggs with sums greater than 25 in the basket.

21 + 6

4 + 11

21 + 2

18 + 20

7 + 18

19 + 3

9 + 7

18 + 7

11 + 22

11 + 9

6

8 + 7

14 + 4

4 + 19

3 + 9

How many Easter eggs go in the basket?

14 + 6