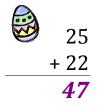

\
 \hline
 37
\end{array}$$

16

+ 18

*34* 

11

+ 20

**31** 













How many Easter eggs go in the basket?

### Easter Eggs in a Basket (B)

Put Easter eggs with sums greater than 25 in the basket.

























# Easter Eggs in a Basket (B) Answers

Put Easter eggs with sums greater than 25 in the basket.



$$\begin{array}{c|c}
 & 2 \\
 & + 15 \\
\hline
 & 17
\end{array}$$

$$\begin{array}{c}
 14 \\
 + 2 \\
 \hline
 16
\end{array}$$

$$\begin{array}{r}
 12 \\
 + 15 \\
\hline
 27
\end{array}$$

5











**28** 





## Easter Eggs in a Basket (C)

Put Easter eggs with sums greater than 25 in the basket.





3 +9























### Easter Eggs in a Basket (C) Answers

Put Easter eggs with sums greater than 25 in the basket.





23

+ 6

**29** 

6

+ 3











### Easter Eggs in a Basket (D)

Put Easter eggs with sums greater than 25 in the basket.



21 + 6



4 + 11



21 + 2

18 + 20



7 + 18



19 + 3



9 + 7



18 + 7



11 + 22



11 + 9

6



8 + 7







14 + 4



4 + 19





3 + 9

How many Easter eggs go in the basket?



14 + 6

### Easter Eggs in a Basket (D) Answers

Put Easter eggs with sums greater than 25 in the basket.





$$\begin{array}{c}
11 \\
+ 9 \\
\hline
20
\end{array}$$

6

+ 12

18

4

+ 19 23













### Easter Eggs in a Basket (E)

Put Easter eggs with sums greater than 25 in the basket.



























# Easter Eggs in a Basket (E) Answers

Put Easter eggs with sums greater than 25 in the basket.



$$\begin{array}{c|c}
 & 16 \\
 & +4 \\
\hline
 & 20
\end{array}$$

5

+ 15

20

22

+ 15 <u>