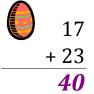

### Easter Eggs in a Basket (C) Answers

Put Easter eggs with sums greater than 25 in the basket.

23

+ 6

**29** 

6

+ 3