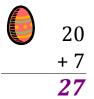

#### Easter Eggs in a Basket (J) Answers

Put Easter eggs with sums greater than 25 in the basket.

$$\begin{array}{c}
7 \\
+20 \\
\hline
27
\end{array}$$

10

21

6

+ 13

19