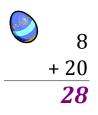

#### Easter Eggs in a Basket (J) Answers

Put Easter eggs with sums greater than 25 in the basket.

$$\begin{array}{c}
7 \\
+20 \\
\hline
27
\end{array}$$

10

21

6

+ 13

19