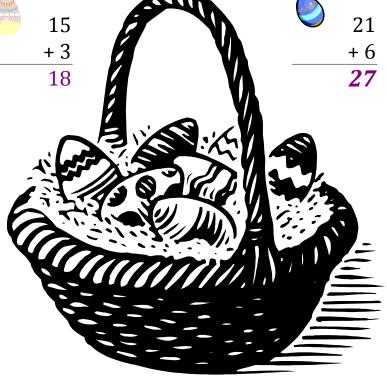

### Easter Eggs in a Basket (D)

Put Easter eggs with sums greater than 25 in the basket.

21 + 6

4 + 11

21 + 2

18 + 20

7 + 18

19 + 3

9 + 7

18 + 7

11 + 22

11 + 9

6

8 + 7

14 + 4

4 + 19

3 + 9

How many Easter eggs go in the basket?

14 + 6

### Easter Eggs in a Basket (D) Answers

Put Easter eggs with sums greater than 25 in the basket.

$$\begin{array}{c}
11 \\
+ 9 \\
\hline
20
\end{array}$$

6

+ 12

18

4

+ 19 23