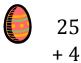

### Easter Eggs in a Basket (D)

Put Easter eggs with sums greater than 25 in the basket.

21 + 6

4 + 11

21 + 2

18 + 20

7 + 18

19 + 3

9 + 7

18 + 7

11 + 22

11 + 9

6

8 + 7

14 + 4

4 + 19