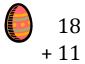

### Easter Eggs in a Basket (D)

Put Easter eggs with sums greater than 25 in the basket.

21 + 6

4 + 11

21 + 2

18 + 20

7 + 18

19 + 3

9 + 7

18 + 7

11 + 22

11 + 9

6

8 + 7

14 + 4

4 + 19

3 + 9

How many Easter eggs go in the basket?

14 + 6