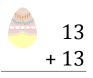

### Easter Eggs in a Basket (I)

Put Easter eggs with sums greater than 25 in the basket.

13 + 19

16 + 3

14 + 13