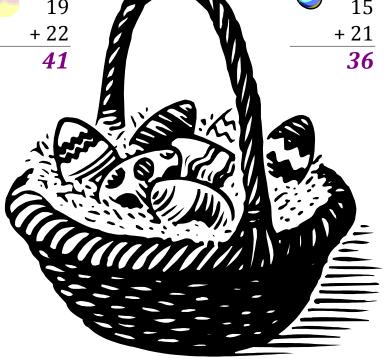

### Easter Eggs in a Basket (D)

Put Easter eggs with sums greater than 25 in the basket.

21 + 6

4 + 11

21 + 2

18 + 20

7 + 18

19 + 3

9 + 7

18 + 7

11 + 22

11 + 9

6

8 + 7

14 + 4

4 + 19

3 + 9

How many Easter eggs go in the basket?

14 + 6

### Easter Eggs in a Basket (D) Answers

Put Easter eggs with sums greater than 25 in the basket.

$$\begin{array}{c}
11 \\
+ 9 \\
\hline
20
\end{array}$$

6

+ 12

18

4

+ 19 23