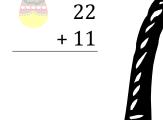

ggs with sums greater than 25 in the basket.





3 +9























### Easter Eggs in a Basket (C) Answers

Put Easter eggs with sums greater than 25 in the basket.





23

+ 6

**29** 

6

+ 3











### Easter Eggs in a Basket (D)

Put Easter eggs with sums greater than 25 in the basket.



21 + 6



4 + 11



21 + 2

18 + 20



7 + 18



19 + 3



9 + 7



18 + 7



11 + 22



11 + 9

6



8 + 7







14 + 4



4 + 19





3 + 9

How many Easter eggs go in the basket?



14 + 6

### Easter Eggs in a Basket (D) Answers

Put Easter eggs with sums greater than 25 in the basket.





$$\begin{array}{c}
11 \\
+ 9 \\
\hline
20
\end{array}$$

6

+ 12

18

4

+ 19 23













### Easter Eggs in a Basket (E)

Put Easter eggs with sums greater than 25 in the basket.



























# Easter Eggs in a Basket (E) Answers

Put Easter eggs with sums greater than 25 in the basket.



$$\begin{array}{c|c}
 & 16 \\
 & +4 \\
\hline
 & 20
\end{array}$$

5

+ 15

20

22

+ 15 <u>37</u>











How many Easter eggs go in the basket?



### Easter Eggs in a Basket (F)

Put Easter eggs with sums greater than 25 in the basket.

5









14 + 18



7



















# Easter Eggs in a Basket (F) Answers

Put Easter eggs with sums greater than 25 in the basket.





11

21

14

+ 12

**26** 

+ 10













### Easter Eggs in a Basket (G)

Put Easter eggs with sums greater than 25 in the basket.

























### Easter Eggs in a Basket (G) Answers

Put Easter eggs with sums greater than 25 in the basket.





22

+ 17

*39* 



$$\begin{array