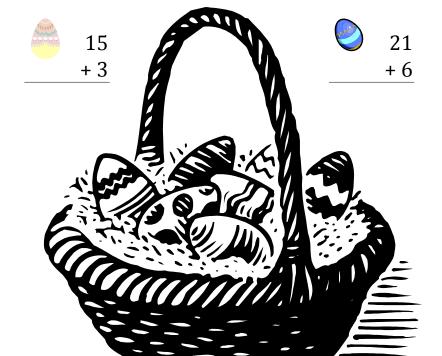

### Easter Eggs in a Basket (D)

Put Easter eggs with sums greater than 25 in the basket.

21 + 6

4 + 11

21 + 2

18 + 20

7 + 18

19 + 3

9 + 7

18 + 7

11 + 22

11 + 9

6

8 + 7

14 + 4

4 + 19

3 + 9

How many Easter eggs go in the basket?

14 + 6