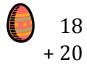

### Easter Eggs in a Basket (D)

Put Easter eggs with sums greater than 25 in the basket.

21 + 6

4 + 11

21 + 2

18 + 20

7 + 18

19 + 3