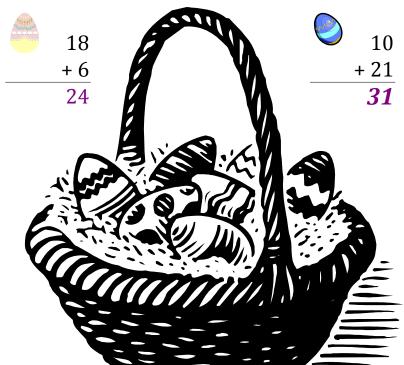

### Easter Eggs in a Basket (A)

Put Easter eggs with sums greater than 25 in the basket.

6 + 15

### Easter Eggs in a Basket (A) Answers

Put Easter eggs with sums greater than 25 in the basket.

$$\begin{array}{r}
 23 \\
 + 14 \\
 \hline
 37
\end{array}$$

16

+ 18

*34* 

11

+ 20

**31** 

How many Easter eggs go in the basket?