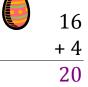

# Easter Eggs in a Basket (E) Answers

Put Easter eggs with sums greater than 25 in the basket.

$$\begin{array}{c|c}
 & 16 \\
 & +4 \\
\hline
 & 20
\end{array}$$

5

+ 15

20

22

+ 15 <u>37</u>