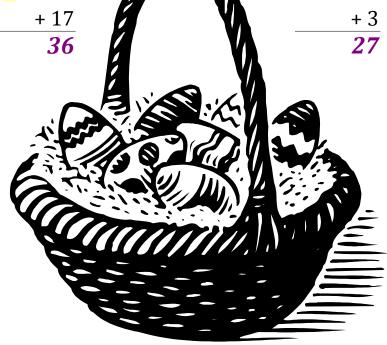

### Easter Eggs in a Basket (I)

Put Easter eggs with sums greater than 25 in the basket.

13 + 19

16 + 3

14 + 13

#### Easter Eggs in a Basket (I) Answers

Put Easter eggs with sums greater than 25 in the basket.

$$\begin{array}{c}
3 \\
+3 \\
\hline
6
\end{array}$$

$$\begin{array}{c} 6 \\ +4 \\ \hline 10 \end{array}$$

$$\begin{array}{r}
17 \\
+ 14 \\
\hline
31
\end{array}$$

5

+ 18

23

21

+ 24

**45** 