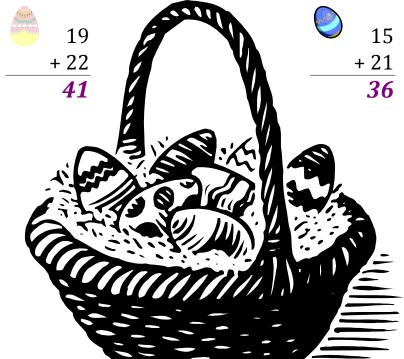

### Easter Eggs in a Basket (D)

Put Easter eggs with sums greater than 25 in the basket.

21 + 6

4 + 11

21 + 2

18 + 20

7 + 18

19 + 3

9 + 7

18 + 7

11 + 22

11 + 9

6

8 + 7

14 + 4

4 + 19

3 + 9

How many Easter eggs go in the basket?

14 + 6

### Easter Eggs in a Basket (D) Answers

Put Easter eggs with sums greater than 25 in the basket.

$$\begin{array}{c}
11 \\
+ 9 \\
\hline
20
\end{array}$$

6

+ 12

18

4

+ 19 23