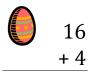

# Easter Eggs in a Basket (E) Answers

Put Easter eggs with sums greater than 25 in the basket.

$$\begin{array}{c|c}
 & 16 \\
 & +4 \\
\hline
 & 20
\end{array}$$

5

+ 15

20

22

+ 15 <u>37</u>