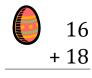

### Easter Eggs in a Basket (D)

Put Easter eggs with sums greater than 25 in the basket.

21 + 6

4 + 11

21 + 2

18 + 20

7 + 18

19 + 3

9 + 7

18 + 7

11 + 22

11 + 9

6

8 + 7

14 + 4

4 + 19

3 + 9

How many Easter eggs go in the basket?

14 + 6