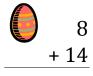

### Easter Eggs in a Basket (D)

Put Easter eggs with sums greater than 25 in the basket.

21 + 6

4 + 11

21 + 2

18 + 20

7 + 18

19 + 3

9 + 7

18 + 7

11 + 22

11 + 9

6

8 + 7

14 + 4

4 + 19