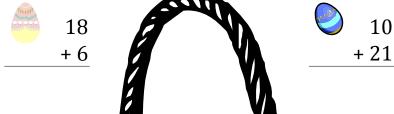

### Easter Eggs in a Basket (D)

Put Easter eggs with sums greater than 25 in the basket.

21 + 6

4 + 11

21 + 2

18 + 20

7 + 18

19 + 3

9 + 7

18 + 7

11 + 22

11 + 9

6

8 + 7

14 + 4

4 + 19

3 + 9

How many Easter eggs go in the basket?

14 + 6