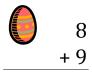

$$

6

+ 12

18

4

+ 19 23













### Easter Eggs in a Basket (E)

Put Easter eggs with sums greater than 25 in the basket.



























# Easter Eggs in a Basket (E) Answers

Put Easter eggs with sums greater than 25 in the basket.



$$\begin{array}{c|c}
 & 16 \\
 & +4 \\
\hline
 & 20
\end{array}$$

5

+ 15

20

22

+ 15 <u>37</u>











How many Easter eggs go in the basket?



### Easter Eggs in a Basket (F)

Put Easter eggs with sums greater than 25 in the basket.

5









14 + 18



7



















# Easter Eggs in a Basket (F) Answers

Put Easter eggs with sums greater than 25 in the basket.





11

21

14

+ 12

**26** 

+ 10













### Easter Eggs in a Basket (G)

Put Easter eggs with sums greater than 25 in the basket.

























### Easter Eggs in a Basket (G) Answers

Put Easter eggs with sums greater than 25 in the basket.





22

+ 17

*39* 



$$\begin{array}{c}
3 \\
+ 15 \\
\hline
18
\end{array}$$







$$\begin{array}{r}
5 \\
+ 18 \\
\hline
23
\end{array}$$





### Easter Eggs in a Basket (H)

Put Easter eggs with sums greater than 25 in the basket.























#### Easter Eggs in a Basket (H) Answers

Put Easter eggs with sums greater than 25 in the basket.



$$\begin{array}{c} 3 \\ +21 \\ \hline 24 \end{array}$$

3

+ 24 **27** 













### Easter Eggs in a Basket (I)

Put Easter eggs with sums greater than 25 in the basket.





13 + 19



16 + 3





14 + 13













#### Easter Eggs in a Basket (I) Answers

Put Easter eggs with sums greater than 25 in the basket.



$$\begin{