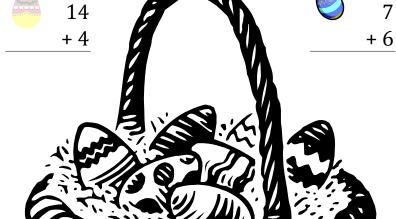

### Easter Eggs in a Basket (H)

Put Easter eggs with sums greater than 25 in the basket.

#### Easter Eggs in a Basket (H) Answers

Put Easter eggs with sums greater than 25 in the basket.

$$\begin{array}{c} 3 \\ +21 \\ \hline 24 \end{array}$$

3

+ 24 **27** 