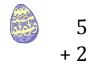

### Easter Eggs in a Basket (D)

Put Easter eggs with sums greater than 25 in the basket.

21 + 6

4 + 11

21 + 2

18 + 20

7 + 18

19 + 3

9 + 7

18 + 7

11 + 22

11 + 9

6

8 + 7

14 + 4

4 + 19

3 + 9

How many Easter eggs go in the basket?

14 + 6