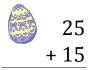

### Easter Eggs in a Basket (E)

Put Easter eggs with sums greater than 25 in the basket.

# Easter Eggs in a Basket (E) Answers

Put Easter eggs with sums greater than 25 in the basket.

$$\begin{array}{c|c}
 & 16 \\
 & +4 \\
\hline
 & 20
\end{array}$$

5

+ 15

20

22

+ 15 <u>37</u>

How many Easter eggs go in the basket?