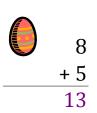

### Easter Eggs in a Basket (C) Answers

Put Easter eggs with sums greater than 25 in the basket.

23

+ 6

**29** 

6

+ 3