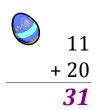

### Easter Eggs in a Basket (A) Answers

Put Easter eggs with sums greater than 25 in the basket.

$$\begin{array}{r}
 23 \\
 + 14 \\
 \hline
 37
\end{array}$$

16

+ 18

*34* 

11

+ 20

**31** 

How many Easter eggs go in the basket?