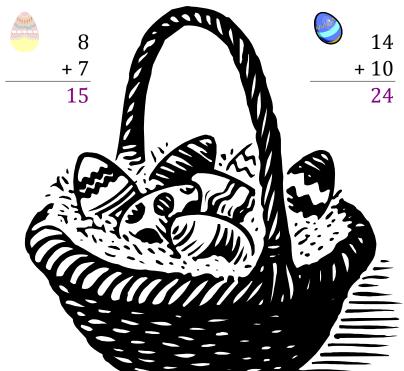

### Easter Eggs in a Basket (A)

Put Easter eggs with sums greater than 25 in the basket.

6 + 15

### Easter Eggs in a Basket (A) Answers

Put Easter eggs with sums greater than 25 in the basket.

$$\begin{array}{r}
 23 \\
 + 14 \\
 \hline
 37
\end{array}$$

16

+ 18

*34* 

11

+ 20

**31** 

How many Easter eggs go in the basket?