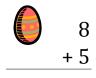

### Easter Eggs in a Basket (D)

Put Easter eggs with sums greater than 25 in the basket.

21 + 6

4 + 11

21 + 2

18 + 20

7 + 18

19 + 3

9 + 7

18 + 7

11 + 22

11 + 9

6

8 + 7

14 + 4

4 + 19