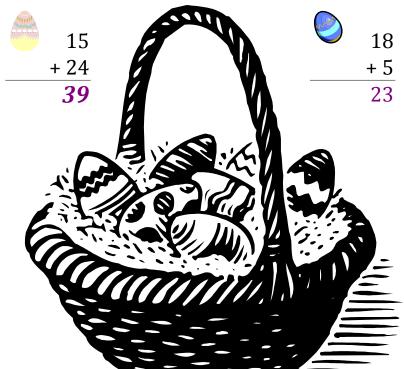

### Easter Eggs in a Basket (G) Answers

Put Easter eggs with sums greater than 25 in the basket.

22

+ 17

*39* 

$$\begin{array}{c}
3 \\
+ 15 \\
\hline
18
\end{array}$$

$$\begin{array}{r}
5 \\
+ 18 \\
\hline
23
\end{array}$$