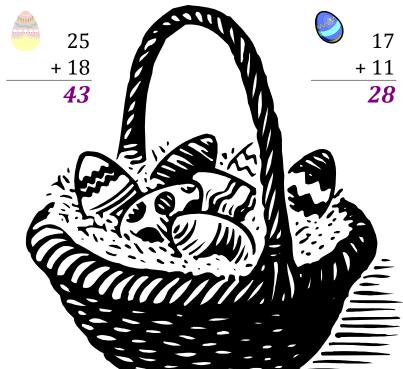

\hline
 37
\end{array}$$

16

+ 18

*34* 

11

+ 20

**31** 













How many Easter eggs go in the basket?

### Easter Eggs in a Basket (B)

Put Easter eggs with sums greater than 25 in the basket.

























# Easter Eggs in a Basket (B) Answers

Put Easter eggs with sums greater than 25 in the basket.



$$\begin{array}{c|c}
 & 2 \\
 & + 15 \\
\hline
 & 17
\end{array}$$

$$\begin{array}{c}
 14 \\
 + 2 \\
 \hline
 16
\end{array}$$

$$\begin{array}{r}
 12 \\
 + 15 \\
\hline
 27
\end{array}$$

5











**28** 





## Easter Eggs in a Basket (C)

Put Easter eggs with sums greater than 25 in the basket.





3 +9























### Easter Eggs in a Basket (C) Answers

Put Easter eggs with sums greater than 25 in the basket.





23

+ 6

**29** 

6

+ 3











### Easter Eggs in a Basket (D)

Put Easter eggs with sums greater than 25 in the basket.



21 + 6



4 + 11



21 + 2

18 + 20



7 + 18



19 + 3



9 + 7



18 + 7



11 + 22



11 + 9

6



8 + 7







14 + 4



4 + 19





3 + 9

How many Easter eggs go in the basket?



14 + 6

### Easter Eggs in a Basket (D) Answers

Put Easter eggs with sums greater than 25 in the basket.





$$\begin{array}{c}
11 \\
+ 9 \\
\hline
20
\end{array}$$

6

+ 12

18

4

+ 19 23













### Easter Eggs in a Basket (E)

Put Easter eggs with sums greater than 25 in the basket.



























# Easter Eggs in a Basket (E) Answers

Put Easter eggs with sums greater than 25 in the basket.



$$\begin{array}{c|c}
 & 16 \\
 & +4 \\
\hline
 & 20
\end{array}$$

5

+ 15

20

22

+ 15 <u>37