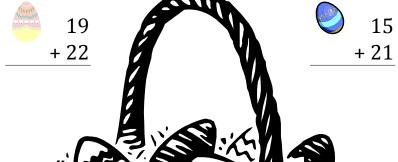

9 + 7

18 + 7

11 + 22

11 + 9

6

8 + 7

14 + 4

4 + 19

3 + 9

How many Easter eggs go in the basket?

14 + 6