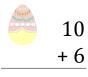

### Easter Eggs in a Basket (D)

Put Easter eggs with sums greater than 25 in the basket.

21 + 6

4 + 11

21 + 2

18 + 20

7 + 18

19 + 3

9 + 7

18 + 7

11 + 22

11 + 9

6

8 + 7

14 + 4

4 + 19