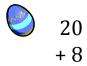

### Easter Eggs in a Basket (D)

Put Easter eggs with sums greater than 25 in the basket.

21 + 6

4 + 11

21 + 2

18 + 20

7 + 18

19 + 3

9 + 7

18 + 7

11 + 22

11 + 9

6

8 + 7

14 + 4

4 + 19

3 + 9

How many Easter eggs go in the basket?

14 + 6