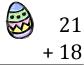

### Easter Eggs in a Basket (D)

Put Easter eggs with sums greater than 25 in the basket.

21 + 6

4 + 11

21 + 2

18 + 20

7 + 18

19 + 3

9 + 7

18 + 7

11 + 22

11 + 9

6

8 + 7

14 + 4

4 + 19

3 + 9

How many Easter eggs go in the basket?

14 + 6