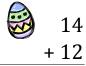

### Easter Eggs in a Basket (D)

Put Easter eggs with sums greater than 25 in the basket.

21 + 6

4 + 11

21 + 2

18 + 20

7 + 18

19 + 3

9 + 7

18 + 7

11 + 22

11 + 9

6

8 + 7

14 + 4

4 + 19

3 + 9

How many Easter eggs go in the basket?

14 + 6

### Easter Eggs in a Basket (D) Answers

Put Easter eggs with sums greater than 25 in the basket.

$$\begin{array}{c}
11 \\
+ 9 \\
\hline
20
\end{array}$$

6

+ 12

18

4

+ 19 23