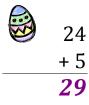

### Easter Eggs in a Basket (D)

Put Easter eggs with sums greater than 25 in the basket.

21 + 6

4 + 11

21 + 2

18 + 20

7 + 18

19 + 3