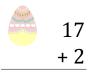

# Easter Eggs in a Basket (B) Answers

Put Easter eggs with sums greater than 25 in the basket.

$$\begin{array}{c|c}
 & 2 \\
 & + 15 \\
\hline
 & 17
\end{array}$$

$$\begin{array}{c}
 14 \\
 + 2 \\
 \hline
 16
\end{array}$$