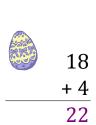

### Easter Eggs in a Basket (F)

Put Easter eggs with sums greater than 25 in the basket.

5

14 + 18

7

# Easter Eggs in a Basket (F) Answers

Put Easter eggs with sums greater than 25 in the basket.

11

21

14

+ 12

**26** 

+ 10