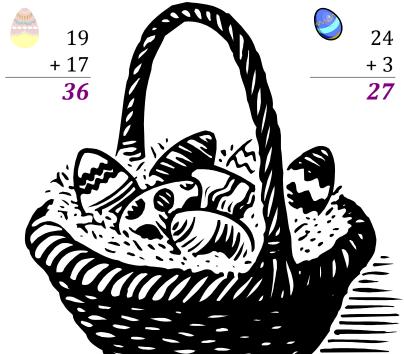

### Easter Eggs in a Basket (I)

Put Easter eggs with sums greater than 25 in the basket.

13 + 19

16 + 3

14 + 13

#### Easter Eggs in a Basket (I) Answers

Put Easter eggs with sums greater than 25 in the basket.

$$\begin{array}{c}
3 \\
+3 \\
\hline
6
\end{array}$$

$$\begin{array}{c} 6 \\ +4 \\ \hline 10 \end{array}$$

$$\begin{array}{r}
17 \\
+ 14 \\
\hline
31
\end{array}$$

5

+ 18

23

21

+ 24

**45** 