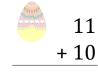

### Easter Eggs in a Basket (J)

Put Easter eggs with sums greater than 25 in the basket.

#### Easter Eggs in a Basket (J) Answers

Put Easter eggs with sums greater than 25 in the basket.

$$\begin{array}{c}
7 \\
+20 \\
\hline
27
\end{array}$$

10

21

6

+ 13

19