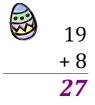

### Easter Eggs in a Basket (A)

Put Easter eggs with sums greater than 25 in the basket.

6 + 15

### Easter Eggs in a Basket (A) Answers

Put Easter eggs with sums greater than 25 in the basket.

$$\begin{array}{r}
 23 \\
 + 14 \\
 \hline
 37
\end{array}$$

16

+ 18

*34* 

11

+ 20