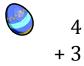

### Easter Eggs in a Basket (C) Answers

Put Easter eggs with sums greater than 25 in the basket.

23

+ 6

**29** 

6

+ 3