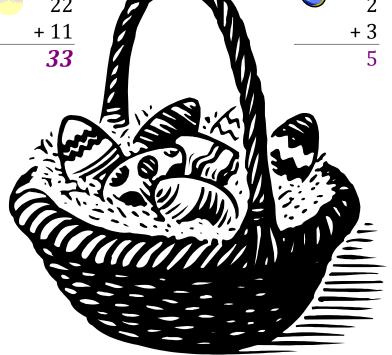

# Easter Eggs in a Basket (E) Answers

Put Easter eggs with sums greater than 25 in the basket.

$$\begin{array}{c|c}
 & 16 \\
 & +4 \\
\hline
 & 20
\end{array}$$

5

+ 15

20

22

+ 15 <u>37</u>