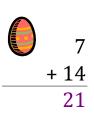

### Easter Eggs in a Basket (A)

Put Easter eggs with sums greater than 25 in the basket.

6 + 15

### Easter Eggs in a Basket (A) Answers

Put Easter eggs with sums greater than 25 in the basket.

$$\begin{array}{r}
 23 \\
 + 14 \\
 \hline
 37
\end{array}$$

16

+ 18

*34* 

11

+ 20