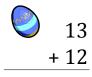

### Easter Eggs in a Basket (I)

Put Easter eggs with sums greater than 25 in the basket.

13 + 19

16 + 3

14 + 13