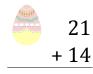

### Easter Eggs in a Basket (D)

Put Easter eggs with sums greater than 25 in the basket.

21 + 6

4 + 11

21 + 2

18 + 20

7 + 18

19 + 3

9 + 7

18 + 7

11 + 22

11 + 9

6

8 + 7

14 + 4

4 + 19

3 + 9

How many Easter eggs go in the basket?

14 + 6