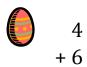

## Easter Eggs in a Basket (C)

Put Easter eggs with sums greater than 25 in the basket.

3 +9