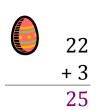

#### Easter Eggs in a Basket (J) Answers

Put Easter eggs with sums greater than 25 in the basket.

$$\begin{array}{c}
7 \\
+20 \\
\hline
27
\end{array}$$

10

21

6

+ 13

19