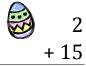

# Easter Eggs in a Basket (B) Answers

Put Easter eggs with sums greater than 25 in the basket.

$$\begin{array}{c|c}
 & 2 \\
 & + 15 \\
\hline
 & 17
\end{array}$$

$$\begin{array}{c}
 14 \\
 + 2 \\
 \hline
 16
\end{array}$$