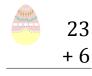

### Easter Eggs in a Basket (D)

Put Easter eggs with sums greater than 25 in the basket.

21 + 6

4 + 11

21 + 2

18 + 20

7 + 18

19 + 3

9 + 7

18 + 7

11 + 22

11 + 9

6

8 + 7

14 + 4

4 + 19