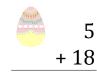

### Easter Eggs in a Basket (F)

Put Easter eggs with sums greater than 25 in the basket.

5

14 + 18

7