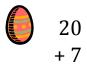

### Easter Eggs in a Basket (D)

Put Easter eggs with sums greater than 25 in the basket.

21 + 6

4 + 11

21 + 2

18 + 20

7 + 18

19 + 3

9 + 7

18 + 7

11 + 22

11 + 9

6

8 + 7

14 + 4

4 + 19

3 + 9

How many Easter eggs go in the basket?

14 + 6

### Easter Eggs in a Basket (D) Answers

Put Easter eggs with sums greater than 25 in the basket.

$$\begin{array}{c}
11 \\
+ 9 \\
\hline
20
\end{array}$$

6

+ 12

18

4

+ 19 23