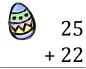

#### Easter Eggs in a Basket (J) Answers

Put Easter eggs with sums greater than 25 in the basket.

$$\begin{array}{c}
7 \\
+20 \\
\hline
27
\end{array}$$

10

21

6

+ 13

19