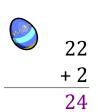

### Easter Eggs in a Basket (D) Answers

Put Easter eggs with sums greater than 25 in the basket.

$$\begin{array}{c}
11 \\
+ 9 \\
\hline
20
\end{array}$$

6

+ 12

18

4

+ 19 23