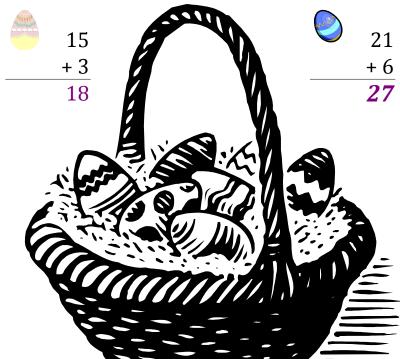

# Easter Eggs in a Basket (B) Answers

Put Easter eggs with sums greater than 25 in the basket.

$$\begin{array}{c|c}
 & 2 \\
 & + 15 \\
\hline
 & 17
\end{array}$$

$$\begin{array}{c}
 14 \\
 + 2 \\
 \hline
 16
\end{array}$$

$$\begin{array}{r}
 12 \\
 + 15 \\
\hline
 27
\end{array}$$

5

**28** 