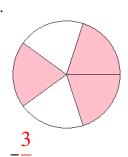

### Fraction Models (A) Answers

What fraction is shown in each model?

1.

2.

3.

4.

5.

6.