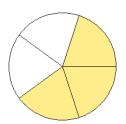

Answers

What fraction is shown in each model?

1.



2.



3.



4.



5.





9.







10.



11.





## Fraction Models (G)

#### What fraction is shown in each model?

1.



2.



3.



4.



5.



6.



7.



8.



9.



10.



11.





### Fraction Models (G) Answers

What fraction is shown in each model?

1.



2.



3.



4.



5.



6.



7.



8.



9.



10.



11.





## Fraction Models (H)

#### What fraction is shown in each model?

1.



2.



3.



4.



5.



6.



7.



8.



9.



10.



11.





### Fraction Models (H) Answers

What fraction is shown in each model?

1.



2.



3.



4.



5.



6.



7.



8.



9.



10.



11.





## Fraction Models (I)

#### What fraction is shown in each model?

1.



2.



3.



4.



5.



6.



7.



8.



9.



10.



11.





### Fraction Models (I) Answers

What fraction is shown in each model?

1.



2.



3.



4.



5.



6.



7.



8.



9.



10.



11.





## Fraction Models (J)

#### What fraction is shown in each model?

1.



2.



3.



4.



5.



6.



7.



8.



9.



10.



11.





# Fraction Models (J) Answers

What fraction is shown in each model?

1.



2.



3.



4.



5.



6.



7.



8.



9.



10.



11.