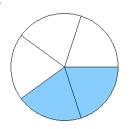

#### What fraction is shown in each model?

1.

2.

3.

4.

5.

6.

7.

8.

9.

10.

11.