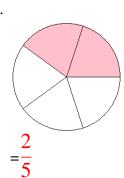

### Fraction Models (A) Answers

What fraction is shown in each model?

1.

2.

3.

4.

5.

6.