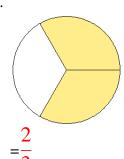

### Fraction Models (A) Answers

What fraction is shown in each model?

1.

2.

3.

4.

5.

6.