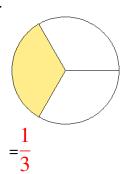

### Fraction Models (A) Answers

What fraction is shown in each model?

1.

2.

3.

4.

5.

6.