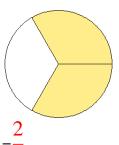

### Fraction Models (A) Answers

What fraction is shown in each model?

1.

2.

3.

4.

5.

6.