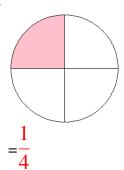

### Fraction Models (A) Answers

What fraction is shown in each model?

1.

2.

3.

4.

5.

6.