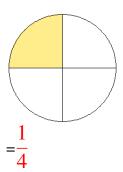

### Fraction Models (A) Answers

What fraction is shown in each model?

1.

2.

3.

4.

5.

6.