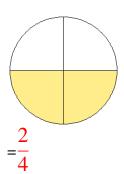

### Fraction Models (A) Answers

What fraction is shown in each model?

1.

2.

3.

4.

5.

6.