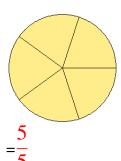

### Fraction Models (A) Answers

What fraction is shown in each model?

1.

2.

3.

4.

5.

6.