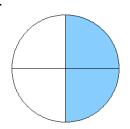

## Fraction Models (A)

#### What fraction is shown in each model?

1.



2.



3.



4.



5.



6.



7.



8.



9.



10.



11.





### Fraction Models (A) Answers

What fraction is shown in each model?

1.



2.



3.



4.



5.



6.



7.



8.



9.



10.



11.





## Fraction Models (B)

#### What fraction is shown in each model?

1.



2.



3.



4.



5.



6.



7.



8.



9.



10.



11.





### Fraction Models (B) Answers

What fraction is shown in each model?

1.



2.



3.



4.



5.



6.



7.



8.



9.



10.



11.





## Fraction Models (C)

#### What fraction is shown in each model?

1.



2.



3.



4.



5.



6.



7.



8.



9.



10.



11.





### Fraction Models (C) Answers

What fraction is shown in each model?

1.



2.



3.



4.



5.



6.



7.



8.



9.



10.



11.





## Fraction Models (D)

#### What fraction is shown in each model?

1.



2.



3.



4