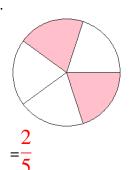

### Fraction Models (A) Answers

What fraction is shown in each model?

1.

2.

3.

4.

5.

6.