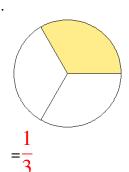

### Fraction Models (A) Answers

What fraction is shown in each model?

1.

2.

3.

4.

5.

6.