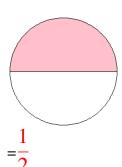

### Fraction Models (A) Answers

What fraction is shown in each model?

1.

2.

3.

4.

5.

6.