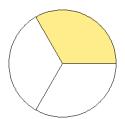

## Fraction Models (A)

#### What fraction is shown in each model?

1.



2.



3.



4.



5.



6.



7.



8.



9.



10.



11.





### Fraction Models (A) Answers

What fraction is shown in each model?

1.



2.



3.



4.



5.



6.



7.



8.



9.



10.



11.





## Fraction Models (B)

#### What fraction is shown in each model?

1.



2.



3.



4.



5.



6.



7.



8.



9.



10.



11.





### Fraction Models (B) Answers

What fraction is shown in each model?

1.



2.



3.



4.



5.



6.



7.



8.



9.



10.



11.





## Fraction Models (C)

#### What fraction is shown in each model?

1.



2.



3.



4.



5.



6.



7.



8.



9.



10.



11.





### Fraction Models (C) Answers

What fraction is shown in each model?

1.



2.



3.



4.



5.



6.



7.



8.



9.



10.



11.





## Fraction Models (D)

#### What fraction is shown in each model?

1.



2.



3.



4.



5.



6.



7.



8.



9.



10.



11.





### Fraction Models (D) Answers

What fraction is shown in each model?

1.



2.



3.



4.



5.



6.



7.



8.



9.



10.



11.





### Fraction Models (E)

#### What fraction is shown in each model?

1.



2.



3.



4.



5