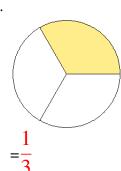

### Fraction Models (A) Answers

What fraction is shown in each model?

1.

2.

3.

4.

5.

6.