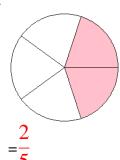

#### What fraction is shown in each model?

1.

2.

3.

4.

5.

6.

7.

### Fraction Models (A) Answers

What fraction is shown in each model?

1.

2.

3.

4.

5.

6.