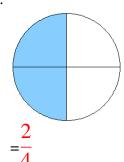

### Fraction Models (A) Answers

What fraction is shown in each model?

1.

2.

3.

4.

5.

6.