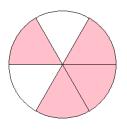

#### What fraction is shown in each model?

1.

2.

3.

4.

5.

6.

7.

8.

9.

10.

11.