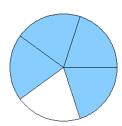

#### What fraction is shown in each model?

1.

2.

3.

4.

5.

6.

7.

8.

9.

10.

11.