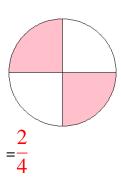

### Fraction Models (A) Answers

What fraction is shown in each model?

1.

2.

3.

4.

5.

6.