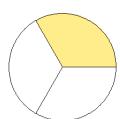

## Fraction Models (A)

#### What fraction is shown in each model?

1.



2.



3.



4.



5.



6.



7.



8.



9.



10.



11.





### Fraction Models (A) Answers

What fraction is shown in each model?

1.



2.



3.



4.



5.



6.



7.



8.



9.



10.



11.





## Fraction Models (B)

#### What fraction is shown in each model?

1.



2.



3.



4.



5.



6.



7.



8.



9.



10.



11.





### Fraction Models (B) Answers

What fraction is shown in each model?

1.



2.



3.



4.



5.



6.



7.



8.



9.



10.



11.





## Fraction Models (C)

#### What fraction is shown in each model?

1.



2.



3.



4.



5.



6.



7.



8.



9.



10.



11.





### Fraction Models (C) Answers

What fraction is shown in each model?

1.



2.



3.



4.



5.



6.



7.



8.



9.



10.



11.





## Fraction Models (D)

#### What fraction i