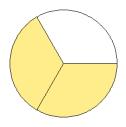

### Fraction Models (F) Answers

What fraction is shown in each model?

1.



2.



3.



4.



5.





9.







10.



11.





## Fraction Models (G)

#### What fraction is shown in each model?

1.



2.



3.



4.



5.



6.



7.



8.



9.



10.



11.





### Fraction Models (G) Answers

What fraction is shown in each model?

1.



2.



3.



4.



5.



6.



7.



8.



9.



10.



11.





## Fraction Models (H)

#### What fraction is shown in each model?

1.



2.



3.



4.



5.



6.



7.



8.



9.



10.



11.





### Fraction Models (H) Answers

What fraction is shown in each model?

1.



2.



3.



4.



5.



6.



7.



8.



9.



10.



11.





## Fraction Models (I)

#### What fraction is shown in each model?

1.



2.



3.



4.



5.



6.



7.



8.



9.



10.



11.





### Fraction Models (I) Answers

What fraction is shown in each model?

1.



2.



3.



4.



5.



6.



7.



8.



9.



10.



11.





## Fraction Models (J)

#### What fraction is shown in each model?

1.



2.



3.



4.



5.



6.



7.



8.



9.



10.



11.





# Fraction Models (J) Answers

What fraction is shown in each model?

1.



2.



3.



4.



5.



6.



7.



8.



9.



10.



11.