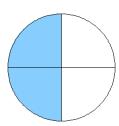

Answers

What fraction is shown in each model?

1.



2.



3.



4.



5.



6.



7.



8.



9.



10.



11.





## Fraction Models (D)

#### What fraction is shown in each model?

1.



2.



3.



4.



5.



6.



7.



8.



9.



10.



11.





### Fraction Models (D) Answers

What fraction is shown in each model?

1.



2.



3.



4.



5.



6.



7.



8.



9.



10.



11.





### Fraction Models (E)

#### What fraction is shown in each model?

1.



2.



3.



4.



5.



6.



7.



8.



9.



10.



11.





### Fraction Models (E) Answers

What fraction is shown in each model?

1.



2.



3.



4.



5.



6.



7.



8.



9.



10.



11.





## Fraction Models (F)

#### What fraction is shown in each model?

1.



2.



3.



4.



5.



6.



7.



8.



9.



10.



11.





### Fraction Models (F) Answers

What fraction is shown in each model?

1.



2.



3.



4.



5.





9.







10.



11.





## Fraction Models (G)

#### What fraction is shown in each model?

1.



2.



3.



4.



5.



6.



7.



8.



9.



10.



11.





### Fraction Models (G) Answers

What fraction is shown in each model?

1.



2.



3.



4.



5.



6.



7.



8.



9.



10.



11.





## Fraction Models (H)

#### What fraction is shown in each model?

1.



2.



3.



4.



5.



6.



7.



8.



9.



10.



11.





### Fraction Models (H) Answers

What fraction is shown in each model?

1.



2.



3.



4.



5.



6.



7.



8.



9.



10.



11.





## Fraction Models (I)

#### What fraction is shown in each model?

1.



2.



3.



4.