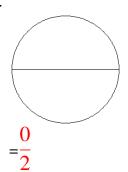

### Fraction Models (A) Answers

What fraction is shown in each model?

1.

2.

3.

4.

5.

6.