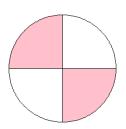

#### What fraction is shown in each model?

1.

2.

3.

4.

5.

6.

7.

8.

9.

10.

11.