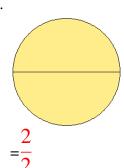

### Fraction Models (A) Answers

What fraction is shown in each model?

1.

2.

3.

4.

5.

6.