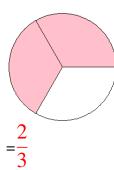

### Fraction Models (A) Answers

What fraction is shown in each model?

1.

2.

3.

4.

5.

6.