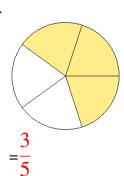

### Fraction Models (A) Answers

What fraction is shown in each model?

1.

2.

3.

4.

5.

6.