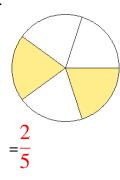

### Fraction Models (A) Answers

What fraction is shown in each model?

1.

2.

3.

4.

5.

6.