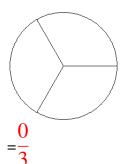

### Fraction Models (A) Answers

What fraction is shown in each model?

1.

2.

3.

4.

5.

6.