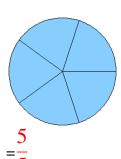

### Fraction Models (A) Answers

What fraction is shown in each model?

1.

2.

3.

4.

5.

6.