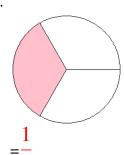

### Fraction Models (A) Answers

What fraction is shown in each model?

1.

2.

3.

4.

5.

6.