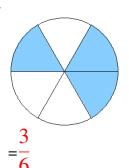

### Fraction Models (A) Answers

What fraction is shown in each model?

1.

2.

3.

4.

5.

6.