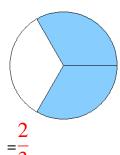

### Fraction Models (A) Answers

What fraction is shown in each model?

1.

2.

3.

4.

5.

6.