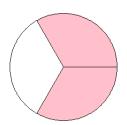

## Fraction Models (A)

#### What fraction is shown in each model?

1.



2.



3.



4.



5.



6.



7.



8.



9.



10.



11.





### Fraction Models (A) Answers

What fraction is shown in each model?

1.



2.



3.



4.



5.



6.



7.



8.



9.



10.



11.





## Fraction Models (B)

#### What fraction is shown in each model?

1.



2.



3.



4.



5.



6.



7.



8.



9.



10.



11.





### Fraction Models (B) Answers

What fraction is shown in each model?

1.



2.



3.



4.



5.



6.



7.



8.



9.



10.



11.





## Fraction Models (C)

#### What fraction is shown in each model?

1.



2.



3.



4.



5.



6.



7.



8.



9.



10.



11.





### Fraction Models (C) Answers

What fraction is shown in each model?

1.



2.



3.



4.



5.



6.



7.



8.



9.



10.



11.





## Fraction Models (D)

#### What fraction is shown in each model?

1.



2.



3.



4.



5.



6.



7.



8.



9.



10.



11.





### Fraction Models (D) Answers

What fraction is shown in each model?

1.



2.



3.



4.



5.



6.



7.



8.



9.



10.



11.





### Fraction Models (E)

#### What fraction is shown in each model?

1.



2.



3.



4.



5.



6.



7.



8.



9.



10.



11.





### Fraction Models (E) Answers

What fraction is shown in each model?

1.



2.



3.



4.



5.



6.



7.



8.



9.



10.



11.





## Fraction Models (F)

#### What fra