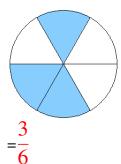

### Fraction Models (A) Answers

What fraction is shown in each model?

1.

2.

3.

4.

5.

6.