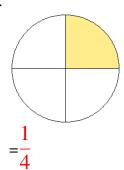

#### What fraction is shown in each model?

1.

2.

3.

4.

5.

6.

7.

### Fraction Models (A) Answers

What fraction is shown in each model?

1.

2.

3.

4.

5.

6.