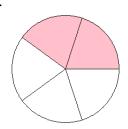

## Fraction Models (A)

#### What fraction is shown in each model?

1.



2.



3.



4.



5.



6.



7.



8.



9.



10.



11.





### Fraction Models (A) Answers

What fraction is shown in each model?

1.



2.



3.



4.



5.



6.



7.



8.



9.



10.



11.





## Fraction Models (B)

#### What fraction is shown in each model?

1.



2.



3.



4.



5.



6.



7.



8.



9.



10.



11.





### Fraction Models (B) Answers

What fraction is shown in each model?

1.



2.



3.



4.



5.



6.



7.



8.



9.



10.



11.





## Fraction Models (C)

#### What fraction is shown in each model?

1.



2.



3.



4.



5.



6.



7.



8.



9.



10.



11.





### Fraction Models (C) Answers

What fraction is shown in each model?

1.



2.



3.



4.



5.



6.



7.



8.



9.



10.



11.





## Fraction Models (D)

#### What fraction is show