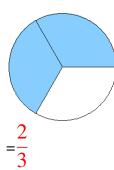

### Fraction Models (A) Answers

What fraction is shown in each model?

1.

2.

3.

4.

5.

6.