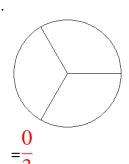

### Fraction Models (A) Answers

What fraction is shown in each model?

1.

2.

3.

4.

5.

6.