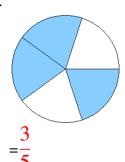

### Fraction Models (A) Answers

What fraction is shown in each model?

1.

2.

3.

4.

5.

6.