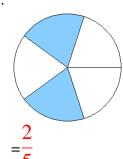

### Fraction Models (A) Answers

What fraction is shown in each model?

1.

2.

3.

4.

5.

6.