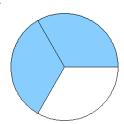

.



11.





### Fraction Models (G) Answers

What fraction is shown in each model?

1.



2.



3.



4.



5.



6.



7.



8.



9.



10.



11.





## Fraction Models (H)

#### What fraction is shown in each model?

1.



2.



3.



4.



5.



6.



7.



8.



9.



10.



11.





### Fraction Models (H) Answers

What fraction is shown in each model?

1.



2.



3.



4.



5.



6.



7.



8.



9.



10.



11.





## Fraction Models (I)

#### What fraction is shown in each model?

1.



2.



3.



4.



5.



6.



7.



8.



9.



10.



11.





### Fraction Models (I) Answers

What fraction is shown in each model?

1.



2.



3.



4.



5.



6.



7.



8.



9.



10.



11.





## Fraction Models (J)

#### What fraction is shown in each model?

1.



2.



3.



4.



5.



6.



7.



8.



9.



10.



11.





# Fraction Models (J) Answers

What fraction is shown in each model?

1.



2.



3.



4.



5.



6.



7.



8.



9.



10.



11.