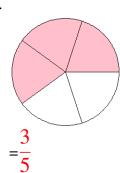

### Fraction Models (A) Answers

What fraction is shown in each model?

1.

2.

3.

4.

5.

6.