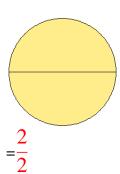

### Fraction Models (A) Answers

What fraction is shown in each model?

1.

2.

3.

4.

5.

6.