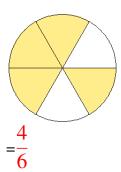

### Fraction Models (A) Answers

What fraction is shown in each model?

1.

2.

3.

4.

5.

6.