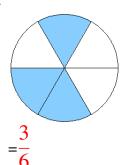

### Fraction Models (A) Answers

What fraction is shown in each model?

1.

2.

3.

4.

5.

6.