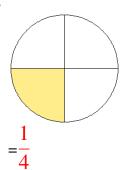

### Fraction Models (A) Answers

What fraction is shown in each model?

1.

2.

3.

4.

5.

6.