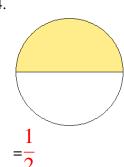

### Fraction Models (A) Answers

What fraction is shown in each model?

1.

2.

3.

4.

5.

6.