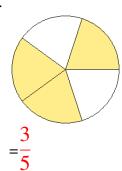

### Fraction Models (A) Answers

What fraction is shown in each model?

1.

2.

3.

4.

5.

6.