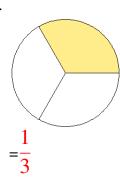

### Fraction Models (A) Answers

What fraction is shown in each model?

1.

2.

3.

4.

5.

6.