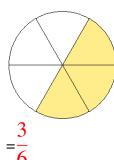

### Fraction Models (A) Answers

What fraction is shown in each model?

1.

2.

3.

4.

5.

6.