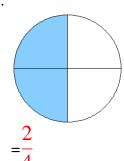

### Fraction Models (A) Answers

What fraction is shown in each model?

1.

2.

3.

4.

5.

6.