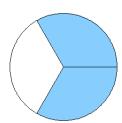

#### What fraction is shown in each model?

1.

2.

3.

4.

5.

6.

7.

8.

9.

10.

11.