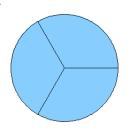

## Fraction Models (A)

#### What fraction is shown in each model?

1.



2.



3.



4.



5.



6.



7.



8.



9.



10.



11.





### Fraction Models (A) Answers

What fraction is shown in each model?

1.



2.



3.



4.



5.



6.



7.



8.



9.



10.



11.





## Fraction Models (B)

#### What fraction is shown in each model?

1.



2.



3.



4.



5.



6.



7.



8.



9.



10.



11.





### Fraction Models (B) Answers

What fraction is shown in each model?

1.



2.



3.



4.



5.



6.



7.



8.



9.



10.



11.





## Fraction Models (C)

#### What fraction is shown in each model?

1.



2.



3.



4.



5.



6.



7.



8.



9.



10.



11.





### Fraction Models (C) Answers

What fraction is shown in each model?

1.



2.



3.



4.



5.



6.



7.



8.



9.



10.



11.





## Fraction Models (D)

#### Wha