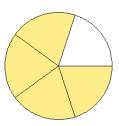

## Fraction Models (A)

#### What fraction is shown in each model?

1.



2.



3.



4.



5.



6.



7.



8.



9.



10.



11.





### Fraction Models (A) Answers

What fraction is shown in each model?

1.



2.



3.



4.



5.



6.



7.



8.



9.



10.



11.





## Fraction Models (B)

#### What fraction is shown in each model?

1.



2.



3.



4.



5.



6.



7.



8.



9.



10.



11.





### Fraction Models (B) Answers

What fraction is shown in each model?

1.



2.



3.



4.



5.



6.



7.



8.



9.



10.



11.





## Fraction Models (C)

#### What fraction is shown in each model?

1.



2.



3.



4.



5.



6.



7.



8.



9.



10.



11.





### Fraction Models (C) Answers

What fraction is shown in each model?

1.



2.



3.



4.



5.



6.



7.



8.



9.



10.



11.





## Fraction Models (D)

#### What fraction is shown in each mo