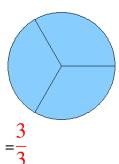

### Fraction Models (A) Answers

What fraction is shown in each model?

1.

2.

3.

4.

5.

6.