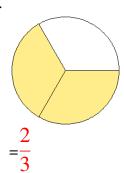

### Fraction Models (A) Answers

What fraction is shown in each model?

1.

2.

3.

4.

5.

6.