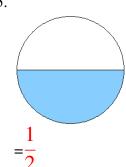

### Fraction Models (A) Answers

What fraction is shown in each model?

1.

2.

3.

4.

5.

6.