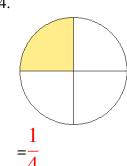

### Fraction Models (A) Answers

What fraction is shown in each model?

1.

2.

3.

4.

5.

6.