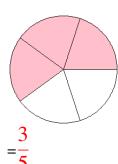

### Fraction Models (A) Answers

What fraction is shown in each model?

1.

2.

3.

4.

5.

6.