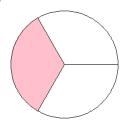

## Fraction Models (A)

#### What fraction is shown in each model?

1.



2.



3.



4.



5.



6.



7.



8.



9.



10.



11.





### Fraction Models (A) Answers

What fraction is shown in each model?

1.



2.



3.



4.



5.



6.



7.



8.



9.



10.



11.





## Fraction Models (B)

#### What fraction is shown in each model?

1.



2.



3.



4.



5.



6.



7.



8.



9.



10.



11.





### Fraction Models (B) Answers

What fraction is shown in each model?

1.



2.



3.



4.



5.



6.



7.



8.



9.



10.



11.





## Fraction Models (C)

#### What fraction is shown in each model?

1.



2.



3.



4.



5.



6.



7.



8.



9.



10.



11.





### Fraction Models (C) Answers

What fraction is shown in each model?

1.



2.



3.



4.



5.



6.



7.



8.



9.



10.



11.





## Fraction Models (D)

#### What fraction is shown in each model?

1.



2.



3.



4.



5.



6.



7.



8.



9.



10.



11.





### Fraction Models (D) Answers

What fraction is shown in each model?

1.



2.



3.



4.



5.



6.



7.



8.



9.



10.



11.





### Fraction Models (E)

#### What fraction is shown in each model?

1.



2.



3.