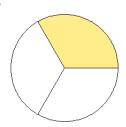

#### What fraction is shown in each model?

1.

2.

3.

4.

5.

6.

7.

8.

9.

10.

11.