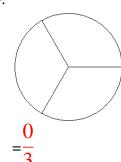

### Fraction Models (A) Answers

What fraction is shown in each model?

1.

2.

3.

4.

5.

6.