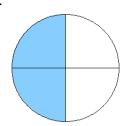

### Fraction Models (A) Answers

What fraction is shown in each model?

1.



2.



3.



4.



5.



6.



7.



8.



9.



10.



11.





## Fraction Models (B)

#### What fraction is shown in each model?

1.



2.



3.



4.



5.



6.



7.



8.



9.



10.



11.





### Fraction Models (B) Answers

What fraction is shown in each model?

1.



2.



3.



4.



5.



6.



7.



8.



9.



10.



11.





## Fraction Models (C)

#### What fraction is shown in each model?

1.



2.



3.



4.



5.



6.



7.



8.



9.



10.



11.





### Fraction Models (C) Answers

What fraction is shown in each model?

1.



2.



3.



4.



5.



6.



7.



8.



9.



10.



11.





## Fraction Models (D)

#### What fraction is shown in each model?

1.



2.



3.



4.



5.



6.



7.



8.



9.



10.



11.





### Fraction Models (D) Answers

What fraction is shown in each model?

1.



2.



3.



4.



5.



6.



7.



8.



9.



10.



11.





### Fraction Models (E)

#### What fraction is shown in each model?

1.



2.



3.



4.



5.



6.



7.



8.



9.



10.



11.





### Fraction Models (E) Answers

What fraction is shown in each model?

1.



2.



3.



4.



5.



6.



7.



8.



9.



10.



11.





## Fraction Models (F)

#### What fraction is shown in each model?

1.



2.



3.



4.



5.



6.



7.



8.



9.



10.



11.





### Fraction Models (F) Answers

What fraction is shown in each model?

1.



2.



3.



4.



5.





9.







10.



11.





## Fraction Models (G)

#### What fraction is shown in each model?