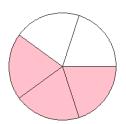

## Fraction Models (A)

#### What fraction is shown in each model?

1.



2.



3.



4.



5.



6.



7.



8.



9.



10.



11.





### Fraction Models (A) Answers

What fraction is shown in each model?

1.



2.



3.



4.



5.



6.



7.



8.



9.



10.



11.





## Fraction Models (B)

#### What fraction is shown in each model?

1.



2.



3.



4.



5.



6.



7.



8.



9.



10.



11.





### Fraction Models (B) Answers

What fraction is shown in each model?

1.



2.



3.



4.



5.



6.



7.



8.



9.



10.



11.





## Fraction Models (C)

#### What fraction is shown in each model?

1.



2.



3.



4.



5.



6.



7.



8.



9.



10.



11.





### Fraction Models (C) Answers

What fraction is shown in each model?

1.



2.



3.



4.



5.



6.



7.



8.



9.



10.



11.





## Fraction Models (D)

#### What fraction is shown in each model?

1.



2.



3.



4.



5.



6.



7.



8.



9.



10.



11.





### Fraction Models (D) Answers

What fraction is shown in each model?

1.



2.



3.



4.



5.



6.



7.



8.



9.



10.



11.





### Fraction Models (E)

#### What fraction is shown in each model?

1.