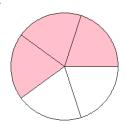

## Fraction Models (A)

#### What fraction is shown in each model?

1.



2.



3.



4.



5.



6.



7.



8.



9.



10.



11.





### Fraction Models (A) Answers

What fraction is shown in each model?

1.



2.



3.



4.



5.



6.



7.



8.



9.



10.



11.





## Fraction Models (B)

#### What fraction is shown in each model?

1.



2.



3.



4.



5.



6.



7.



8.



9.



10.



11.





### Fraction Models (B) Answers

What fraction is shown in each model?

1.



2.



3.



4.



5.



6.



7.



8.



9.



10.



11.





## Fraction Models (C)

#### What fraction is shown in each model?

1.



2.



3.



4.



5.



6.



7.



8.



9.



10.



11.





### Fraction Models (C) Answers

What fraction is shown in each model?

1.



2.



3.



4.



5.



6.



7.



8.



9.



10.



11.





## Fraction Models (D)

#### What fraction is shown in each model?

1.