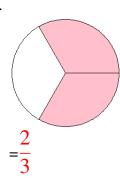

### Fraction Models (A) Answers

What fraction is shown in each model?

1.

2.

3.

4.

5.

6.