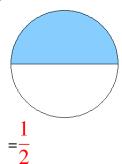

### Fraction Models (A) Answers

What fraction is shown in each model?

1.

2.

3.

4.

5.

6.