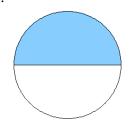

### Fraction Models (A) Answers

What fraction is shown in each model?

1.

2.

3.

4.

5.

6.