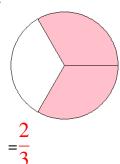

### Fraction Models (A) Answers

What fraction is shown in each model?

1.

2.

3.

4.

5.

6.