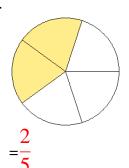

### Fraction Models (A) Answers

What fraction is shown in each model?

1.

2.

3.

4.

5.

6.