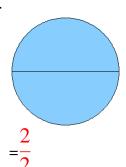

### Fraction Models (A) Answers

What fraction is shown in each model?

1.

2.

3.

4.

5.

6.