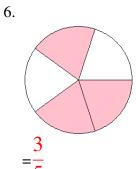

### Fraction Models (A) Answers

What fraction is shown in each model?

1.

2.

3.

4.

5.

6.