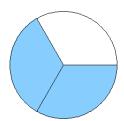

#### What fraction is shown in each model?

1.

2.

3.

4.

5.

6.

7.

8.

9.

10.

11.