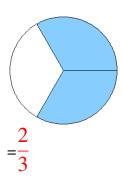

### Fraction Models (A) Answers

What fraction is shown in each model?

1.

2.

3.

4.

5.

6.