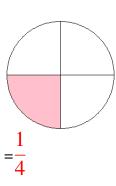

### Fraction Models (A) Answers

What fraction is shown in each model?

1.

2.

3.

4.

5.

6.