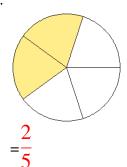

### Fraction Models (A) Answers

What fraction is shown in each model?

1.

2.

3.

4.

5.

6.