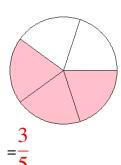

### Fraction Models (A) Answers

What fraction is shown in each model?

1.

2.

3.

4.

5.

6.