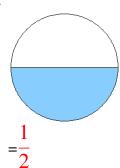

#### What fraction is shown in each model?

1.

2.

3.

4.

5.

6.

7.

### Fraction Models (A) Answers

What fraction is shown in each model?

1.

2.

3.

4.

5.

6.