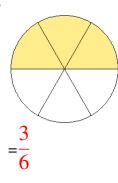

### Fraction Models (A) Answers

What fraction is shown in each model?

1.

2.

3.

4.

5.

6.