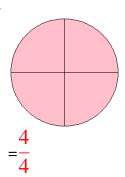

### Fraction Models (A) Answers

What fraction is shown in each model?

1.

2.

3.

4.

5.

6.