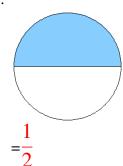

### Fraction Models (A) Answers

What fraction is shown in each model?

1.

2.

3.

4.

5.

6.