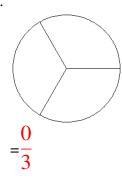

### Fraction Models (A) Answers

What fraction is shown in each model?

1.

2.

3.

4.

5.

6.