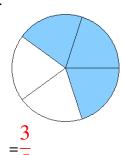

### Fraction Models (A) Answers

What fraction is shown in each model?

1.

2.

3.

4.

5.

6.