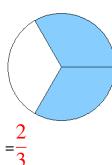

### Fraction Models (A) Answers

What fraction is shown in each model?

1.

2.

3.

4.

5.

6.