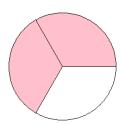

els (G) Answers

What fraction is shown in each model?

1.



2.



3.



4.



5.



6.



7.



8.



9.



10.



11.





## Fraction Models (H)

#### What fraction is shown in each model?

1.



2.



3.



4.



5.



6.



7.



8.



9.



10.



11.





### Fraction Models (H) Answers

What fraction is shown in each model?

1.



2.



3.



4.



5.



6.



7.



8.



9.



10.



11.





## Fraction Models (I)

#### What fraction is shown in each model?

1.



2.



3.



4.



5.



6.



7.



8.



9.



10.



11.





### Fraction Models (I) Answers

What fraction is shown in each model?

1.



2.



3.



4.



5.



6.



7.



8.



9.



10.



11.





## Fraction Models (J)

#### What fraction is shown in each model?

1.



2.



3.



4.



5.



6.



7.



8.



9.



10.



11.





# Fraction Models (J) Answers

What fraction is shown in each model?

1.



2.



3.



4.



5.



6.



7.



8.



9.



10.



11.