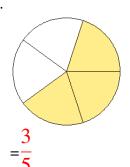

#### What fraction is shown in each model?

1.

2.

3.

4.

5.

6.

7.

### Fraction Models (A) Answers

What fraction is shown in each model?

1.

2.

3.

4.

5.

6.