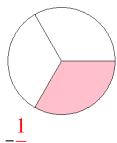

### Fraction Models (A) Answers

What fraction is shown in each model?

1.

2.

3.

4.

5.

6.