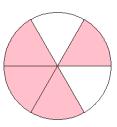

#### What fraction is shown in each model?

1.

2.

3.

4.

5.

6.

7.

8.

9.

10.

11.