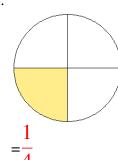

### Fraction Models (A) Answers

What fraction is shown in each model?

1.

2.

3.

4.

5.

6.