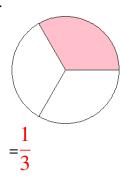

#### What fraction is shown in each model?

1.

2.

3.

4.

5.

6.

7.

### Fraction Models (A) Answers

What fraction is shown in each model?

1.

2.

3.

4.

5.

6.