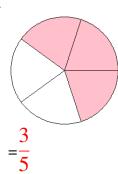

#### What fraction is shown in each model?

1.

2.

3.

4.

5.

6.

7.

### Fraction Models (A) Answers

What fraction is shown in each model?

1.

2.

3.

4.

5.

6.