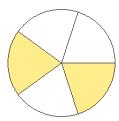

#### What fraction is shown in each model?

1.

2.

3.

4.

5.

6.

7.

8.

9.

10.

11.