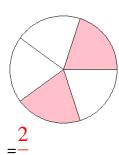

### Fraction Models (A) Answers

What fraction is shown in each model?

1.

2.

3.

4.

5.

6.