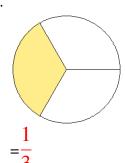

### Fraction Models (A) Answers

What fraction is shown in each model?

1.

2.

3.

4.

5.

6.