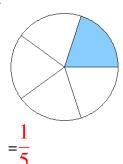

### Fraction Models (A) Answers

What fraction is shown in each model?

1.

2.

3.

4.

5.

6.