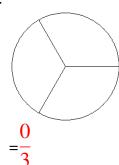

### Fraction Models (A) Answers

What fraction is shown in each model?

1.

2.

3.

4.

5.

6.