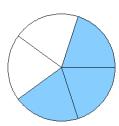

on Models (E) Answers

What fraction is shown in each model?

1.



2.



3.



4.



5.



6.



7.



8.



9.



10.



11.





## Fraction Models (F)

#### What fraction is shown in each model?

1.



2.



3.



4.



5.



6.



7.



8.



9.



10.



11.





### Fraction Models (F) Answers

What fraction is shown in each model?

1.



2.



3.



4.



5.





9.







10.



11.





## Fraction Models (G)

#### What fraction is shown in each model?

1.



2.



3.



4.



5.



6.



7.



8.



9.



10.



11.





### Fraction Models (G) Answers

What fraction is shown in each model?

1.



2.



3.



4.



5.



6.



7.



8.



9.



10.



11.





## Fraction Models (H)

#### What fraction is shown in each model?

1.



2.



3.



4.



5.



6.



7.



8.



9.



10.



11.





### Fraction Models (H) Answers

What fraction is shown in each model?

1.



2.



3.



4.



5.



6.



7.



8.



9.



10.



11.





## Fraction Models (I)

#### What fraction is shown in each model?

1.



2.



3.



4.



5.



6.



7.



8.



9.



10.



11.





### Fraction Models (I) Answers

What fraction is shown in each model?

1.



2.



3.



4.



5.



6.



7.



8.



9.



10.



11.





## Fraction Models (J)

#### What fraction is shown in each model?

1.



2.



3.



4.



5.



6.



7.



8.



9.



10.



11.





# Fraction Models (J) Answers

What fraction is shown in each model?

1.



2.



3.



4.



5.



6.



7.



8.



9.



10.



11.