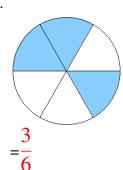

### Fraction Models (A) Answers

What fraction is shown in each model?

1.

2.

3.

4.

5.

6.