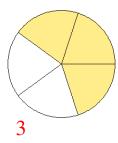

### Fraction Models (A) Answers

What fraction is shown in each model?

1.

2.

3.

4.

5.

6.