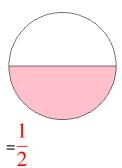

### Fraction Models (A) Answers

What fraction is shown in each model?

1.

2.

3.

4.

5.

6.