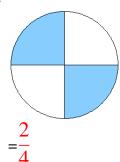

### Fraction Models (A) Answers

What fraction is shown in each model?

1.

2.

3.

4.

5.

6.