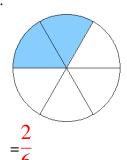

### Fraction Models (A) Answers

What fraction is shown in each model?

1.

2.

3.

4.

5.

6.