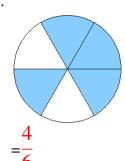

### Fraction Models (A) Answers

What fraction is shown in each model?

1.

2.

3.

4.

5.

6.