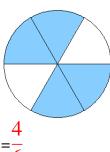

### Fraction Models (A) Answers

What fraction is shown in each model?

1.

2.

3.

4.

5.

6.