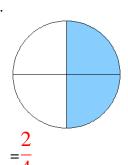

### Fraction Models (A) Answers

What fraction is shown in each model?

1.

2.

3.

4.

5.

6.