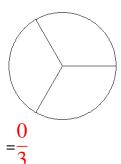

### Fraction Models (A) Answers

What fraction is shown in each model?

1.

2.

3.

4.

5.

6.