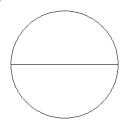

### Fraction Models (A) Answers

What fraction is shown in each model?

1.

2.

3.

4.

5.

6.