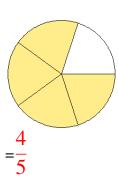

### Fraction Models (A) Answers

What fraction is shown in each model?

1.

2.

3.

4.

5.

6.