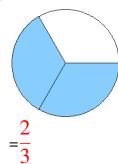

### Fraction Models (A) Answers

What fraction is shown in each model?

1.

2.

3.

4.

5.

6.