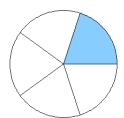

## Fraction Models (A)

#### What fraction is shown in each model?

1.



2.



3.



4.



5.



6.



7.



8.



9.



10.



11.





### Fraction Models (A) Answers

What fraction is shown in each model?

1.



2.



3.



4.



5.



6.



7.



8.



9.



10.



11.





## Fraction Models (B)

#### What fraction is shown in each model?

1.



2.



3.



4.



5.



6.



7.



8.



9.



10.



11.





### Fraction Models (B) Answers

What fraction is shown in each model?

1.



2.



3.



4.



5.



6.



7.



8.



9.



10.



11.





## Fraction Models (C)

#### What fraction is shown in each model?

1.



2.



3.



4.



5.



6.



7.



8.



9.



10.



11.





### Fraction Models (C) Answers

What fraction is shown in each model?

1.



2.



3.



4.



5.



6.



7.



8.



9.



10.



11.





## Fraction Models (D)

#### What frac