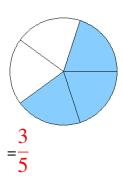

### Fraction Models (A) Answers

What fraction is shown in each model?

1.

2.

3.

4.

5.

6.