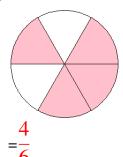

### Fraction Models (A) Answers

What fraction is shown in each model?

1.

2.

3.

4.

5.

6.