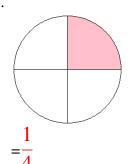

### Fraction Models (A) Answers

What fraction is shown in each model?

1.

2.

3.

4.

5.

6.