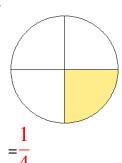

### Fraction Models (A) Answers

What fraction is shown in each model?

1.

2.

3.

4.

5.

6.