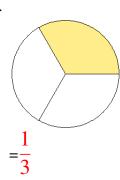

### Fraction Models (A) Answers

What fraction is shown in each model?

1.

2.

3.

4.

5.

6.