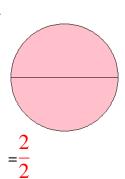

### Fraction Models (A) Answers

What fraction is shown in each model?

1.

2.

3.

4.

5.

6.