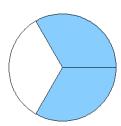

) Answers

What fraction is shown in each model?

1.



2.



3.



4.



5.



6.



7.



8.



9.



10.



11.





## Fraction Models (B)

#### What fraction is shown in each model?

1.



2.



3.



4.



5.



6.



7.



8.



9.



10.



11.





### Fraction Models (B) Answers

What fraction is shown in each model?

1.



2.



3.



4.



5.



6.



7.



8.



9.



10.



11.





## Fraction Models (C)

#### What fraction is shown in each model?

1.



2.



3.



4.



5.



6.



7.



8.



9.



10.



11.





### Fraction Models (C) Answers

What fraction is shown in each model?

1.



2.



3.



4.



5.



6.



7.



8.



9.



10.



11.





## Fraction Models (D)

#### What fraction is shown in each model?

1.



2.



3.



4.



5.



6.



7.



8.



9.



10.



11.





### Fraction Models (D) Answers

What fraction is shown in each model?

1.



2.



3.



4.



5.



6.



7.



8.



9.



10.



11.





### Fraction Models (E)

#### What fraction is shown in each model?

1.



2.



3.



4.



5.



6.



7.



8.



9.



10.



11.





### Fraction Models (E) Answers

What fraction is shown in each model?

1.



2.



3.



4.



5.



6.



7.



8.



9.



10.



11.





## Fraction Models (F)

#### What fraction is shown in each model?

1.



2.



3.



4.



5.



6.



7.



8.



9.



10.



11.





### Fraction Models (F) Answers

What fraction is shown in each model?

1.



2.



3.



4.



5.





9.







10.



11.





## Fraction Models (G)

#### What fraction is shown in each model?

1.



2.



3.



4.