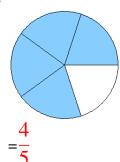

### Fraction Models (A) Answers

What fraction is shown in each model?

1.

2.

3.

4.

5.

6.