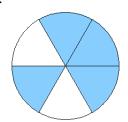

## Fraction Models (A)

#### What fraction is shown in each model?

1.



2.



3.



4.



5.



6.



7.



8.



9.



10.



11.





### Fraction Models (A) Answers

What fraction is shown in each model?

1.



2.



3.



4.



5.



6.



7.



8.



9.



10.



11.





## Fraction Models (B)

#### What fraction is shown in each model?

1.



2.



3.



4.



5.



6.



7.



8.



9.



10.



11.





### Fraction Models (B) Answers

What fraction is shown in each model?

1.



2.



3.



4.



5.



6.



7.



8.



9.



10.



11.





## Fraction Models (C)

#### What fraction is shown in each model?

1.



2.



3.



4.



5.



6.



7.



8.



9.



10.



11.





### Fraction Models (C) Answers

What fraction is shown in each model?

1.



2.



3.



4.



5.



6.



7.



8.



9.



10.



11.





## Fraction Models (D)

#### What fraction is shown in each model?

1.



2.



3.



4.



5.



6.



7.



8.



9.



10.



11.





### Fraction Models (D) Answers

What fraction is shown in each model?

1.



2.



3.



4.



5.



6.



7.



8.



9.



10.



11.





### Fraction Models (E)

#### What fraction is shown in