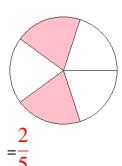

### Fraction Models (A) Answers

What fraction is shown in each model?

1.

2.

3.

4.

5.

6.