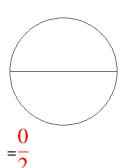

### Fraction Models (A) Answers

What fraction is shown in each model?

1.

2.

3.

4.

5.

6.