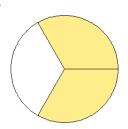

.





### Fraction Models (B) Answers

What fraction is shown in each model?

1.



2.



3.



4.



5.



6.



7.



8.



9.



10.



11.





## Fraction Models (C)

#### What fraction is shown in each model?

1.



2.



3.



4.



5.



6.



7.



8.



9.



10.



11.





### Fraction Models (C) Answers

What fraction is shown in each model?

1.



2.



3.



4.



5.



6.



7.



8.



9.



10.



11.





## Fraction Models (D)

#### What fraction is shown in each model?

1.



2.



3.



4.



5.



6.



7.



8.



9.



10.



11.





### Fraction Models (D) Answers

What fraction is shown in each model?

1.



2.



3.



4.



5.



6.



7.



8.



9.



10.



11.





### Fraction Models (E)

#### What fraction is shown in each model?

1.



2.



3.



4.



5.



6.



7.



8.



9.



10.



11.





### Fraction Models (E) Answers

What fraction is shown in each model?

1.



2.



3.



4.



5.



6.



7.



8.



9.



10.



11.





## Fraction Models (F)

#### What fraction is shown in each model?

1.



2.



3.



4.



5.



6.



7.



8.



9.



10.



11.





### Fraction Models (F) Answers

What fraction is shown in each model?

1.



2.



3.



4.



5.





9.







10.



11.





## Fraction Models (G)

#### What fraction is shown in each model?

1.



2.



3.



4.



5.



6.



7.



8.



9.



10.



11.





### Fraction Models (G) Answers

What fraction is shown in each model?

1.



2.



3.



4.



5.



6.



7.



8.



9.



10.



11.





## Fraction Models (H)

#### What fraction is shown in each mo