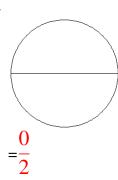

### Fraction Models (A) Answers

What fraction is shown in each model?

1.

2.

3.

4.

5.

6.