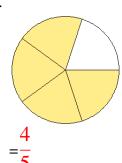

### Fraction Models (A) Answers

What fraction is shown in each model?

1.

2.

3.

4.

5.

6.