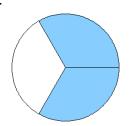

ls (E) Answers

What fraction is shown in each model?

1.



2.



3.



4.



5.



6.



7.



8.



9.



10.



11.





## Fraction Models (F)

#### What fraction is shown in each model?

1.



2.



3.



4.



5.



6.



7.



8.



9.



10.



11.





### Fraction Models (F) Answers

What fraction is shown in each model?

1.



2.



3.



4.



5.





9.







10.



11.





## Fraction Models (G)

#### What fraction is shown in each model?

1.



2.



3.



4.



5.



6.



7.



8.



9.



10.



11.





### Fraction Models (G) Answers

What fraction is shown in each model?

1.



2.



3.



4.



5.



6.



7.



8.



9.



10.



11.





## Fraction Models (H)

#### What fraction is shown in each model?

1.



2.



3.



4.



5.



6.



7.



8.



9.



10.



11.





### Fraction Models (H) Answers

What fraction is shown in each model?

1.



2.



3.



4.



5.



6.



7.



8.



9.



10.



11.





## Fraction Models (I)

#### What fraction is shown in each model?

1.



2.



3.



4.



5.



6.



7.



8.



9.



10.



11.





### Fraction Models (I) Answers

What fraction is shown in each model?

1.



2.



3.



4.



5.



6.



7.



8.



9.



10.



11.





## Fraction Models (J)

#### What fraction is shown in each model?

1.



2.



3.



4.



5.



6.



7.



8.



9.



10.



11.





# Fraction Models (J) Answers

What fraction is shown in each model?

1.



2.



3.



4.



5.



6.



7.



8.



9.



10.



11.