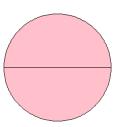

## Fraction Models (A)

#### What fraction is shown in each model?

1.



2.



3.



4.



5.



6.



7.



8.



9.



10.



11.





### Fraction Models (A) Answers

What fraction is shown in each model?

1.



2.



3.



4.



5.



6.



7.



8.



9.



10.



11.





## Fraction Models (B)

#### What fraction is shown in each model?

1.



2.



3.



4.



5.



6.



7.



8.



9.



10.



11.





### Fraction Models (B) Answers

What fraction is shown in each model?

1.



2.



3.



4.



5.



6.



7.



8.



9.



10.



11.





## Fraction Models (C)

#### What fraction is shown in each model?

1.



2.



3.



4.



5.



6.



7.



8.



9.



10.



11.





### Fraction Models (C) Answers

What fraction is shown in each model?

1.



2.



3.



4.



5.



6.



7.



8.



9.



10.



11.





## Fraction Models (D)

#### What fraction is shown in each model?

1.



2.