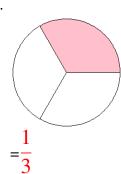

### Fraction Models (A) Answers

What fraction is shown in each model?

1.

2.

3.

4.

5.

6.