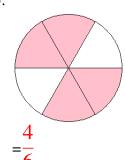

### Fraction Models (A) Answers

What fraction is shown in each model?

1.

2.

3.

4.

5.

6.