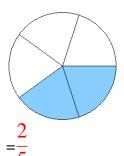

### Fraction Models (A) Answers

What fraction is shown in each model?

1.

2.

3.

4.

5.

6.