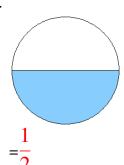

#### What fraction is shown in each model?

1.

2.

3.

4.

5.

6.

7.

### Fraction Models (A) Answers

What fraction is shown in each model?

1.

2.

3.

4.

5.

6.