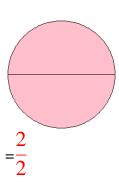

### Fraction Models (A) Answers

What fraction is shown in each model?

1.

2.

3.

4.

5.

6.