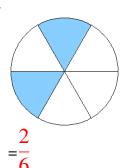

### Fraction Models (A) Answers

What fraction is shown in each model?

1.

2.

3.

4.

5.

6.