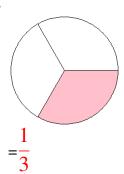

### Fraction Models (A) Answers

What fraction is shown in each model?

1.

2.

3.

4.

5.

6.