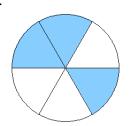

#### What fraction is shown in each model?

1.

2.

3.

4.

5.

6.

7.

8.

9.

10.

11.