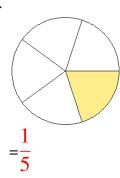

### Fraction Models (A) Answers

What fraction is shown in each model?

1.

2.

3.

4.

5.

6.