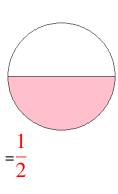

### Fraction Models (A) Answers

What fraction is shown in each model?

1.

2.

3.

4.

5.

6.