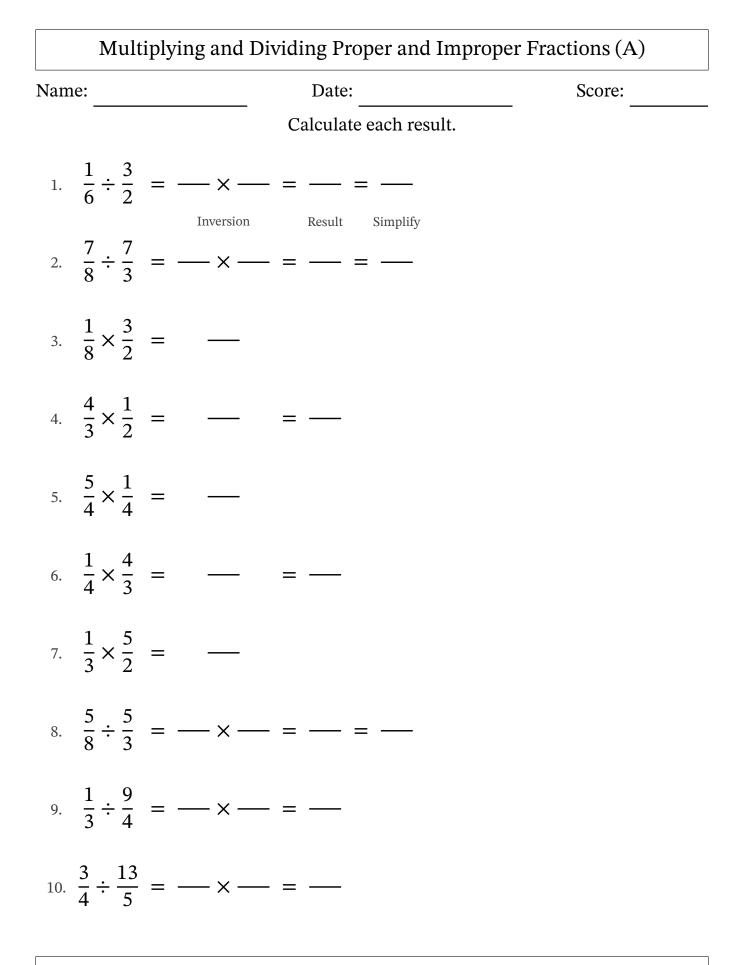

Math-Drills.com

| Multiplying and Dividing Proper and Improper Fractions (A) Answers |                                  |   |                                   |   |                 |    |               |  |   |       |
|--------------------------------------------------------------------|----------------------------------|---|-----------------------------------|---|-----------------|----|---------------|--|---|-------|
| Name:                                                              |                                  |   |                                   | _ |                 | Da | te:           |  | S | core: |
| Calculate each result.                                             |                                  |   |                                   |   |                 |    |               |  |   |       |
| 1.                                                                 | $\frac{1}{6} \div \frac{3}{2}$   | = | $\frac{1}{6} \times \frac{2}{3}$  | = | $\frac{2}{18}$  | =  | $\frac{1}{9}$ |  |   |       |
| 2.                                                                 | $\frac{7}{8} \div \frac{7}{3}$   | = | $\frac{7}{8} \times \frac{3}{7}$  | = | 21<br>56        | =  | $\frac{3}{8}$ |  |   |       |
| 3.                                                                 | $\frac{1}{8} \times \frac{3}{2}$ | = | $\frac{3}{16}$                    |   |                 |    |               |  |   |       |
| 4.                                                                 | $\frac{4}{3} \times \frac{1}{2}$ | = | $\frac{4}{6}$                     | = | $\frac{2}{3}$   |    |               |  |   |       |
| 5.                                                                 | $\frac{5}{4} \times \frac{1}{4}$ | = | $\frac{5}{16}$                    |   |                 |    |               |  |   |       |
| 6.                                                                 | $\frac{1}{4} \times \frac{4}{3}$ | = | $\frac{4}{12}$                    | = | $\frac{1}{3}$   |    |               |  |   |       |
| 7.                                                                 | $\frac{1}{3} \times \frac{5}{2}$ | = | $\frac{5}{6}$                     |   |                 |    |               |  |   |       |
| 8.                                                                 | $\frac{5}{8} \div \frac{5}{3}$   | = | $\frac{5}{8} \times \frac{3}{5}$  | = | $\frac{15}{40}$ | =  | $\frac{3}{8}$ |  |   |       |
| 9.                                                                 | $\frac{1}{3} \div \frac{9}{4}$   | = | $\frac{1}{3} \times \frac{4}{9}$  | = | $\frac{4}{27}$  |    |               |  |   |       |
| 10.                                                                | $\frac{3}{4} \div \frac{13}{5}$  | = | $\frac{3}{4} \times \frac{5}{13}$ | = | $\frac{15}{52}$ |    |               |  |   |       |