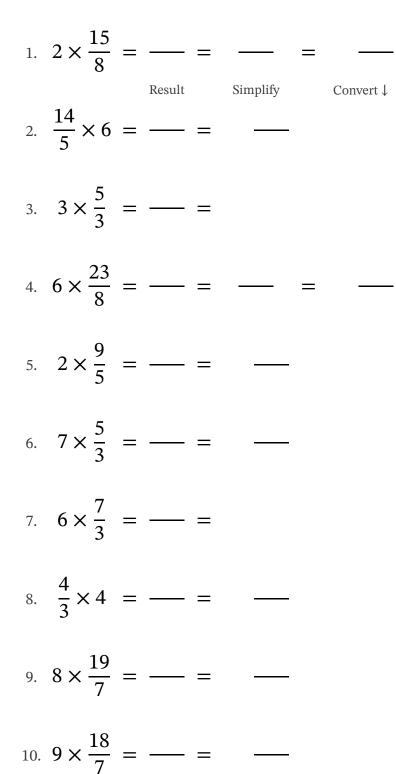

## Multiplying Fractions (A)

Name:

Date: \_\_\_\_\_

Score:

Calculate each product.