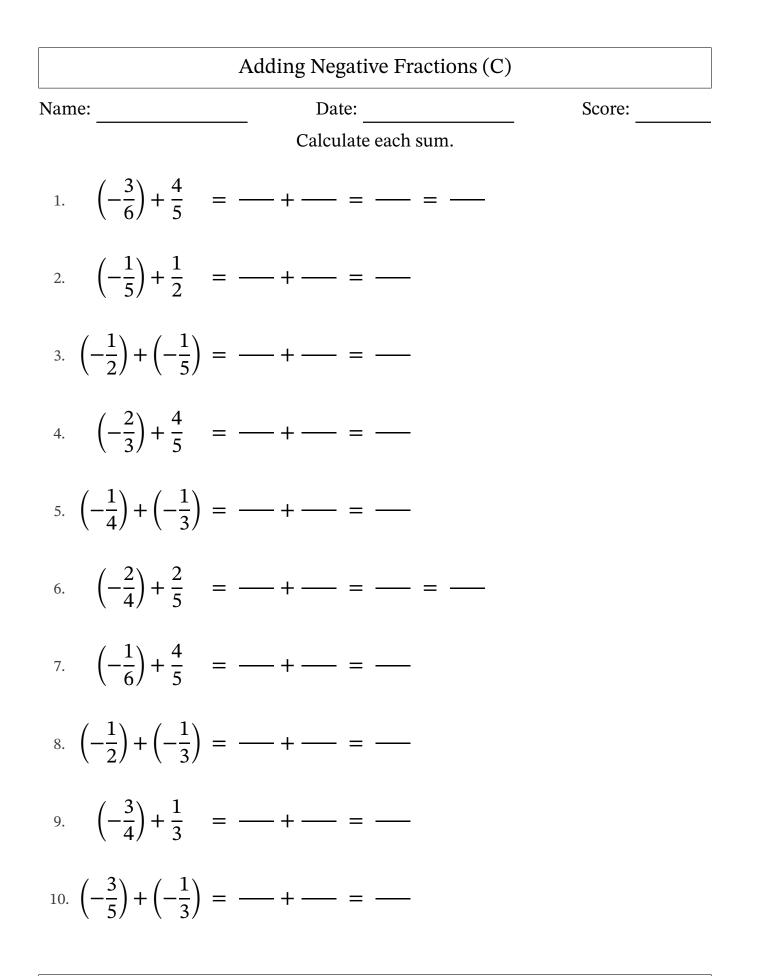

## Adding Negative Fractions (C) Answers Name: Date: Score: Calculate each sum. 1. $\left(-\frac{3}{6}\right) + \frac{4}{5} = \left(-\frac{15}{20}\right) + \frac{24}{20} = \frac{9}{20} = \frac{3}{10}$ 2. $\left(-\frac{1}{5}\right) + \frac{1}{2} = \left(-\frac{2}{10}\right) + \frac{5}{10} = \frac{3}{10}$ 3. $\left(-\frac{1}{2}\right) + \left(-\frac{1}{5}\right) = \left(-\frac{5}{10}\right) + \left(-\frac{2}{10}\right) = \left(-\frac{7}{10}\right)$ 4. $\left(-\frac{2}{3}\right) + \frac{4}{5} = \left(-\frac{10}{15}\right) + \frac{12}{15} = \frac{2}{15}$ 5. $\left(-\frac{1}{4}\right) + \left(-\frac{1}{2}\right) = \left(-\frac{3}{12}\right) + \left(-\frac{4}{12}\right) = \left(-\frac{7}{12}\right)$ 6. $\left(-\frac{2}{4}\right) + \frac{2}{5} = \left(-\frac{10}{20}\right) + \frac{8}{20} = \left(-\frac{2}{20}\right) = \left(-\frac{1}{10}\right)$ 7. $\left(-\frac{1}{6}\right) + \frac{4}{5} = \left(-\frac{5}{30}\right) + \frac{24}{30} = \frac{19}{30}$ 8. $\left(-\frac{1}{2}\right) + \left(-\frac{1}{3}\right) = \left(-\frac{3}{6}\right) + \left(-\frac{2}{6}\right) = \left(-\frac{5}{6}\right)$ 9. $\left(-\frac{3}{4}\right) + \frac{1}{3} = \left(-\frac{9}{12}\right) + \frac{4}{12} = \left(-\frac{5}{12}\right)$ 10. $\left(-\frac{3}{5}\right) + \left(-\frac{1}{3}\right) = \left(-\frac{9}{15}\right) + \left(-\frac{5}{15}\right) = \left(-\frac{14}{15}\right)$