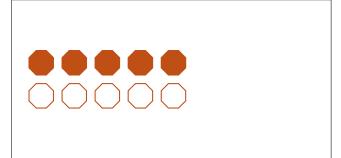

## Parts of a Group (G)

In this group there are 12 shapes and 6 are filled in.

 $\frac{6 \text{ shapes filled in}}{12 \text{ shapes in group}} = \frac{6}{12} = \frac{1}{2}$ 

Write a fraction for each of the following models.

## Parts of a Group (G) Answers

In this group there are 12 shapes and 6 are filled in.

 $\frac{6 \text{ shapes filled in}}{12 \text{ shapes in group}} = \frac{6}{12} = \frac{1}{2}$ 

Write a fraction for each of the following models.