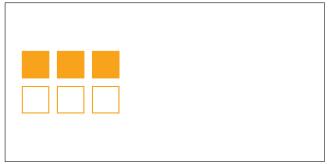

$$\frac{2}{4} = \frac{1}{2}$$

$$\frac{5}{10} = \frac{1}{2}$$

$$\frac{10}{20} = \frac{1}{2}$$

$$\frac{8}{16} = \frac{1}{2}$$

 $\frac{1}{2}$ 

$$\frac{4}{8} = \frac{1}{2}$$

$$\frac{3}{6} = \frac{1}{2}$$