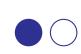

## Parts of a Group (G)

In this group there are 12 shapes and 6 are filled in.

 $\frac{6 \text{ shapes filled in}}{12 \text{ shapes in group}} = \frac{6}{12} = \frac{1}{2}$ 

Write a fraction for each of the following models.

## Parts of a Group (G) Answers

In this group there are 12 shapes and 6 are filled in.

 $\frac{6 \text{ shapes filled in}}{12 \text{ shapes in group}} = \frac{6}{12} = \frac{1}{2}$ 

Write a fraction for each of the following models.