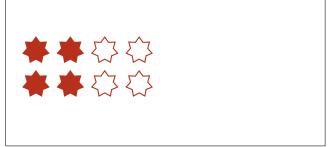

$$\frac{2}{4} = \frac{1}{2}$$

$$\frac{5}{10} = \frac{1}{2}$$

$$\frac{10}{20} = \frac{1}{2}$$

$$\frac{8}{16} = \frac{1}{2}$$

 $\frac{1}{2}$ 

$$\frac{4}{8} = \frac{1}{2}$$

$$\frac{3}{6} = \frac{1}{2}$$