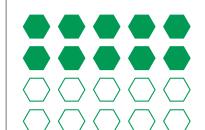

## Parts of a Group (G)

In this group there are 12 shapes and 6 are filled in.

 $\frac{6 \text{ shapes filled in}}{12 \text{ shapes in group}} = \frac{6}{12} = \frac{1}{2}$ 

Write a fraction for each of the following models.

## Parts of a Group (G) Answers

In this group there are 12 shapes and 6 are filled in.

 $\frac{6 \text{ shapes filled in}}{12 \text{ shapes in group}} = \frac{6}{12} = \frac{1}{2}$ 

Write a fraction for each of the following models.