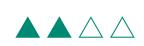

## Parts of a Group (G)

In this group there are 12 shapes and 6 are filled in.

 $\frac{6 \text{ shapes filled in}}{12 \text{ shapes in group}} = \frac{6}{12} = \frac{1}{2}$ 

Write a fraction for each of the following models.

## Parts of a Group (G) Answers

In this group there are 12 shapes and 6 are filled in.

 $\frac{6 \text{ shapes filled in}}{12 \text{ shapes in group}} = \frac{6}{12} = \frac{1}{2}$ 

Write a fraction for each of the following models.