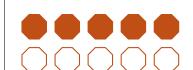

## Parts of a Group (G)

In this group there are 12 shapes and 6 are filled in.

 $\frac{6 \text{ shapes filled in}}{12 \text{ shapes in group}} = \frac{6}{12} = \frac{1}{2}$ 

Write a fraction for each of the following models.

## Parts of a Group (G) Answers

In this group there are 12 shapes and 6 are filled in.

 $\frac{6 \text{ shapes filled in}}{12 \text{ shapes in group}} = \frac{6}{12} = \frac{1}{2}$ 

Write a fraction for each of the following models.