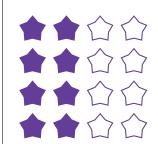

## Parts of a Group (G)

In this group there are 12 shapes and 6 are filled in.

 $\frac{6 \text{ shapes filled in}}{12 \text{ shapes in group}} = \frac{6}{12} = \frac{1}{2}$ 

Write a fraction for each of the following models.

## Parts of a Group (G) Answers

In this group there are 12 shapes and 6 are filled in.

 $\frac{6 \text{ shapes filled in}}{12 \text{ shapes in group}} = \frac{6}{12} = \frac{1}{2}$ 

Write a fraction for each of the following models.