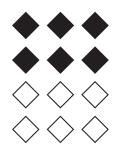

## Parts of a Group (G)

In this group there are 12 shapes and 6 are filled in.

 $\frac{6 \text{ shapes filled in}}{12 \text{ shapes in group}} = \frac{6}{12} = \frac{1}{2}$ 

Write a fraction for each of the following models.

## Parts of a Group (G) Answers

In this group there are 12 shapes and 6 are filled in.

 $\frac{6 \text{ shapes filled in}}{12 \text{ shapes in group}} = \frac{6}{12} = \frac{1}{2}$ 

Write a fraction for each of the following models.