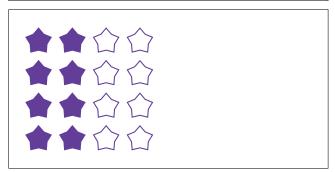

## Parts of a Group (G)

In this group there are 12 shapes and 6 are filled in.

 $\frac{6 \text{ shapes filled in}}{12 \text{ shapes in group}} = \frac{6}{12} = \frac{1}{2}$ 

Write a fraction for each of the following models.