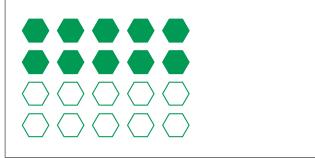

## Parts of a Group (G)

In this group there are 12 shapes and 6 are filled in.

 $\frac{6 \text{ shapes filled in}}{12 \text{ shapes in group}} = \frac{6}{12} = \frac{1}{2}$ 

Write a fraction for each of the following models.

## Parts of a Group (G) Answers

In this group there are 12 shapes and 6 are filled in.

 $\frac{6 \text{ shapes filled in}}{12 \text{ shapes in group}} = \frac{6}{12} = \frac{1}{2}$ 

Write a fraction for each of the following models.