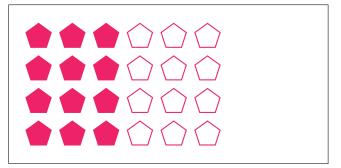

## Parts of a Group (G)

In this group there are 12 shapes and 6 are filled in.

 $\frac{6 \text{ shapes filled in}}{12 \text{ shapes in group}} = \frac{6}{12} = \frac{1}{2}$ 

Write a fraction for each of the following models.

## Parts of a Group (G) Answers

In this group there are 12 shapes and 6 are filled in.

 $\frac{6 \text{ shapes filled in}}{12 \text{ shapes in group}} = \frac{6}{12} = \frac{1}{2}$ 

Write a fraction for each of the following models.