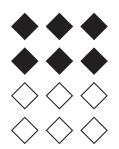

## Parts of a Group (G)

In this group there are 12 shapes and 6 are filled in.

 $\frac{6 \text{ shapes filled in}}{12 \text{ shapes in group}} = \frac{6}{12} = \frac{1}{2}$ 

Write a fraction for each of the following models.

## Parts of a Group (G) Answers

In this group there are 12 shapes and 6 are filled in.

 $\frac{6 \text{ shapes filled in}}{12 \text{ shapes in group}} = \frac{6}{12} = \frac{1}{2}$ 

Write a fraction for each of the following models.