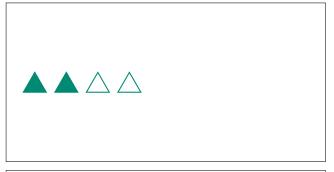

## Parts of a Group (G)

In this group there are 12 shapes and 6 are filled in.

 $\frac{6 \text{ shapes filled in}}{12 \text{ shapes in group}} = \frac{6}{12} = \frac{1}{2}$ 

Write a fraction for each of the following models.

## Parts of a Group (G) Answers

In this group there are 12 shapes and 6 are filled in.

 $\frac{6 \text{ shapes filled in}}{12 \text{ shapes in group}} = \frac{6}{12} = \frac{1}{2}$ 

Write a fraction for each of the following models.