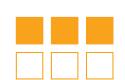

## Parts of a Group (G)

In this group there are 12 shapes and 6 are filled in.

 $\frac{6 \text{ shapes filled in}}{12 \text{ shapes in group}} = \frac{6}{12} = \frac{1}{2}$ 

Write a fraction for each of the following models.

## Parts of a Group (G) Answers

In this group there are 12 shapes and 6 are filled in.

 $\frac{6 \text{ shapes filled in}}{12 \text{ shapes in group}} = \frac{6}{12} = \frac{1}{2}$ 

Write a fraction for each of the following models.