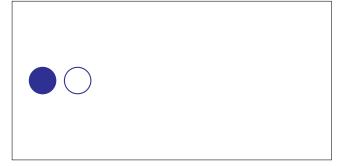

## Parts of a Group (G) Answers

In this group there are 12 shapes and 6 are filled in.

 $\frac{6 \text{ shapes filled in}}{12 \text{ shapes in group}} = \frac{6}{12} = \frac{1}{2}$ 

Write a fraction for each of the following models.