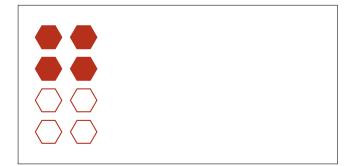

$$\frac{2}{6} = \frac{1}{3}$$

$$\frac{8}{12} = \frac{2}{3}$$

$$\frac{6}{12} = \frac{1}{2}$$

$$\frac{4}{8} = \frac{1}{2}$$

$$\frac{10}{15} = \frac{2}{3}$$

$$\frac{5}{10} = \frac{1}{2}$$