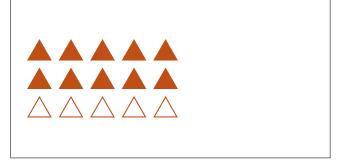

$$\frac{2}{6} = \frac{1}{3}$$

$$\frac{8}{12} = \frac{2}{3}$$

$$\frac{6}{12} = \frac{1}{2}$$

$$\frac{4}{8} = \frac{1}{2}$$

$$\frac{10}{15} = \frac{2}{3}$$

$$\frac{5}{10} = \frac{1}{2}$$