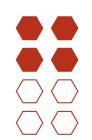

## Parts of a Group (D)

In this group there are 3 shapes and 1 is filled in.

 $\frac{1 \text{ shape filled in}}{3 \text{ shapes in group}} = \frac{1}{3}$ 

Write a fraction for each of the following models.

## Parts of a Group (D) Answers

In this group there are 3 shapes and 1 is filled in.

 $\frac{1 \text{ shape filled in}}{3 \text{ shapes in group}} = \frac{1}{3}$ 

Write a fraction for each of the following models.

$$\frac{2}{6} = \frac{1}{3}$$

$$\frac{8}{12} = \frac{2}{3}$$

$$\frac{6}{12} = \frac{1}{2}$$

$$\frac{4}{8} = \frac{1}{2}$$

$$\frac{10}{15} = \frac{2}{3}$$

$$\frac{5}{10} = \frac{1}{2}$$