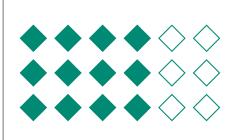

## Parts of a Group (D)

In this group there are 3 shapes and 1 is filled in.

 $\frac{1 \text{ shape filled in}}{3 \text{ shapes in group}} = \frac{1}{3}$ 

Write a fraction for each of the following models.

$$\frac{2}{6} = \frac{1}{3}$$

$$\frac{8}{12} = \frac{2}{3}$$

$$\frac{6}{12} = \frac{1}{2}$$

$$\frac{4}{8} = \frac{1}{2}$$

$$\frac{10}{15} = \frac{2}{3}$$

$$\frac{5}{10} = \frac{1}{2}$$