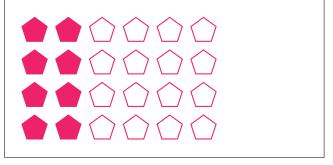

$$\frac{2}{6} = \frac{1}{3}$$

$$\frac{8}{12} = \frac{2}{3}$$

$$\frac{6}{12} = \frac{1}{2}$$

$$\frac{4}{8} = \frac{1}{2}$$

$$\frac{10}{15} = \frac{2}{3}$$

$$\frac{5}{10} = \frac{1}{2}$$