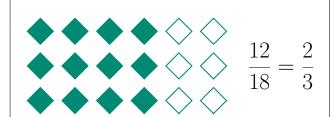

## Parts of a Group (D)

In this group there are 3 shapes and 1 is filled in.

 $\frac{1 \text{ shape filled in}}{3 \text{ shapes in group}} = \frac{1}{3}$ 

Write a fraction for each of the following models.

## Parts of a Group (D) Answers

In this group there are 3 shapes and 1 is filled in.

 $\frac{1 \text{ shape filled in}}{3 \text{ shapes in group}} = \frac{1}{3}$ 

Write a fraction for each of the following models.

$$\frac{2}{6} = \frac{1}{3}$$

$$\frac{8}{12} = \frac{2}{3}$$

$$\frac{6}{12} = \frac{1}{2}$$

$$\frac{4}{8} = \frac{1}{2}$$

$$\frac{10}{15} = \frac{2}{3}$$

$$\frac{5}{10} = \frac{1}{2}$$