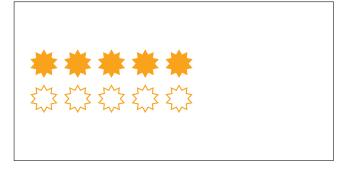

$$\frac{2}{6} = \frac{1}{3}$$

$$\frac{8}{12} = \frac{2}{3}$$

$$\frac{6}{12} = \frac{1}{2}$$

$$\frac{4}{8} = \frac{1}{2}$$

$$\frac{10}{15} = \frac{2}{3}$$

$$\frac{5}{10} = \frac{1}{2}$$