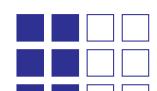

## Parts of a Group (D)

In this group there are 3 shapes and 1 is filled in.

 $\frac{1 \text{ shape filled in}}{3 \text{ shapes in group}} = \frac{1}{3}$ 

Write a fraction for each of the following models.

## Parts of a Group (D) Answers

In this group there are 3 shapes and 1 is filled in.

 $\frac{1 \text{ shape filled in}}{3 \text{ shapes in group}} = \frac{1}{3}$ 

Write a fraction for each of the following models.

$$\frac{2}{6} = \frac{1}{3}$$

$$\frac{8}{12} = \frac{2}{3}$$

$$\frac{6}{12} = \frac{1}{2}$$

$$\frac{4}{8} = \frac{1}{2}$$

$$\frac{10}{15} = \frac{2}{3}$$

$$\frac{5}{10} = \frac{1}{2}$$