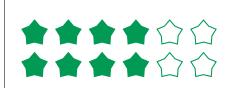

## Parts of a Group (D)

In this group there are 3 shapes and 1 is filled in.

 $\frac{1 \text{ shape filled in}}{3 \text{ shapes in group}} = \frac{1}{3}$ 

Write a fraction for each of the following models.

## Parts of a Group (D) Answers

In this group there are 3 shapes and 1 is filled in.

 $\frac{1 \text{ shape filled in}}{3 \text{ shapes in group}} = \frac{1}{3}$ 

Write a fraction for each of the following models.

$$\frac{2}{6} = \frac{1}{3}$$

$$\frac{8}{12} = \frac{2}{3}$$

$$\frac{6}{12} = \frac{1}{2}$$

$$\frac{4}{8} = \frac{1}{2}$$

$$\frac{10}{15} = \frac{2}{3}$$

$$\frac{5}{10} = \frac{1}{2}$$