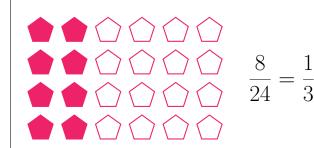

$$\frac{2}{6} = \frac{1}{3}$$

$$\frac{8}{12} = \frac{2}{3}$$

$$\frac{6}{12} = \frac{1}{2}$$

$$\frac{4}{8} = \frac{1}{2}$$

$$\frac{10}{15} = \frac{2}{3}$$

$$\frac{5}{10} = \frac{1}{2}$$