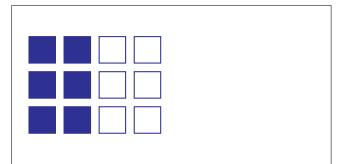

## Parts of a Group (D)

In this group there are 3 shapes and 1 is filled in.

 $\frac{1 \text{ shape filled in}}{3 \text{ shapes in group}} = \frac{1}{3}$ 

Write a fraction for each of the following models.

$$\frac{2}{6} = \frac{1}{3}$$

$$\frac{8}{12} = \frac{2}{3}$$

$$\frac{6}{12} = \frac{1}{2}$$

$$\frac{4}{8} = \frac{1}{2}$$

$$\frac{10}{15} = \frac{2}{3}$$

$$\frac{5}{10} = \frac{1}{2}$$