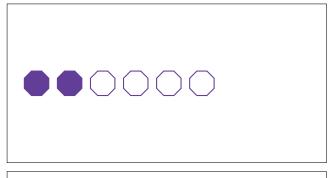

## Parts of a Group (D)

In this group there are 3 shapes and 1 is filled in.

 $\frac{1 \text{ shape filled in}}{3 \text{ shapes in group}} = \frac{1}{3}$ 

Write a fraction for each of the following models.

$$\frac{2}{6} = \frac{1}{3}$$

$$\frac{8}{12} = \frac{2}{3}$$

$$\frac{6}{12} = \frac{1}{2}$$

$$\frac{4}{8} = \frac{1}{2}$$

$$\frac{10}{15} = \frac{2}{3}$$

$$\frac{5}{10} = \frac{1}{2}$$