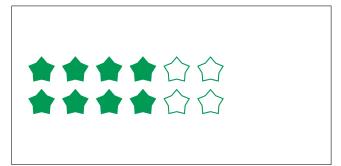

## Parts of a Group (D)

In this group there are 3 shapes and 1 is filled in.

 $\frac{1 \text{ shape filled in}}{3 \text{ shapes in group}} = \frac{1}{3}$ 

Write a fraction for each of the following models.

$$\frac{2}{6} = \frac{1}{3}$$

$$\frac{8}{12} = \frac{2}{3}$$

$$\frac{6}{12} = \frac{1}{2}$$

$$\frac{4}{8} = \frac{1}{2}$$

$$\frac{10}{15} = \frac{2}{3}$$

$$\frac{5}{10} = \frac{1}{2}$$