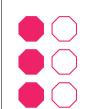

## Parts of a Group (E)

In this group there are 24 shapes and 12 are filled in.

 $\frac{12 \text{ shapes filled in}}{24 \text{ shapes in group}} = \frac{12}{24} = \frac{1}{2}$ 

Write a fraction for each of the following models.

## Parts of a Group (E) Answers

In this group there are 24 shapes and 12 are filled in.

 $\frac{12 \text{ shapes filled in}}{24 \text{ shapes in group}} = \frac{12}{24} = \frac{1}{2}$ 

Write a fraction for each of the following models.