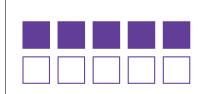

## Parts of a Group (E)

In this group there are 24 shapes and 12 are filled in.

 $\frac{12 \text{ shapes filled in}}{24 \text{ shapes in group}} = \frac{12}{24} = \frac{1}{2}$ 

Write a fraction for each of the following models.

## Parts of a Group (E) Answers

In this group there are 24 shapes and 12 are filled in.

 $\frac{12 \text{ shapes filled in}}{24 \text{ shapes in group}} = \frac{12}{24} = \frac{1}{2}$ 

Write a fraction for each of the following models.