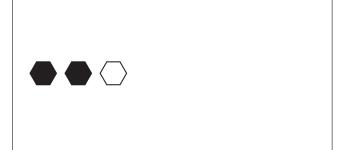

## Parts of a Group (E)

In this group there are 24 shapes and 12 are filled in.

 $\frac{12 \text{ shapes filled in}}{24 \text{ shapes in group}} = \frac{12}{24} = \frac{1}{2}$ 

Write a fraction for each of the following models.

## Parts of a Group (E) Answers

In this group there are 24 shapes and 12 are filled in.

 $\frac{12 \text{ shapes filled in}}{24 \text{ shapes in group}} = \frac{12}{24} = \frac{1}{2}$ 

Write a fraction for each of the following models.