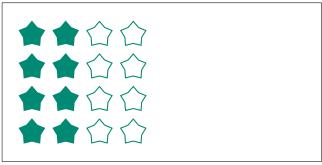

## Parts of a Group (E)

In this group there are 24 shapes and 12 are filled in.

 $\frac{12 \text{ shapes filled in}}{24 \text{ shapes in group}} = \frac{12}{24} = \frac{1}{2}$ 

Write a fraction for each of the following models.

## Parts of a Group (E) Answers

In this group there are 24 shapes and 12 are filled in.

 $\frac{12 \text{ shapes filled in}}{24 \text{ shapes in group}} = \frac{12}{24} = \frac{1}{2}$ 

Write a fraction for each of the following models.

$$\frac{12}{18} = \frac{2}{3}$$

 $\frac{2}{3}$ 

$$\frac{2}{4} = \frac{1}{2}$$

$$\frac{3}{6} = \frac{1}{2}$$

$$\frac{5}{10} = \frac{1}{2}$$

$$\frac{8}{16} = \frac{1}{2}$$

$$\frac{5}{15} = \frac{1}{3}$$