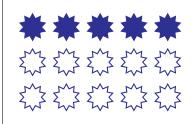

## Parts of a Group (E)

In this group there are 24 shapes and 12 are filled in.

 $\frac{12 \text{ shapes filled in}}{24 \text{ shapes in group}} = \frac{12}{24} = \frac{1}{2}$ 

Write a fraction for each of the following models.

## Parts of a Group (E) Answers

In this group there are 24 shapes and 12 are filled in.

 $\frac{12 \text{ shapes filled in}}{24 \text{ shapes in group}} = \frac{12}{24} = \frac{1}{2}$ 

Write a fraction for each of the following models.