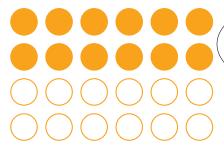

## Parts of a Group (E)

In this group there are 24 shapes and 12 are filled in.

 $\frac{12 \text{ shapes filled in}}{24 \text{ shapes in group}} = \frac{12}{24} = \frac{1}{2}$ 

Write a fraction for each of the following models.