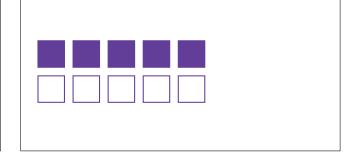

## Parts of a Group (E)

In this group there are 24 shapes and 12 are filled in.

 $\frac{12 \text{ shapes filled in}}{24 \text{ shapes in group}} = \frac{12}{24} = \frac{1}{2}$ 

Write a fraction for each of the following models.

## Parts of a Group (E) Answers

In this group there are 24 shapes and 12 are filled in.

 $\frac{12 \text{ shapes filled in}}{24 \text{ shapes in group}} = \frac{12}{24} = \frac{1}{2}$ 

Write a fraction for each of the following models.

$$\frac{12}{18} = \frac{2}{3}$$

 $\frac{2}{3}$ 

$$\frac{2}{4} = \frac{1}{2}$$

$$\frac{3}{6} = \frac{1}{2}$$

$$\frac{5}{10} = \frac{1}{2}$$

$$\frac{8}{16} = \frac{1}{2}$$

$$\frac{5}{15} = \frac{1}{3}$$