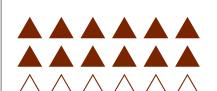

## Parts of a Group (E)

In this group there are 24 shapes and 12 are filled in.

 $\frac{12 \text{ shapes filled in}}{24 \text{ shapes in group}} = \frac{12}{24} = \frac{1}{2}$ 

Write a fraction for each of the following models.