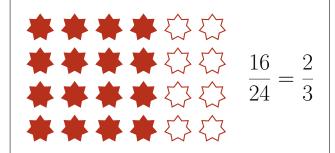

$$\frac{12}{18} = \frac{2}{3}$$

 $\frac{2}{3}$ 

$$\frac{2}{4} = \frac{1}{2}$$

$$\frac{3}{6} = \frac{1}{2}$$

$$\frac{5}{10} = \frac{1}{2}$$

$$\frac{8}{16} = \frac{1}{2}$$

$$\frac{5}{15} = \frac{1}{3}$$