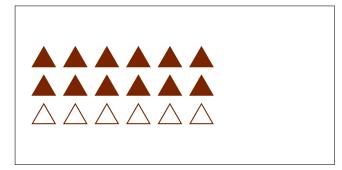

## Parts of a Group (E)

In this group there are 24 shapes and 12 are filled in.

 $\frac{12 \text{ shapes filled in}}{24 \text{ shapes in group}} = \frac{12}{24} = \frac{1}{2}$ 

Write a fraction for each of the following models.

## Parts of a Group (E) Answers

In this group there are 24 shapes and 12 are filled in.

 $\frac{12 \text{ shapes filled in}}{24 \text{ shapes in group}} = \frac{12}{24} = \frac{1}{2}$ 

Write a fraction for each of the following models.