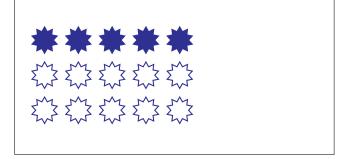

## Parts of a Group (E)

In this group there are 24 shapes and 12 are filled in.

 $\frac{12 \text{ shapes filled in}}{24 \text{ shapes in group}} = \frac{12}{24} = \frac{1}{2}$ 

Write a fraction for each of the following models.