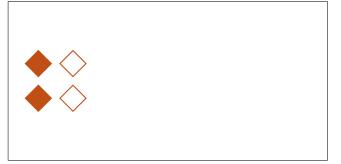

## Parts of a Group (E)

In this group there are 24 shapes and 12 are filled in.

 $\frac{12 \text{ shapes filled in}}{24 \text{ shapes in group}} = \frac{12}{24} = \frac{1}{2}$ 

Write a fraction for each of the following models.

## Parts of a Group (E) Answers

In this group there are 24 shapes and 12 are filled in.

 $\frac{12 \text{ shapes filled in}}{24 \text{ shapes in group}} = \frac{12}{24} = \frac{1}{2}$ 

Write a fraction for each of the following models.