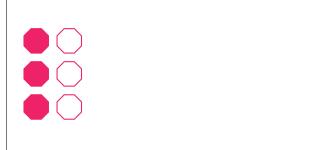

## Parts of a Group (E)

In this group there are 24 shapes and 12 are filled in.

 $\frac{12 \text{ shapes filled in}}{24 \text{ shapes in group}} = \frac{12}{24} = \frac{1}{2}$ 

Write a fraction for each of the following models.

## Parts of a Group (E) Answers

In this group there are 24 shapes and 12 are filled in.

 $\frac{12 \text{ shapes filled in}}{24 \text{ shapes in group}} = \frac{12}{24} = \frac{1}{2}$ 

Write a fraction for each of the following models.

$$\frac{12}{18} = \frac{2}{3}$$

 $\frac{2}{3}$ 

$$\frac{2}{4} = \frac{1}{2}$$

$$\frac{3}{6} = \frac{1}{2}$$

$$\frac{5}{10} = \frac{1}{2}$$

$$\frac{8}{16} = \frac{1}{2}$$

$$\frac{5}{15} = \frac{1}{3}$$