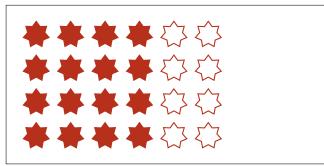

## Parts of a Group (E)

In this group there are 24 shapes and 12 are filled in.

 $\frac{12 \text{ shapes filled in}}{24 \text{ shapes in group}} = \frac{12}{24} = \frac{1}{2}$ 

Write a fraction for each of the following models.

## Parts of a Group (E) Answers

In this group there are 24 shapes and 12 are filled in.

 $\frac{12 \text{ shapes filled in}}{24 \text{ shapes in group}} = \frac{12}{24} = \frac{1}{2}$ 

Write a fraction for each of the following models.

$$\frac{12}{18} = \frac{2}{3}$$

 $\frac{2}{3}$ 

$$\frac{2}{4} = \frac{1}{2}$$

$$\frac{3}{6} = \frac{1}{2}$$

$$\frac{5}{10} = \frac{1}{2}$$

$$\frac{8}{16} = \frac{1}{2}$$

$$\frac{5}{15} = \frac{1}{3}$$