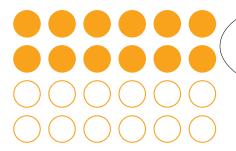

## Parts of a Group (E)

In this group there are 24 shapes and 12 are filled in.

 $\frac{12 \text{ shapes filled in}}{24 \text{ shapes in group}} = \frac{12}{24} = \frac{1}{2}$ 

Write a fraction for each of the following models.

## Parts of a Group (E) Answers

In this group there are 24 shapes and 12 are filled in.

 $\frac{12 \text{ shapes filled in}}{24 \text{ shapes in group}} = \frac{12}{24} = \frac{1}{2}$ 

Write a fraction for each of the following models.