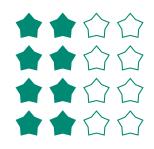

## Parts of a Group (E)

In this group there are 24 shapes and 12 are filled in.

 $\frac{12 \text{ shapes filled in}}{24 \text{ shapes in group}} = \frac{12}{24} = \frac{1}{2}$ 

Write a fraction for each of the following models.

## Parts of a Group (E) Answers

In this group there are 24 shapes and 12 are filled in.

 $\frac{12 \text{ shapes filled in}}{24 \text{ shapes in group}} = \frac{12}{24} = \frac{1}{2}$ 

Write a fraction for each of the following models.