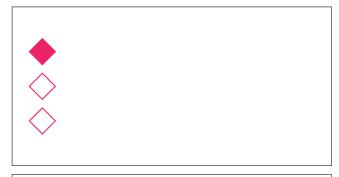

$$\frac{3}{9} = \frac{1}{3}$$

$$\frac{4}{12} = \frac{1}{3}$$

$$\frac{8}{16} = \frac{1}{2}$$

$$\frac{5}{15} = \frac{1}{3}$$

$$\frac{6}{9} = \frac{2}{3}$$