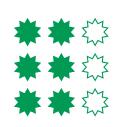

$$\frac{3}{9} = \frac{1}{3}$$

$$\frac{4}{12} = \frac{1}{3}$$

$$\frac{8}{16} = \frac{1}{2}$$

$$\frac{5}{15} = \frac{1}{3}$$

$$\frac{6}{9} = \frac{2}{3}$$