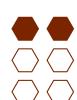

## Parts of a Group (F)

In this group there are 6 shapes and 3 are filled in.

 $\frac{3 \text{ shapes filled in}}{6 \text{ shapes in group}} = \frac{3}{6} = \frac{1}{2}$ 

Write a fraction for each of the following models.

## Parts of a Group (F) Answers

In this group there are 6 shapes and 3 are filled in.

 $\frac{3 \text{ shapes filled in}}{6 \text{ shapes in group}} = \frac{3}{6} = \frac{1}{2}$ 

Write a fraction for each of the following models.

$$\frac{3}{9} = \frac{1}{3}$$

$$\frac{4}{12} = \frac{1}{3}$$

$$\frac{8}{16} = \frac{1}{2}$$

$$\frac{5}{15} = \frac{1}{3}$$

$$\frac{6}{9} = \frac{2}{3}$$