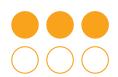

## Parts of a Group (F)

In this group there are 6 shapes and 3 are filled in.

 $\frac{3 \text{ shapes filled in}}{6 \text{ shapes in group}} = \frac{3}{6} = \frac{1}{2}$ 

Write a fraction for each of the following models.

## Parts of a Group (F) Answers

In this group there are 6 shapes and 3 are filled in.

 $\frac{3 \text{ shapes filled in}}{6 \text{ shapes in group}} = \frac{3}{6} = \frac{1}{2}$ 

Write a fraction for each of the following models.

$$\frac{3}{9} = \frac{1}{3}$$

$$\frac{4}{12} = \frac{1}{3}$$

$$\frac{8}{16} = \frac{1}{2}$$

$$\frac{5}{15} = \frac{1}{3}$$

$$\frac{6}{9} = \frac{2}{3}$$