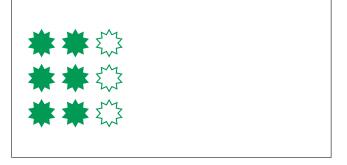

## Parts of a Group (F)

In this group there are 6 shapes and 3 are filled in.

 $\frac{3 \text{ shapes filled in}}{6 \text{ shapes in group}} = \frac{3}{6} = \frac{1}{2}$ 

Write a fraction for each of the following models.

## Parts of a Group (F) Answers

In this group there are 6 shapes and 3 are filled in.

 $\frac{3 \text{ shapes filled in}}{6 \text{ shapes in group}} = \frac{3}{6} = \frac{1}{2}$ 

Write a fraction for each of the following models.

$$\frac{3}{9} = \frac{1}{3}$$

$$\frac{4}{12} = \frac{1}{3}$$

$$\frac{8}{16} = \frac{1}{2}$$

$$\frac{5}{15} = \frac{1}{3}$$

$$\frac{6}{9} = \frac{2}{3}$$