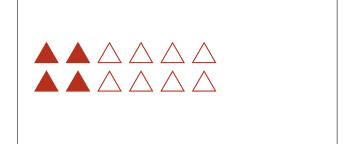

## Parts of a Group (F)

In this group there are 6 shapes and 3 are filled in.

 $\frac{3 \text{ shapes filled in}}{6 \text{ shapes in group}} = \frac{3}{6} = \frac{1}{2}$ 

Write a fraction for each of the following models.

## Parts of a Group (F) Answers

In this group there are 6 shapes and 3 are filled in.

 $\frac{3 \text{ shapes filled in}}{6 \text{ shapes in group}} = \frac{3}{6} = \frac{1}{2}$ 

Write a fraction for each of the following models.

$$\frac{3}{9} = \frac{1}{3}$$

$$\frac{4}{12} = \frac{1}{3}$$

$$\frac{8}{16} = \frac{1}{2}$$

$$\frac{5}{15} = \frac{1}{3}$$

$$\frac{6}{9} = \frac{2}{3}$$