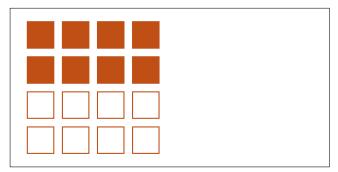

## Parts of a Group (F)

In this group there are 6 shapes and 3 are filled in.

 $\frac{3 \text{ shapes filled in}}{6 \text{ shapes in group}} = \frac{3}{6} = \frac{1}{2}$ 

Write a fraction for each of the following models.

## Parts of a Group (F) Answers

In this group there are 6 shapes and 3 are filled in.

 $\frac{3 \text{ shapes filled in}}{6 \text{ shapes in group}} = \frac{3}{6} = \frac{1}{2}$ 

Write a fraction for each of the following models.

$$\frac{3}{9} = \frac{1}{3}$$

$$\frac{4}{12} = \frac{1}{3}$$

$$\frac{8}{16} = \frac{1}{2}$$

$$\frac{5}{15} = \frac{1}{3}$$

$$\frac{6}{9} = \frac{2}{3}$$