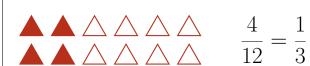

$$\frac{3}{9} = \frac{1}{3}$$

$$\frac{4}{12} = \frac{1}{3}$$

$$\frac{8}{16} = \frac{1}{2}$$

$$\frac{5}{15} = \frac{1}{3}$$

$$\frac{6}{9} = \frac{2}{3}$$