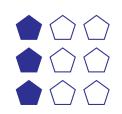

## Parts of a Group (F)

In this group there are 6 shapes and 3 are filled in.

 $\frac{3 \text{ shapes filled in}}{6 \text{ shapes in group}} = \frac{3}{6} = \frac{1}{2}$ 

Write a fraction for each of the following models.

## Parts of a Group (F) Answers

In this group there are 6 shapes and 3 are filled in.

 $\frac{3 \text{ shapes filled in}}{6 \text{ shapes in group}} = \frac{3}{6} = \frac{1}{2}$ 

Write a fraction for each of the following models.

$$\frac{3}{9} = \frac{1}{3}$$

$$\frac{4}{12} = \frac{1}{3}$$

$$\frac{8}{16} = \frac{1}{2}$$

$$\frac{5}{15} = \frac{1}{3}$$

$$\frac{6}{9} = \frac{2}{3}$$