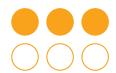

## Parts of a Group (F)

In this group there are 6 shapes and 3 are filled in.

 $\frac{3 \text{ shapes filled in}}{6 \text{ shapes in group}} = \frac{3}{6} = \frac{1}{2}$ 

Write a fraction for each of the following models.

## Parts of a Group (F) Answers

In this group there are 6 shapes and 3 are filled in.

 $\frac{3 \text{ shapes filled in}}{6 \text{ shapes in group}} = \frac{3}{6} = \frac{1}{2}$ 

Write a fraction for each of the following models.