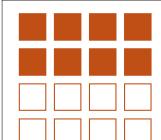

$$\frac{3}{9} = \frac{1}{3}$$

$$\frac{4}{12} = \frac{1}{3}$$

$$\frac{8}{16} = \frac{1}{2}$$

$$\frac{5}{15} = \frac{1}{3}$$

$$\frac{6}{9} = \frac{2}{3}$$