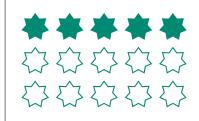

$$\frac{3}{9} = \frac{1}{3}$$

$$\frac{4}{12} = \frac{1}{3}$$

$$\frac{8}{16} = \frac{1}{2}$$

$$\frac{5}{15} = \frac{1}{3}$$

$$\frac{6}{9} = \frac{2}{3}$$