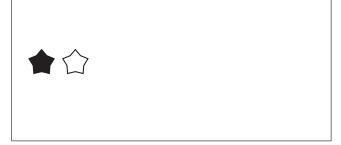

## Parts of a Group (F)

In this group there are 6 shapes and 3 are filled in.

 $\frac{3 \text{ shapes filled in}}{6 \text{ shapes in group}} = \frac{3}{6} = \frac{1}{2}$ 

Write a fraction for each of the following models.

## Parts of a Group (F) Answers

In this group there are 6 shapes and 3 are filled in.

 $\frac{3 \text{ shapes filled in}}{6 \text{ shapes in group}} = \frac{3}{6} = \frac{1}{2}$ 

Write a fraction for each of the following models.

$$\frac{3}{9} = \frac{1}{3}$$

$$\frac{4}{12} = \frac{1}{3}$$

$$\frac{8}{16} = \frac{1}{2}$$

$$\frac{5}{15} = \frac{1}{3}$$

$$\frac{6}{9} = \frac{2}{3}$$