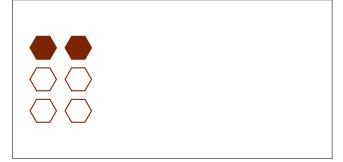

$$\frac{3}{9} = \frac{1}{3}$$

$$\frac{4}{12} = \frac{1}{3}$$

$$\frac{8}{16} = \frac{1}{2}$$

$$\frac{5}{15} = \frac{1}{3}$$

$$\frac{6}{9} = \frac{2}{3}$$