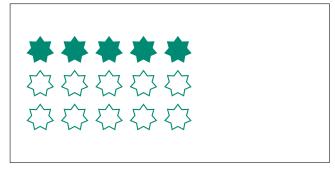

## Parts of a Group (F)

In this group there are 6 shapes and 3 are filled in.

 $\frac{3 \text{ shapes filled in}}{6 \text{ shapes in group}} = \frac{3}{6} = \frac{1}{2}$ 

Write a fraction for each of the following models.

## Parts of a Group (F) Answers

In this group there are 6 shapes and 3 are filled in.

 $\frac{3 \text{ shapes filled in}}{6 \text{ shapes in group}} = \frac{3}{6} = \frac{1}{2}$ 

Write a fraction for each of the following models.

$$\frac{3}{9} = \frac{1}{3}$$

$$\frac{4}{12} = \frac{1}{3}$$

$$\frac{8}{16} = \frac{1}{2}$$

$$\frac{5}{15} = \frac{1}{3}$$

$$\frac{6}{9} = \frac{2}{3}$$