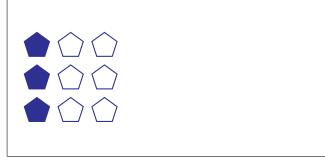

$$\frac{3}{9} = \frac{1}{3}$$

$$\frac{4}{12} = \frac{1}{3}$$

$$\frac{8}{16} = \frac{1}{2}$$

$$\frac{5}{15} = \frac{1}{3}$$

$$\frac{6}{9} = \frac{2}{3}$$