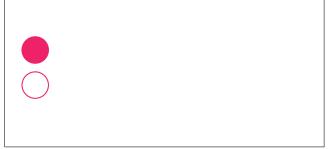

## Parts of a Group (G)

In this group there are 18 shapes and 12 are filled in.

 $\frac{12 \text{ shapes filled in}}{18 \text{ shapes in group}} = \frac{12}{18} = \frac{2}{3}$ 

Write a fraction for each of the following models.

## Parts of a Group (G) Answers

In this group there are 18 shapes and 12 are filled in.

 $\frac{12 \text{ shapes filled in}}{18 \text{ shapes in group}} = \frac{12}{18} = \frac{2}{3}$ 

Write a fraction for each of the following models.

$$\frac{2}{6} = \frac{1}{3}$$

$$\frac{5}{15} = \frac{1}{3}$$

$$\frac{10}{20} = \frac{1}{2}$$

$$\frac{3}{6} = \frac{1}{2}$$

$$\frac{4}{8} = \frac{1}{2}$$