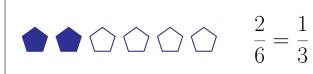

$$\frac{2}{6} = \frac{1}{3}$$

$$\frac{5}{15} = \frac{1}{3}$$

$$\frac{10}{20} = \frac{1}{2}$$

$$\frac{3}{6} = \frac{1}{2}$$

$$\frac{4}{8} = \frac{1}{2}$$