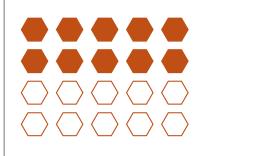

## Parts of a Group (G)

In this group there are 18 shapes and 12 are filled in.

 $\frac{12 \text{ shapes filled in}}{18 \text{ shapes in group}} = \frac{12}{18} = \frac{2}{3}$ 

Write a fraction for each of the following models.

## Parts of a Group (G) Answers

In this group there are 18 shapes and 12 are filled in.

 $\frac{12 \text{ shapes filled in}}{18 \text{ shapes in group}} = \frac{12}{18} = \frac{2}{3}$ 

Write a fraction for each of the following models.

$$\frac{2}{6} = \frac{1}{3}$$

$$\frac{5}{15} = \frac{1}{3}$$

$$\frac{10}{20} = \frac{1}{2}$$

$$\frac{3}{6} = \frac{1}{2}$$

$$\frac{4}{8} = \frac{1}{2}$$