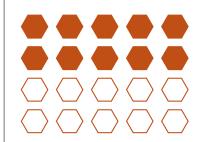

## Parts of a Group (G)

In this group there are 18 shapes and 12 are filled in.

 $\frac{12 \text{ shapes filled in}}{18 \text{ shapes in group}} = \frac{12}{18} = \frac{2}{3}$ 

Write a fraction for each of the following models.