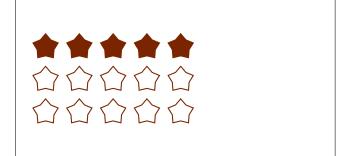

## Parts of a Group (G)

In this group there are 18 shapes and 12 are filled in.

 $\frac{12 \text{ shapes filled in}}{18 \text{ shapes in group}} = \frac{12}{18} = \frac{2}{3}$ 

Write a fraction for each of the following models.

## Parts of a Group (G) Answers

In this group there are 18 shapes and 12 are filled in.

 $\frac{12 \text{ shapes filled in}}{18 \text{ shapes in group}} = \frac{12}{18} = \frac{2}{3}$ 

Write a fraction for each of the following models.

$$\frac{2}{6} = \frac{1}{3}$$

$$\frac{5}{15} = \frac{1}{3}$$

$$\frac{10}{20} = \frac{1}{2}$$

$$\frac{3}{6} = \frac{1}{2}$$

$$\frac{4}{8} = \frac{1}{2}$$