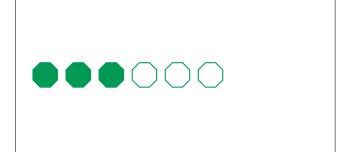

## Parts of a Group (G)

In this group there are 18 shapes and 12 are filled in.

 $\frac{12 \text{ shapes filled in}}{18 \text{ shapes in group}} = \frac{12}{18} = \frac{2}{3}$ 

Write a fraction for each of the following models.

## Parts of a Group (G) Answers

In this group there are 18 shapes and 12 are filled in.

 $\frac{12 \text{ shapes filled in}}{18 \text{ shapes in group}} = \frac{12}{18} = \frac{2}{3}$ 

Write a fraction for each of the following models.

$$\frac{2}{6} = \frac{1}{3}$$

$$\frac{5}{15} = \frac{1}{3}$$

$$\frac{10}{20} = \frac{1}{2}$$

$$\frac{3}{6} = \frac{1}{2}$$

$$\frac{4}{8} = \frac{1}{2}$$