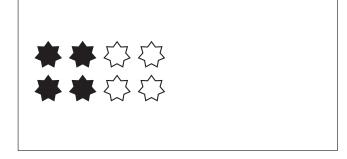

## Parts of a Group (G)

In this group there are 18 shapes and 12 are filled in.

 $\frac{12 \text{ shapes filled in}}{18 \text{ shapes in group}} = \frac{12}{18} = \frac{2}{3}$ 

Write a fraction for each of the following models.

## Parts of a Group (G) Answers

In this group there are 18 shapes and 12 are filled in.

 $\frac{12 \text{ shapes filled in}}{18 \text{ shapes in group}} = \frac{12}{18} = \frac{2}{3}$ 

Write a fraction for each of the following models.

$$\frac{2}{6} = \frac{1}{3}$$

$$\frac{5}{15} = \frac{1}{3}$$

$$\frac{10}{20} = \frac{1}{2}$$

$$\frac{3}{6} = \frac{1}{2}$$

$$\frac{4}{8} = \frac{1}{2}$$