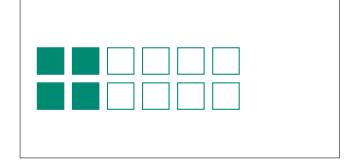

## Parts of a Group (G)

In this group there are 18 shapes and 12 are filled in.

 $\frac{12 \text{ shapes filled in}}{18 \text{ shapes in group}} = \frac{12}{18} = \frac{2}{3}$ 

Write a fraction for each of the following models.

## Parts of a Group (G) Answers

In this group there are 18 shapes and 12 are filled in.

 $\frac{12 \text{ shapes filled in}}{18 \text{ shapes in group}} = \frac{12}{18} = \frac{2}{3}$ 

Write a fraction for each of the following models.

$$\frac{2}{6} = \frac{1}{3}$$

$$\frac{5}{15} = \frac{1}{3}$$

$$\frac{10}{20} = \frac{1}{2}$$

$$\frac{3}{6} = \frac{1}{2}$$

$$\frac{4}{8} = \frac{1}{2}$$