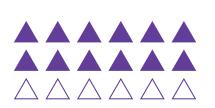

## Parts of a Group (G)

In this group there are 18 shapes and 12 are filled in.

 $\frac{12 \text{ shapes filled in}}{18 \text{ shapes in group}} = \frac{12}{18} = \frac{2}{3}$ 

Write a fraction for each of the following models.

## Parts of a Group (G) Answers

In this group there are 18 shapes and 12 are filled in.

 $\frac{12 \text{ shapes filled in}}{18 \text{ shapes in group}} = \frac{12}{18} = \frac{2}{3}$ 

Write a fraction for each of the following models.