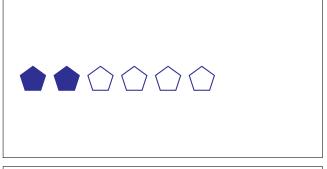

## Parts of a Group (G)

In this group there are 18 shapes and 12 are filled in.

 $\frac{12 \text{ shapes filled in}}{18 \text{ shapes in group}} = \frac{12}{18} = \frac{2}{3}$ 

Write a fraction for each of the following models.

## Parts of a Group (G) Answers

In this group there are 18 shapes and 12 are filled in.

 $\frac{12 \text{ shapes filled in}}{18 \text{ shapes in group}} = \frac{12}{18} = \frac{2}{3}$ 

Write a fraction for each of the following models.

$$\frac{2}{6} = \frac{1}{3}$$

$$\frac{5}{15} = \frac{1}{3}$$

$$\frac{10}{20} = \frac{1}{2}$$

$$\frac{3}{6} = \frac{1}{2}$$

$$\frac{4}{8} = \frac{1}{2}$$