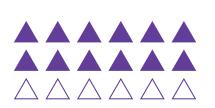

## Parts of a Group (G)

In this group there are 18 shapes and 12 are filled in.

 $\frac{12 \text{ shapes filled in}}{18 \text{ shapes in group}} = \frac{12}{18} = \frac{2}{3}$ 

Write a fraction for each of the following models.

## Parts of a Group (G) Answers

In this group there are 18 shapes and 12 are filled in.

 $\frac{12 \text{ shapes filled in}}{18 \text{ shapes in group}} = \frac{12}{18} = \frac{2}{3}$ 

Write a fraction for each of the following models.

$$\frac{2}{6} = \frac{1}{3}$$

$$\frac{5}{15} = \frac{1}{3}$$

$$\frac{10}{20} = \frac{1}{2}$$

$$\frac{3}{6} = \frac{1}{2}$$

$$\frac{4}{8} = \frac{1}{2}$$