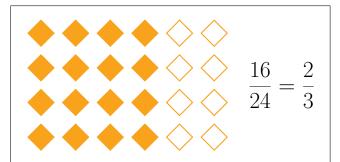

$$\frac{2}{6} = \frac{1}{3}$$

$$\frac{5}{15} = \frac{1}{3}$$

$$\frac{10}{20} = \frac{1}{2}$$

$$\frac{3}{6} = \frac{1}{2}$$

$$\frac{4}{8} = \frac{1}{2}$$