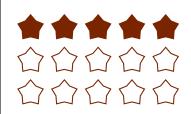

## Parts of a Group (G)

In this group there are 18 shapes and 12 are filled in.

 $\frac{12 \text{ shapes filled in}}{18 \text{ shapes in group}} = \frac{12}{18} = \frac{2}{3}$ 

Write a fraction for each of the following models.

## Parts of a Group (G) Answers

In this group there are 18 shapes and 12 are filled in.

 $\frac{12 \text{ shapes filled in}}{18 \text{ shapes in group}} = \frac{12}{18} = \frac{2}{3}$ 

Write a fraction for each of the following models.