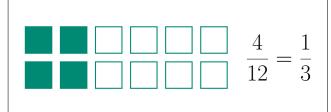

$$\frac{2}{6} = \frac{1}{3}$$

$$\frac{5}{15} = \frac{1}{3}$$

$$\frac{10}{20} = \frac{1}{2}$$

$$\frac{3}{6} = \frac{1}{2}$$

$$\frac{4}{8} = \frac{1}{2}$$