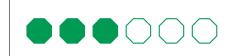

## Parts of a Group (G) Answers

In this group there are 18 shapes and 12 are filled in.

 $\frac{12 \text{ shapes filled in}}{18 \text{ shapes in group}} = \frac{12}{18} = \frac{2}{3}$ 

Write a fraction for each of the following models.