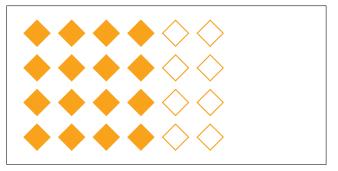

## Parts of a Group (G)

In this group there are 18 shapes and 12 are filled in.

 $\frac{12 \text{ shapes filled in}}{18 \text{ shapes in group}} = \frac{12}{18} = \frac{2}{3}$ 

Write a fraction for each of the following models.

## Parts of a Group (G) Answers

In this group there are 18 shapes and 12 are filled in.

 $\frac{12 \text{ shapes filled in}}{18 \text{ shapes in group}} = \frac{12}{18} = \frac{2}{3}$ 

Write a fraction for each of the following models.