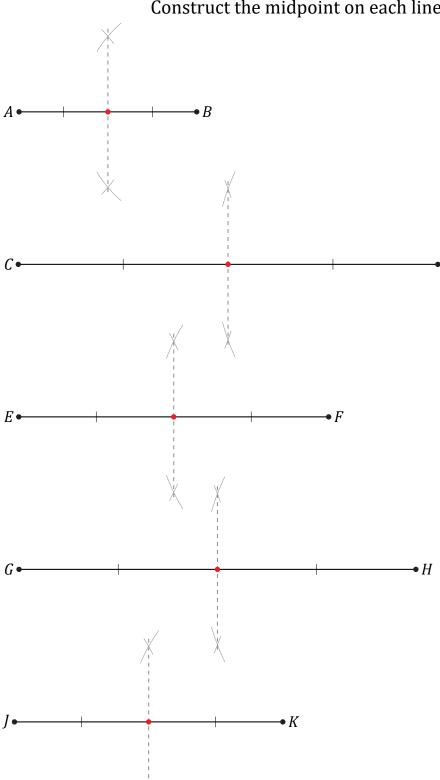

|                                              |
|                   |                                              |
|                   |                                              |
| <i>G</i> •        | • <i>H</i>                                   |
|                   |                                              |
|                   |                                              |
| J•                |                                              |
| ) <del>-</del>    |                                              |

|  | Constructing | Midpoints | (E) | <b>Answers</b> |
|--|--------------|-----------|-----|----------------|
|--|--------------|-----------|-----|----------------|

| Name: | Date: |
|-------|-------|
|       |       |

Construct the midpoint on each line segment.