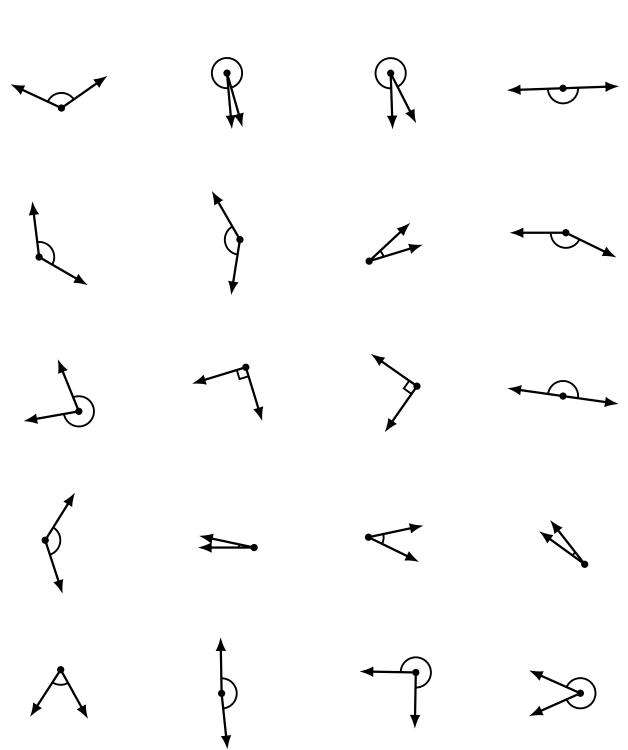

| Identifying Angle Types (G) |                                              |                     |  |  |  |  |  |
|-----------------------------|----------------------------------------------|---------------------|--|--|--|--|--|
| Name:                       | Date:                                        | Score:              |  |  |  |  |  |
|                             | Identify each angle as acute, obtuse, right, | straight or reflex. |  |  |  |  |  |

Name: \_\_\_\_\_ Date: \_\_\_\_ Score: \_\_\_\_

Identify each angle as acute, obtuse, right, straight or reflex.