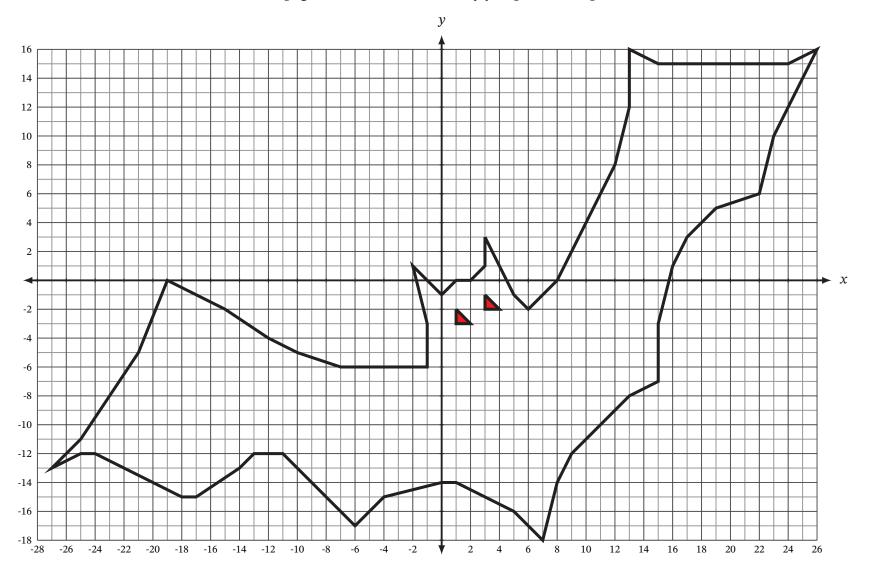

Plot the coordinate points on this page on a coordinate grid to discover the picture. Join the points in order with line segments. Use the color shown for best results.

Line 1 {Black}: (3,3), (5,-1), (6,-2), (8,0), (10,4), (12,8), (13,12), (13,16), (15,15), (19,15), (22,15), (24,15), (26,16), (25,14), (23,10), (22,6), (19,5), (17,3), (16,1), (15,-3), (15,-7), (13,-8), (11,-10), (9,-12), (8,-14), (7,-18), (5,-16), (1,-14), (0,-14), (-4,-15), (-6,-17), (-8,-15), (-10,-13), (-11,-12), (-12,-12), (-13,-12), (-14,-13), (-17,-15), (-18,-15), (-22,-13), (-24,-12), (-25,-12), (-27,-13), (-25,-11), (-23,-8), (-21,-5), (-19,0), (-15,-2), (-12,-4), (-10,-5), (-7,-6), (-4,-6), (-1,-6), (-1,-3), (-2,1), (0,-1), (1,0), (2,0), (3,1), (3,3)

Line 2 {Black with Red Fill}: (1,-2), (2,-3), (1,-3), (1,-2)

Line 3 {Black with Red Fill}: (3,-1), (3,-2), (4,-2), (3,-1)

| HALLOWEEN CARTESIAN ART GRID |  |
|------------------------------|--|
|------------------------------|--|