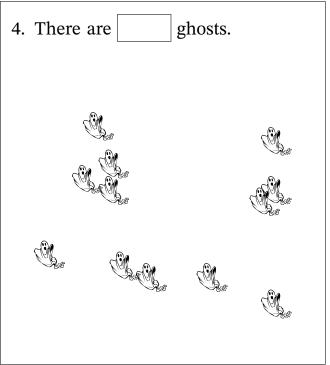

## HALLOWEEN COUNTING (A)

Name: Date: Score: /4









## HALLOWEEN COUNTING (A) ANSWERS

Name: Date: Score: /4









## HALLOWEEN COUNTING (B)

Name: Date: Score: /4









# HALLOWEEN COUNTING (B) ANSWERS

Name: Date: Score: /4









## HALLOWEEN COUNTING (C)

Name: Date: Score: /4









## HALLOWEEN COUNTING (C) ANSWERS

Name: Date: Score: /4









## HALLOWEEN COUNTING (D)

Name: Date: Score: /4









# HALLOWEEN COUNTING (D) ANSWERS

Name: Date: Score: /4









## HALLOWEEN COUNTING (E)

Name: Date: Score: /4









# HALLOWEEN COUNTING (E) ANSWERS

Name: Date: Score: /4









#### HALLOWEEN COUNTING (F)

Name: Date: Score: /4









## HALLOWEEN COUNTING (F) ANSWERS

Name: Date: Score: /4









# HALLOWEEN COUNTING (G)

Name: Date: Score: /4









# HALLOWEEN COUNTING (G) ANSWERS

Name: Date: Score: /4









#### HALLOWEEN COUNTING (H)

Name: Date: Score: /4









# HALLOWEEN COUNTING (H) ANSWERS

Name: Date: Score: /4