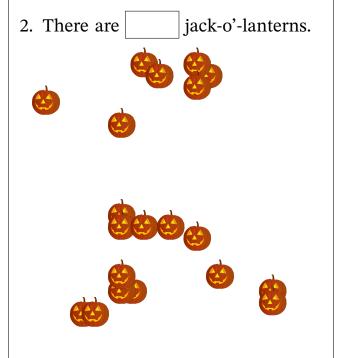

## HALLOWEEN COUNTING (A)

Name: Date: Score: /4









## HALLOWEEN COUNTING (A) ANSWERS

Name: Date: Score: /4









## HALLOWEEN COUNTING (B)

Name: Date: Score: /4









# HALLOWEEN COUNTING (B) ANSWERS

Name: Date: Score: /4









## HALLOWEEN COUNTING (C)

Name: Date: Score: /4









## HALLOWEEN COUNTING (C) ANSWERS

Name: Date: Score: /4









## HALLOWEEN COUNTING (D)

Name: Date: Score: /4









# HALLOWEEN COUNTING (D) ANSWERS

Name: Date: Score: /4









## HALLOWEEN COUNTING (E)

Name: Date: Score: /4









# HALLOWEEN COUNTING (E) ANSWERS

Name: Date: Score: /4









#### HALLOWEEN COUNTING (F)

Name: Date: Score: /4









## HALLOWEEN COUNTING (F) ANSWERS

Name: Date: Score: /4









# HALLOWEEN COUNTING (G)

Name: Date: Score: /4









# HALLOWEEN COUNTING (G) ANSWERS

Name: Date: Score: