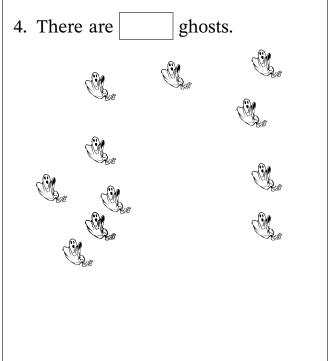

## HALLOWEEN COUNTING (D)

Name: Date: Score: /4









# HALLOWEEN COUNTING (D) ANSWERS

Name: Date: Score: /4









## HALLOWEEN COUNTING (E)

Name: Date: Score: /4









# HALLOWEEN COUNTING (E) ANSWERS

Name: Date: Score: /4









#### HALLOWEEN COUNTING (F)

Name: Date: Score: /4









## HALLOWEEN COUNTING (F) ANSWERS

Name: Date: Score: /4









# HALLOWEEN COUNTING (G)

Name: Date: Score: /4









# HALLOWEEN COUNTING (G) ANSWERS

Name: Date: Score: /4









#### HALLOWEEN COUNTING (H)

Name: Date: Score: /4









# HALLOWEEN COUNTING (H) ANSWERS

Name: Date: Score: /4









## HALLOWEEN COUNTING (1)

Name: Date: Score: /4









# HALLOWEEN COUNTING (1) ANSWERS

Name: Date: Score: /4









## HALLOWEEN COUNTING (J)

Name: Date: Score: /4









## HALLOWEEN COUNTING (J) ANSWERS

Name: Date: Score: /4