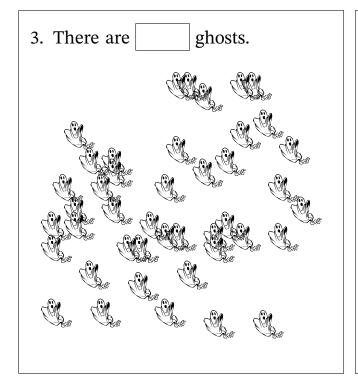

# HALLOWEEN COUNTING (A)

Name: Date: Score: /4









# HALLOWEEN COUNTING (A) ANSWERS

Name: Date: Score: /4









### HALLOWEEN COUNTING (B)

Name: Date: Score: /4









## HALLOWEEN COUNTING (B) ANSWERS

Name: Date: Score: /4









## HALLOWEEN COUNTING (C)

Name: Date: Score: /4









# HALLOWEEN COUNTING (C) ANSWERS

Name: Date: Score: /4









### HALLOWEEN COUNTING (D)

Name: Date: Score: /4









## HALLOWEEN COUNTING (D) ANSWERS

Name: Date: Score: /4









## HALLOWEEN COUNTING (E)

Name: Date: Score: /4









## HALLOWEEN COUNTING (E) ANSWERS

Name: Date: Score: /4









### HALLOWEEN COUNTING (F)

Name: Date: Score: /4









## HALLOWEEN COUNTING (F) ANSWERS

Name: Date: Score: /4









# HALLOWEEN COUNTING (G)

Name: Date: Score: /4









# HALLOWEEN COUNTING (G) ANSWERS

Name: Date: Score: