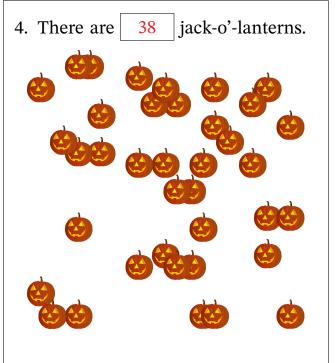

e: /4









## HALLOWEEN COUNTING (D) ANSWERS

Name: Date: Score: /4









## HALLOWEEN COUNTING (E)

Name: Date: Score: /4









## HALLOWEEN COUNTING (E) ANSWERS

Name: Date: Score: /4









### HALLOWEEN COUNTING (F)

Name: Date: Score: /4









## HALLOWEEN COUNTING (F) ANSWERS

Name: Date: Score: /4









# HALLOWEEN COUNTING (G)

Name: Date: Score: /4









# HALLOWEEN COUNTING (G) ANSWERS

Name: Date: Score: /4









### HALLOWEEN COUNTING (H)

Name: Date: Score: /4









## HALLOWEEN COUNTING (H) ANSWERS

Name: Date: Score: /4









### HALLOWEEN COUNTING (1)

Name: Date: Score: /4









## HALLOWEEN COUNTING (1) ANSWERS









## HALLOWEEN COUNTING (J)

Name: Date: Score: /4









# HALLOWEEN COUNTING (J) ANSWERS

Name: Date: Score: /4