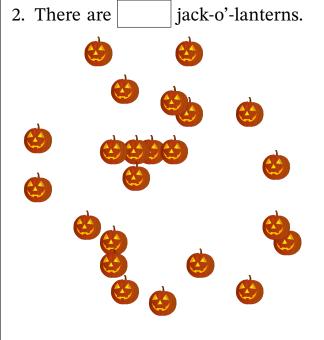

# HALLOWEEN COUNTING (A)

Name: Date: Score: /4

# HALLOWEEN COUNTING (A) ANSWERS

Name: Date: Score: /4