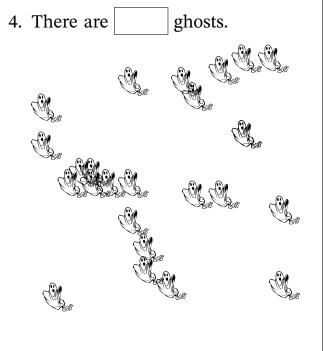

# HALLOWEEN COUNTING (A)

Name: Date: Score: /4

# HALLOWEEN COUNTING (A) ANSWERS

Name: Date: Score: /4