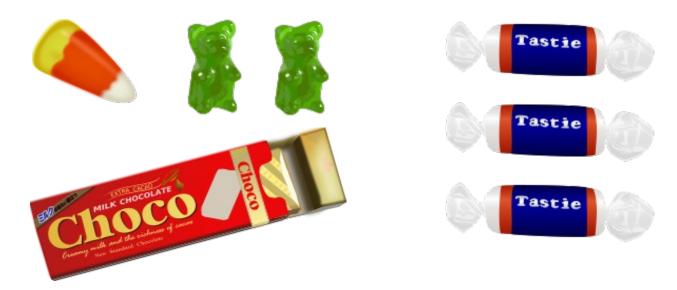

## TRICK-OR-TREAT CANDY PROBABILITIES (A)

The ratio of treats in a neighborhood is shown below.

What is the probability of getting Candy Corn?

What is the probability of getting Gummy Bears?

What is the probability of getting Tastie Rolls?

What is the probability of getting a Choco Bar?

What is the probability of not getting Candy Corn?

What is the probability of not getting Gummie Bears?

What is the probability of not getting Tastie Rolls?

What is the probability of not getting a Choco Bar?