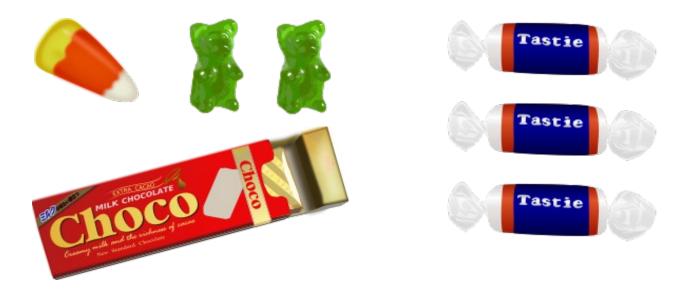

## TRICK-OR-TREAT CANDY PROBABILITIES (A) ANSWERS

The ratio of treats in a neighborhood is shown below.

What is the probability of getting Candy Corn?

1/7

What is the probability of getting Gummy Bears?

2/7

What is the probability of getting Tastie Rolls?

3/7

What is the probability of getting a Choco Bar?

1/7

What is the probability of not getting Candy Corn?

6/7

What is the probability of not getting Gummie Bears?

5/7

What is the probability of not getting Tastie Rolls?

4/7

What is the probability of not getting a Choco Bar?

6/7