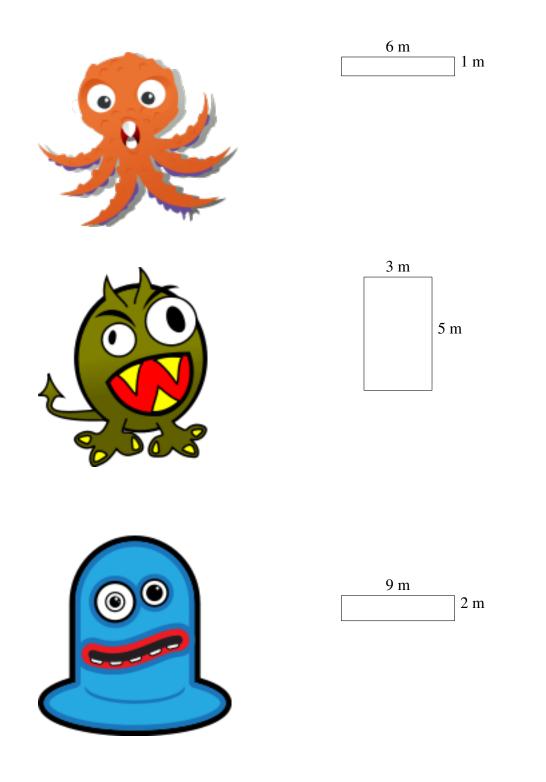

## Monster Yards (A)



# Monster Yards (A) Answers



## Monster Yards (B)



#### Monster Yards (B) Answers



## Monster Yards (C)

Which monster has the yard with the greatest area? Greatest perimeter?



### Monster Yards (C) Answers

Which monster has the yard with the greatest area? Greatest perimeter?



## Monster Yards (D)



### Monster Yards (D) Answers



## Monster Yards (E)



### Monster Yards (E) Answers



## Monster Yards (F)



### Monster Yards (F) Answers

Which monster has the yard with the greatest area? Greatest perimeter?



## Monster Yards (G)

#### Which monster has the yard with the greatest area? Greatest perimeter?



# Monster Yards (G) Answers

Which monster has the yard with the greatest area? Greatest perimeter?



## Monster Yards (H)



# Monster Yards (H) Answers

Which monster has the yard with the greatest area? Greatest perimeter?



## Monster Yards (I)

Which monster has the yard with the greatest area? Greatest perimeter?



### Monster Yards (I) Answers



## Monster Yards (J)



### Monster Yards (J) Answers