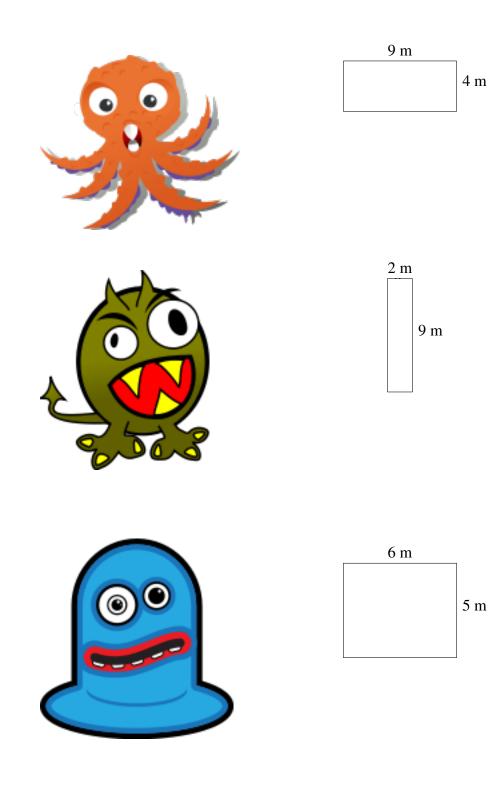

## Monster Yards (A)



# Monster Yards (A) Answers



## Monster Yards (B)



#### Monster Yards (B) Answers



## Monster Yards (C)

Which monster has the yard with the greatest area? Greatest perimeter?



### Monster Yards (C) Answers

Which monster has the yard with the greatest area? Greatest perimeter?



## Monster Yards (D)



### Monster Yards (D) Answers



## Monster Yards (E)



### Monster Yards (E) Answers



## Monster Yards (F)



### Monster Yards (F) Answers

Which monster has the yard with the greatest area? Greatest perimeter?



## Monster Yards (G)

#### Which monster has the yard with the greatest area? Greatest perimeter?



# Monster Yards (G) Answers

Which monster has the yard with the greatest area? Greatest perimeter?



## Monster Yards (H)



# Monster Yards (H) Answers

Which monster has the yard with the greatest area? Greatest perimeter?



## Monster Yards (I)

Which monster has the yard with the greatest area? Greatest perimeter?



### Monster Yards (I) Answers



## Monster Yards (J)



### Monster Yards (J) Answers