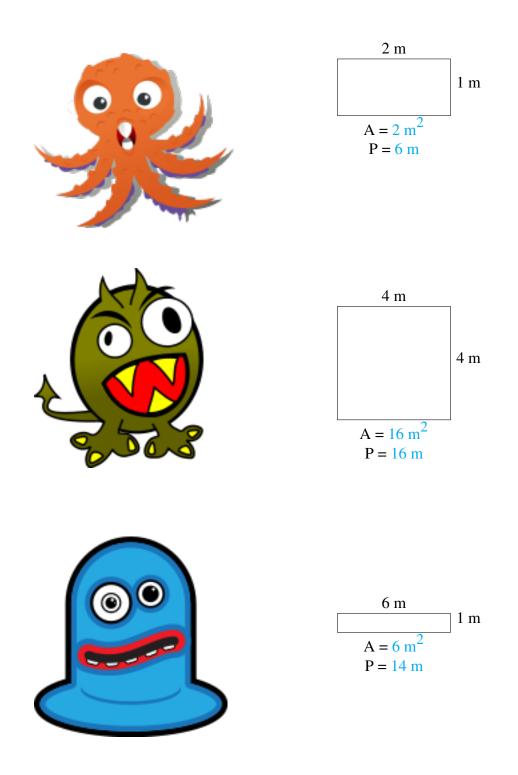

## Monster Yards (A)



# Monster Yards (A) Answers



## Monster Yards (B)



#### Monster Yards (B) Answers



## Monster Yards (C)

Which monster has the yard with the greatest area? Greatest perimeter?



### Monster Yards (C) Answers

Which monster has the yard with the greatest area? Greatest perimeter?



## Monster Yards (D)



### Monster Yards (D) Answers



## Monster Yards (E)



### Monster Yards (E) Answers



## Monster Yards (F)



### Monster Yards (F) Answers

Which monster has the yard with the greatest area? Greatest perimeter?



## Monster Yards (G)

#### Which monster has the yard with the greatest area? Greatest perimeter?



# Monster Yards (G) Answers

Which monster has the yard with the greatest area? Greatest perimeter?



## Monster Yards (H)



# Monster Yards (H) Answers

Which monster has the yard with the greatest area? Greatest perimeter?



## Monster Yards (I)

Which monster has the yard with the greatest area? Greatest perimeter?



### Monster Yards (I) Answers



## Monster Yards (J)



### Monster Yards (J) Answers