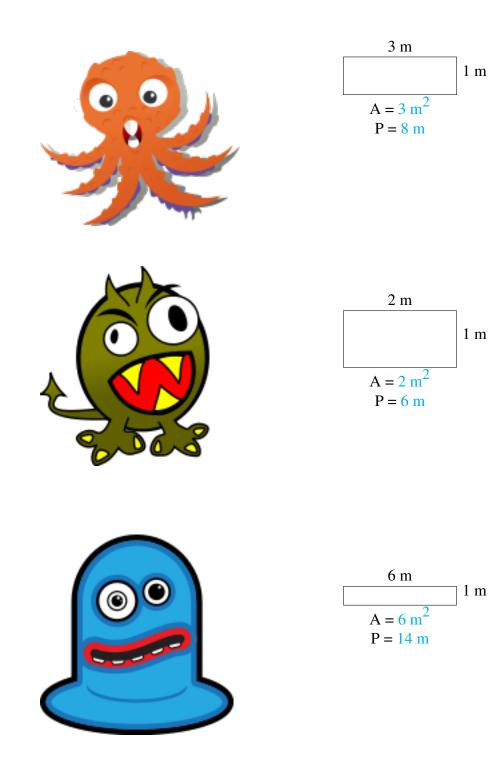

the greatest area? Greatest perimeter?



## Monster Yards (D)



### Monster Yards (D) Answers



## Monster Yards (E)



### Monster Yards (E) Answers



## Monster Yards (F)



### Monster Yards (F) Answers

Which monster has the yard with the greatest area? Greatest perimeter?



## Monster Yards (G)

#### Which monster has the yard with the greatest area? Greatest perimeter?



# Monster Yards (G) Answers

Which monster has the yard with the greatest area? Greatest perimeter?



## Monster Yards (H)



# Monster Yards (H) Answers

Which monster has the yard with the greatest area? Greatest perimeter?



## Monster Yards (I)

Which monster has the yard with the greatest area? Greatest perimeter?



### Monster Yards (I) Answers



## Monster Yards (J)



### Monster Yards (J) Answers