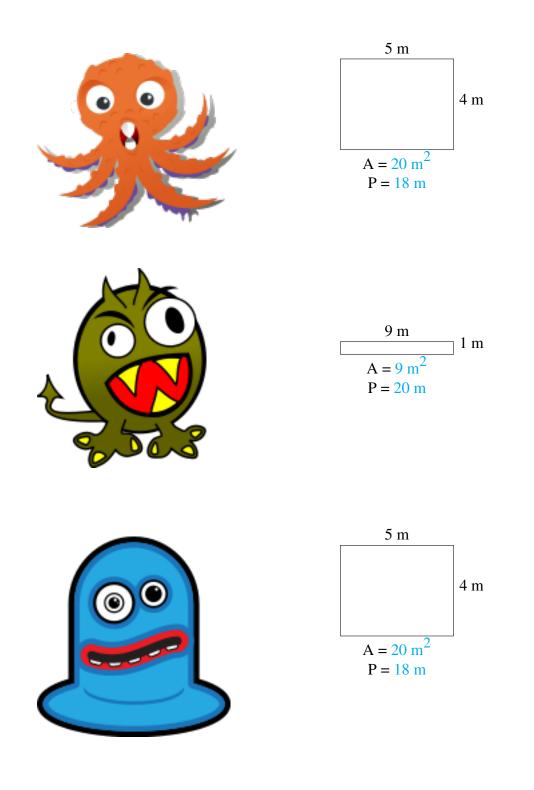

## Monster Yards (A)



# Monster Yards (A) Answers



## Monster Yards (B)



#### Monster Yards (B) Answers



## Monster Yards (C)

Which monster has the yard with the greatest area? Greatest perimeter?



### Monster Yards (C) Answers

Which monster has the yard with the greatest area? Greatest perimeter?



## Monster Yards (D)



### Monster Yards (D) Answers



## Monster Yards (E)



### Monster Yards (E) Answers



## Monster Yards (F)



### Monster Yards (F) Answers

Which monster has the yard with the greatest area? Greatest perimeter?



## Monster Yards (G)

#### Which monster has the yard with the greatest area? Greatest perimeter?



# Monster Yards (G) Answers

Which monster has the yard with the greatest area? Greatest perimeter?



## Monster Yards (H)



# Monster Yards (H) Answers

Which monster has the yard with the greatest area? Greatest perimeter?



## Monster Yards (I)

Which monster has the yard with the greatest area? Greatest perimeter?



### Monster Yards (I) Answers



## Monster Yards (J)



### Monster Yards (J) Answers