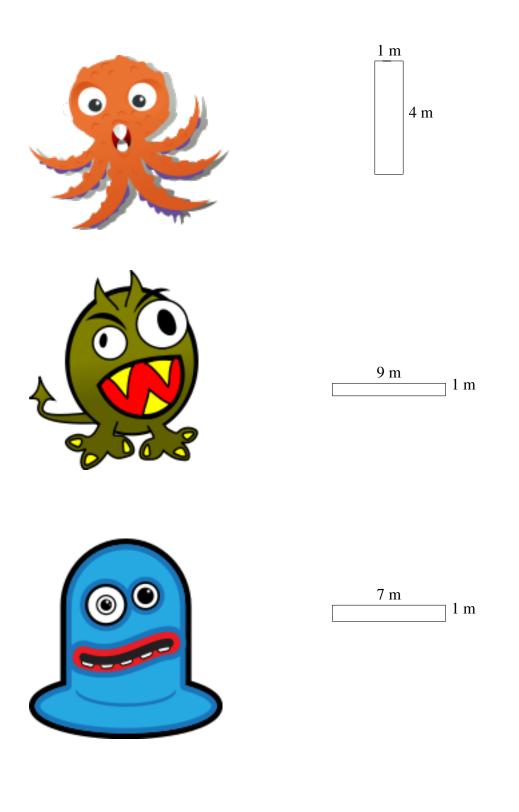

## Monster Yards (A)



# Monster Yards (A) Answers



## Monster Yards (B)



#### Monster Yards (B) Answers



## Monster Yards (C)

Which monster has the yard with the greatest area? Greatest perimeter?



### Monster Yards (C) Answers

Which monster has the yard with the greatest area? Greatest perimeter?



## Monster Yards (D)



### Monster Yards (D) Answers



## Monster Yards (E)



### Monster Yards (E) Answers



## Monster Yards (F)



### Monster Yards (F) Answers

Which monster has the yard with the greatest area? Greatest perimeter?



## Monster Yards (G)

#### Which monster has the yard with the greatest area? Greatest perimeter?



# Monster Yards (G) Answers

Which monster has the yard with the greatest area? Greatest perimeter?



## Monster Yards (H)



# Monster Yards (H) Answers

Which monster has the yard with the greatest area? Greatest perimeter?



## Monster Yards (I)

Which monster has the yard with the greatest area? Greatest perimeter?



### Monster Yards (I) Answers



## Monster Yards (J)



### Monster Yards (J) Answers