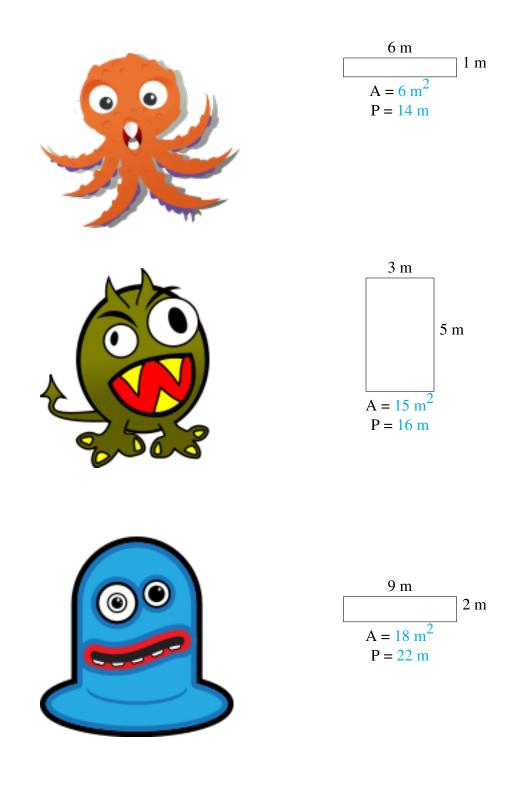

## Monster Yards (A)



# Monster Yards (A) Answers



## Monster Yards (B)



#### Monster Yards (B) Answers



## Monster Yards (C)

Which monster has the yard with the greatest area? Greatest perimeter?



### Monster Yards (C) Answers

Which monster has the yard with the greatest area? Greatest perimeter?



## Monster Yards (D)



### Monster Yards (D) Answers



## Monster Yards (E)



### Monster Yards (E) Answers



## Monster Yards (F)



### Monster Yards (F) Answers

Which monster has the yard with the greatest area? Greatest perimeter?



## Monster Yards (G)

#### Which monster has the yard with the greatest area? Greatest perimeter?



# Monster Yards (G) Answers

Which monster has the yard with the greatest area? Greatest perimeter?



## Monster Yards (H)



# Monster Yards (H) Answers

Which monster has the yard with the greatest area? Greatest perimeter?



## Monster Yards (I)

Which monster has the yard with the greatest area? Greatest perimeter?



### Monster Yards (I) Answers



## Monster Yards (J)



### Monster Yards (J) Answers