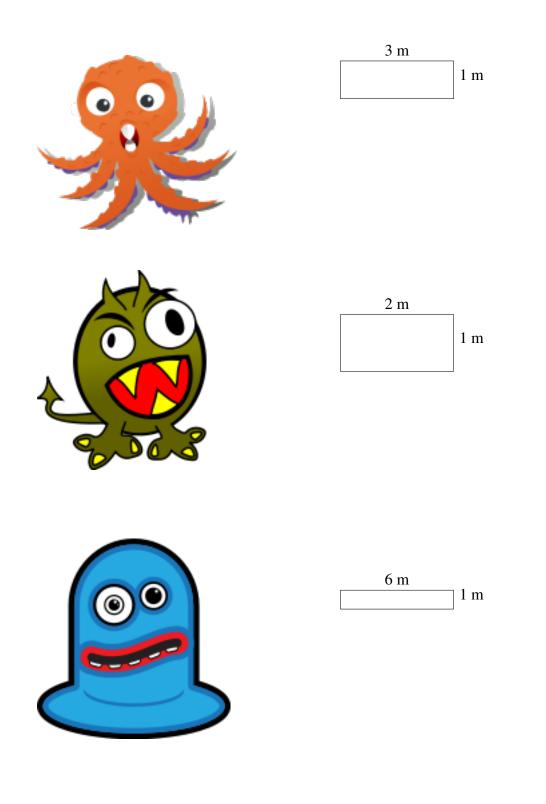

## Monster Yards (C)

Which monster has the yard with the greatest area? Greatest perimeter?

### Monster Yards (C) Answers

Which monster has the yard with the greatest area? Greatest perimeter?