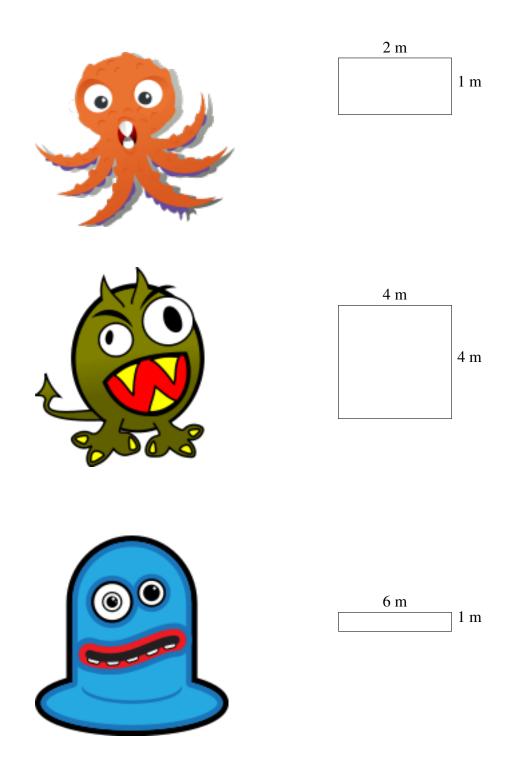

## Monster Yards (A)



# Monster Yards (A) Answers



## Monster Yards (B)



#### Monster Yards (B) Answers



## Monster Yards (C)

Which monster has the yard with the greatest area? Greatest perimeter?



### Monster Yards (C) Answers

Which monster has the yard with the greatest area? Greatest perimeter?



## Monster Yards (D)



### Monster Yards (D) Answers



## Monster Yards (E)



### Monster Yards (E) Answers



## Monster Yards (F)



### Monster Yards (F) Answers

Which monster has the yard with the greatest area? Greatest perimeter?



## Monster Yards (G)

#### Which monster has the yard with the greatest area? Greatest perimeter?



# Monster Yards (G) Answers

Which monster has the yard with the greatest area? Greatest perimeter?



## Monster Yards (H)



# Monster Yards (H) Answers

Which monster has the yard with the greatest area? Greatest perimeter?



## Monster Yards (I)

Which monster has the yard with the greatest area? Greatest perimeter?



### Monster Yards (I) Answers



## Monster Yards (J)



### Monster Yards (J) Answers