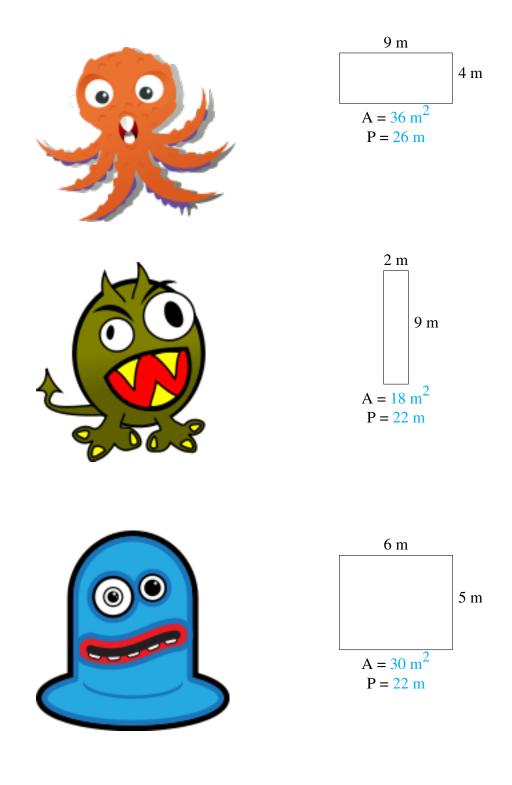

nster Yards (B) Answers



## Monster Yards (C)

Which monster has the yard with the greatest area? Greatest perimeter?



### Monster Yards (C) Answers

Which monster has the yard with the greatest area? Greatest perimeter?



## Monster Yards (D)



### Monster Yards (D) Answers



## Monster Yards (E)



### Monster Yards (E) Answers



## Monster Yards (F)



### Monster Yards (F) Answers

Which monster has the yard with the greatest area? Greatest perimeter?



## Monster Yards (G)

#### Which monster has the yard with the greatest area? Greatest perimeter?



# Monster Yards (G) Answers

Which monster has the yard with the greatest area? Greatest perimeter?



## Monster Yards (H)



# Monster Yards (H) Answers

Which monster has the yard with the greatest area? Greatest perimeter?



## Monster Yards (I)

Which monster has the yard with the greatest area? Greatest perimeter?



### Monster Yards (I) Answers



## Monster Yards (J)



### Monster Yards (J) Answers