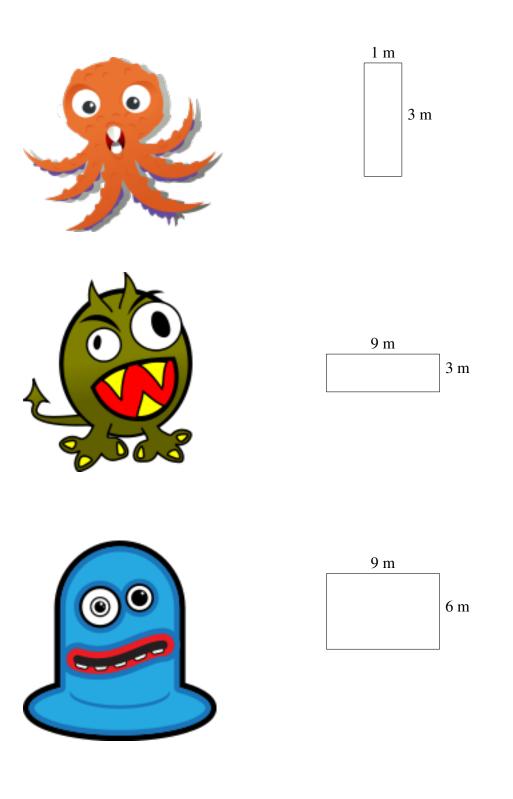

## Monster Yards (C)

Which monster has the yard with the greatest area? Greatest perimeter?