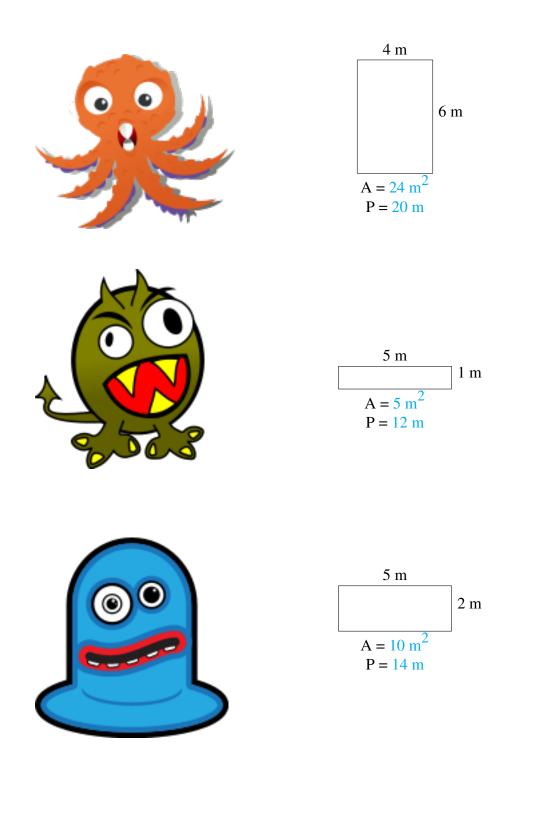

## Monster Yards (A)



# Monster Yards (A) Answers



## Monster Yards (B)



#### Monster Yards (B) Answers



## Monster Yards (C)

Which monster has the yard with the greatest area? Greatest perimeter?



### Monster Yards (C) Answers

Which monster has the yard with the greatest area? Greatest perimeter?



## Monster Yards (D)



### Monster Yards (D) Answers



## Monster Yards (E)



### Monster Yards (E) Answers



## Monster Yards (F)



### Monster Yards (F) Answers

Which monster has the yard with the greatest area? Greatest perimeter?



## Monster Yards (G)

#### Which monster has the yard with the greatest area? Greatest perimeter?



# Monster Yards (G) Answers

Which monster has the yard with the greatest area? Greatest perimeter?



## Monster Yards (H)



# Monster Yards (H) Answers

Which monster has the yard with the gre