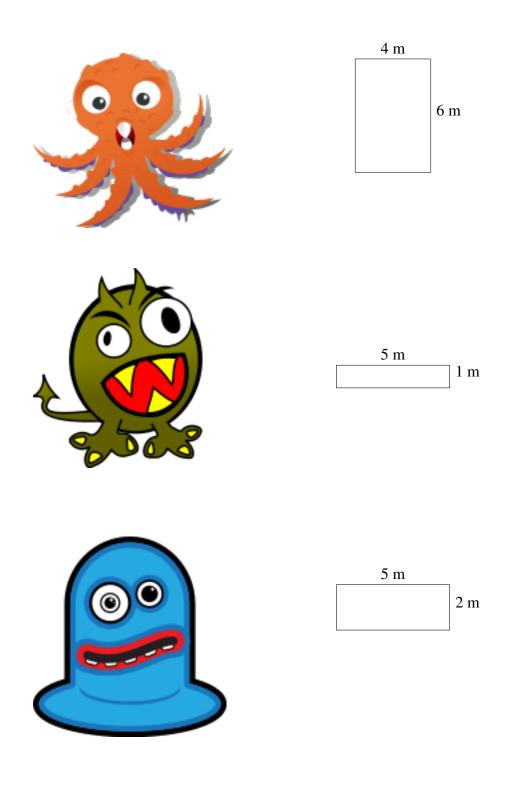

## Monster Yards (A)



# Monster Yards (A) Answers



## Monster Yards (B)



#### Monster Yards (B) Answers



## Monster Yards (C)

Which monster has the yard with the greatest area? Greatest perimeter?



### Monster Yards (C) Answers

Which monster has the yard with the greatest area? Greatest perimeter?



## Monster Yards (D)



### Monster Yards (D) Answers



## Monster Yards (E)



### Monster Yards (E) Answers



## Monster Yards (F)



### Monster Yards (F) Answers

Which monster has the yard with the greatest area? Greatest perimeter?



## Monster Yards (G)

#### Which monster has the yard with the greatest area? Greatest perimeter?



# Monster Yards (G) Answers

Which monster has the yard with the greatest area? Greatest perimeter?



## Monster Yards (H)



# Monster Yards (H) Answers

Which mo