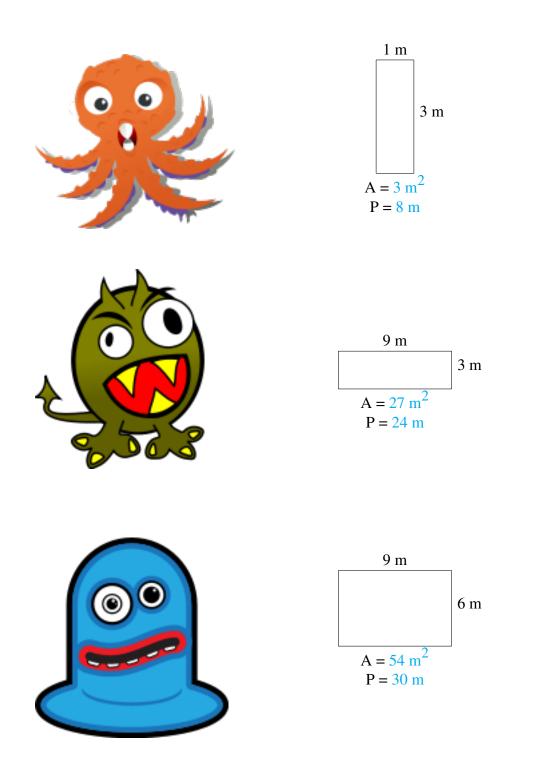

### Monster Yards (C) Answers

Which monster has the yard with the greatest area? Greatest perimeter?