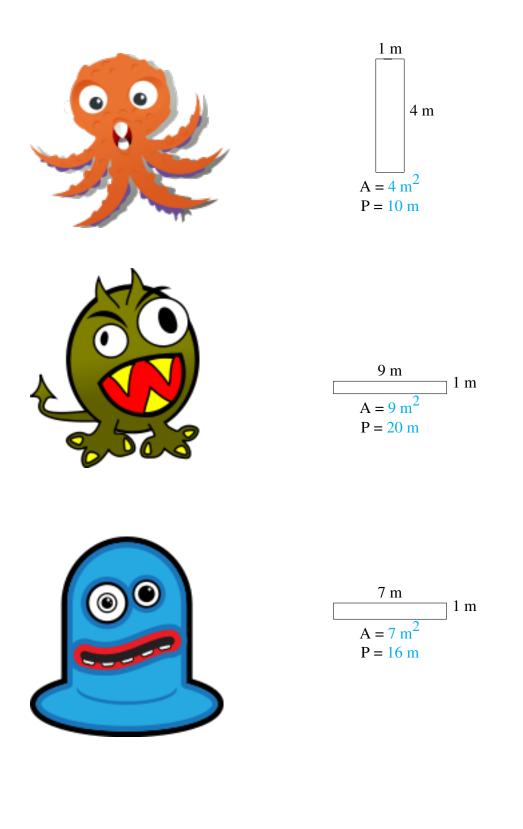

## Monster Yards (A)



# Monster Yards (A) Answers



## Monster Yards (B)



#### Monster Yards (B) Answers



## Monster Yards (C)

Which monster has the yard with the greatest area? Greatest perimeter?



### Monster Yards (C) Answers

Which monster has the yard with the greatest area? Greatest perimeter?



## Monster Yards (D)



### Monster Yards (D) Answers



## Monster Yards (E)



### Monster Yards (E) Answers



## Monster Yards (F)



### Monster Yards (F) Answers

Which monster has the yard with the greatest area? Greatest perimeter?



## Monster Yards (G)

#### Which monster has the yard with the greatest area? Greatest perimeter?



# Monster Yards (G) Answers

Which monster has the yard with the greatest area? Greatest perimeter?



## Monster Yards (H)



# Monster Yards (H) Answers

Which monster has the yard with the greatest area? Greatest perimeter?



## Monster Yards (I)

Which monster has the yard with the greatest area? Greatest perimeter?



### Monster Yards (I) Answers



## Monster Yards (J)



### Monster Yards (J) Answers