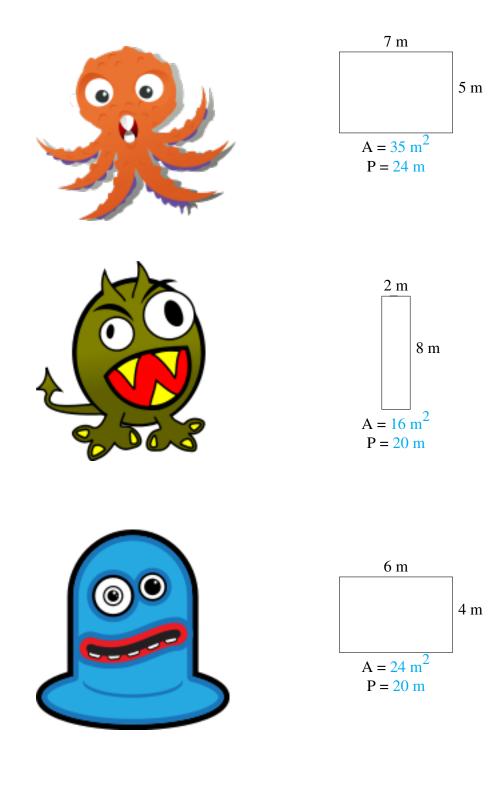

### Monster Yards (C) Answers

Which monster has the yard with the greatest area? Greatest perimeter?