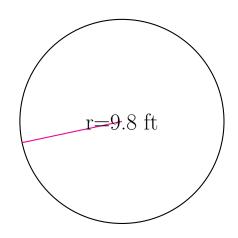

$$area = 102.07 in^{2}$$

$$circumference = 30.788 cm$$

$$area = 75.43 cm2$$

$$circumference = \underline{61.575 \text{ ft}}$$

$$area = \underline{301.719 \text{ ft}^2}$$