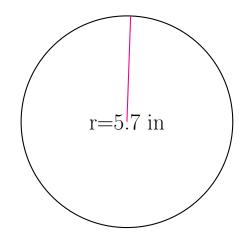

## Area and Circumference of Circles (D) Answers

Calculate the area and circumference of each circle.

$$circumference = \underline{59.69 \text{ ft}}$$

$$area = \underline{283.529 \text{ ft}^2}$$

$$circumference = 35.814 in$$

$$area = 102.07 in^{2}$$

$$circumference = 30.788 cm$$

$$area = 75.43 cm2$$

$$circumference = \underline{61.575 \text{ ft}}$$

$$area = \underline{301.719 \text{ ft}^2}$$