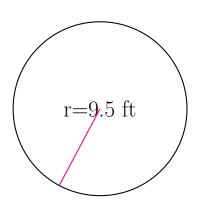

## Area and Circumference of Circles (D) Answers

Calculate the area and circumference of each circle.

$$circumference = \underline{59.69 \text{ ft}}$$

$$area = \underline{283.529 \text{ ft}^2}$$

$$circumference = 35.814 in$$