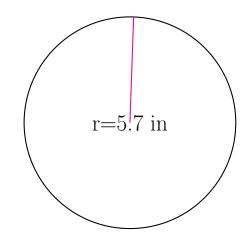

## Area and Circumference of Circles (D) Answers

Calculate the area and circumference of each circle.

$$circumference = \underline{59.69 \text{ ft}}$$

$$area = \underline{283.529 \text{ ft}^2}$$

$$circumference = 35.814 in$$

$$area = 102.07 in^{2}$$

$$circumference = 30.788 cm$$

$$area = 75.43 cm2$$

$$circumference = \underline{61.575 \text{ ft}}$$

$$area = \underline{301.719 \text{ ft}^2}$$