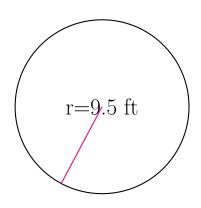

## Area and Circumference of Circles (D)

Calculate the area and circumference of each circle.

circumference = \_\_\_\_\_area =

circumference = \_\_\_\_\_area =

circumference = \_\_\_\_\_ area =

circumference = \_\_\_\_\_ area = \_\_\_\_

## Area and Circumference of Circles (D) Answers

Calculate the area and circumference of each circle.

$$circumference = \underline{59.69 \text{ ft}}$$

$$area = \underline{283.529 \text{ ft}^2}$$

$$circumference = 35.814 in$$