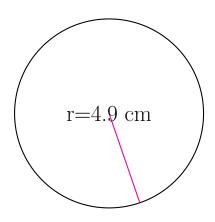

$$area = 102.07 in^{2}$$

$$circumference = 30.788 cm$$

$$area = 75.43 cm2$$

$$circumference = \underline{61.575 \text{ ft}}$$

$$area = \underline{301.719 \text{ ft}^2}$$