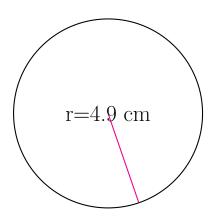

$$area = 102.07 in^{2}$$

$$circumference = 30.788 cm$$

$$area = 75.43 cm2$$

$$circumference = \underline{61.575 \text{ ft}}$$

$$area = \underline{301.719 \text{ ft}^2}$$