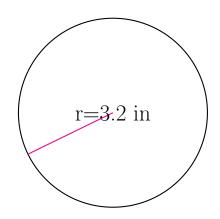

## Area and Circumference of Circles (F) Answers

Calculate the area and circumference of each circle.

$$circumference = \underline{36.442 \text{ ft}}$$

$$area = \underline{105.683 \text{ ft}^2}$$

$$circumference = \underline{20.106 \text{ in}}$$

$$area = \underline{32.17 \text{ in}^2}$$

$$area = \underline{18.221 \text{ in}}$$

$$\underline{26.421 \text{ in}^2}$$

$$circumference = \underline{13.823 \text{ mm}}$$

$$area = \underline{15.205 \text{ mm}^2}$$