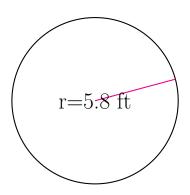

## Area and Circumference of Circles (F)

Calculate the area and circumference of each circle.

circumference = \_\_\_\_\_ area =

circumference = \_\_\_\_\_area = \_\_\_\_

## Area and Circumference of Circles (F) Answers

Calculate the area and circumference of each circle.

$$circumference = \underline{36.442 \text{ ft}}$$

$$area = \underline{105.683 \text{ ft}^2}$$

$$circumference = \underline{20.106 \text{ in}}$$