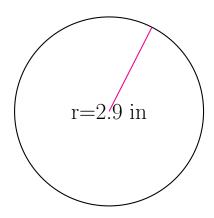

$$area = \underline{32.17 \text{ in}^2}$$

$$area = \underline{18.221 \text{ in}}$$

$$\underline{26.421 \text{ in}^2}$$

$$circumference = \underline{13.823 \text{ mm}}$$

$$area = \underline{15.205 \text{ mm}^2}$$