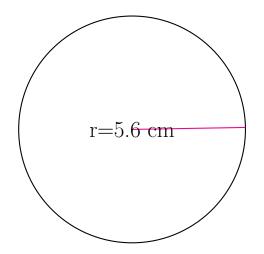

## Area and Circumference of Circles (H) Answers

Calculate the area and circumference of each circle.

$$circumference = \underline{38.956 \text{ in}}$$

$$area = \underline{120.763 \text{ in}^2}$$

$$circumference = 32.673 cm$$

$$area = 84.949 cm2$$

$$circumference = 35.186 cm$$

$$area = 98.52 cm2$$

$$circumference = \underline{27.018 \text{ cm}}$$

$$area = \underline{58.088 \text{ cm}^2}$$