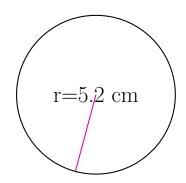

$$area = 84.949 cm2$$

$$circumference = 35.186 cm$$

$$area = 98.52 cm2$$

$$circumference = \underline{27.018 \text{ cm}}$$

$$area = \underline{58.088 \text{ cm}^2}$$