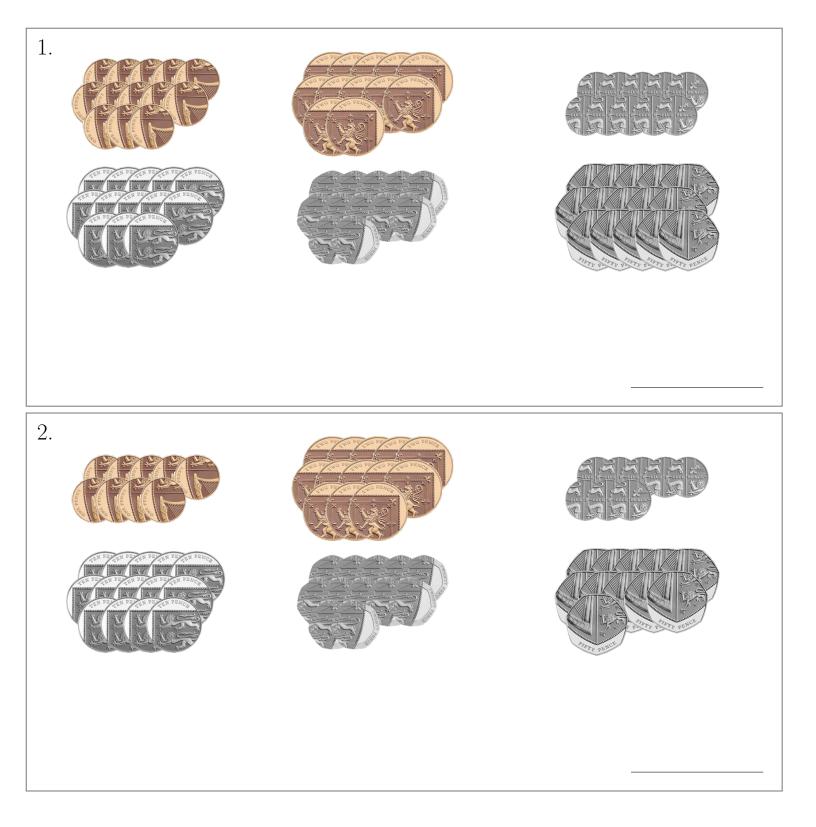

# Counting British Coins (C)

| British         | coin | images | from | the | Royal | Mint |  |  |
|-----------------|------|--------|------|-----|-------|------|--|--|
| Math-Drills.com |      |        |      |     |       |      |  |  |