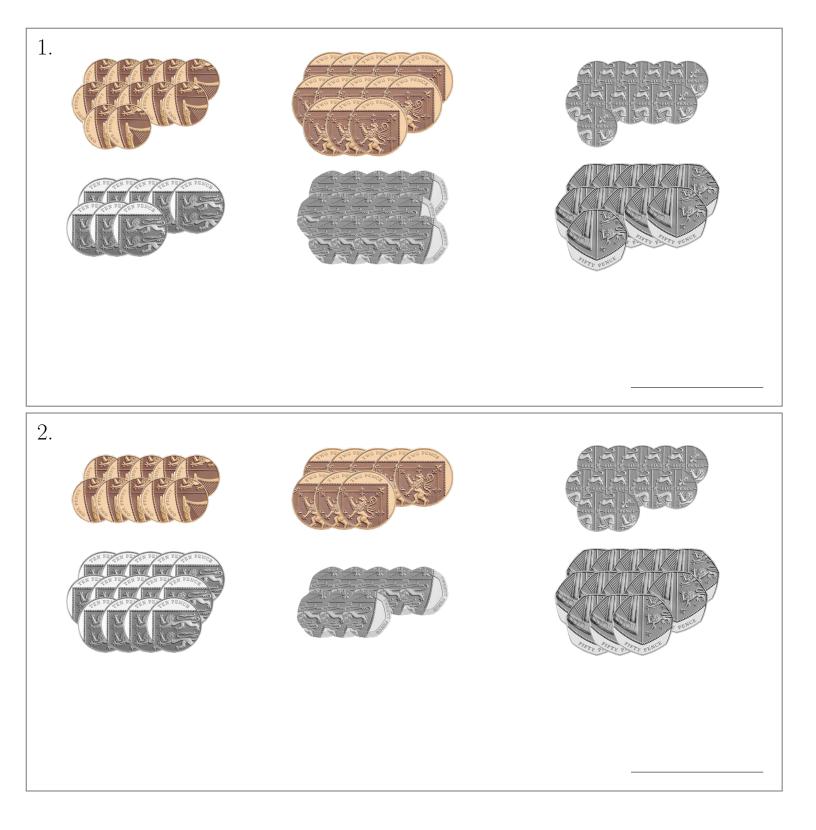

# Counting British Coins (B)

| British         | coin | images | from | the | Royal | Mint |  |  |
|-----------------|------|--------|------|-----|-------|------|--|--|
| Math-Drills.com |      |        |      |     |       |      |  |  |