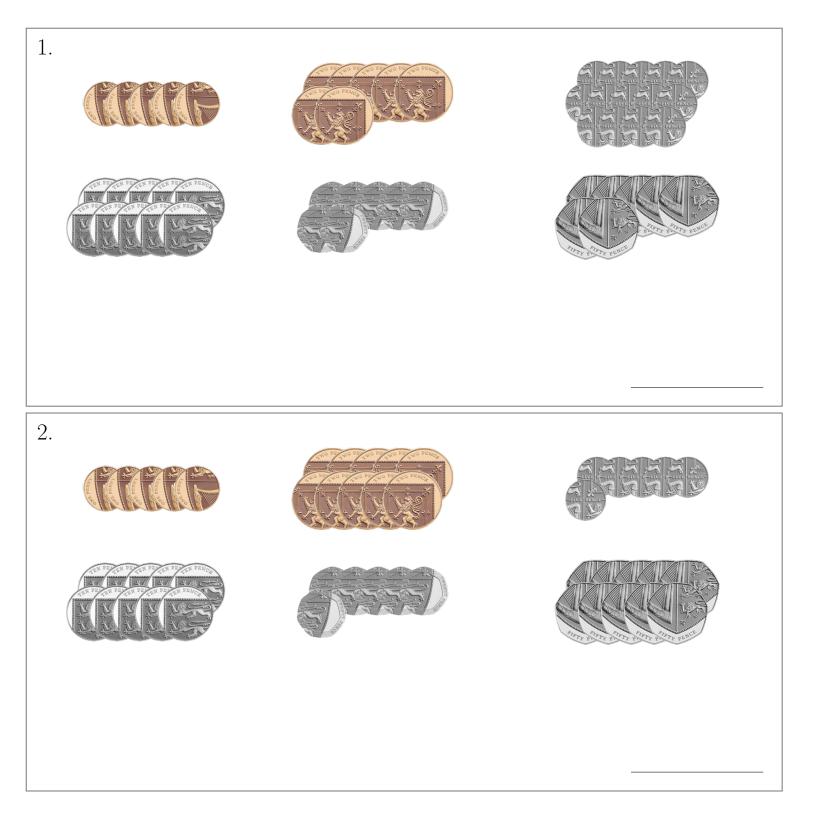

# Counting British Coins (B)

| British         | coin | images | from | the | Royal | Mint |  |  |
|-----------------|------|--------|------|-----|-------|------|--|--|
| Math-Drills.com |      |        |      |     |       |      |  |  |