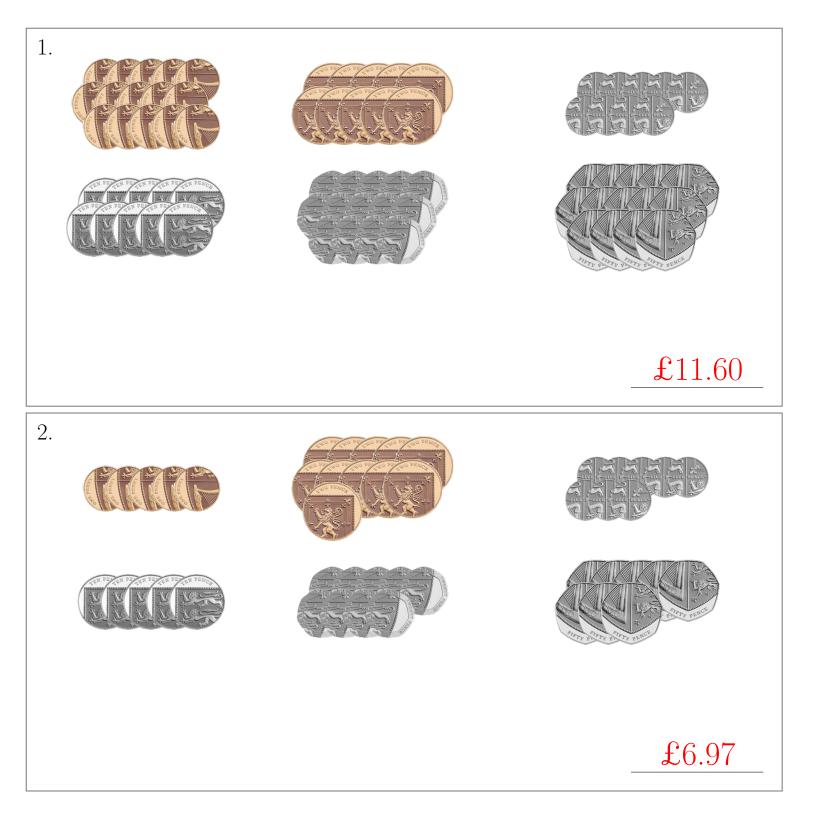

## Counting British Coins (A) Answers

| $\operatorname{British}$ | coin | images | from | the | Royal | Mint |  |  |
|--------------------------|------|--------|------|-----|-------|------|--|--|
| Math-Drills.com          |      |        |      |     |       |      |  |  |