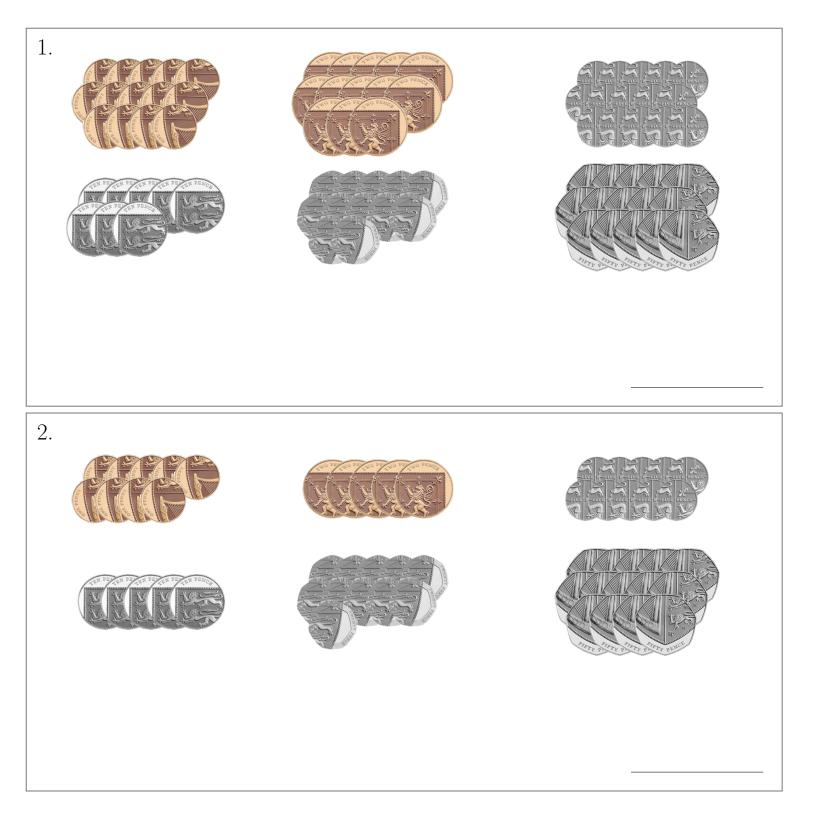

## Counting British Coins (A) Answers

| $\operatorname{British}$ | coin | images | from | the | Royal | Mint |  |  |
|--------------------------|------|--------|------|-----|-------|------|--|--|
| Math-Drills.com          |      |        |      |     |       |      |  |  |