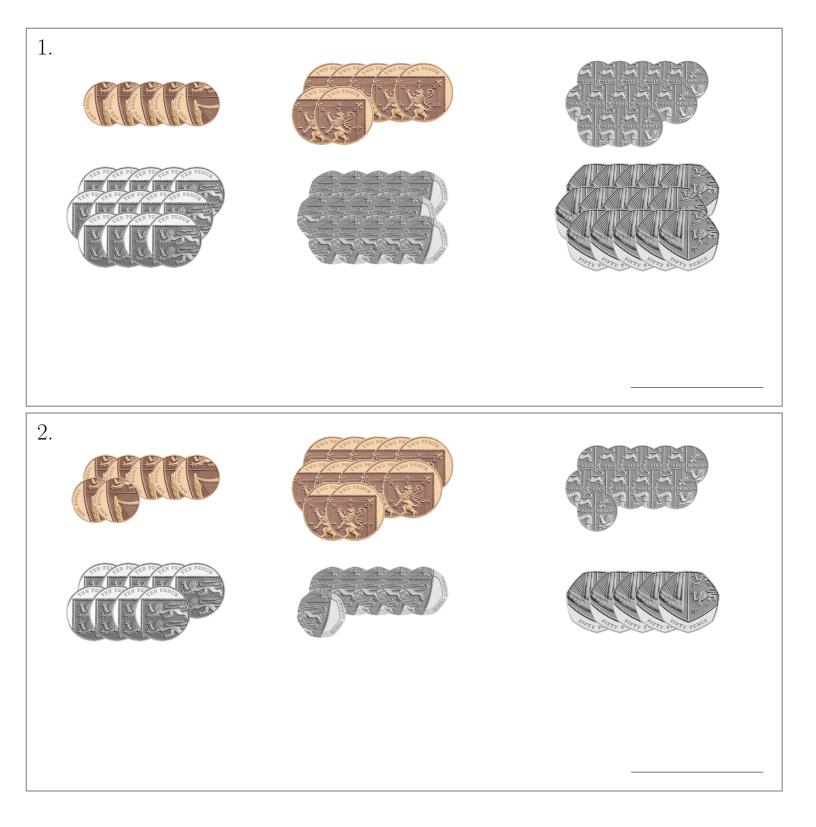

# Counting British Coins (D)

| British         | coin | images | from | the | Royal | Mint |  |  |
|-----------------|------|--------|------|-----|-------|------|--|--|
| Math-Drills.com |      |        |      |     |       |      |  |  |