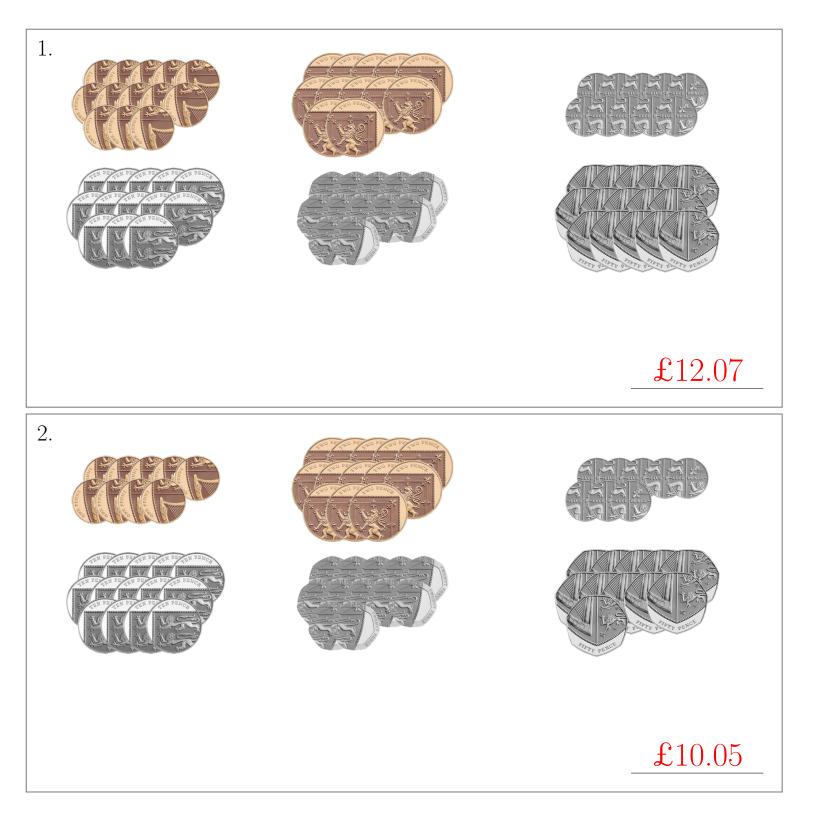

## Counting British Coins (A) Answers

| $\operatorname{British}$ | coin | images | from | the | Royal | Mint |  |  |
|--------------------------|------|--------|------|-----|-------|------|--|--|
| Math-Drills.com          |      |        |      |     |       |      |  |  |