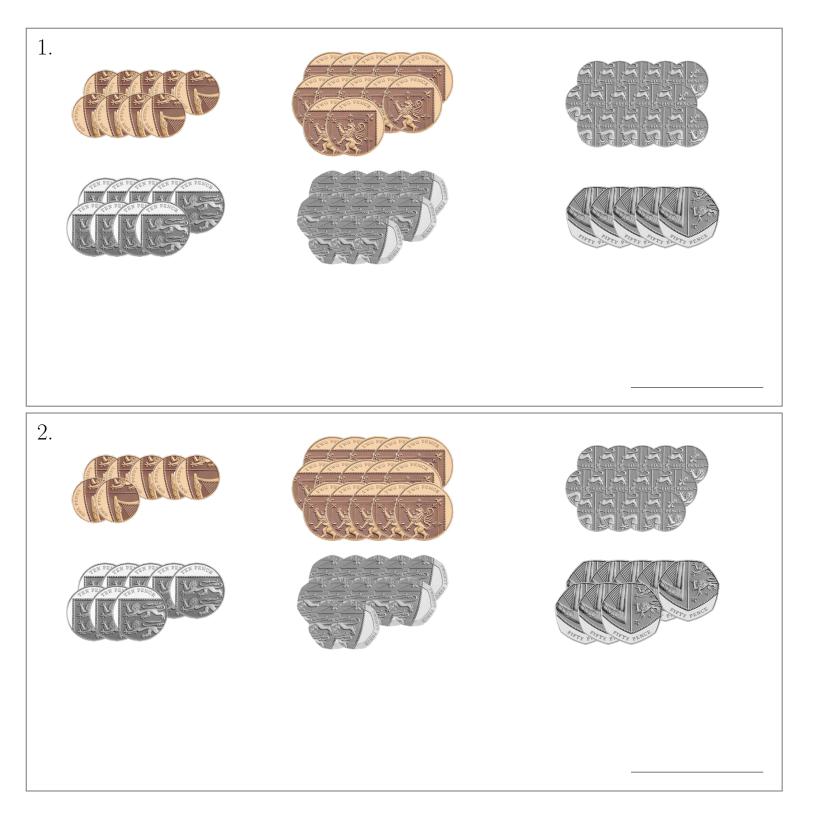

# Counting British Coins (A)

| British         | coin | images | from | the | Royal | Mint |  |  |
|-----------------|------|--------|------|-----|-------|------|--|--|
| Math-Drills.com |      |        |      |     |       |      |  |  |