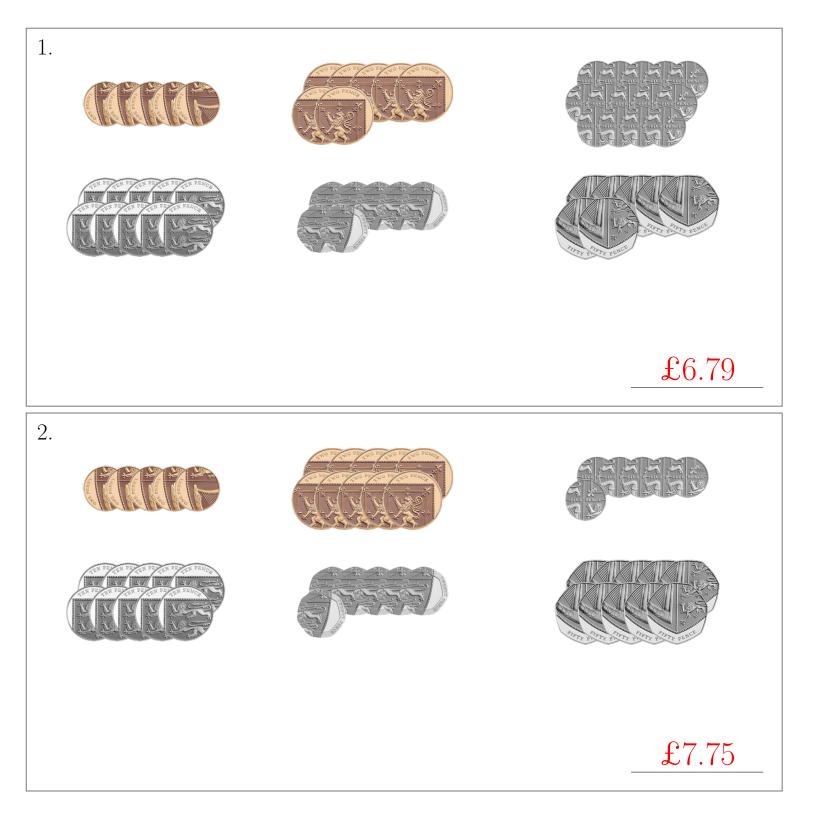

## Counting British Coins (C) Answers

| British         | coin | images | from | the | Royal | Mint |  |  |
|-----------------|------|--------|------|-----|-------|------|--|--|
| Math-Drills.com |      |        |      |     |       |      |  |  |