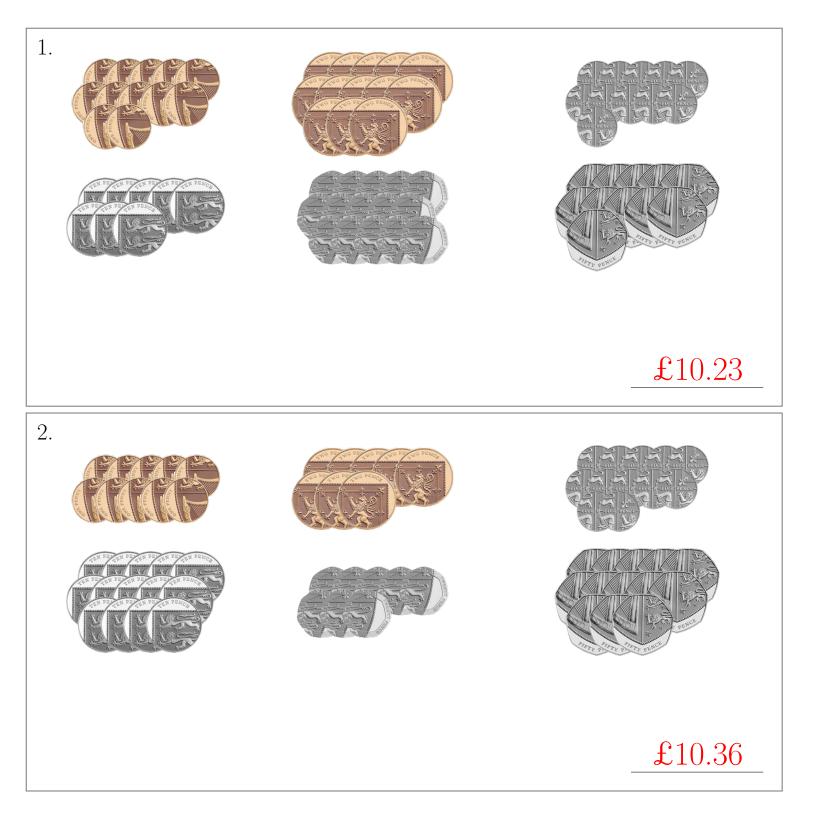

unting British Coins (H)



| British         | coin | images | from | the | Royal | Mint |  |  |
|-----------------|------|--------|------|-----|-------|------|--|--|
| Math-Drills.com |      |        |      |     |       |      |  |  |

## Counting British Coins (H) Answers



| $\operatorname{British}$ | coin | images | from | the | Royal | Mint |  |  |
|--------------------------|------|--------|------|-----|-------|------|--|--|
| Math-Drills.com          |      |        |      |     |       |      |  |  |

# Counting British Coins (I)



| British         | coin | images | from | the | Royal | Mint |  |  |
|-----------------|------|--------|------|-----|-------|------|--|--|
| Math-Drills.com |      |        |      |     |       |      |  |  |

## Counting British Coins (I) Answers



| British         | coin | images | from | the | Royal | Mint |  |  |
|-----------------|------|--------|------|-----|-------|------|--|--|
| Math-Drills.com |      |        |      |     |       |      |  |  |

# Counting British Coins (J)



| British         | coin | images | from | the | Royal | Mint |  |  |  |  |
|-----------------|------|--------|------|-----|-------|------|--|--|--|--|
| Math-Drills.com |      |        |      |     |       |      |  |  |  |  |

# Counting British Coins (J) Answers



| $\operatorname{British}$ | coin | images | from | the | Royal | Mint |  |  |  |
|--------------------------|------|--------|------|-----|-------|------|--|--|--|
| Math-Drills.com          |      |        |      |     |       |      |  |  |  |