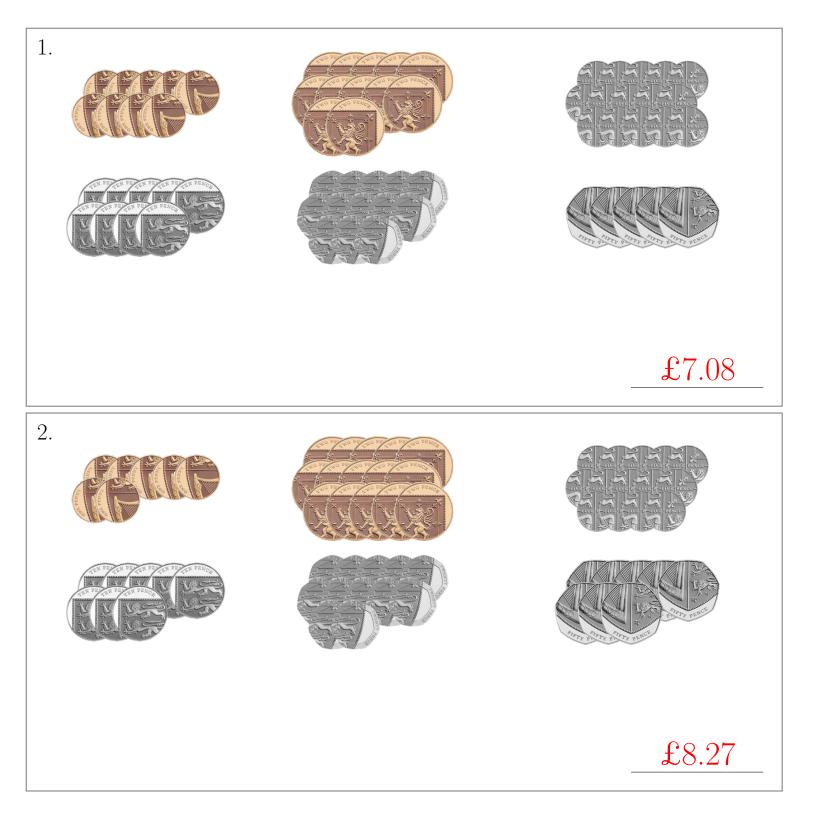

## Counting British Coins (A) Answers

| $\operatorname{British}$ | coin | images | from | the | Royal | Mint |  |  |
|--------------------------|------|--------|------|-----|-------|------|--|--|
| Math-Drills.com          |      |        |      |     |       |      |  |  |