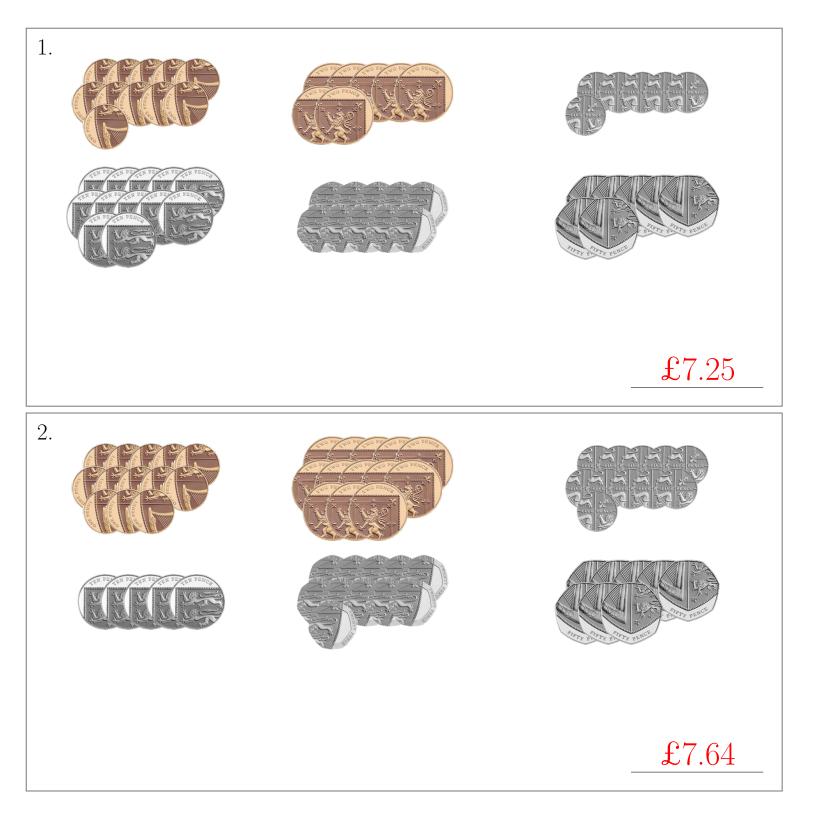

h Coins (B) Answers



# Counting British Coins (C)



| British         | coin | images | from | the | Royal | Mint |  |  |
|-----------------|------|--------|------|-----|-------|------|--|--|
| Math-Drills.com |      |        |      |     |       |      |  |  |

## Counting British Coins (C) Answers



| British         | coin | images | from | the | Royal | Mint |  |  |
|-----------------|------|--------|------|-----|-------|------|--|--|
| Math-Drills.com |      |        |      |     |       |      |  |  |

# Counting British Coins (D)



| British         | coin | images | from | the | Royal | Mint |  |  |
|-----------------|------|--------|------|-----|-------|------|--|--|
| Math-Drills.com |      |        |      |     |       |      |  |  |

## Counting British Coins (D) Answers



| British         | coin | images | from | the | Royal | Mint |  |  |
|-----------------|------|--------|------|-----|-------|------|--|--|
| Math-Drills.com |      |        |      |     |       |      |  |  |

## Counting British Coins (E)



#### Counting British Coins (E) Answers



# Counting British Coins (F)



| British         | coin | images | from | the | Royal | Mint |  |  |
|-----------------|------|--------|------|-----|-------|------|--|--|
| Math-Drills.com |      |        |      |     |       |      |  |  |

#### Counting British Coins (F) Answers



## Counting British Coins (G)



#### Counting British Coins (G) Answers



# Counting British Coins (H)



| British         | coin | images | from | the | Royal | Mint |  |  |
|-----------------|------|--------|------|-----