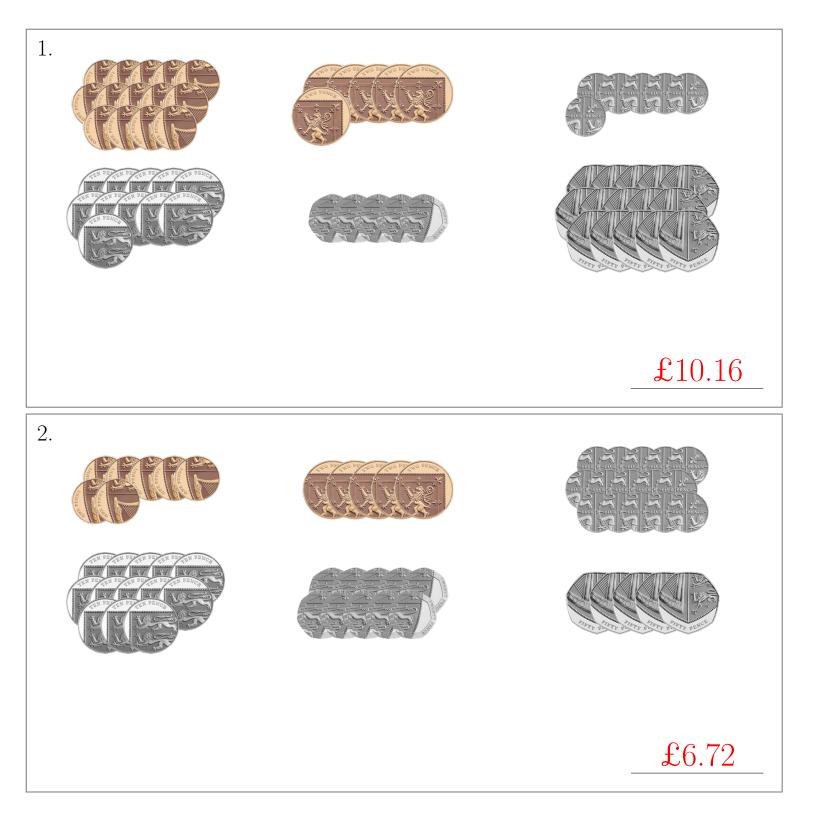

ting British Coins (A)



| British         | coin | images | from | the | Royal | Mint |  |  |
|-----------------|------|--------|------|-----|-------|------|--|--|
| Math-Drills.com |      |        |      |     |       |      |  |  |

## Counting British Coins (A) Answers



| $\operatorname{British}$ | coin | images | from | the | Royal | Mint |  |  |
|--------------------------|------|--------|------|-----|-------|------|--|--|
| Math-Drills.com          |      |        |      |     |       |      |  |  |

# Counting British Coins (B)



| British         | coin | images | from | the | Royal | Mint |  |  |
|-----------------|------|--------|------|-----|-------|------|--|--|
| Math-Drills.com |      |        |      |     |       |      |  |  |

#### Counting British Coins (B) Answers



# Counting British Coins (C)



| British         | coin | images | from | the | Royal | Mint |  |  |
|-----------------|------|--------|------|-----|-------|------|--|--|
| Math-Drills.com |      |        |      |     |       |      |  |  |

## Counting British Coins (C) Answers



| British         | coin | images | from | the | Royal | Mint |  |  |
|-----------------|------|--------|------|-----|-------|------|--|--|
| Math-Drills.com |      |        |      |     |       |      |  |  |

# Counting British Coins (D)



| British         | coin | images | from | the | Royal | Mint |  |  |
|-----------------|------|--------|------|-----|-------|------|--|--|
| Math-Drills.com |      |        |      |     |       |      |  |  |

## Counting British Coins (D) Answers



| British         |