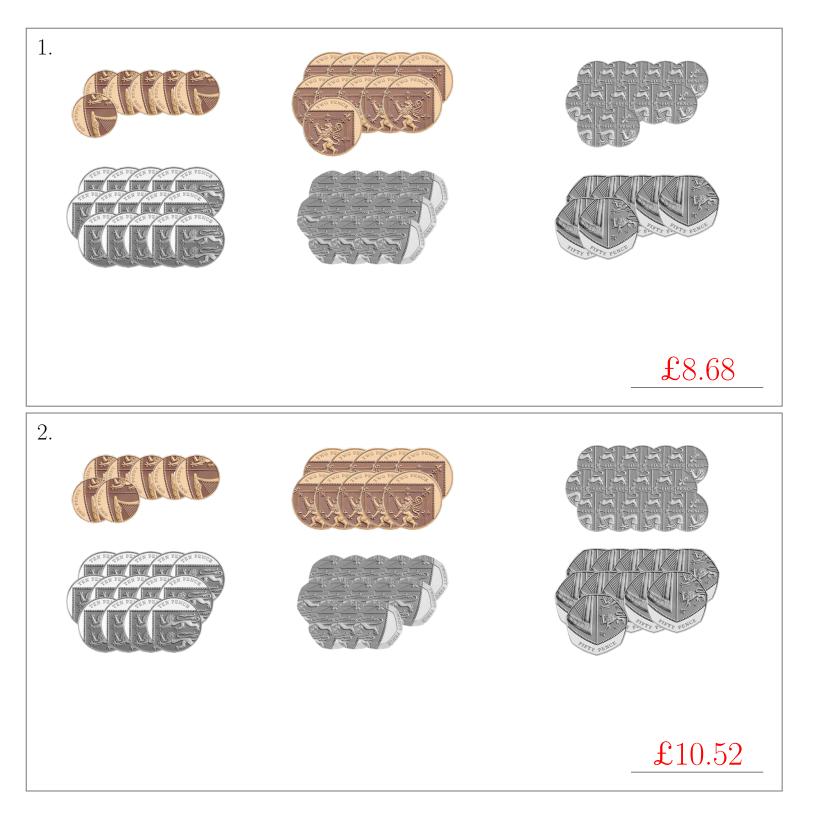

## Counting British Coins (A) Answers

| $\operatorname{British}$ | coin | images | from | the | Royal | Mint |  |  |
|--------------------------|------|--------|------|-----|-------|------|--|--|
| Math-Drills.com          |      |        |      |     |       |      |  |  |