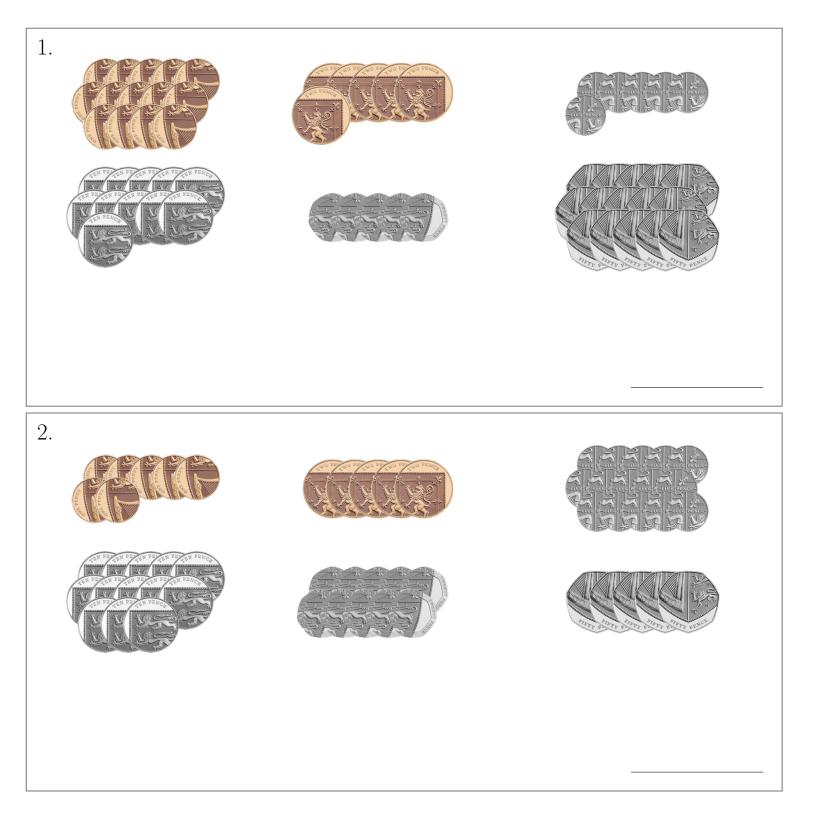

# Counting British Coins (B)

| British         | coin | images | from | the | Royal | Mint |  |  |
|-----------------|------|--------|------|-----|-------|------|--|--|
| Math-Drills.com |      |        |      |     |       |      |  |  |