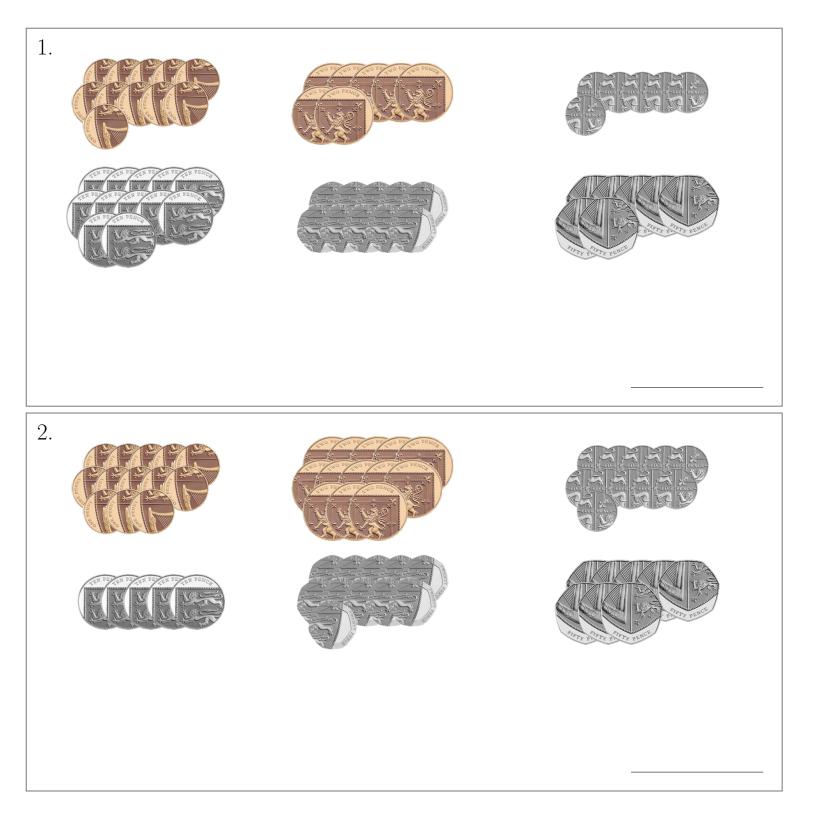

# Counting British Coins (B)

| British         | coin | images | from | the | Royal | Mint |  |  |
|-----------------|------|--------|------|-----|-------|------|--|--|
| Math-Drills.com |      |        |      |     |       |      |  |  |