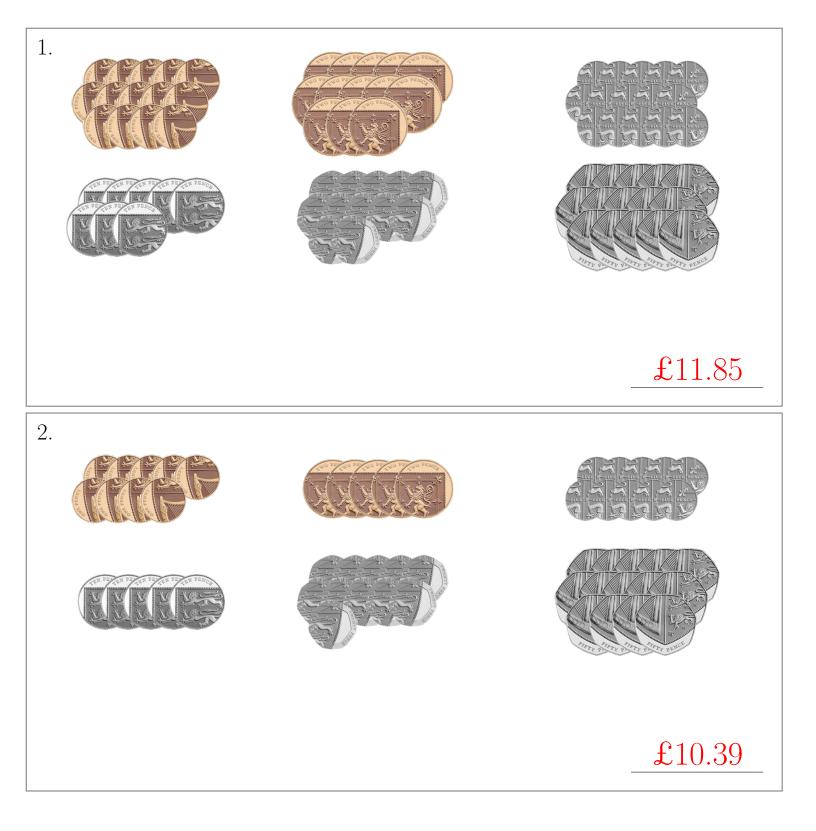

## Counting British Coins (A) Answers

| $\operatorname{British}$ | coin | images | from | the | Royal | Mint |  |  |
|--------------------------|------|--------|------|-----|-------|------|--|--|
| Math-Drills.com          |      |        |      |     |       |      |  |  |