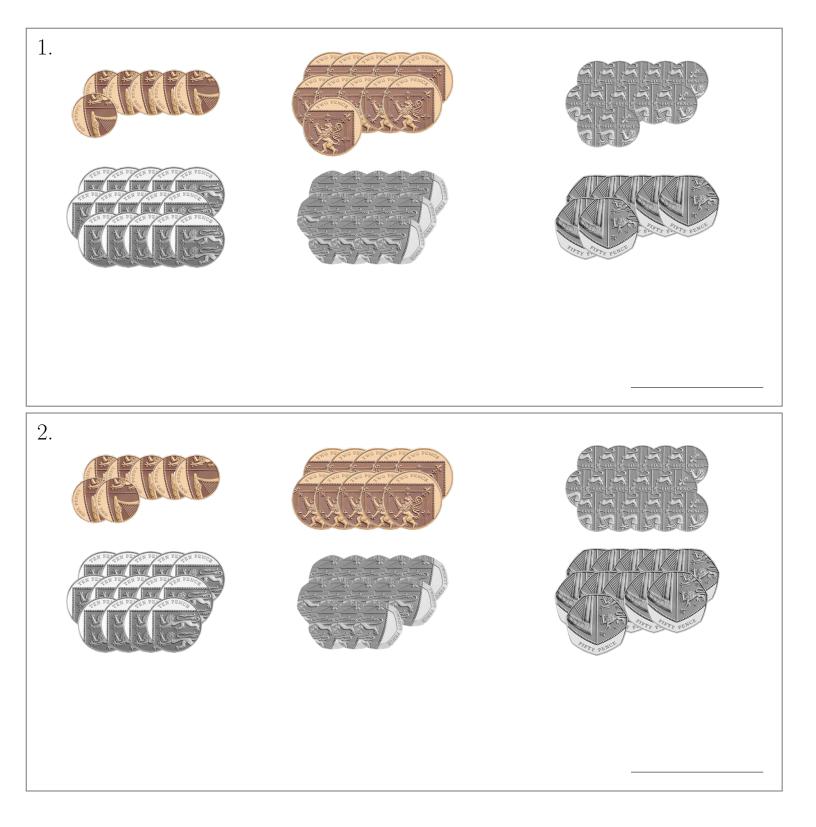

# Counting British Coins (C)

| British         | coin | images | from | the | Royal | Mint |  |  |
|-----------------|------|--------|------|-----|-------|------|--|--|
| Math-Drills.com |      |        |      |     |       |      |  |  |