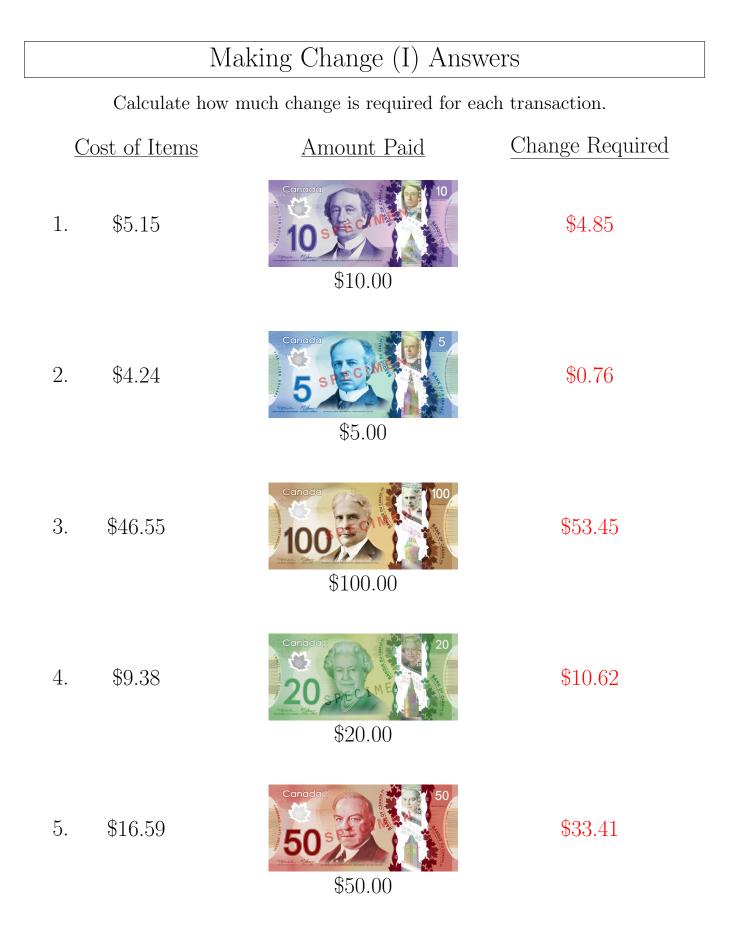

## Making Change (I)

Calculate how much change is required for each transaction.

Amount Paid

Cost of Items

1. \$5.15

\$10.00

\$5.00

\$20.00

5. \$16.59

|                 | Images used with | the permission of the | Bank of Canada. |   |  |  |  |
|-----------------|------------------|-----------------------|-----------------|---|--|--|--|
| Math-Drills.com |                  |                       |                 |   |  |  |  |
|                 |                  |                       |                 | _ |  |  |  |

Change Required

2. \$4.24

3. \$46.55

\$9.38 4.

|                 | Images used wit | in the permission of the | e Bank of Canada. |  |  |  |
|-----------------|-----------------|--------------------------|-------------------|--|--|--|
| Math-Drills.com |                 |                          |                   |  |  |  |
|                 |                 |                          |                   |  |  |  |