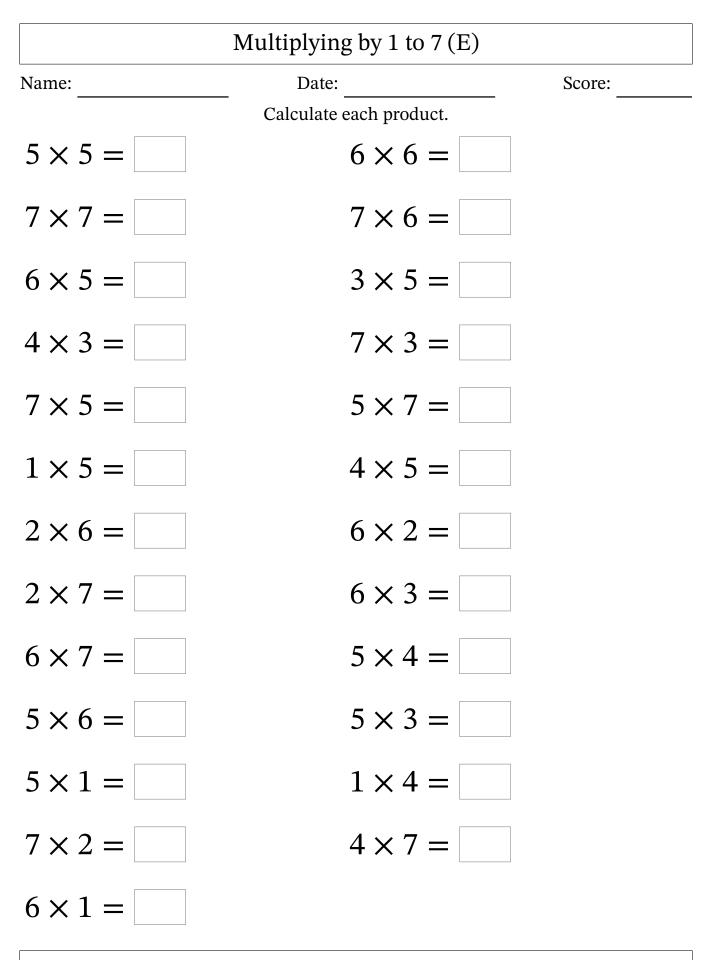

Math-Drills.com

| Multiplying by 1 to 7 (E) Answers |                         |        |
|-----------------------------------|-------------------------|--------|
| Name:                             | Date:                   | Score: |
|                                   | Calculate each product. |        |
| $5 \times 5 = 25$                 | $6 \times 6 = 36$       |        |
| $7 \times 7 = 49$                 | $7 \times 6 = 42$       |        |
| $6 \times 5 = 30$                 | $3 \times 5 = 15$       |        |
| $4 \times 3 = 12$                 | $7 \times 3 = 21$       |        |
| $7 \times 5 = 35$                 | $5 \times 7 = 35$       |        |
| $1 \times 5 = 5$                  | $4 \times 5 = 20$       |        |
| $2 \times 6 = 12$                 | $6 \times 2 = 12$       |        |
| $2 \times 7 = 14$                 | $6 \times 3 = 18$       |        |
| $6 \times 7 = 42$                 | $5 \times 4 = 20$       |        |
| $5 \times 6 = 30$                 | $5 \times 3 = 15$       |        |
| $5 \times 1 = 5$                  | $1 \times 4 = 4$        |        |
| $7 \times 2 = 14$                 | $4 \times 7 = 28$       |        |
| $6 \times 1 = 6$                  |                         |        |