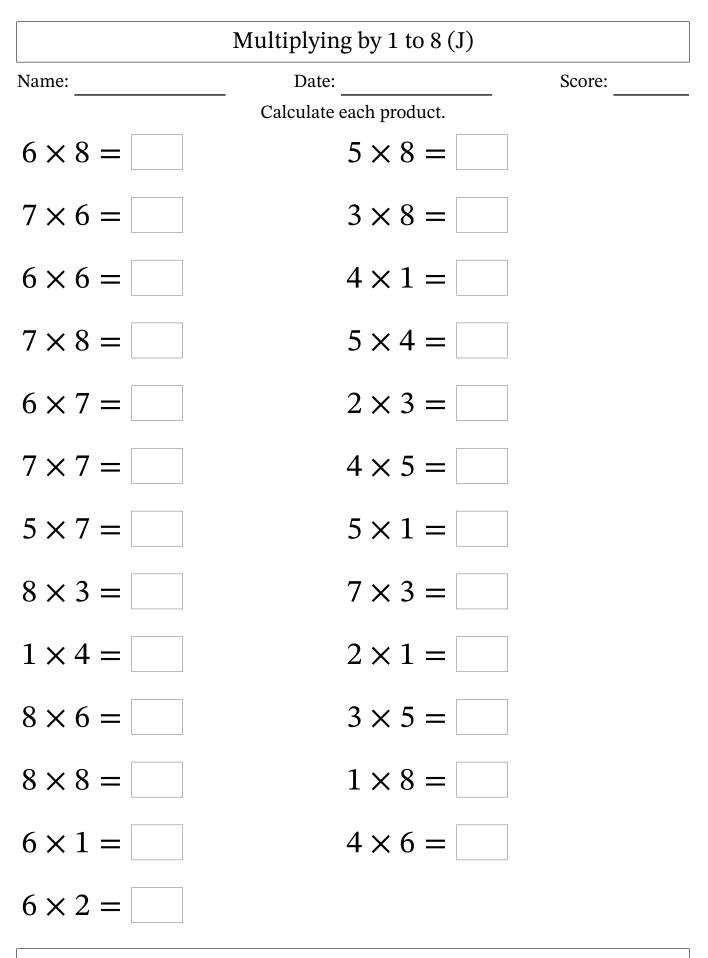

Math-Drills.com

| Multiplying by 1 to 8 (J) Answers |                         |        |
|-----------------------------------|-------------------------|--------|
| Name:                             | Date:                   | Score: |
|                                   | Calculate each product. |        |
| $6 \times 8 = 48$                 | $5 \times 8 = 40$       |        |
| $7 \times 6 = 42$                 | $3 \times 8 = 24$       |        |
| $6 \times 6 = 36$                 | $4 \times 1 = 4$        |        |
| $7 \times 8 = 56$                 | $5 \times 4 = 20$       |        |
| $6 \times 7 = 42$                 | $2 \times 3 = 6$        |        |
| $7 \times 7 = 49$                 | $4 \times 5 = 20$       |        |
| $5 \times 7 = 35$                 | $5 \times 1 = 5$        |        |
| $8 \times 3 = 24$                 | $7 \times 3 = 21$       |        |
| $1 \times 4 = 4$                  | $2 \times 1 = 2$        |        |
| $8 \times 6 = 48$                 | $3 \times 5 = 15$       |        |
| $8 \times 8 = 64$                 | $1 \times 8 = 8$        |        |
| $6 \times 1 = 6$                  | $4 \times 6 = 24$       |        |
| $6 \times 2 = 12$                 |                         |        |