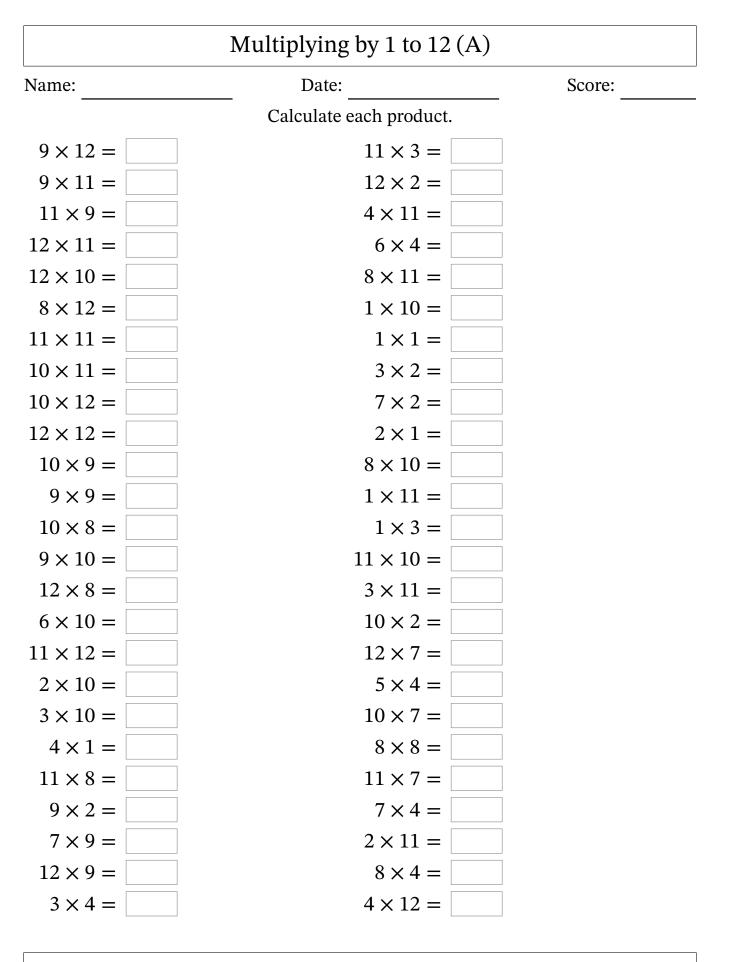

## Name:

Date:

Score:

| 9 × 12 =         | 108 |
|------------------|-----|
| 9 × 11 =         | 99  |
| 11 × 9 =         | 99  |
| $12 \times 11 =$ | 132 |
| $12 \times 10 =$ | 120 |
| 8 × 12 =         | 96  |
| $11 \times 11 =$ | 121 |
| $10 \times 11 =$ | 110 |
| $10 \times 12 =$ | 120 |
| $12 \times 12 =$ | 144 |
| 10 × 9 =         | 90  |
| 9 × 9 =          | 81  |
| $10 \times 8 =$  | 80  |
| 9 × 10 =         | 90  |
| $12 \times 8 =$  | 96  |
| 6 × 10 =         | 60  |
| $11 \times 12 =$ | 132 |
| $2 \times 10 =$  | 20  |
| $3 \times 10 =$  | 30  |
| $4 \times 1 =$   | 4   |
| $11 \times 8 =$  | 88  |
| 9 × 2 =          | 18  |
| 7 × 9 =          | 63  |
| 12 × 9 =         | 108 |
| $3 \times 4 =$   | 12  |
|                  |     |

| $11 \times 3 =$  | 33  |
|------------------|-----|
| $12 \times 2 =$  | 24  |
| $4 \times 11 =$  | 44  |
| 6 × 4 =          | 24  |
| 8 × 11 =         | 88  |
| $1 \times 10 =$  | 10  |
| $1 \times 1 =$   | 1   |
| $3 \times 2 =$   | 6   |
| $7 \times 2 =$   | 14  |
| $2 \times 1 =$   | 2   |
| 8 × 10 =         | 80  |
| $1 \times 11 =$  | 11  |
| $1 \times 3 =$   | 3   |
| $11 \times 10 =$ | 110 |
| $3 \times 11 =$  | 33  |
| $10 \times 2 =$  | 20  |
| $12 \times 7 =$  | 84  |
| $5 \times 4 =$   | 20  |
| $10 \times 7 =$  | 70  |
| 8 × 8 =          | 64  |
| $11 \times 7 =$  | 77  |
| $7 \times 4 =$   | 28  |
| $2 \times 11 =$  | 22  |
|                  | 32  |
| $8 \times 4 =$   | 54  |