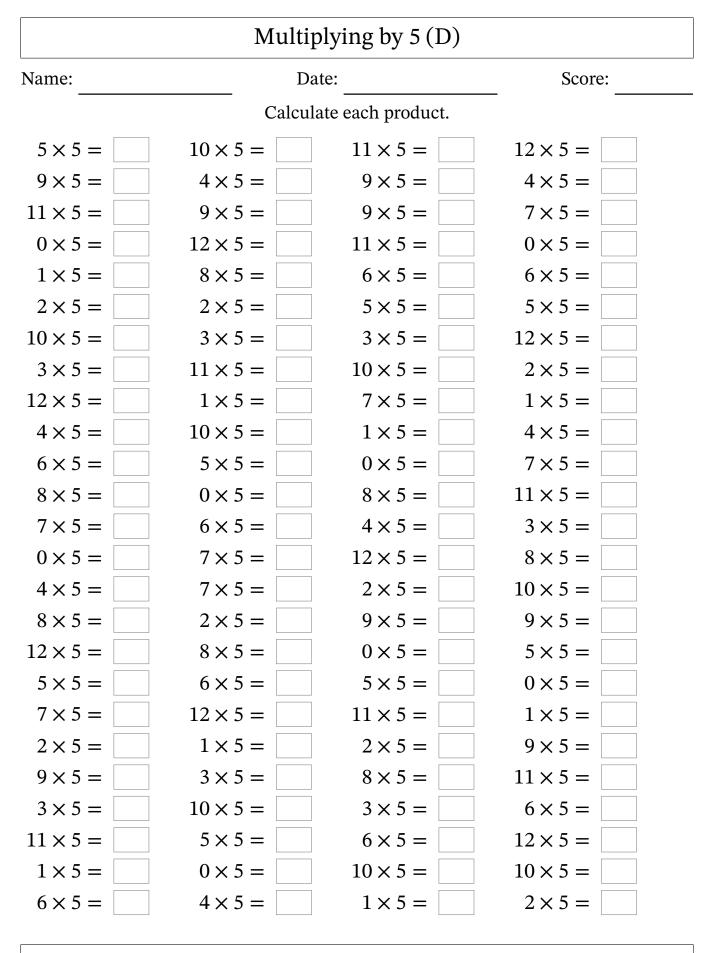

Math-Drills.com

|                    | Multiplying        | by 5 (D) Answe     | rs                 |
|--------------------|--------------------|--------------------|--------------------|
| Name: Date:        |                    | Score:             |                    |
|                    | Calculat           | e each product.    |                    |
| $5 \times 5 = 25$  | $10 \times 5 = 50$ | $11 \times 5 = 55$ | $12 \times 5 = 60$ |
| $9 \times 5 = 45$  | $4 \times 5 = 20$  | $9 \times 5 = 45$  | $4 \times 5 = 20$  |
| $11 \times 5 = 55$ | $9 \times 5 = 45$  | $9 \times 5 = 45$  | $7 \times 5 = 35$  |
| $0 \times 5 = 0$   | $12 \times 5 = 60$ | $11 \times 5 = 55$ | $0 \times 5 = 0$   |
| $1 \times 5 = 5$   | $8 \times 5 = 40$  | $6 \times 5 = 30$  | $6 \times 5 = 30$  |
| $2 \times 5 = 10$  | $2 \times 5 = 10$  | $5 \times 5 = 25$  | $5 \times 5 = 25$  |
| $10 \times 5 = 50$ | $3 \times 5 = 15$  | $3 \times 5 = 15$  | $12 \times 5 = 60$ |
| $3 \times 5 = 15$  | $11 \times 5 = 55$ | $10 \times 5 = 50$ | $2 \times 5 = 10$  |
| $12 \times 5 = 60$ | $1 \times 5 = 5$   | $7 \times 5 = 35$  | $1 \times 5 = 5$   |
| $4 \times 5 = 20$  | $10 \times 5 = 50$ | $1 \times 5 = 5$   | $4 \times 5 = 20$  |
| $6 \times 5 = 30$  | $5 \times 5 = 25$  | $0 \times 5 = 0$   | $7 \times 5 = 35$  |
| $8 \times 5 = 40$  | $0 \times 5 = 0$   | $8 \times 5 = 40$  | $11 \times 5 = 55$ |
| $7 \times 5 = 35$  | $6 \times 5 = 30$  | $4 \times 5 = 20$  | $3 \times 5 = 15$  |
| $0 \times 5 = 0$   | $7 \times 5 = 35$  | $12 \times 5 = 60$ | $8 \times 5 = 40$  |
| $4 \times 5 = 20$  | $7 \times 5 = 35$  | $2 \times 5 = 10$  | $10 \times 5 = 50$ |
| $8 \times 5 = 40$  | $2 \times 5 = 10$  | $9 \times 5 = 45$  | $9 \times 5 = 45$  |
| $12 \times 5 = 60$ | $8 \times 5 = 40$  | $0 \times 5 = 0$   | $5 \times 5 = 25$  |
| $5 \times 5 = 25$  | $6 \times 5 = 30$  | $5 \times 5 = 25$  | $0 \times 5 = 0$   |
| $7 \times 5 = 35$  | $12 \times 5 = 60$ | $11 \times 5 = 55$ | $1 \times 5 = 5$   |
| $2 \times 5 = 10$  | $1 \times 5 = 5$   | $2 \times 5 = 10$  | $9 \times 5 = 45$  |
| $9 \times 5 = 45$  | $3 \times 5 = 15$  | $8 \times 5 = 40$  | $11 \times 5 = 55$ |
| $3 \times 5 = 15$  | $10 \times 5 = 50$ | $3 \times 5 = 15$  | $6 \times 5 = 30$  |
| $11 \times 5 = 55$ | $5 \times 5 = 25$  | $6 \times 5 = 30$  | $12 \times 5 = 60$ |
| $1 \times 5 = 5$   | $0 \times 5 = 0$   | $10 \times 5 = 50$ | $10 \times 5 = 50$ |
| $6 \times 5 = 30$  | $4 \times 5 = 20$  | $1 \times 5 = 5$   | $2 \times 5 = 10$  |