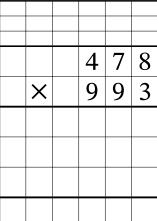

| Name: | 3-digit by 3-digit Multiplication on a  Date:                         |   |   |   |          |          |   |          |     |  |  | Score: |              |   |        |  |
|-------|-----------------------------------------------------------------------|---|---|---|----------|----------|---|----------|-----|--|--|--------|--------------|---|--------|--|
|       | Calculate each product. Use the grid to help you line up the numbers. |   |   |   |          |          |   |          |     |  |  |        |              |   |        |  |
|       |                                                                       |   |   |   | E        |          |   |          |     |  |  |        |              |   |        |  |
|       |                                                                       | 7 | 9 | 1 |          |          | 5 | 1        | 4   |  |  |        | 5            | 6 | 9      |  |
|       | ×                                                                     | 4 | 0 | 8 |          | ×        | 2 | 5        | 2   |  |  | X      | 8            | 6 | 3      |  |
|       |                                                                       |   |   |   |          |          |   |          |     |  |  |        |              |   |        |  |
|       |                                                                       |   |   |   |          |          |   |          |     |  |  |        |              |   |        |  |
|       |                                                                       |   |   |   |          |          |   |          |     |  |  |        |              |   |        |  |
|       |                                                                       |   |   |   | Г        |          |   |          |     |  |  |        |              |   |        |  |
|       |                                                                       |   |   |   |          |          |   |          |     |  |  |        |              |   |        |  |
|       | X                                                                     | 8 | 8 | 6 |          | ×        | 3 | 1        | 7 2 |  |  | ×      | 7            | 9 | 5      |  |
|       |                                                                       | 8 | 8 | 0 | $\vdash$ |          |   | 1        |     |  |  |        | <del>'</del> | 9 | ر      |  |
|       |                                                                       |   |   |   |          |          |   |          |     |  |  |        |              |   |        |  |
|       |                                                                       |   |   |   | -        |          |   |          |     |  |  |        |              |   |        |  |
|       |                                                                       |   |   |   | L        |          |   |          |     |  |  |        |              |   |        |  |
|       |                                                                       |   |   |   | F        |          |   |          |     |  |  |        |              |   |        |  |
|       |                                                                       | 6 | 4 | 5 |          |          | 6 | 1        | 0   |  |  |        | 4            | 7 | -<br>Q |  |
|       | ~                                                                     | 2 | 5 | 5 | $\vdash$ | <b>-</b> | 1 | <u>U</u> |     |  |  |        | a            | a | 8      |  |