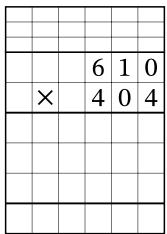

| Name: | 3-digit by 3-digit Multiplication on a  Date:                         |   |   |   |          |          |   |          |     |  |  | Score: |              |   |        |  |
|-------|-----------------------------------------------------------------------|---|---|---|----------|----------|---|----------|-----|--|--|--------|--------------|---|--------|--|
|       | Calculate each product. Use the grid to help you line up the numbers. |   |   |   |          |          |   |          |     |  |  |        |              |   |        |  |
|       |                                                                       |   |   |   | E        |          |   |          |     |  |  |        |              |   |        |  |
|       |                                                                       | 7 | 9 | 1 |          |          | 5 | 1        | 4   |  |  |        | 5            | 6 | 9      |  |
|       | ×                                                                     | 4 | 0 | 8 |          | ×        | 2 | 5        | 2   |  |  | X      | 8            | 6 | 3      |  |
|       |                                                                       |   |   |   |          |          |   |          |     |  |  |        |              |   |        |  |
|       |                                                                       |   |   |   |          |          |   |          |     |  |  |        |              |   |        |  |
|       |                                                                       |   |   |   |          |          |   |          |     |  |  |        |              |   |        |  |
|       |                                                                       |   |   |   | Г        |          |   |          |     |  |  |        |              |   |        |  |
|       |                                                                       |   |   |   |          |          |   |          |     |  |  |        |              |   |        |  |
|       | X                                                                     | 8 | 8 | 6 |          | ×        | 3 | 1        | 7 2 |  |  | ×      | 7            | 9 | 5      |  |
|       |                                                                       | 8 | 8 | 0 | $\vdash$ |          |   | 1        |     |  |  |        | <del>'</del> | 9 | ر      |  |
|       |                                                                       |   |   |   |          |          |   |          |     |  |  |        |              |   |        |  |
|       |                                                                       |   |   |   | -        |          |   |          |     |  |  |        |              |   |        |  |
|       |                                                                       |   |   |   | L        |          |   |          |     |  |  |        |              |   |        |  |
|       |                                                                       |   |   |   | F        |          |   |          |     |  |  |        |              |   |        |  |
|       |                                                                       | 6 | 4 | 5 |          |          | 6 | 1        | 0   |  |  |        | 4            | 7 | -<br>Q |  |
|       | ~                                                                     | 2 | 5 | 5 | $\vdash$ | <b>-</b> | 1 | <u>U</u> |     |  |  |        | a            | a | 8      |  |