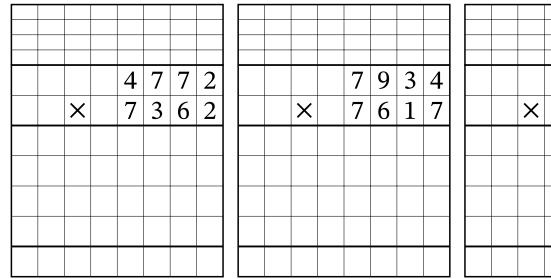

| Nome  | 4-digit by 4-digit Multiplication o                                   |  |   |   |   |   |   |  |   |  |   |   |   |   |        |  |   |  |   |   |   |          |
|-------|-----------------------------------------------------------------------|--|---|---|---|---|---|--|---|--|---|---|---|---|--------|--|---|--|---|---|---|----------|
| Name: | Date:                                                                 |  |   |   |   |   |   |  |   |  |   |   |   |   | Score: |  |   |  |   |   |   |          |
|       | Calculate each product. Use the grid to help you line up the numbers. |  |   |   |   |   |   |  |   |  |   |   |   |   |        |  |   |  |   |   |   |          |
|       |                                                                       |  |   |   |   |   |   |  |   |  |   |   |   |   |        |  |   |  |   |   |   |          |
|       |                                                                       |  |   |   |   |   |   |  |   |  |   |   |   |   |        |  |   |  | _ |   |   |          |
|       |                                                                       |  | 5 | 4 | 6 | 3 |   |  |   |  | 3 | 3 | 1 | 0 |        |  |   |  | 4 | 0 | 4 | 4        |
|       | ×                                                                     |  | 4 | 7 | 3 | 3 | _ |  | X |  | 8 | 9 | 9 | 9 |        |  | × |  | 2 | 9 | 0 | 8        |
|       |                                                                       |  |   |   |   |   |   |  |   |  |   |   |   |   |        |  |   |  |   |   |   |          |
|       |                                                                       |  |   |   |   |   |   |  |   |  |   |   |   |   |        |  |   |  |   |   |   |          |
|       |                                                                       |  |   |   |   |   |   |  |   |  |   |   |   |   |        |  |   |  |   |   |   |          |
|       |                                                                       |  |   |   |   |   |   |  |   |  |   |   |   |   |        |  |   |  |   |   |   |          |
|       |                                                                       |  |   |   |   |   |   |  |   |  |   |   |   |   |        |  |   |  |   |   |   | <u> </u> |
|       |                                                                       |  |   |   |   |   |   |  |   |  |   |   |   |   |        |  |   |  |   |   |   |          |
|       |                                                                       |  |   |   |   |   |   |  |   |  |   |   |   |   |        |  |   |  |   |   |   |          |
|       |                                                                       |  |   |   |   |   |   |  |   |  |   |   |   |   |        |  |   |  |   |   |   |          |