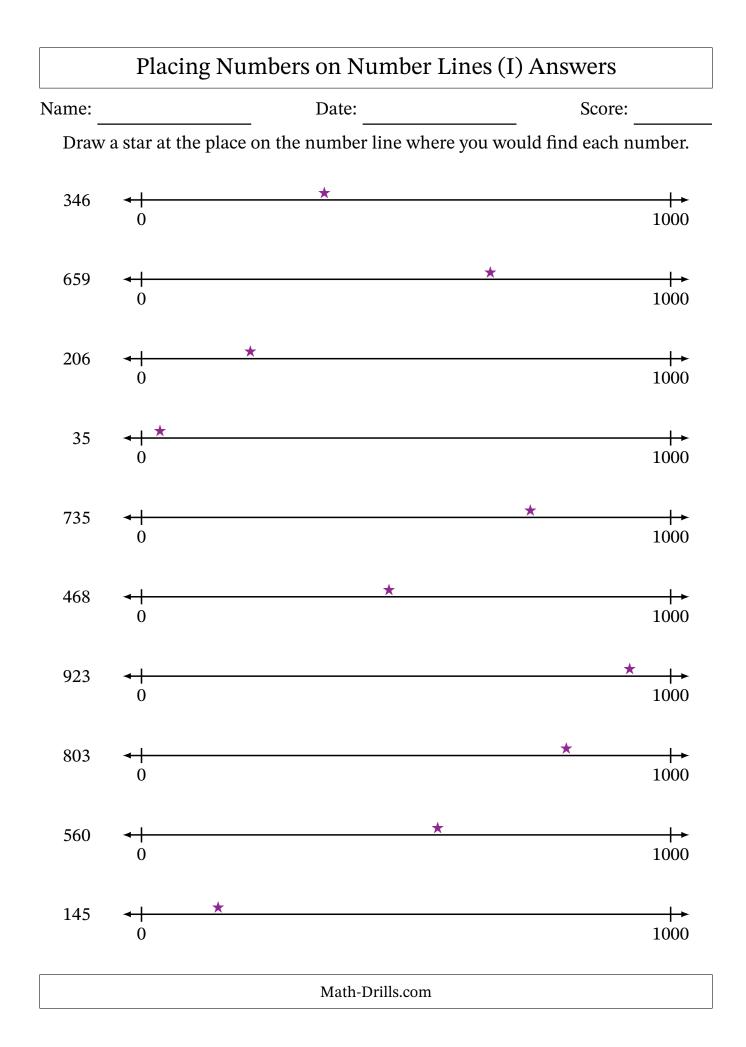

| ame: _ | Date:                                  | Score:                           |
|--------|----------------------------------------|----------------------------------|
| Draw   | a star at the place on the number line | where you would find each number |
| 346    | <b>∢  </b><br>0                        | <mark> </mark> ►<br>1000         |
| 659    | <b>∢  </b><br>0                        | <mark> </mark> ►<br>1000         |
| 206    | <b>∢  </b><br>0                        |                                  |
| 35     | <b>∢  </b><br>0                        | →<br>1000                        |
| 735    | <b>∢</b>  <br>0                        | <b>↓</b><br>1000                 |
| 468    | <b>∢</b>  <br>0                        | 1000                             |
| 923    | <b>∢  </b><br>0                        | 1000                             |
| 803    | <b>∢  </b><br>0                        | <b>↓</b><br>1000                 |
| 560    | <b>∢</b>  <br>0                        | ►<br>1000                        |
| 145    | <b>∢  </b><br>0                        | <b>↓</b><br>1000                 |