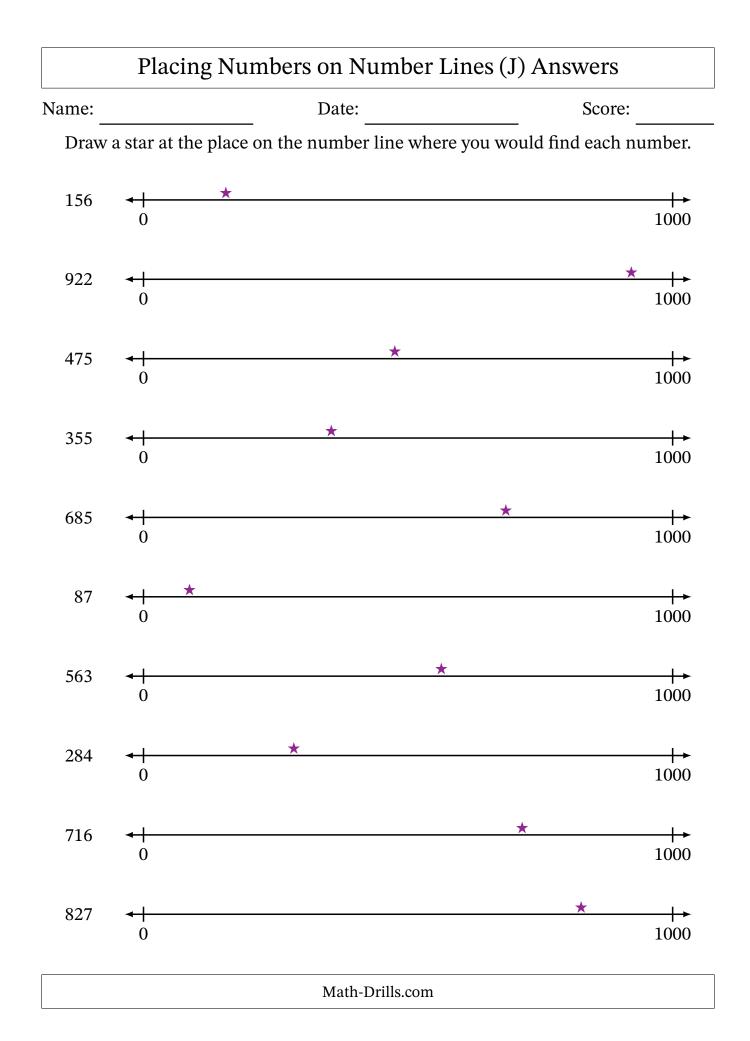

| ame: | Date:                                 | Score:                              |
|------|---------------------------------------|-------------------------------------|
| Draw | a star at the place on the number lin | e where you would find each number. |
| 156  | <b>↓</b><br>0                         | ►<br>1000                           |
| 922  | <b>↓</b><br>0                         | <mark> </mark> ►<br>1000            |
| 475  | <b>∢</b><br>0                         | ►<br>1000                           |
| 355  | <b>∢</b>  <br>0                       | <b> </b> ►<br>1000                  |
| 685  | ↓<br>0                                | +→<br>1000                          |
| 87   | ↓<br>0                                |                                     |
| 563  | < <b>↓</b><br>0                       | →<br>1000                           |
| 284  | <b>←</b><br>0                         | +<br>1000                           |
| 716  | < <b> </b><br>0                       | <b>↓</b><br>1000                    |
| 827  | <b>∢</b><br>0                         | <b> →</b><br>1000                   |