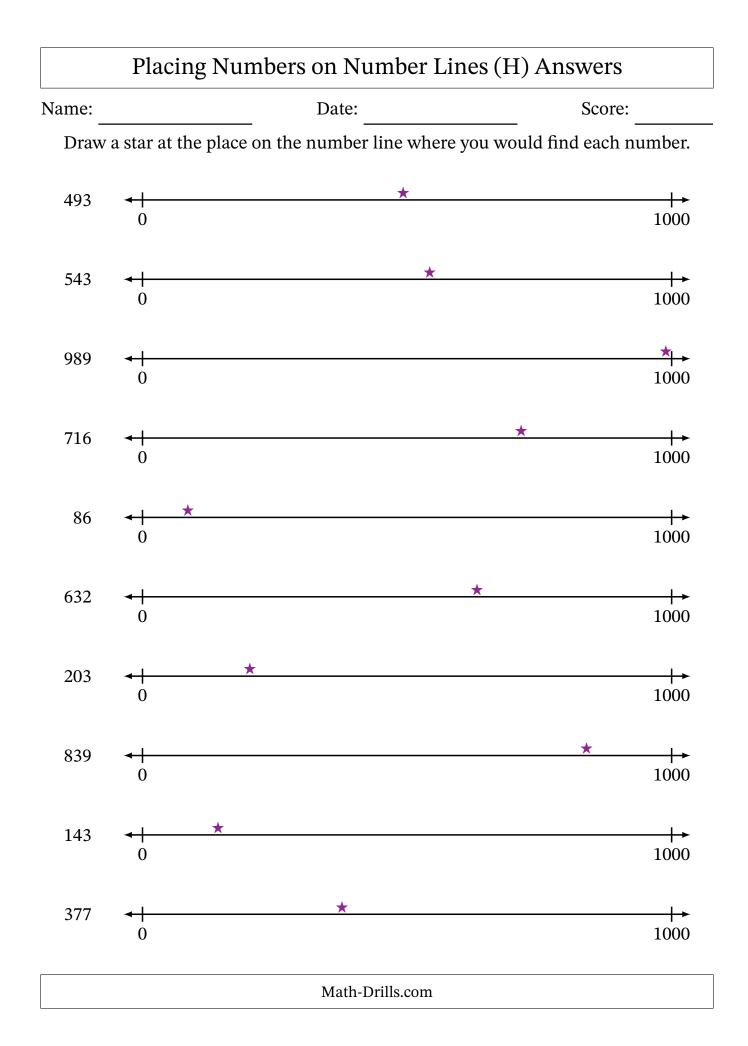

#### Placing Numbers on Number Lines (H) \_\_\_\_\_ \_\_\_\_\_ Date: Score: Name: Draw a star at the place on the number line where you would find each number. 493 +→ 1000 0 543 +→ ◄+ 1000 0 989 +≁ 0 1000 716 ┼► 1000 0 86 ┼► 1000 0 632 ++ 1000 0 203 +→ 1000 0 \_\_\_\_\_ 839 +≁ ◄+ 1000 0 143 +→ -+ 1000 0 377 ┼► 0 1000 Math-Drills.com