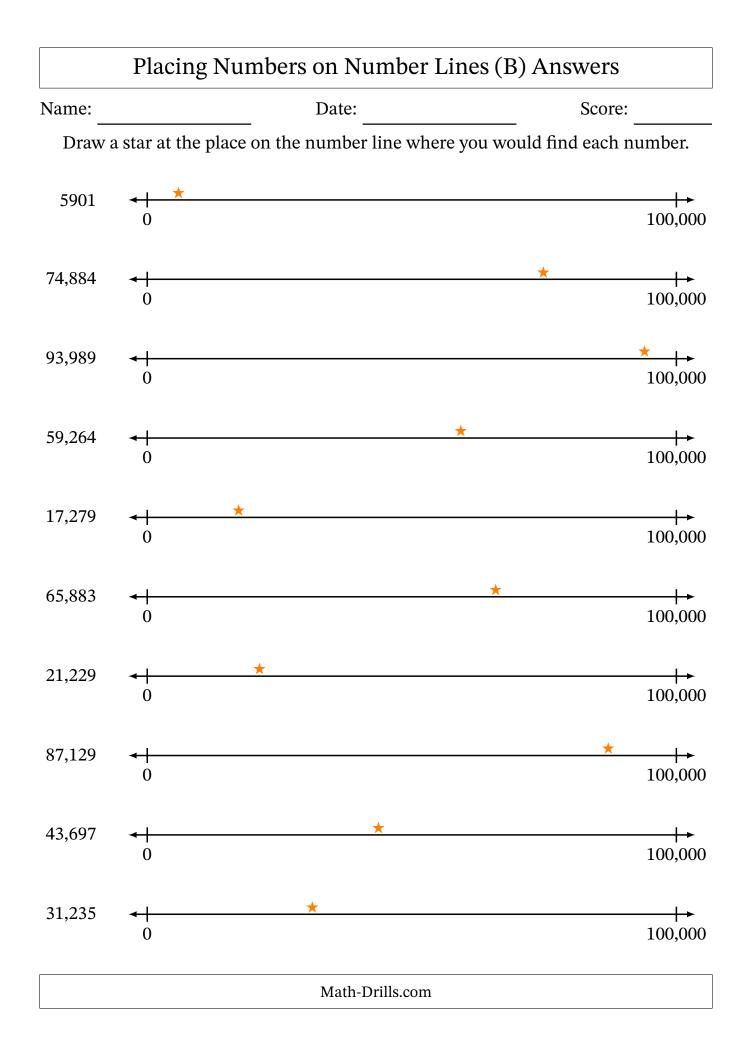

|        | Placing Numbers                  | on Number Lines (B)                       |
|--------|----------------------------------|-------------------------------------------|
| Name:  | Date:                            | Score:                                    |
| Draw   | a star at the place on the numbe | er line where you would find each number. |
| 5901   | <mark>∢  </mark><br>0            | <br>100,000                               |
|        |                                  |                                           |
| 74,884 | <b>∢</b>  <br>0                  | 100,000                                   |
| 93,989 | <b>∢  </b><br>0                  | +►<br>100,000                             |
| 59,264 | <mark>∢  </mark><br>0            | <br>100,000                               |
| 17,279 | ↓<br>0                           | <br> →<br>100,000                         |
| 65,883 | ∢                                | <b> </b> •                                |
| 21,229 | 0<br><                           | 100,000                                   |
| -      | Ö                                | 100,000                                   |
| 87,129 | <mark>∢  </mark><br>0            | 100,000                                   |
| 43,697 | <b>∢  </b><br>0                  | <br>100,000                               |
| 31,235 | <b>∢  </b><br>0                  | 100,000                                   |
|        | Math                             | -Drills.com                               |