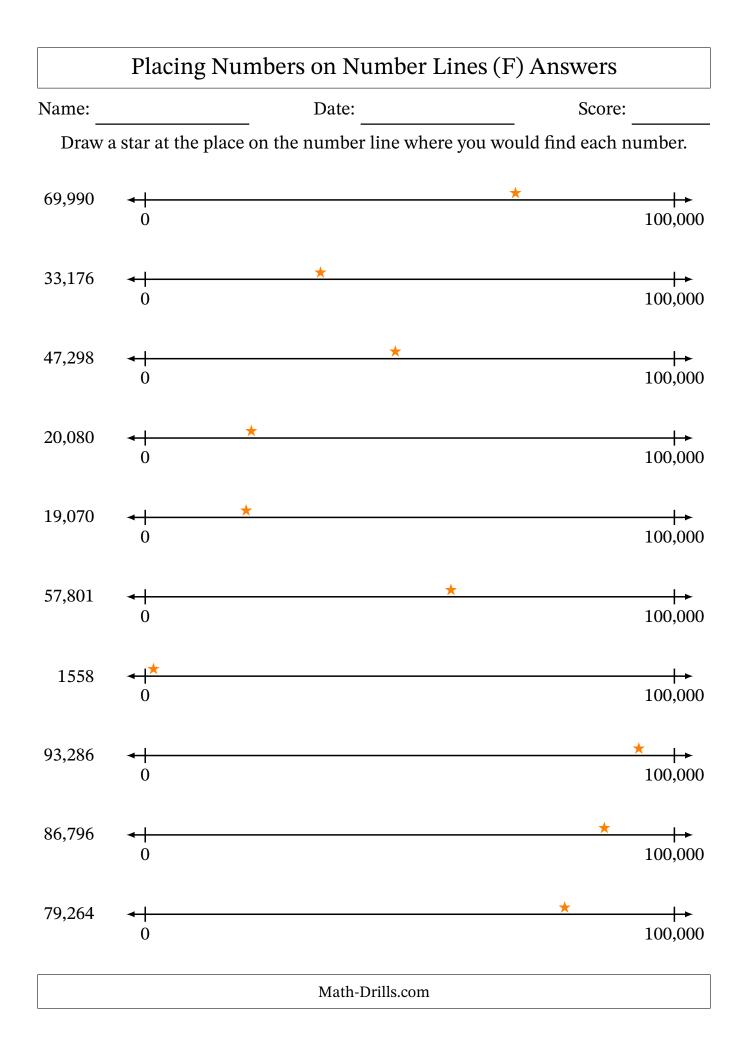

|        | Placing Numbers                 | s on Number Lines (F)                      |
|--------|---------------------------------|--------------------------------------------|
| Name:  | Date                            | e: Score:                                  |
| Draw   | a star at the place on the numb | per line where you would find each number. |
| 69,990 | <b>∢  </b><br>0                 | 100,000                                    |
| 33,176 | <mark>∢  </mark><br>0           | <br>100,000                                |
| 47,298 | <mark>∢  </mark><br>0           | <b>↓</b><br>100,000                        |
| 20,080 | <b>∢  </b><br>0                 | <br>100,000                                |
| 19,070 | <b>∢  </b><br>0                 | ►<br>100,000                               |
| 57,801 | <mark>∢  </mark><br>0           | <b>↓</b><br>100,000                        |
| 1558   | <mark>∢  </mark><br>0           | <b>↓</b><br>100,000                        |
| 93,286 | <mark>∢  </mark><br>0           | ►<br>100,000                               |
| 86,796 | <b>∢  </b><br>0                 | ►<br>100,000                               |
| 79,264 | <b>∢  </b><br>0                 | <br>100,000                                |
|        | Math                            | h-Drills.com                               |