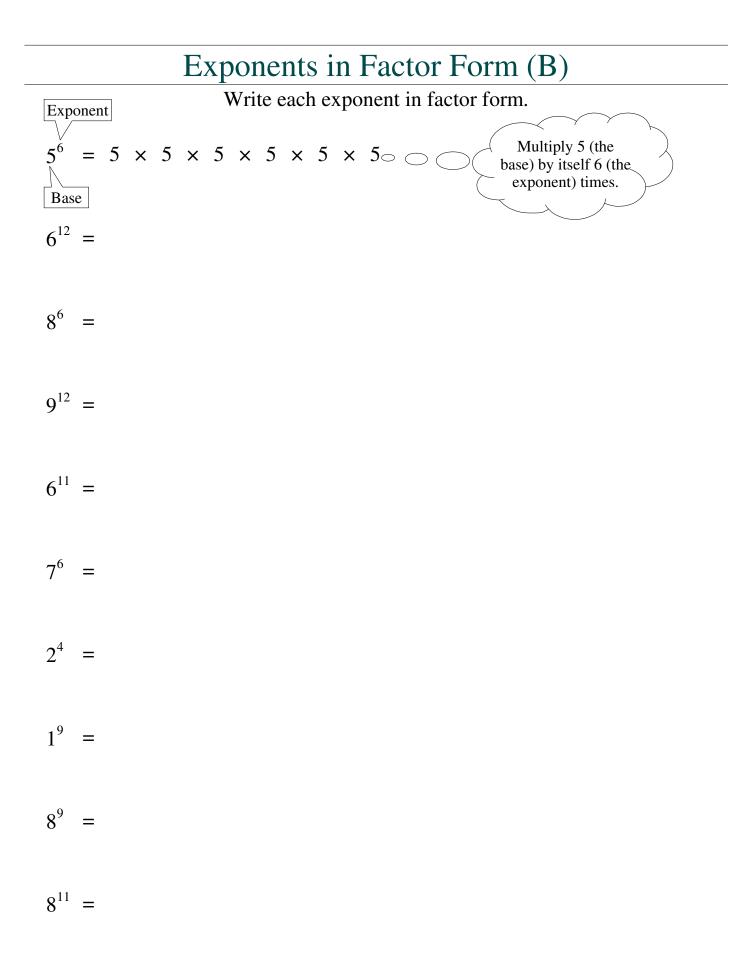

## Exponents in Factor Form (B) Answers

Write each exponent in expanded form.

| 5 <sup>6</sup>  | = | 5 | × | 5 | × | 5 | × | 5 | × | 5 | × | 5 |   |   |   |   |   |   |   |   |   |   |   |   |
|-----------------|---|---|---|---|---|---|---|---|---|---|---|---|---|---|---|---|---|---|---|---|---|---|---|---|
| 6 <sup>12</sup> | = | 6 | × | 6 | × | 6 | × | 6 | × | 6 | × | 6 | × | 6 | × | 6 | × | 6 | × | 6 | × | 6 | × | 6 |
| 8 <sup>6</sup>  | = | 8 | × | 8 | × | 8 | × | 8 | × | 8 | × | 8 |   |   |   |   |   |   |   |   |   |   |   |   |
| 9 <sup>12</sup> | = | 9 | × | 9 | × | 9 | × | 9 | × | 9 | × | 9 | × | 9 | × | 9 | × | 9 | × | 9 | × | 9 | × | 9 |
| 6 <sup>11</sup> | = | 6 | × | 6 | × | 6 | × | 6 | × | 6 | × | 6 | × | 6 | × | 6 | × | 6 | × | 6 | × | 6 |   |   |
| $7^6$           | = | 7 | × | 7 | × | 7 | × | 7 | × | 7 | × | 7 |   |   |   |   |   |   |   |   |   |   |   |   |
| $2^{4}$         | = | 2 | × | 2 | × | 2 | × | 2 |   |   |   |   |   |   |   |   |   |   |   |   |   |   |   |   |
| 1 <sup>9</sup>  | = | 1 | × | 1 | × | 1 | × | 1 | × | 1 | × | 1 | × | 1 | × | 1 | × | 1 |   |   |   |   |   |   |
| 8 <sup>9</sup>  | = | 8 | × | 8 | × | 8 | × | 8 | × | 8 | × | 8 | × | 8 | × | 8 | × | 8 |   |   |   |   |   |   |
| 8 <sup>11</sup> | = | 8 | × | 8 | × | 8 | × | 8 | × | 8 | × | 8 | × | 8 | × | 8 | × | 8 | × | 8 | × | 8 |   |   |