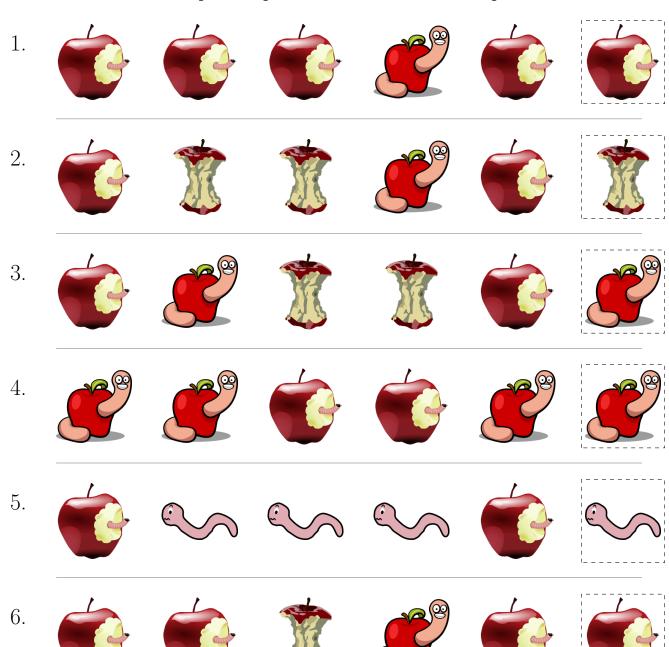

# Apples and Worms Picture Patterns (A)

Cut and paste a picture that continues each pattern.

1. 2. 3. 4. 5. 6.