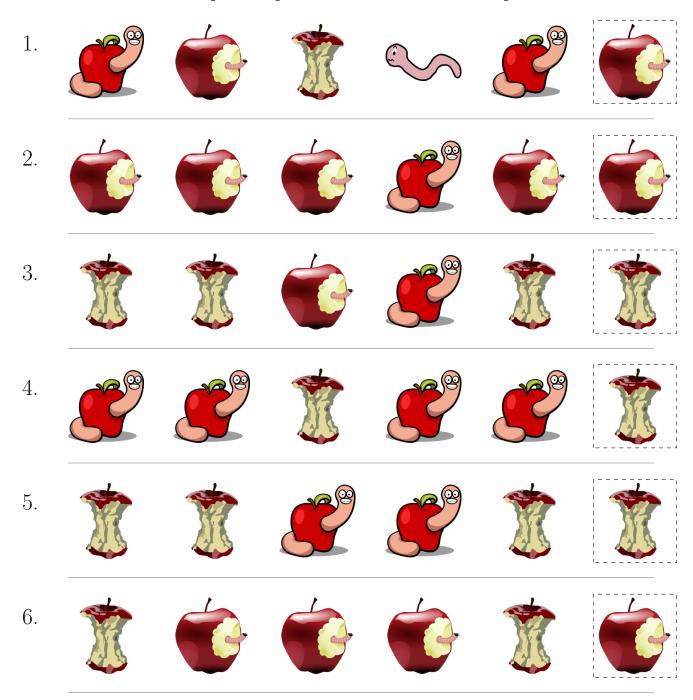

# Apples and Worms Picture Patterns (A)

Cut and paste a picture that continues each pattern.

1. 2. 3. 4. 5. 6.