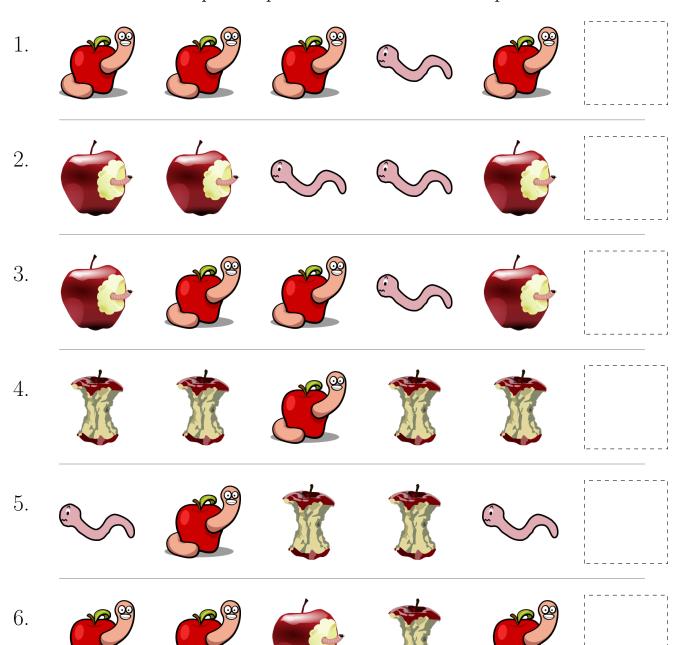

# Apples and Worms Picture Patterns (A)

Cut and paste a picture that continues each pattern.

1. 2. 3. 4. 5. 6.

## Cut-outs