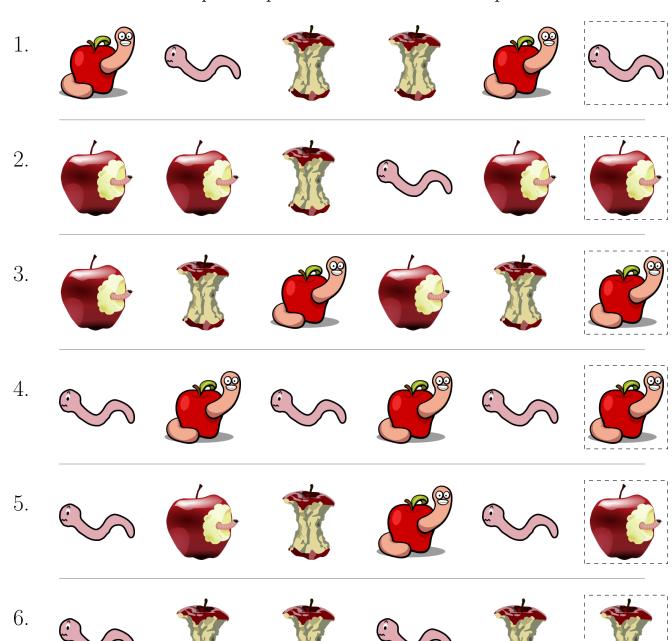

# Apples and Worms Picture Patterns (A)

Cut and paste a picture that continues each pattern.

1. 2. 3. 4. 5. 6.