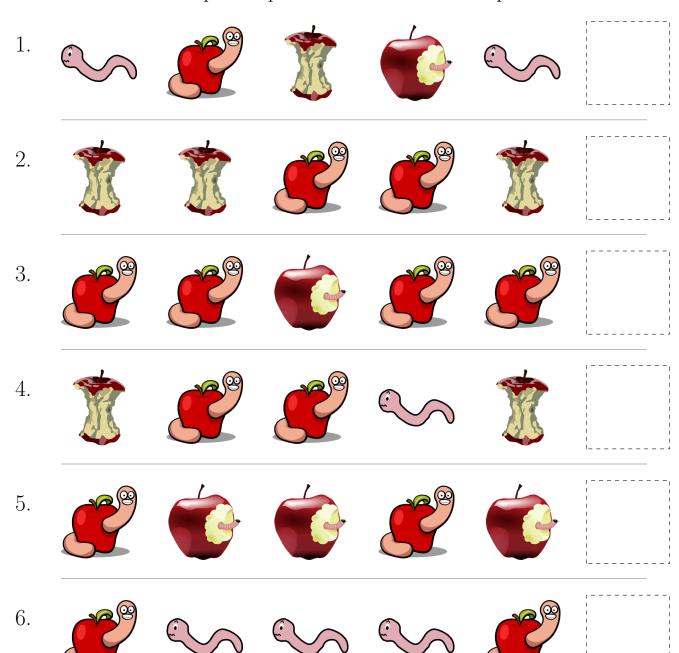

# Apples and Worms Picture Patterns (A)

Cut and paste a picture that continues each pattern.

1. 2. 3. 4. 5. 6.