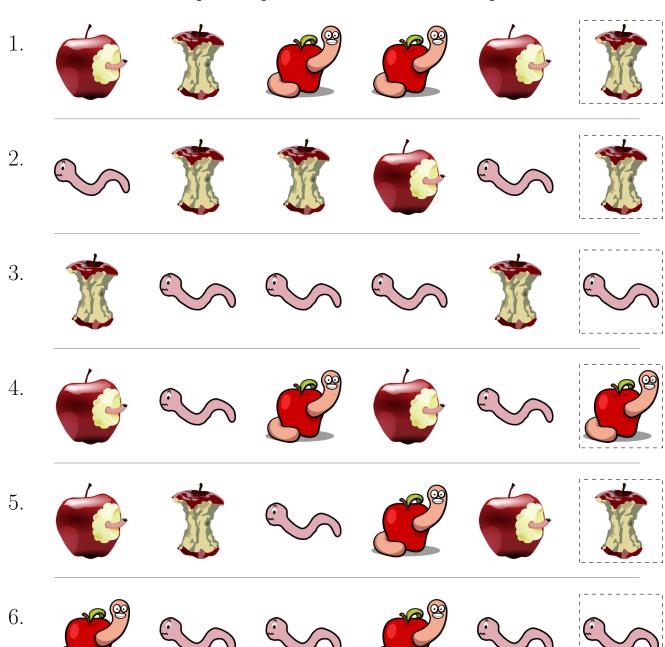

# Apples and Worms Picture Patterns (A)

Cut and paste a picture that continues each pattern.

1. 2. 3. 4. 5. 6.

## Cut-outs