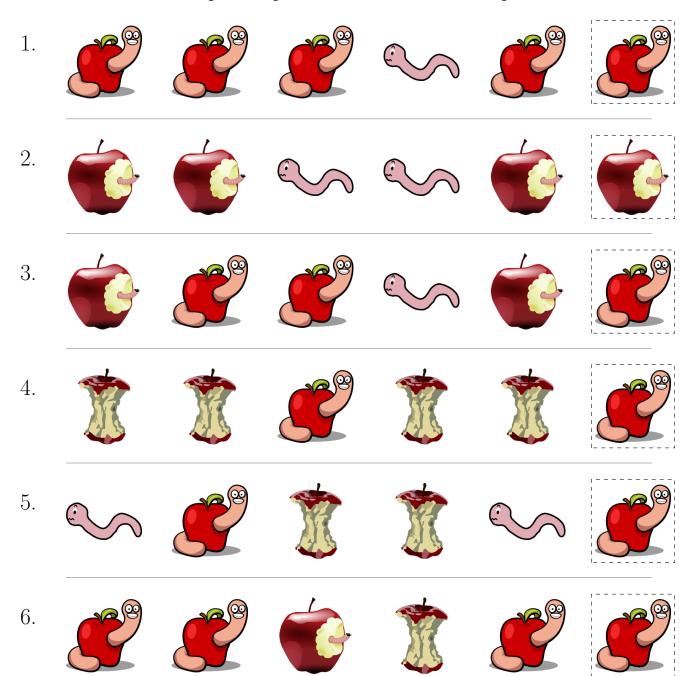

# Apples and Worms Picture Patterns (A)

Cut and paste a picture that continues each pattern.

1. 2. 3. 4. 5. 6.