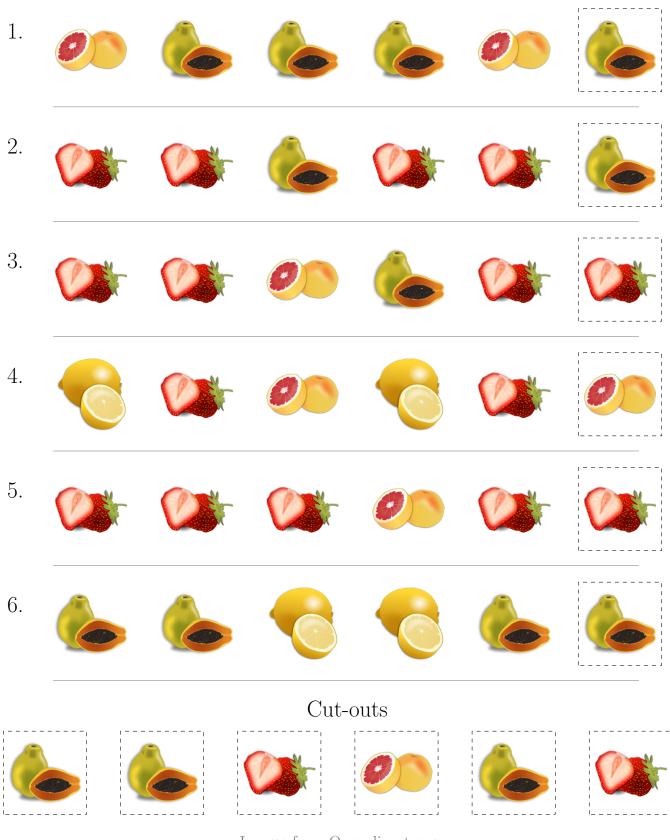

# Fruits Picture Patterns (B) Answers Cut and paste a picture that continues each pattern. 1. 2. 3. 4. 5. 6. Cut-outs Images from Openclipart.org