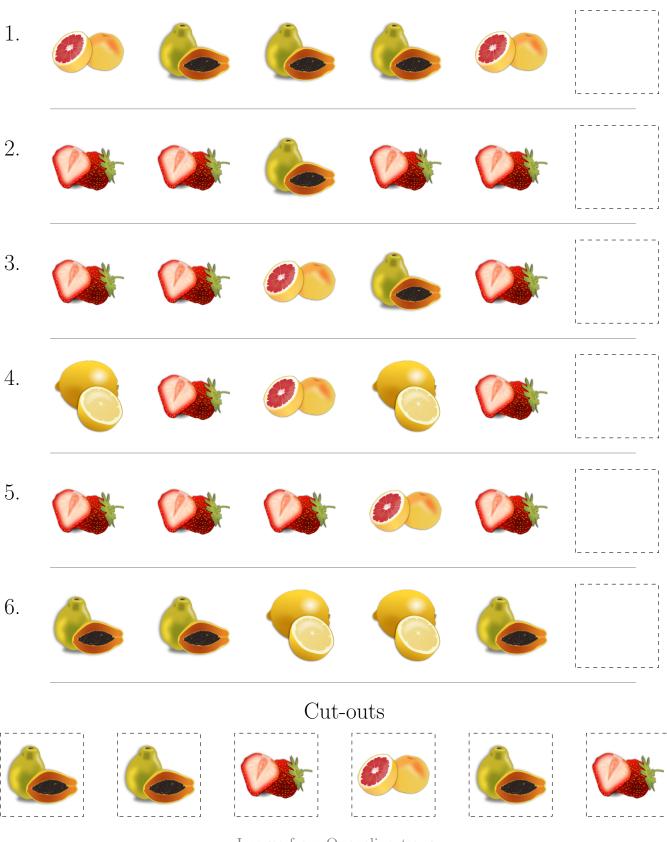

## Fruits Picture Patterns (B)

Cut and paste a picture that continues each pattern.