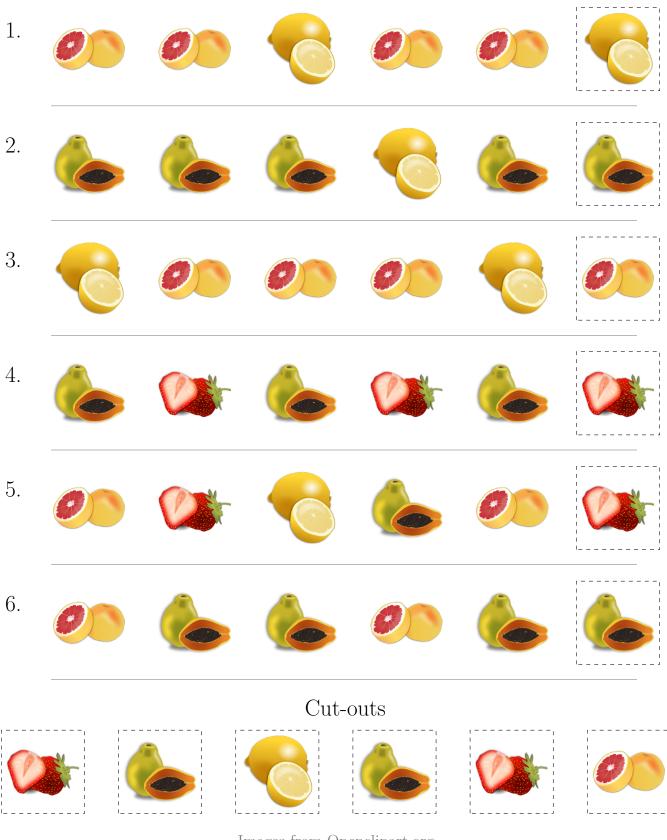

# Fruits Picture Patterns (A) Answers

Cut and paste a picture that continues each pattern.