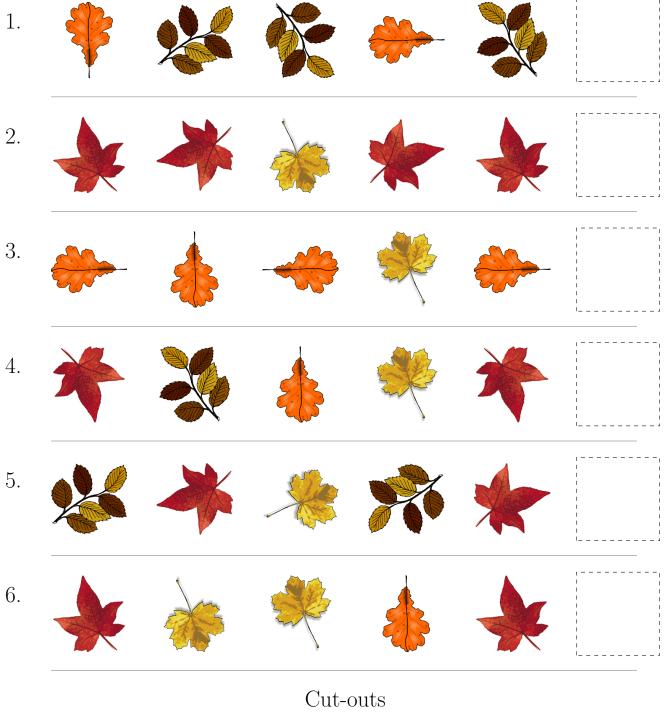

# Fall Leaves Picture Patterns (H)

Cut and paste a picture that continues each pattern.

#### Cut-outs