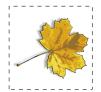

# Fall Leaves Picture Patterns (F)

Cut and paste a picture that continues each pattern.

1. 2. 3. 4. 5. 6.

Cut-outs