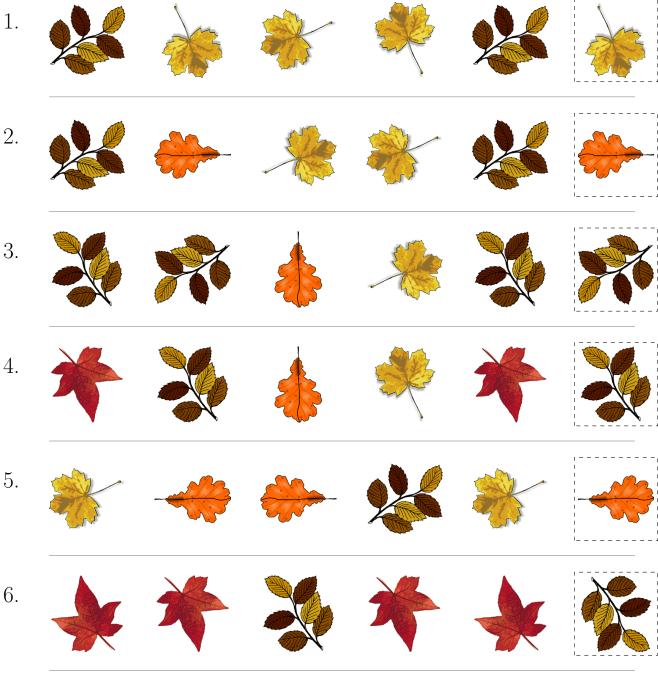

# Fall Leaves Picture Patterns (F)

Cut and paste a picture that continues each pattern.

1. 2. 3. 4. 5. 6.

Cut-outs

#### Fall Leaves Picture Patterns (F) Answers

Cut and paste a picture that continues each pattern.