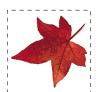

# Fall Leaves Picture Patterns (F)

Cut and paste a picture that continues each pattern.

1. 2. 3. 4. 5. 6.

Cut-outs