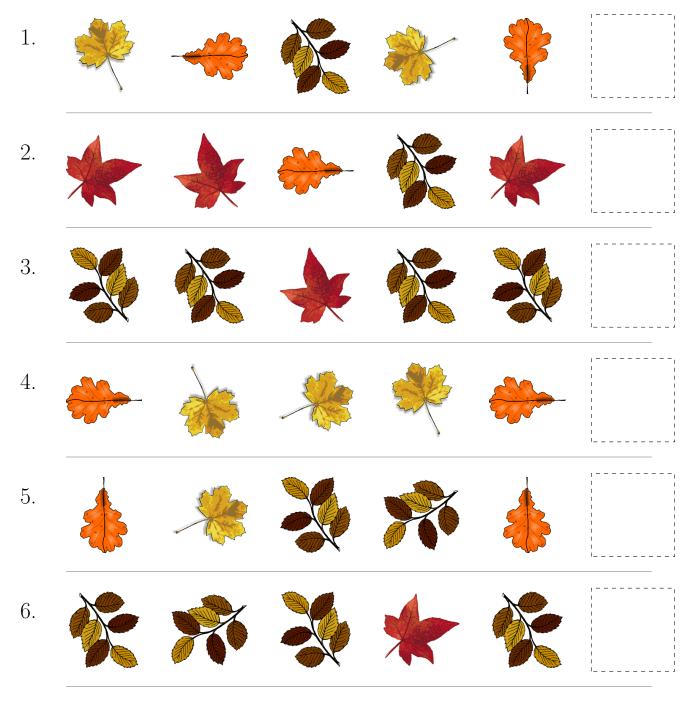

# Fall Leaves Picture Patterns (F)

Cut and paste a picture that continues each pattern.

1. 2. 3. 4. 5. 6.

Cut-outs