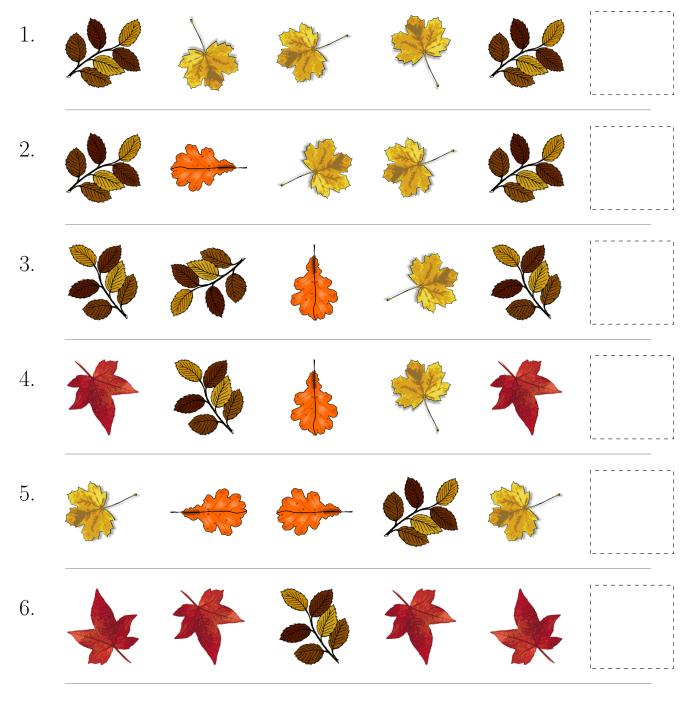

# Fall Leaves Picture Patterns (F)

Cut and paste a picture that continues each pattern.

1. 2. 3. 4. 5. 6.

Cut-outs

#### Fall Leaves Picture Patterns (F) Answers

Cut and paste a picture that continues each pattern.