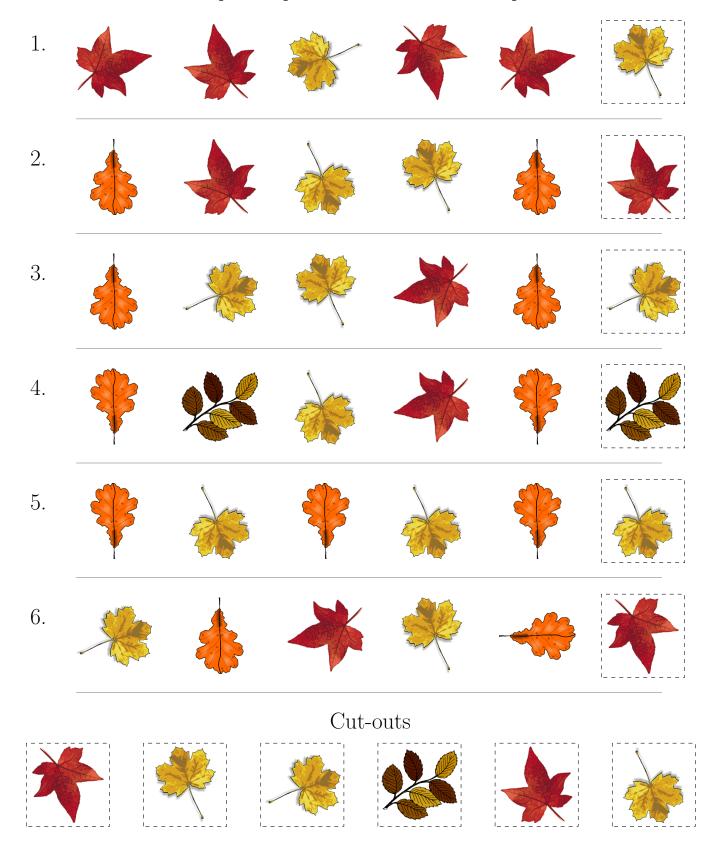

# Fall Leaves Picture Patterns (F)

Cut and paste a picture that continues each pattern.

1. 2. 3. 4. 5. 6.

Cut-outs