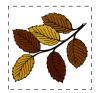

# Fall Leaves Picture Patterns (F)

Cut and paste a picture that continues each pattern.

1. 2. 3. 4. 5. 6.

Cut-outs