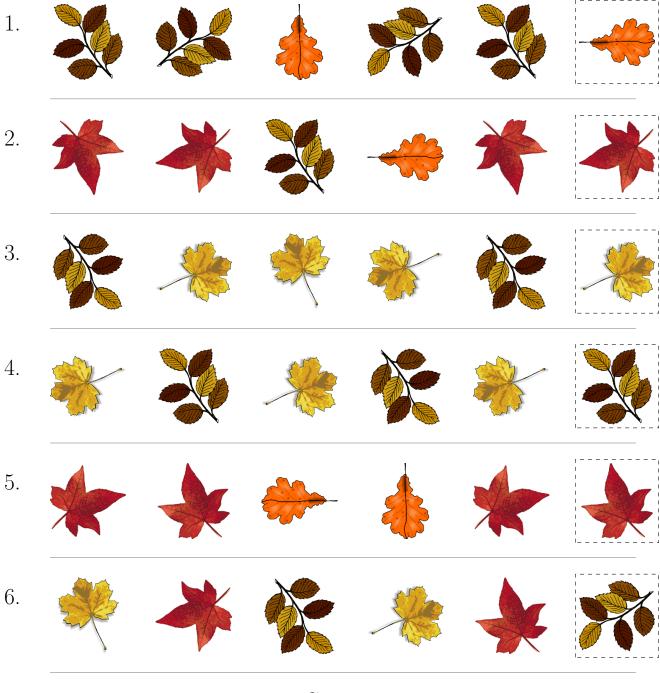

# Fall Leaves Picture Patterns (G)

Cut and paste a picture that continues each pattern.

1. 2. 3. 4. 5. 6.