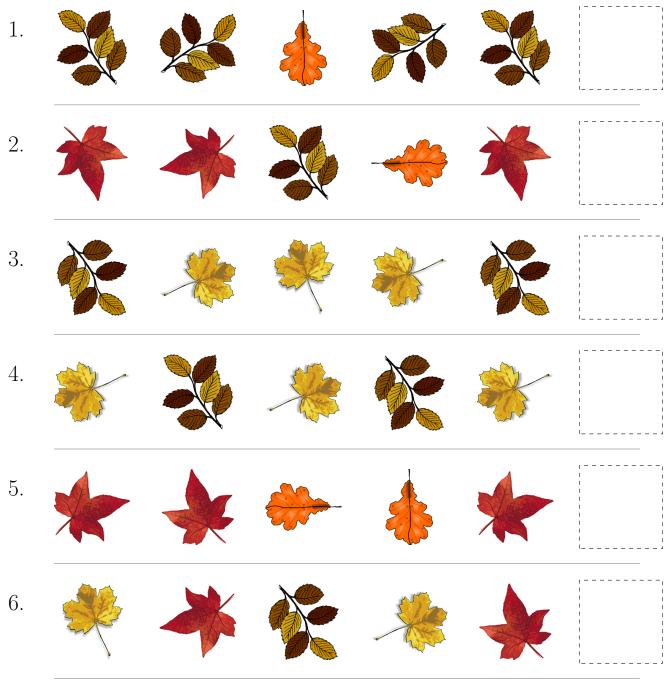

# Fall Leaves Picture Patterns (F)

Cut and paste a picture that continues each pattern.

1. 2. 3. 4. 5. 6.

Cut-outs