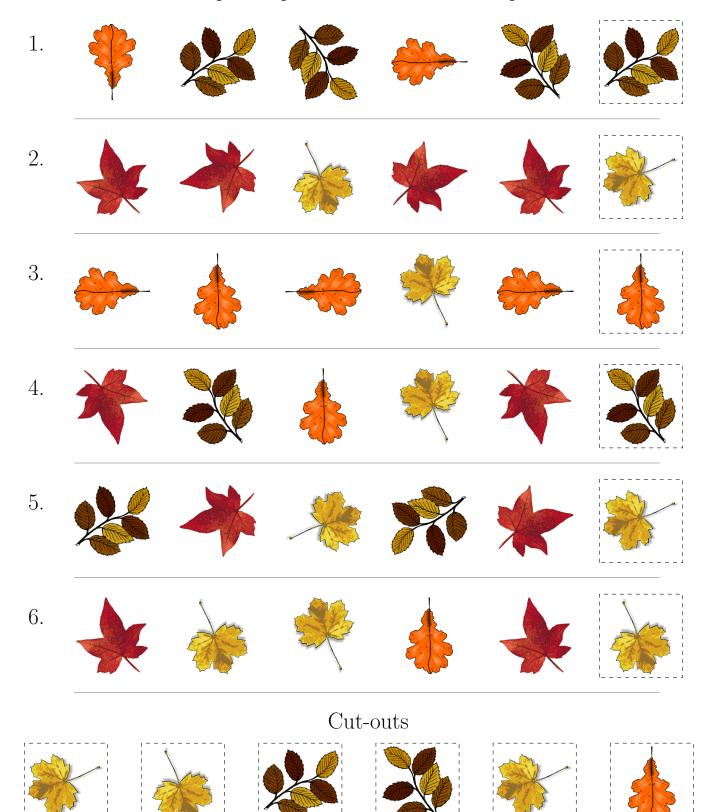

# Fall Leaves Picture Patterns (G)

Cut and paste a picture that continues each pattern.

1. 2. 3. 4. 5. 6.