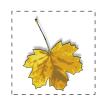

# Fall Leaves Picture Patterns (F)

Cut and paste a picture that continues each pattern.

1. 2. 3. 4. 5. 6.

Cut-outs

#### Fall Leaves Picture Patterns (F) Answers

Cut and paste a picture that continues each pattern.