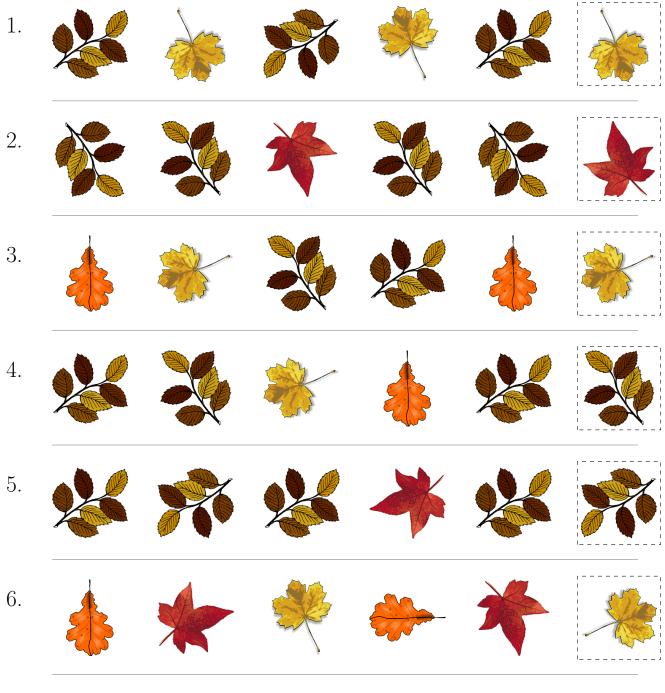

# Fall Leaves Picture Patterns (F)

Cut and paste a picture that continues each pattern.

1. 2. 3. 4. 5. 6.

Cut-outs

#### Fall Leaves Picture Patterns (F) Answers

Cut and paste a picture that continues each pattern.