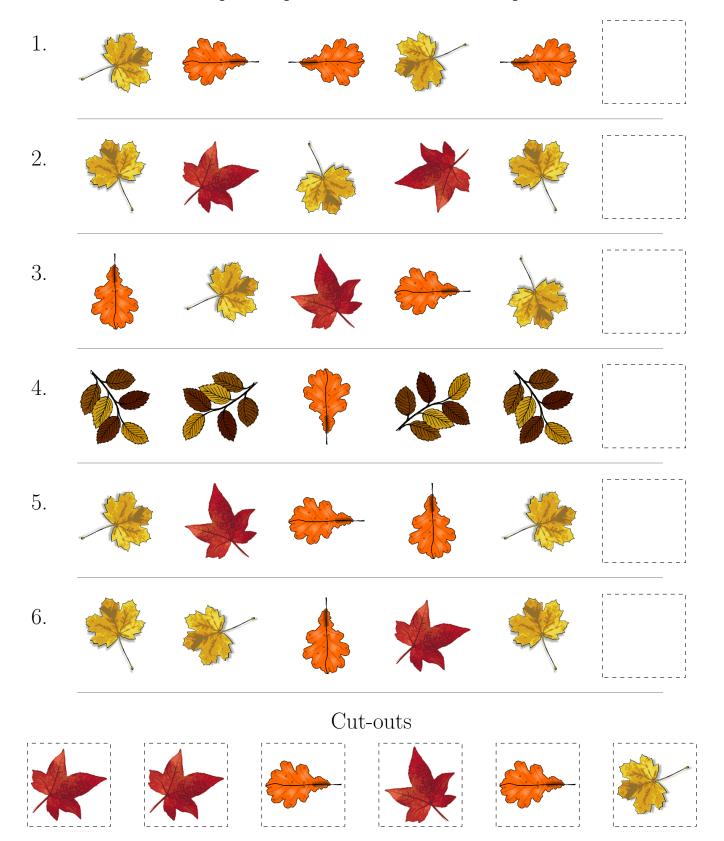

# Fall Leaves Picture Patterns (F)

Cut and paste a picture that continues each pattern.

1. 2. 3. 4. 5. 6.

Cut-outs

#### Cut-outs