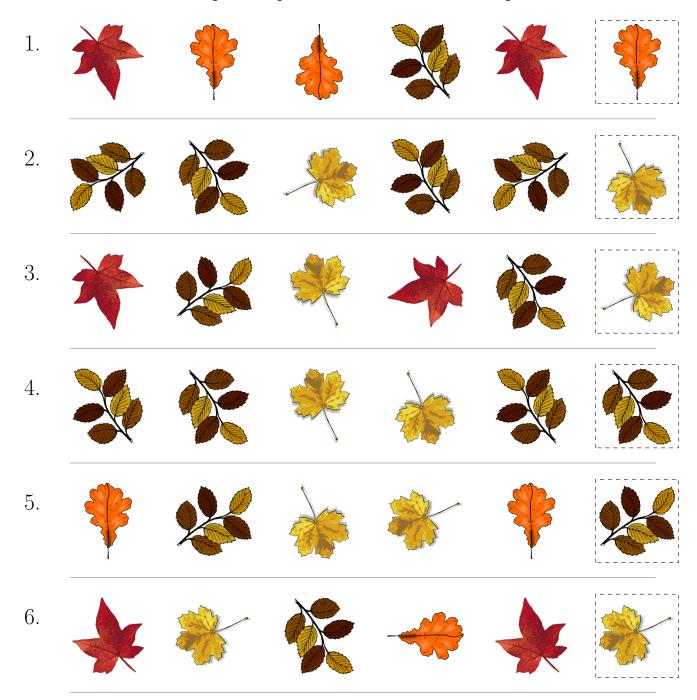

# Fall Leaves Picture Patterns (F)

Cut and paste a picture that continues each pattern.

1. 2. 3. 4. 5. 6.

Cut-outs