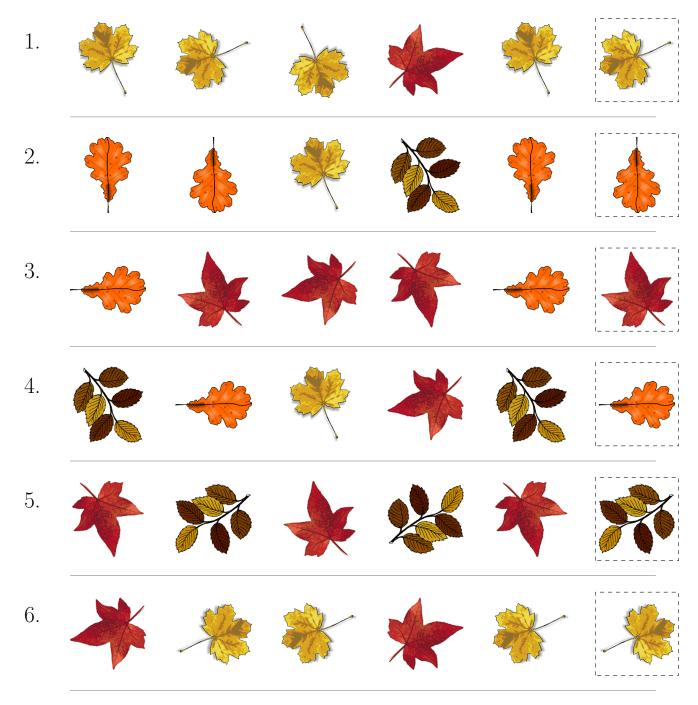

# Fall Leaves Picture Patterns (F)

Cut and paste a picture that continues each pattern.

1. 2. 3. 4. 5. 6.

Cut-outs

#### Fall Leaves Picture Patterns (F) Answers

Cut and paste a picture that continues each pattern.