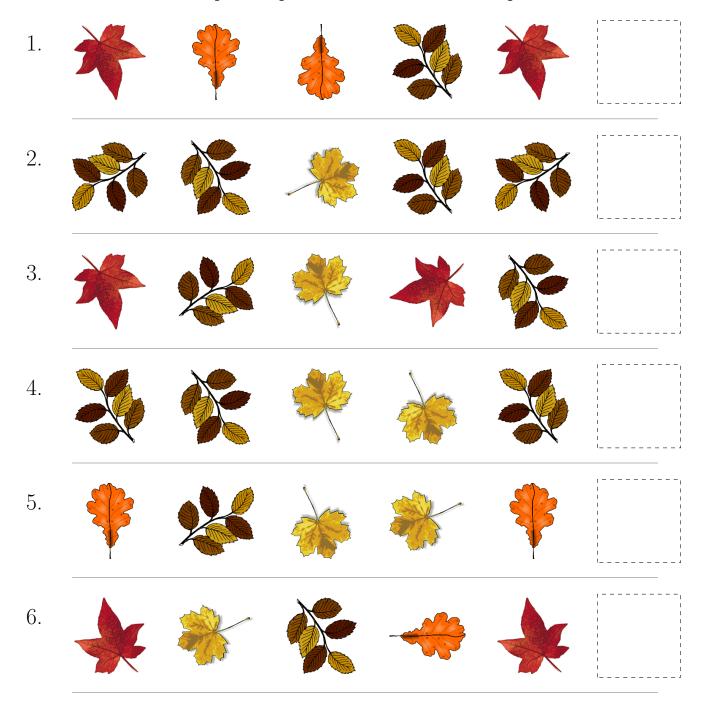

# Fall Leaves Picture Patterns (F)

Cut and paste a picture that continues each pattern.

1. 2. 3. 4. 5. 6.

Cut-outs