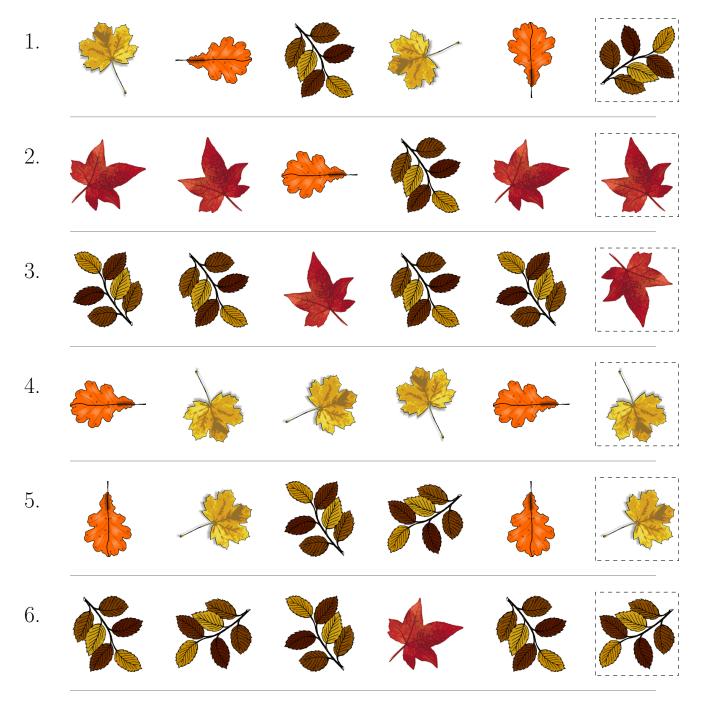

# Fall Leaves Picture Patterns (F)

Cut and paste a picture that continues each pattern.

1. 2. 3. 4. 5. 6.

Cut-outs