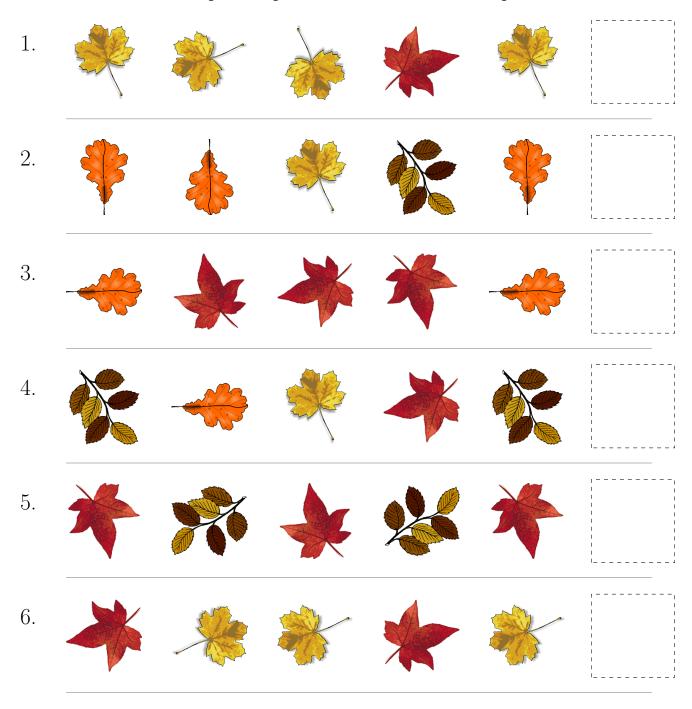

#### Fall Leaves Picture Patterns (G) Answers

Cut and paste a picture that continues each pattern.

1. 2. 3. 4. 5. 6.