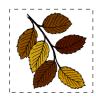

# Fall Leaves Picture Patterns (F)

Cut and paste a picture that continues each pattern.

1. 2. 3. 4. 5. 6.

Cut-outs

#### Fall Leaves Picture Patterns (F) Answers

Cut and paste a picture that continues each pattern.