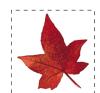

# Fall Leaves Picture Patterns (F)

Cut and paste a picture that continues each pattern.

1. 2. 3. 4. 5. 6.

Cut-outs