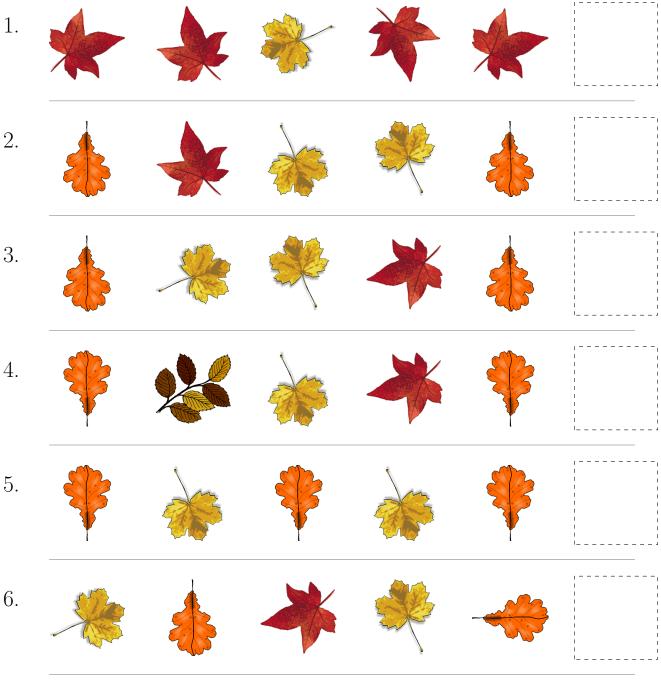

# Fall Leaves Picture Patterns (D)

Cut and paste a picture that continues each pattern.