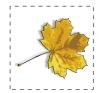

# Fall Leaves Picture Patterns (F)

Cut and paste a picture that continues each pattern.

1. 2. 3. 4. 5. 6.

Cut-outs