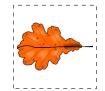

# Fall Leaves Picture Patterns (F)

Cut and paste a picture that continues each pattern.

1. 2. 3. 4. 5. 6.

Cut-outs

#### Fall Leaves Picture Patterns (F) Answers

Cut and paste a picture that continues each pattern.