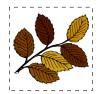

# Fall Leaves Picture Patterns (F)

Cut and paste a picture that continues each pattern.

1. 2. 3. 4. 5. 6.

Cut-outs