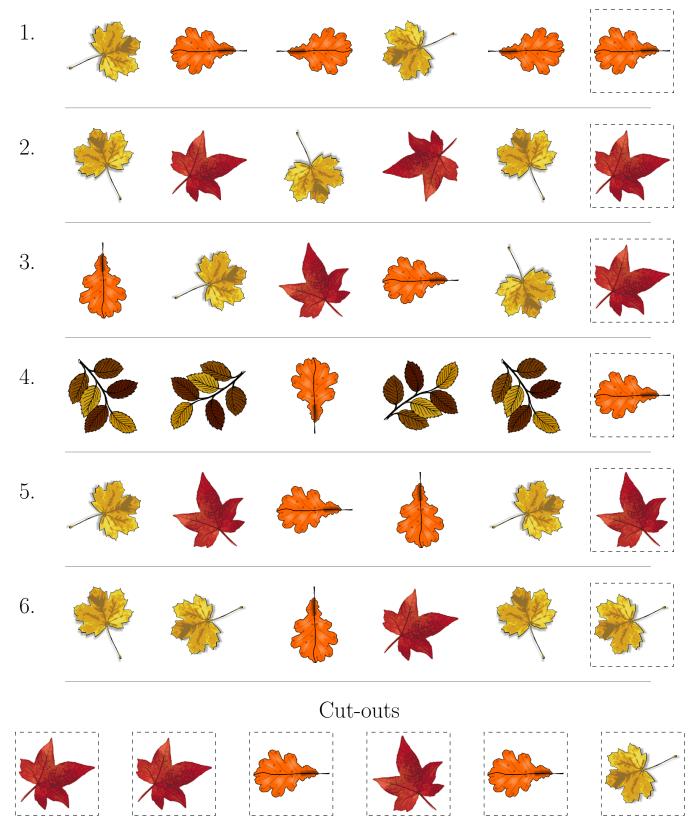

#### Fall Leaves Picture Patterns (F) Answers

Cut and paste a picture that continues each pattern.

#### Fall Leaves Picture Patterns (G) Answers

Cut and paste a picture that continues each pattern.

1. 2. 3. 4. 5. 6.