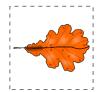

# Fall Leaves Picture Patterns (F)

Cut and paste a picture that continues each pattern.

1. 2. 3. 4. 5. 6.

Cut-outs