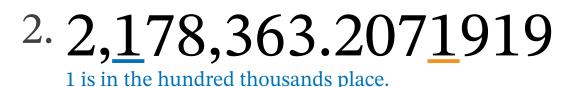

#### Identifying Place of Decimals (B)

Name:

Date:

Identify the place of each underlined digit.

1.1,007,159.4155553

## <sup>2</sup>. 2,<u>1</u>78,363.207<u>1</u>919

## <sup>3.</sup> 3,66<u>7</u>,636.9<u>2</u>06392

## <sup>4.</sup> 5,567,<u>0</u>94.816091<u>4</u>

## <sup>5.</sup> 4,873,9<u>4</u>3.71966<u>0</u>0

#### Identifying Place of Decimals (B) Answers

Name:

Date:

Identify the place of each underlined digit.

1. 1,007,15<u>9</u>.4155553

4 is in the tenths place.



1 is in the ten thousandths place.

# <sup>3.</sup> 3,66<u>7</u>,636.9<u>2</u>06392

7 is in the thousands place.

2 is in the hundredths place.

#### 4. 5,567,094.8160914 o is in the hundreds place.

0 is in the hundreds place.

4 is in the ten millionths place.

#### <sup>5.</sup> 4,873,9<u>4</u>3.71966<u>0</u>0

4 is in the tens place.

0 is in the millionths place.