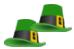

## St. Patrick's Day Counting (C) Answers

Count how many Leprechaun hats there are in each group.

1. There are <u>7</u> leprechaun hats in the group below.

3. There are 2 leprechaun hats in the group below.