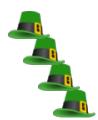

## St. Patrick's Day Counting (C)

Count how many Leprechaun hats there are in each group.

- 1. There are \_\_\_\_\_ leprechaun hats in 2. There are \_\_\_\_\_ leprechaun hats in the group below.
  - the group below.

3. There are \_\_\_\_\_ leprechaun hats in 4. There are \_\_\_\_\_ leprechaun hats in the group below.

the group below.

5. There are \_\_\_\_\_ leprechaun hats in the group below.

6. There are \_\_\_\_\_ leprechaun hats in the group below.

4. There are <u>4</u> leprechaun hats in the group below.

5. There are <u>6</u> leprechaun hats in the group below.

6. There are <u>3</u> leprechaun hats in the group below.