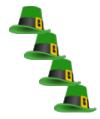

4. There are <u>4</u> leprechaun hats in the group below.

5. There are <u>6</u> leprechaun hats in the group below.

6. There are <u>3</u> leprechaun hats in the group below.