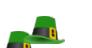

## St. Patrick's Day Counting (C) Answers

Count how many Leprechaun hats there are in each group.

1. There are <u>7</u> leprechaun hats in the group below.

3. There are 2 leprechaun hats in the group below.