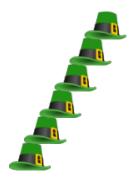

## St. Patrick's Day Counting (C)

Count how many Leprechaun hats there are in each group.

- 1. There are \_\_\_\_\_ leprechaun hats in 2. There are \_\_\_\_\_ leprechaun hats in the group below.
  - the group below.

3. There are \_\_\_\_\_ leprechaun hats in 4. There are \_\_\_\_\_ leprechaun hats in the group below.

the group below.

5. There are \_\_\_\_\_ leprechaun hats in the group below.

6. There are \_\_\_\_\_ leprechaun hats in the group below.

4. There are <u>4</u> leprechaun hats in the group below.

5. There are <u>6</u> leprechaun hats in the group below.

6. There are <u>3</u> leprechaun hats in the group below.