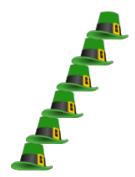

4. There are <u>4</u> leprechaun hats in the group below.

5. There are <u>6</u> leprechaun hats in the group below.

6. There are <u>3</u> leprechaun hats in the group below.