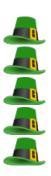

## St. Patrick's Day Counting (C) Answers

Count how many Leprechaun hats there are in each group.

1. There are <u>7</u> leprechaun hats in the group below.

3. There are 2 leprechaun hats in the group below.