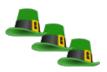

## St. Patrick's Day Counting (C)

Count how many Leprechaun hats there are in each group.

- 1. There are \_\_\_\_\_ leprechaun hats in 2. There are \_\_\_\_\_ leprechaun hats in the group below.
  - the group below.

3. There are \_\_\_\_\_ leprechaun hats in 4. There are \_\_\_\_\_ leprechaun hats in the group below.

the group below.

5. There are \_\_\_\_\_ leprechaun hats in the group below.

6. There are \_\_\_\_\_ leprechaun hats in the group below.

## St. Patrick's Day Counting (C) Answers

Count how many Leprechaun hats there are in each group.

1. There are <u>7</u> leprechaun hats in the group below.

3. There are 2 leprechaun hats in the group below.