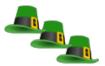

## St. Patrick's Day Counting (C)

Count how many Leprechaun hats there are in each group.

- 1. There are \_\_\_\_\_ leprechaun hats in 2. There are \_\_\_\_\_ leprechaun hats in the group below.
  - the group below.