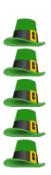

4. There are <u>4</u> leprechaun hats in the group below.

5. There are <u>6</u> leprechaun hats in the group below.

6. There are <u>3</u> leprechaun hats in the group below.