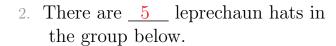

4. There are <u>4</u> leprechaun hats in the group below.

5. There are <u>6</u> leprechaun hats in the group below.

6. There are <u>3</u> leprechaun hats in the group below.